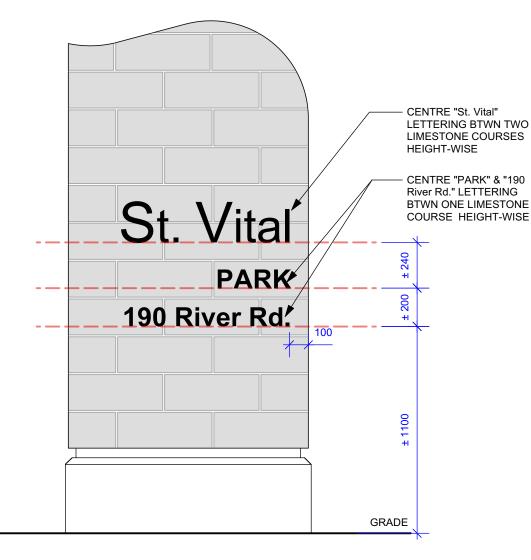

A. FRENCH LANGUAGE PARK SIGN

**B. ENGLISH LANGUAGE PARK SIGN** 

S15-C6

Winnipeg

PARK SIGN LETTERING LAYOUT

THE CITY OF WINNIPEG

Scale: 1:20

**DESIGNED BY** CHECKED BY LL DRAWN BY MANAGER. LL APPROVED BY DATE PARK AND OPEN SPACES HORIZ. SCALE AS NOTED VERT. SCALE DATE

7. LETTERING:

a) STYLE: GEMINI LETTERING, FLAT CUT METAL, ALUMINUM FINISH, 1/4" THICK MINIMUM, OR APPROVED ALTERNATIVE AS PER SPECIFICATIONS.

b) FONT: ARIAL BOLD, CAPITOL AND LOWERCASE LETTERS AS SHOWN.

2) "PARC" & "190 Ch. River"

- Capital letters @ 102 mm (4") ht.

ii) SIGN B - ENGLISH

- CAPTIAL LETTERS @ 203 mm (8") HT.

- LOWERCASE LETTERS SIZED TO SUIT.

2) "PARK" & "190 River Rd."

- CAPITAL LETTERS @ 102 mm (4") HT.

- LOWERCASE LETTERS SIZED TO SUIT.

7. REFER TO S.15-C2 FOR PARK SIGN LOCATIONS & ORIENTATIONS.

8. REFER TO S.15-C4 FOR PARK SIGN FOUNDATION.

9. REFER TO S.15-C5 FOR PARK SIGN MASONRY.

CONTRACTOR TO CONFIRM ALL DIMENSIONS AND REPORT ANY DISCREPANCIES TO CONTRACT ADMINISTRATOR PRIOR TO CONSTRUCTION. LOCATION OF UNDERGROUND STRUCTURES AS SHOWN ARE BASED ON THE BEST INFORMATION AVAILABLE BUT NO GUARANTEE IS GIVEN THAT ALL EXISTING UTILITIES ARE SHOWN OR THAT THE GIVEN LOCATIONS ARE EXACT. CONFIRMATION OF EXISTENCE AND EXACT LOCATION OF ALL SERVICES MUST BE OBTAINED FROM THE INDIVIDUAL UTILITIES BEFORE PROCEEDING WITH CONSTRUCTION.