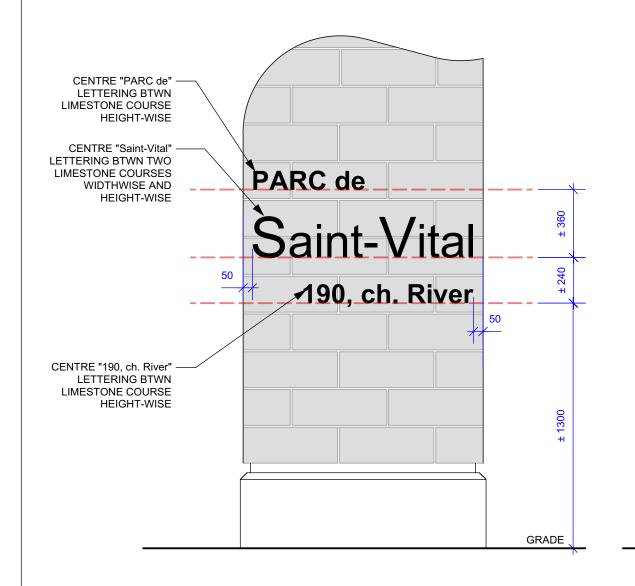

A. FRENCH LANGUAGE PARK SIGN

**B. ENGLISH LANGUAGE PARK SIGN** 

S15-C6

Winnipeg

PARK SIGN LETTERING LAYOUT

THE CITY OF WINNIPEG

Scale: 1:20

**DESIGNED BY** CHECKED BY LL DRAWN BY MANAGER. LL APPROVED BY DATE PARK AND OPEN SPACES HORIZ. SCALE AS NOTED VERT. SCALE DATE

7. LETTERING:

a) STYLE: GEMINI LETTERING, FLAT CUT METAL, ALUMINUM FINISH, 1/4" THICK MINIMUM, OR APPROVED ALTERNATIVE AS PER SPECIFICATIONS.

b) FONT: ARIAL BOLD, CAPITOL AND LOWERCASE LETTERS AS SHOWN.

c) COLOUR: BLACK ALUMINUM

d) MOUNTING: STUD MOUNT, ALUMINUM STUDS, INSTALL AS PER MANUFACTURERS WRITTEN SPECIFICATIONS AND INSTRUCTIONS.

e) SIZE:

i) SIGN A - FRENCH

1) "Saint-Vital"

- CAPTIAL LETTERS @ 203 mm (8") HT. - LOWERCASE LETTERS SIZED TO SUIT.

2) "PARC" & "190 Ch. River"

- Capital letters @ 102 mm (4") ht.

ii) SIGN B - ENGLISH

- CAPTIAL LETTERS @ 203 mm (8") HT.

- LOWERCASE LETTERS SIZED TO SUIT.

2) "PARK" & "190 River Rd."

- CAPITAL LETTERS @ 102 mm (4") HT.

- LOWERCASE LETTERS SIZED TO SUIT.

7. REFER TO S.15-C2 FOR PARK SIGN LOCATIONS & ORIENTATIONS.

8. REFER TO S.15-C4 FOR PARK SIGN FOUNDATION.

9. REFER TO S.15-C5 FOR PARK SIGN MASONRY.

CONTRACTOR TO CONFIRM ALL DIMENSIONS AND REPORT ANY DISCREPANCIES TO CONTRACT ADMINISTRATOR PRIOR TO CONSTRUCTION. LOCATION OF UNDERGROUND STRUCTURES AS SHOWN ARE BASED ON THE BEST INFORMATION AVAILABLE BUT NO GUARANTEE IS GIVEN THAT ALL EXISTING UTILITIES ARE SHOWN OR THAT THE GIVEN LOCATIONS ARE EXACT. CONFIRMATION OF EXISTENCE AND EXACT LOCATION OF ALL SERVICES MUST BE OBTAINED FROM THE INDIVIDUAL UTILITIES BEFORE PROCEEDING WITH CONSTRUCTION.