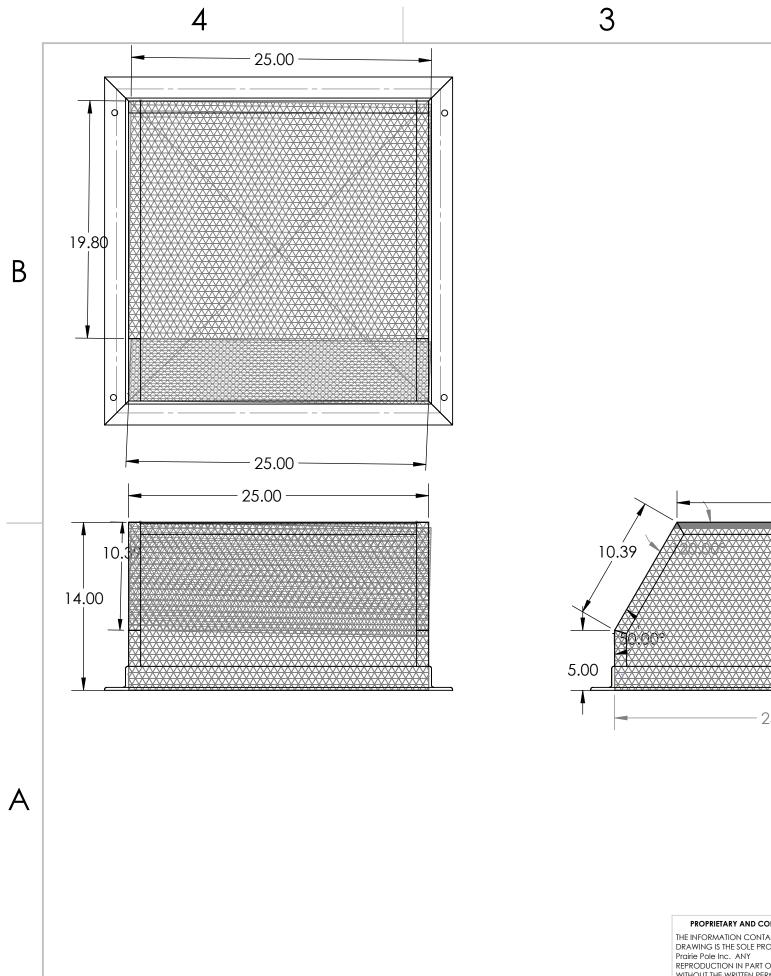

|   |                                                                                                                                                                                                                         |           |         | UNLESS OTHERWISE SPECIFIED:                                                                                                  | _         |  |
|---|-------------------------------------------------------------------------------------------------------------------------------------------------------------------------------------------------------------------------|-----------|---------|------------------------------------------------------------------------------------------------------------------------------|-----------|--|
|   | PROPRIETARY AND CONFIDENTIAL<br>THE INFORMATION CONTAINED IN THIS<br>DRAWING IS THE SOLE PROPERTY OF<br>Prairie Pole Inc. ANY<br>REPRODUCTION IN PART OR AS A WHOLE<br>WITHOUT THE WRITTEN PERMISSION OF<br>DEFINE DRAW |           |         | DIMENSIONS ARE IN INCHES<br>TOLERANCES:<br>FRACTIONAL±<br>ANGULAR: MACH± BEND±<br>TWO PLACE DECIMAL±<br>THREE PLACE DECIMAL± | DRAWN     |  |
|   |                                                                                                                                                                                                                         |           |         |                                                                                                                              | CHECKED   |  |
|   |                                                                                                                                                                                                                         |           |         |                                                                                                                              | ENG APPR. |  |
|   |                                                                                                                                                                                                                         |           |         |                                                                                                                              | MFG APPR. |  |
|   |                                                                                                                                                                                                                         |           |         |                                                                                                                              | Q.A.      |  |
|   |                                                                                                                                                                                                                         |           |         | TOLERANCING PER:                                                                                                             | COMMENTS  |  |
| C |                                                                                                                                                                                                                         |           |         | MATERIAL                                                                                                                     |           |  |
|   |                                                                                                                                                                                                                         | NEXT ASSY | USED ON | FINISH                                                                                                                       |           |  |
|   | rairie Pole Inc. IS<br>ROHIBITED.                                                                                                                                                                                       | APPL      | ICATION | DO NOT SCALE DRAWING                                                                                                         |           |  |
|   |                                                                                                                                                                                                                         |           |         |                                                                                                                              |           |  |