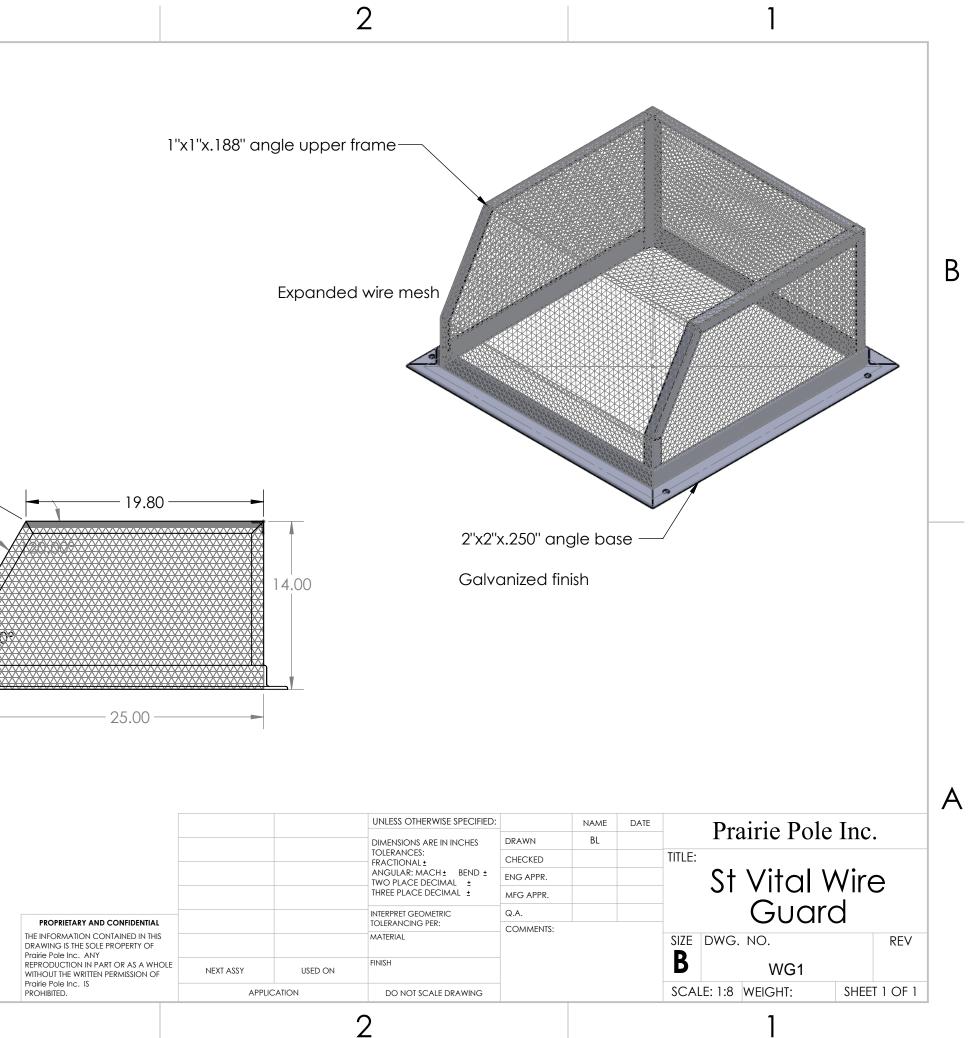

|   |                                                                                                                                                                                                                         |           |         | UNLESS OTHERWISE SPECIFIED:                                                                                                  | _         |  |
|---|-------------------------------------------------------------------------------------------------------------------------------------------------------------------------------------------------------------------------|-----------|---------|------------------------------------------------------------------------------------------------------------------------------|-----------|--|
|   | PROPRIETARY AND CONFIDENTIAL<br>THE INFORMATION CONTAINED IN THIS<br>DRAWING IS THE SOLE PROPERTY OF<br>Prairie Pole Inc. ANY<br>REPRODUCTION IN PART OR AS A WHOLE<br>WITHOUT THE WRITTEN PERMISSION OF<br>DEFINE DRAW |           |         | DIMENSIONS ARE IN INCHES<br>TOLERANCES:<br>FRACTIONAL±<br>ANGULAR: MACH± BEND±<br>TWO PLACE DECIMAL±<br>THREE PLACE DECIMAL± | DRAWN     |  |
|   |                                                                                                                                                                                                                         |           |         |                                                                                                                              | CHECKED   |  |
|   |                                                                                                                                                                                                                         |           |         |                                                                                                                              | ENG APPR. |  |
|   |                                                                                                                                                                                                                         |           |         |                                                                                                                              | MFG APPR. |  |
|   |                                                                                                                                                                                                                         |           |         |                                                                                                                              | Q.A.      |  |
|   |                                                                                                                                                                                                                         |           |         | TOLERANCING PER:                                                                                                             | COMMENTS  |  |
| C |                                                                                                                                                                                                                         |           |         | MATERIAL                                                                                                                     |           |  |
|   |                                                                                                                                                                                                                         | NEXT ASSY | USED ON | FINISH                                                                                                                       |           |  |
|   | rairie Pole Inc. IS<br>ROHIBITED.                                                                                                                                                                                       | APPL      | ICATION | DO NOT SCALE DRAWING                                                                                                         |           |  |
|   |                                                                                                                                                                                                                         |           |         |                                                                                                                              |           |  |