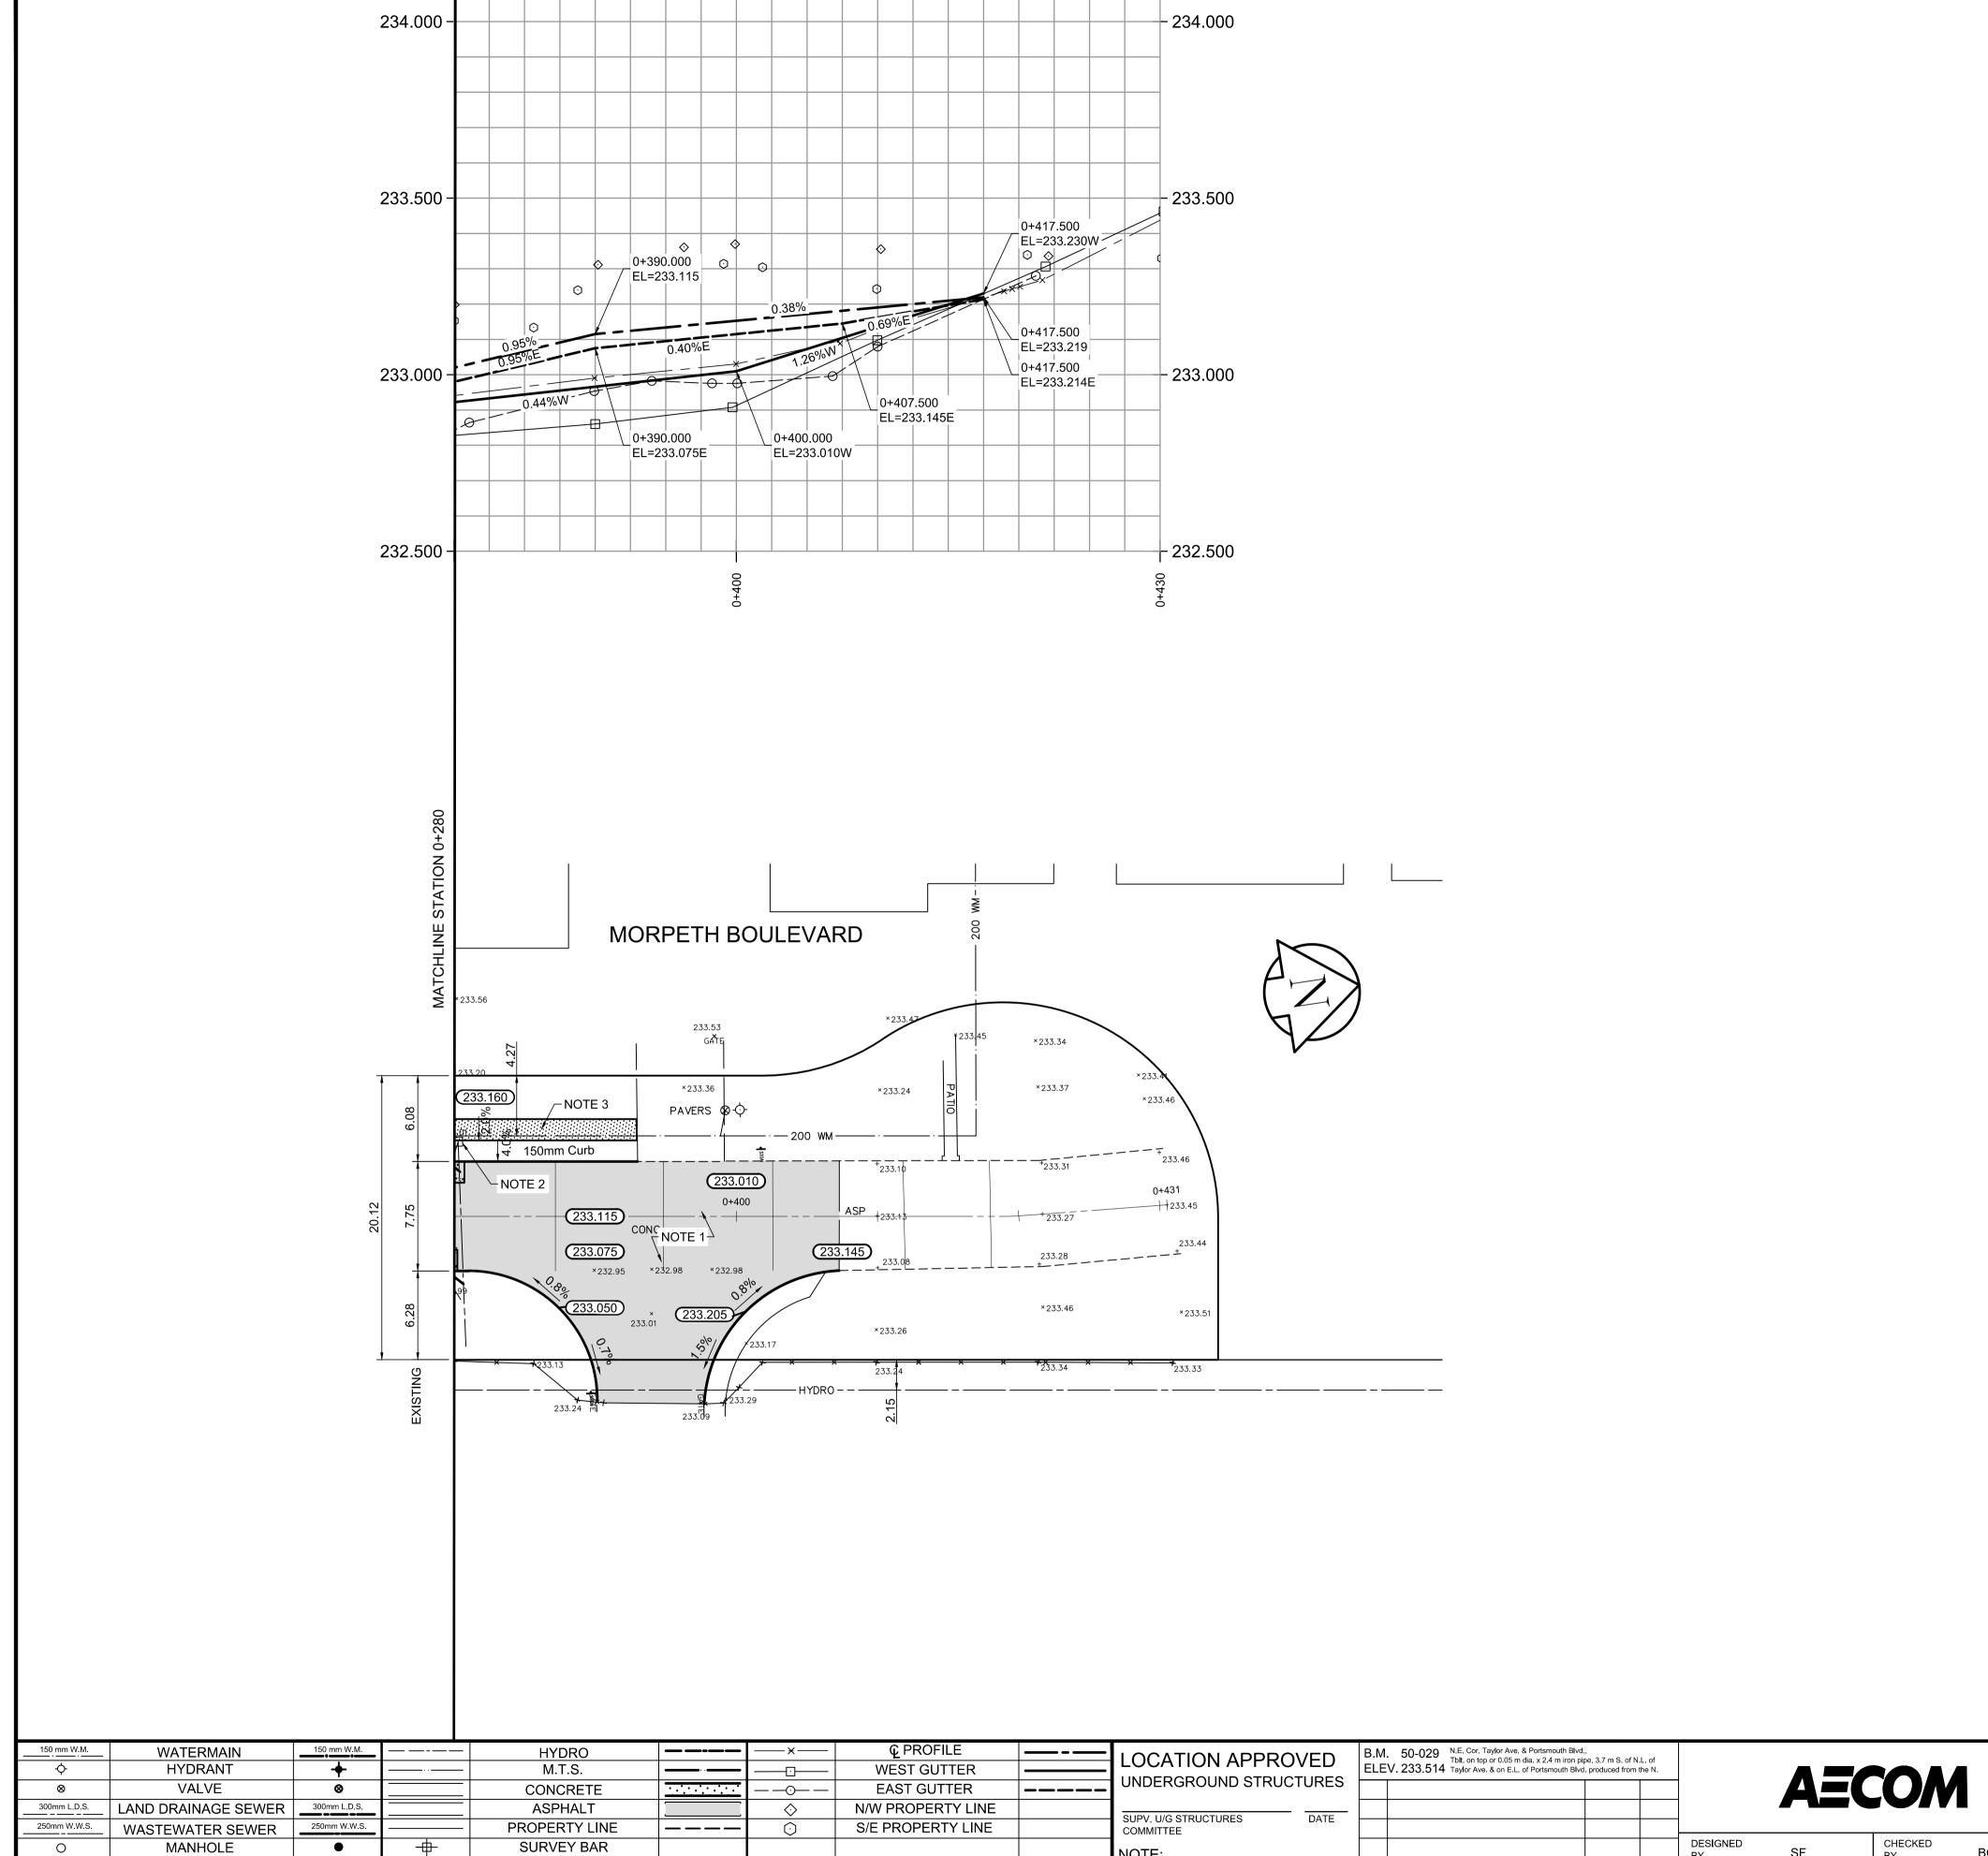

## REFERENCE NOTES

- A. PAVEMENT DIMENSIONS ARE TO BACK OF CURB
- B. BASELINE IS CENTRE LINE RIGHT-OF-WAY C. PROPERTY LINES OBTAINED FROM CITY OF WINNIPEG L.B.I.S., AND
- NO SCALE FACTOR WAS APPLIED
- D. REFER TO AECOM FIELD BOOK NO. 4999

## CONSTRUCTION NOTES

- PLACE NEW ASPHALTIC PAVEMENT TYPE 1A (AVG THICKNESS 85mm)
   REMOVE EXISTING CATCHBASIN
   CONSTRUCT NEW 100mm CONCRETE SIDEWALK

Certificate of Authorization AECOM Canada Ltd. No. 4671 Date:\_

<u>METRIC</u> WHOLE NUMBERS INDICATE MILLIMETRES DECIMALIZED NUMBERS INDICATE METRES

| 150 mm W.M.  | _ WATERMAIN           | 150 mm W.M.  |              | HYDRO             |               | -×         | © PROFILE         |         | LOCATION APPROVED                                                             | B.M. 50-029 N.E. Cor. Taylor Ave. & Portsmouth Blvd.,<br>Tblt. on top or 0.05 m dia. x 2.4 m iron pipe, 3.7 m S. | S. of N.L. of   |         |               |                               | ENGINEER'S SEAL                                                                                                                                                                                                                                                                                                                                                                                                                                                                                                                                                                                                                                                                                                                                                                                                                                                                                                                                                                                                                                                                                                                                                                                                                                                                                                                                                                                                                                                                                                                                                                                                                                                                                                                                                                                                                                                                                                                                                                                                                                                                                                                | THE CITY OF WIN                                | NNIDEC              |
|--------------|-----------------------|--------------|--------------|-------------------|---------------|------------|-------------------|---------|-------------------------------------------------------------------------------|------------------------------------------------------------------------------------------------------------------|-----------------|---------|---------------|-------------------------------|--------------------------------------------------------------------------------------------------------------------------------------------------------------------------------------------------------------------------------------------------------------------------------------------------------------------------------------------------------------------------------------------------------------------------------------------------------------------------------------------------------------------------------------------------------------------------------------------------------------------------------------------------------------------------------------------------------------------------------------------------------------------------------------------------------------------------------------------------------------------------------------------------------------------------------------------------------------------------------------------------------------------------------------------------------------------------------------------------------------------------------------------------------------------------------------------------------------------------------------------------------------------------------------------------------------------------------------------------------------------------------------------------------------------------------------------------------------------------------------------------------------------------------------------------------------------------------------------------------------------------------------------------------------------------------------------------------------------------------------------------------------------------------------------------------------------------------------------------------------------------------------------------------------------------------------------------------------------------------------------------------------------------------------------------------------------------------------------------------------------------------|------------------------------------------------|---------------------|
| Open         | HYDRANT               | +            |              | M.T.S.            |               |            | WEST GUTTER       |         |                                                                               | ELEV. 233.514 Taylor Ave. & on E.L. of Portsmouth Blvd. produced to                                              | ed from the N.  |         |               |                               | T 05 11                                                                                                                                                                                                                                                                                                                                                                                                                                                                                                                                                                                                                                                                                                                                                                                                                                                                                                                                                                                                                                                                                                                                                                                                                                                                                                                                                                                                                                                                                                                                                                                                                                                                                                                                                                                                                                                                                                                                                                                                                                                                                                                        | I HE CITT OF WIT                               | NNIFEG              |
| 8            | VALVE                 | 8            |              | CONCRETE          | <u> </u>      | -0         | EAST GUTTER       |         | UNDERGROUND STRUCTURES                                                        |                                                                                                                  |                 |         |               | COM                           | A SEGUMCE OF WANIDA                                                                                                                                                                                                                                                                                                                                                                                                                                                                                                                                                                                                                                                                                                                                                                                                                                                                                                                                                                                                                                                                                                                                                                                                                                                                                                                                                                                                                                                                                                                                                                                                                                                                                                                                                                                                                                                                                                                                                                                                                                                                                                            | PUBLIC WORKS DEPARTMENT                        |                     |
| 300mm L.D.S. | _ LAND DRAINAGE SEWER | 300mm L.D.S. |              | ASPHALT           |               | $\Diamond$ | N/W PROPERTY LINE |         | SUPV. U/G STRUCTURES DATE                                                     |                                                                                                                  |                 | 4       |               |                               | 1 2 de 1 de 1                                                                                                                                                                                                                                                                                                                                                                                                                                                                                                                                                                                                                                                                                                                                                                                                                                                                                                                                                                                                                                                                                                                                                                                                                                                                                                                                                                                                                                                                                                                                                                                                                                                                                                                                                                                                                                                                                                                                                                                                                                                                                                                  | Winnipeg ENGINEERING DIVISION                  |                     |
| 250mm W.W.S. | _ WASTEWATER SEWER    | 250mm W.W.S. |              | PROPERTY LINE     |               | $\odot$    | S/E PROPERTY LINE |         | COMMITTEE                                                                     |                                                                                                                  |                 |         |               |                               | —  ∄ / K.W. \ \ <b>`</b>                                                                                                                                                                                                                                                                                                                                                                                                                                                                                                                                                                                                                                                                                                                                                                                                                                                                                                                                                                                                                                                                                                                                                                                                                                                                                                                                                                                                                                                                                                                                                                                                                                                                                                                                                                                                                                                                                                                                                                                                                                                                                                       | - 5 ENGINEERING DIVISION                       |                     |
| 0            | MANHOLE               | •            | <del>-</del> | SURVEY BAR        |               |            |                   |         | NOTE:                                                                         |                                                                                                                  | DESIG<br>BY     | GNED    | SF            | CHECKED<br>BY BC/KWR          | RAE E                                                                                                                                                                                                                                                                                                                                                                                                                                                                                                                                                                                                                                                                                                                                                                                                                                                                                                                                                                                                                                                                                                                                                                                                                                                                                                                                                                                                                                                                                                                                                                                                                                                                                                                                                                                                                                                                                                                                                                                                                                                                                                                          |                                                | CITY DRAWING NUMBER |
|              | CATCH BASIN           |              | 235.750      | ELEVATION         | 235.750       |            |                   |         | LOCATION OF UNDERGROUND STRUCTURES AS                                         |                                                                                                                  |                 |         |               |                               |                                                                                                                                                                                                                                                                                                                                                                                                                                                                                                                                                                                                                                                                                                                                                                                                                                                                                                                                                                                                                                                                                                                                                                                                                                                                                                                                                                                                                                                                                                                                                                                                                                                                                                                                                                                                                                                                                                                                                                                                                                                                                                                                | 2018 RESIDENTIAL STREET                        |                     |
| $\nabla$     | CATCH PIT             | ▼            | €]3500ø      | TREE              |               |            |                   |         | SHOWN ARE BASED ON THE BEST INFORMATION  AVAILABLE, BUT NO GUARANTEE IS GIVEN |                                                                                                                  | DRAW<br>BY      | ۷N      | JC            | APPROVED<br>BY                | THE WALL OF THE PARTY OF THE PA | RENEWAL PROGRAM                                | SHEET OF 18         |
|              | - JUNCTIONS           | <del></del>  |              | SIDEWALK RAMP     |               |            |                   |         | THAT ALL EXISTING UTILITIES ARE SHOWN OR                                      |                                                                                                                  |                 |         | 4.050         | RELEASED FOR                  | PROFESSIONAL                                                                                                                                                                                                                                                                                                                                                                                                                                                                                                                                                                                                                                                                                                                                                                                                                                                                                                                                                                                                                                                                                                                                                                                                                                                                                                                                                                                                                                                                                                                                                                                                                                                                                                                                                                                                                                                                                                                                                                                                                                                                                                                   |                                                |                     |
|              | CULVERT               |              |              | CONCRETE SIDEWALK |               |            |                   |         | THAT THE GIVEN LOCATIONS ARE EXACT.  CONFIRMATION OF EXISTENCE AND EXACT      | 0 ISSUED FOR TENDER 04/12/20                                                                                     | /2018 BC HOR. S |         | 1:250<br>1:10 | RELEASED FOR CONSTRUCTION BY: |                                                                                                                                                                                                                                                                                                                                                                                                                                                                                                                                                                                                                                                                                                                                                                                                                                                                                                                                                                                                                                                                                                                                                                                                                                                                                                                                                                                                                                                                                                                                                                                                                                                                                                                                                                                                                                                                                                                                                                                                                                                                                                                                | MORPETH BOULEVARD - TAYLOR AVENUE TO NORTH END |                     |
|              | - GAS                 |              |              | FENCE             |               |            |                   |         | LOCATION OF ALL SERVICES MUST BE OBTAINED FROM THE INDIVIDUAL UTILITIES       | A ISSUED FOR REVIEW 04/04/20                                                                                     |                 | IO/ IL. | 1.10          |                               | CT-18                                                                                                                                                                                                                                                                                                                                                                                                                                                                                                                                                                                                                                                                                                                                                                                                                                                                                                                                                                                                                                                                                                                                                                                                                                                                                                                                                                                                                                                                                                                                                                                                                                                                                                                                                                                                                                                                                                                                                                                                                                                                                                                          | CONCRETE PAVEMENT REHABILITATION               |                     |
| EXISTING     | LEGEND - PLAN         | PROPOSED     | EXISTING     | LEGEND - PLAN     | PROPOSED EXIS | STING      | LEGEND - PROFILE  | PROPOSE | BEFORE PROCEEDING WITH CONSTRUCTION.                                          | NO. REVISIONS DATE                                                                                               | TE BY DATE      |         |               | DATE                          | C1-18                                                                                                                                                                                                                                                                                                                                                                                                                                                                                                                                                                                                                                                                                                                                                                                                                                                                                                                                                                                                                                                                                                                                                                                                                                                                                                                                                                                                                                                                                                                                                                                                                                                                                                                                                                                                                                                                                                                                                                                                                                                                                                                          | STATION 0+380 TO NORTH END                     |                     |