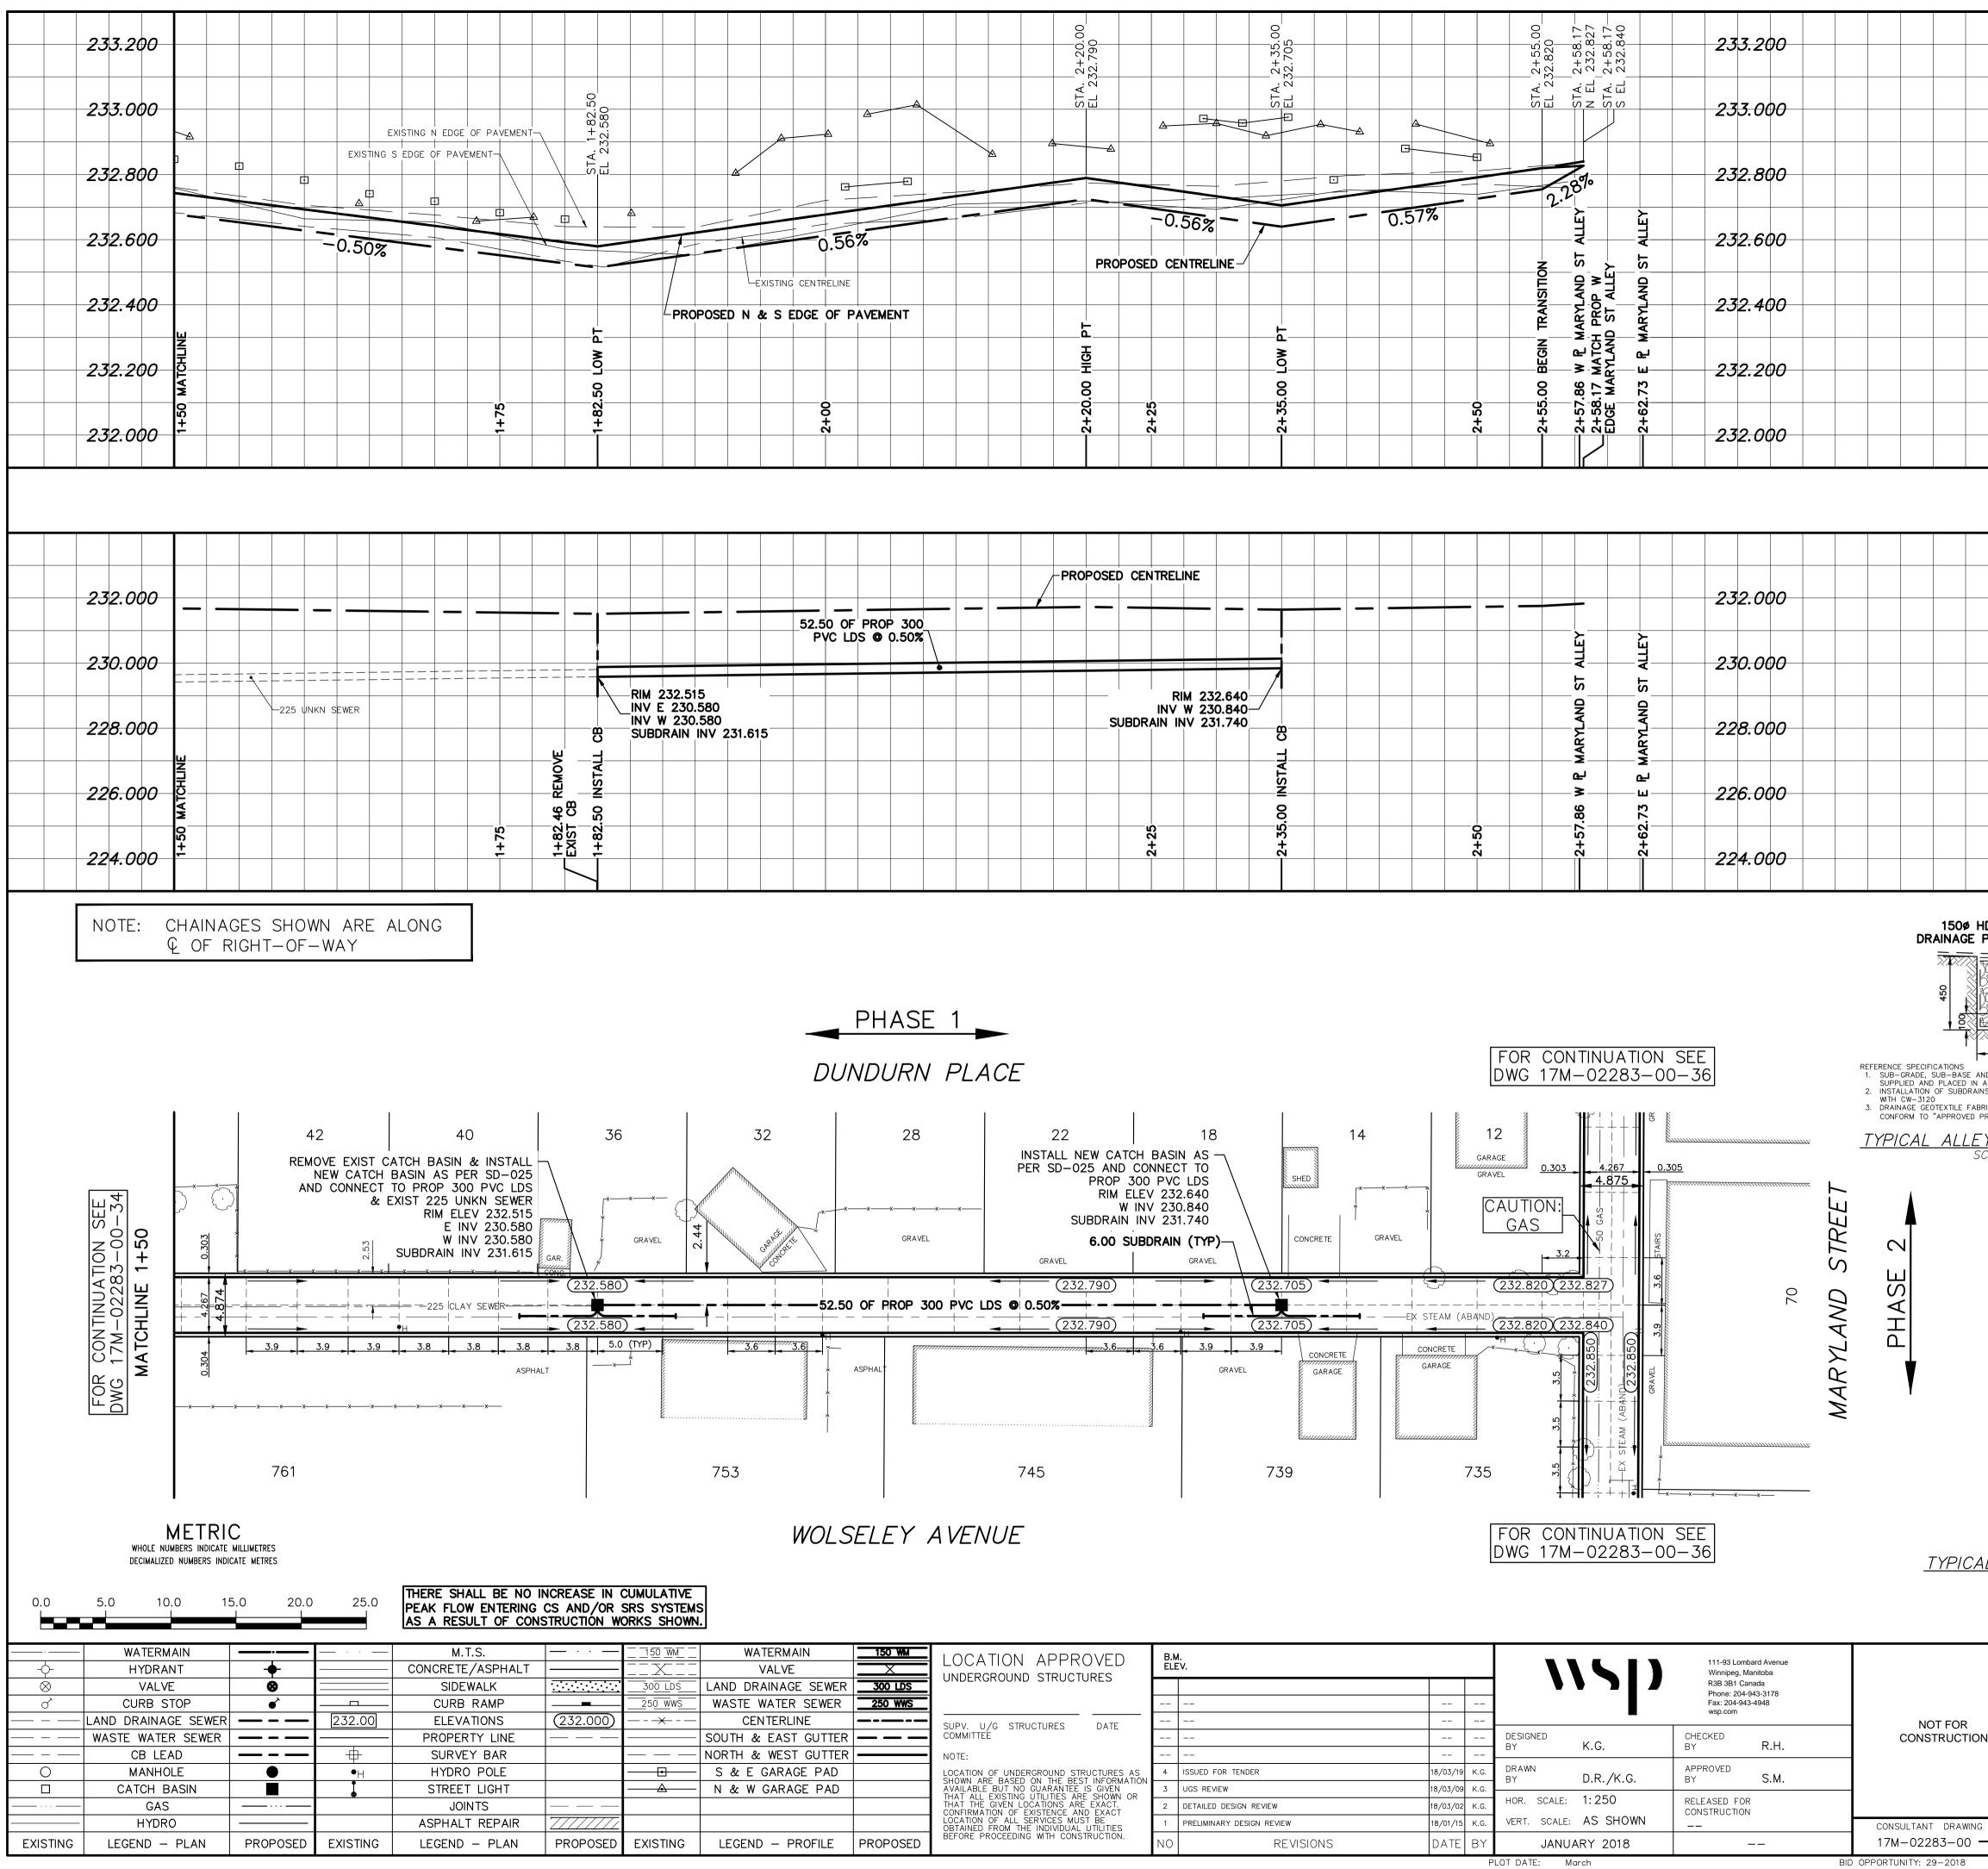

| STA. 2+20.00<br>EL 232.790 | STA. 2+35.00<br>EL 232.705 |          | STA. 2+55.00<br>EL 232.820<br>STA. 2+58.17<br>N EL 232.827<br>STA. 2+58.17<br>S EL 232.840 | 233.200 |  |
|----------------------------|----------------------------|----------|--------------------------------------------------------------------------------------------|---------|--|
|                            | STA.                       |          | STA.<br>STA.<br>STA.<br>STA.<br>STA.<br>STA.                                               | 233.000 |  |
|                            |                            |          | 2.28%                                                                                      | 232.800 |  |
| PROPOSED CENTRE            |                            | 0.57%    | ON O                                                   | 232.600 |  |
|                            |                            |          | E MARYLAND S<br>TCH PROP W<br>AND ST ALLEY                                                 | 232.400 |  |
| 2+20.00 HIGH               | 2+35.00 LOW                | <u>ک</u> | 2+55.00 BEGIN<br>2+57.86 W R M<br>2+58.17 MATCH<br>EDGE MARYLANI<br>2+62.73 E R W          | 232.200 |  |
| 2+20                       | 5+3                        | 2+5      | 2+5<br>2+5<br>2+5<br>2+5<br>2+5<br>2+5<br>2+5<br>2+5                                       | 232.000 |  |

|   |   | PRC | POSE | ) CEN  | ITRELI                 | NE                   |                         |        |        |       |   |      |   |   |          |   |         | 2  | 32.000          | <b>,</b> |      |   |   |  |
|---|---|-----|------|--------|------------------------|----------------------|-------------------------|--------|--------|-------|---|------|---|---|----------|---|---------|----|-----------------|----------|------|---|---|--|
| _ | — |     | —    |        |                        |                      | —                       |        |        | <br>- |   |      | — | _ |          | - |         | 2  | JZ. UUC         |          |      |   |   |  |
|   |   |     |      |        |                        |                      |                         |        |        |       |   |      |   |   |          |   | ALLEY - | 0  |                 | ,        |      |   |   |  |
| • |   |     |      |        |                        |                      |                         |        |        |       |   |      |   |   | ⊂T 2     |   | ST A    | 2. | 30.000          |          |      |   |   |  |
|   |   |     | s    | JBDR   | NV N<br>NV N<br>AIN IN | N 23<br>N 23<br>V 23 | 2.640<br>0.840<br>1.740 |        |        |       |   |      |   |   |          |   | AND     | 0  |                 | ,        |      |   |   |  |
|   |   |     |      |        |                        |                      |                         |        | i<br>2 |       |   |      |   |   |          |   | MARYL   | 2. | 2 <b>8.00</b> 0 |          |      |   |   |  |
|   |   |     |      |        |                        |                      |                         | INCTAL |        |       |   |      |   |   | 4        |   | പ       | 0  |                 |          |      |   |   |  |
|   |   |     |      |        |                        |                      |                         | ε      | 8      |       |   |      |   |   | — »<br>Ж |   | .73 E   | 2. | 2 <u>6.000</u>  | ,        |      |   |   |  |
|   |   |     |      | 0 T 2E | +                      |                      |                         | 77 35  | -      |       |   | 0+50 | - |   | ) 1 5 7  | É | 2+62    |    |                 |          |      |   |   |  |
|   |   |     |      | •      |                        |                      |                         |        | •      |       |   |      | • |   | ĺ        |   |         | 2. | 2 <b>4.00</b> 0 | ,        |      |   |   |  |
|   | 1 |     |      |        | II                     |                      | 11                      |        |        |       | 1 |      |   |   |          |   |         | I  |                 |          | <br> | 1 | 1 |  |