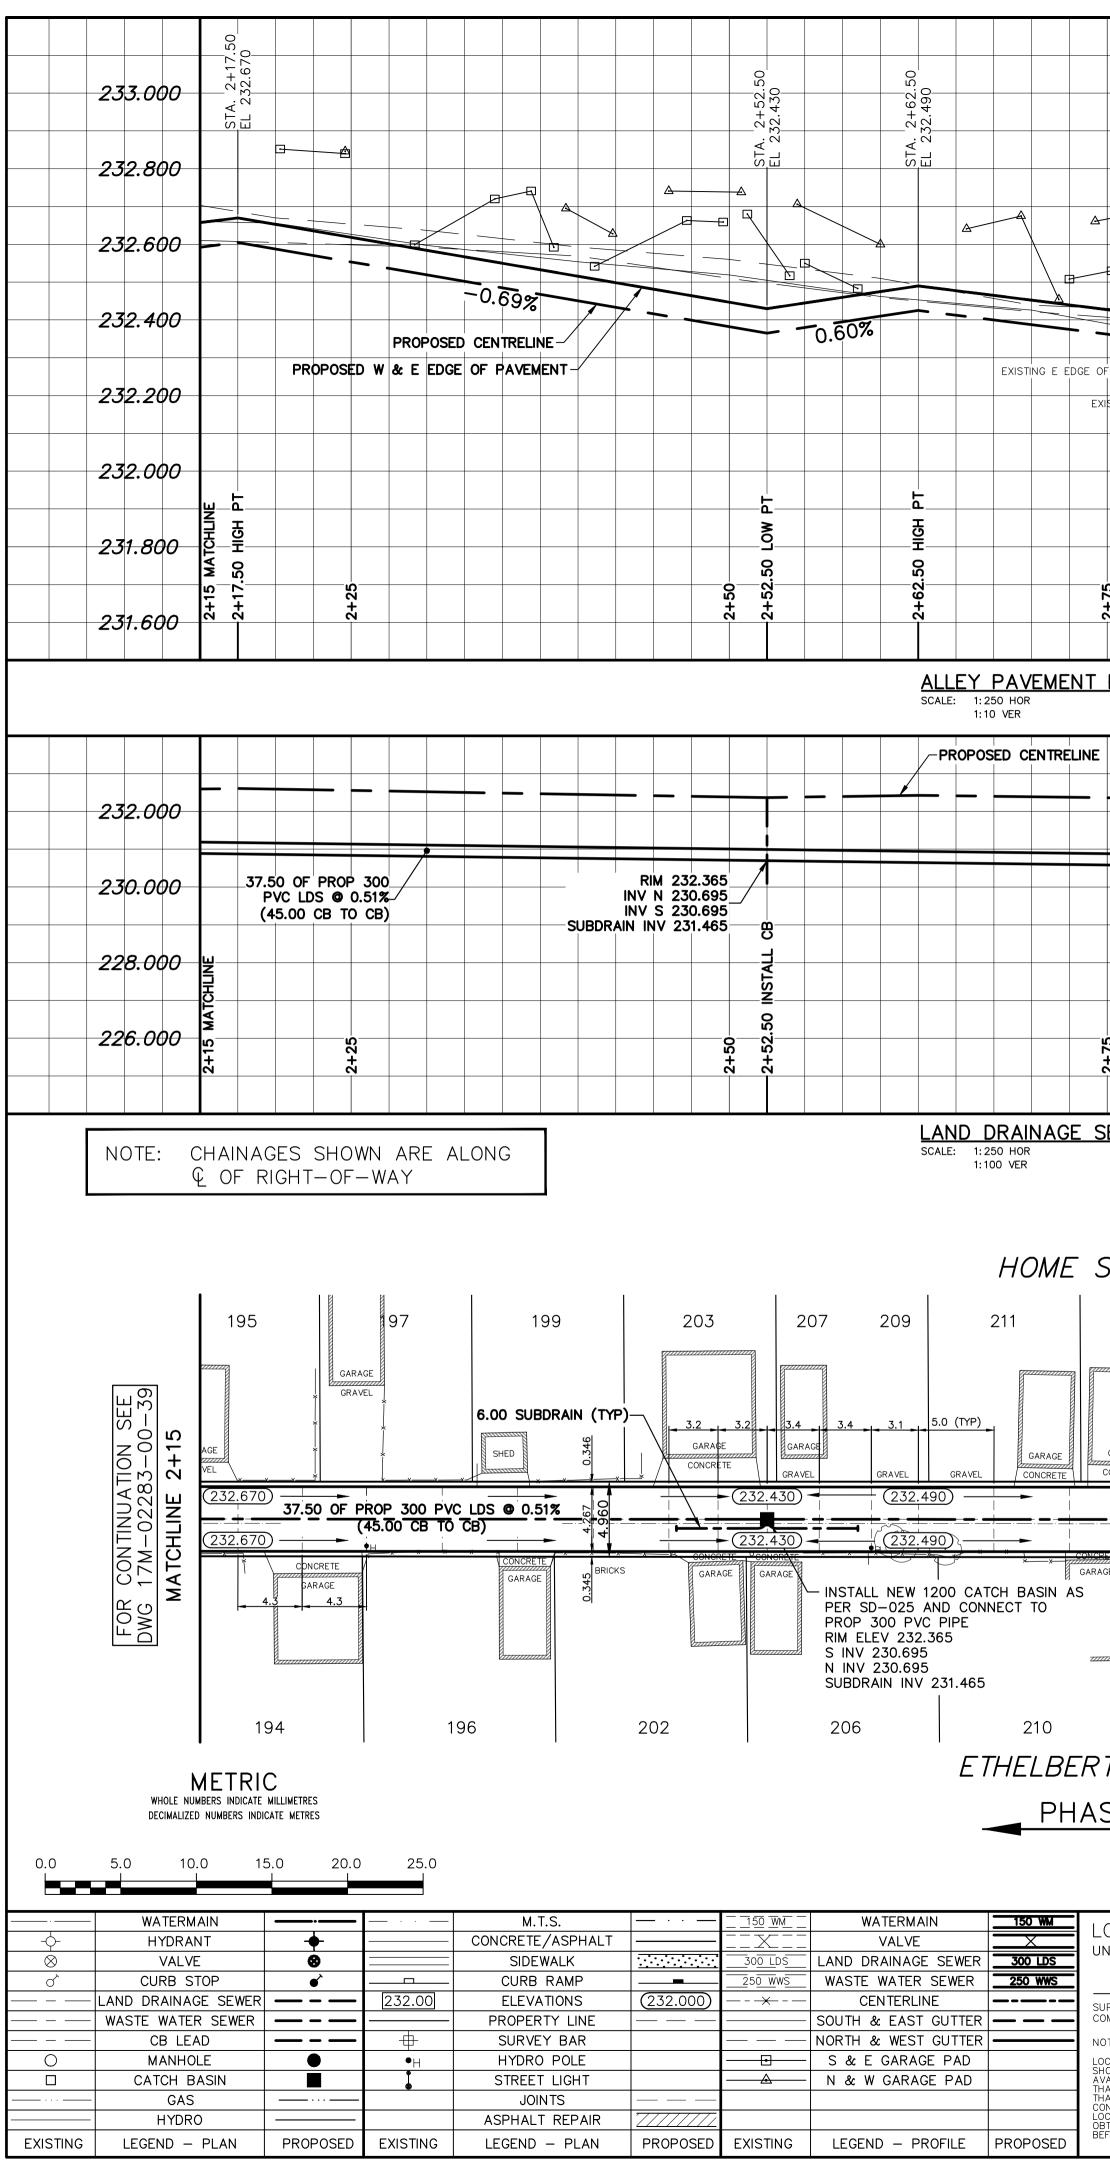

|                              |                                             |                         |                                                                                                       |                                                                          | 233.000                                                                                                          |                                                                                                                                         |
|------------------------------|---------------------------------------------|-------------------------|-------------------------------------------------------------------------------------------------------|--------------------------------------------------------------------------|------------------------------------------------------------------------------------------------------------------|-----------------------------------------------------------------------------------------------------------------------------------------|
|                              |                                             |                         |                                                                                                       |                                                                          | 232.800                                                                                                          |                                                                                                                                         |
|                              |                                             |                         | STA. 3+17.50<br>EL 232.214<br>EL 232.213<br>EL 232.213                                                |                                                                          | 232.600                                                                                                          |                                                                                                                                         |
| EXISTING                     | W EDGE OF PAVEMENT                          |                         | STA.<br>STA.<br>STA.<br>STA.<br>23                                                                    |                                                                          | 232.400                                                                                                          |                                                                                                                                         |
| E OF PAVEMENT                | -0.50%                                      |                         |                                                                                                       |                                                                          | 232.200                                                                                                          |                                                                                                                                         |
|                              | VENT VENT                                   |                         | PRESTON                                                                                               | ᆈᆮᅏᆮᆝᆝ                                                                   | 232.000                                                                                                          |                                                                                                                                         |
| 5 PAVF1                      | DEFLECTION                                  |                         | 3+17.50 BEGIN<br>TRANSITION<br>3+18.91 S P PF<br>AVENUE ALLEY<br>3+19.21 PROP S                       |                                                                          | 231.800                                                                                                          |                                                                                                                                         |
| 2+75                         |                                             | 3+00<br>3+00            | 3+12<br>3+12<br>3+12<br>3+12<br>3+12<br>3+12<br>3+12<br>3+12                                          |                                                                          | 231.600                                                                                                          |                                                                                                                                         |
| T PROFILE                    |                                             | ,                       |                                                                                                       | , ,                                                                      | ,                                                                                                                |                                                                                                                                         |
| NE                           | DP 300_<br>0.50%                            |                         |                                                                                                       | RIM 232.130<br>INV E 230.350<br>INV S 230.275<br>SUBDRAIN INV            | <i>232.000</i><br>231.230                                                                                        |                                                                                                                                         |
|                              | •                                           |                         |                                                                                                       |                                                                          | 230.000                                                                                                          |                                                                                                                                         |
|                              |                                             |                         | PRESTON                                                                                               | R PRESTON                                                                | 228.000                                                                                                          |                                                                                                                                         |
|                              | 2+84.22 P                                   |                         | 3+18.91 S<br>AVE ALLEY                                                                                |                                                                          | 226.000                                                                                                          |                                                                                                                                         |
| SEWER PROFILE                |                                             |                         |                                                                                                       |                                                                          |                                                                                                                  |                                                                                                                                         |
|                              | _                                           |                         | PEAK FLOW<br>AS A RESUL                                                                               | L BE NO INCREASE IN CU<br>ENTERING CS AND/OR SF<br>T OF CONSTRUCTION WOR | IMULATIVE<br>RS SYSTEMS<br>RKS SHOWN.                                                                            | 150¢<br>DRAINAG                                                                                                                         |
| STREET                       |                                             |                         |                                                                                                       | INUATION SEE<br>-02283-00-41                                             |                                                                                                                  | 450                                                                                                                                     |
| 213                          | 215                                         | 221                     |                                                                                                       | 4.873                                                                    |                                                                                                                  | REFERENCE SPECIFICATIONS<br>1. SUB-GRADE, SUB-BAS<br>SUPPLIED AND PLACED                                                                |
| GARAGE                       | x x x                                       | A.O<br>GARAGE<br>NORETE | 0.301<br><u>B</u><br><u>B</u><br><u>B</u><br><u>B</u><br><u>B</u><br><u>B</u><br><u>B</u><br><u>B</u> |                                                                          | REPLACE CATCH<br>PER SD-025 AND<br>TO PROP 300 PVC<br>ST 225 CAY SEWER<br>232.130<br>.275<br>.350<br>INV 231.230 | 1. SUB-GRADE, SUB-BAS<br>SUPPLIED AND PLACED<br>2. INSTALLATION OF SUBC<br>WITH CW-3120<br>3. DRAINAGE GEOTEXTILE<br>CONFORM TO "APPROV |
|                              | 68.85 OF PROP 300<br>PVC LDS <b>©</b> 0.50% |                         |                                                                                                       |                                                                          | <u>S</u>                                                                                                         | ۴<br>۲                                                                                                                                  |
| ARAGE 3.4 3.4                | <u>5.0</u> 5.0                              | GRAVEL GARAGE           | 100mm OUTLET<br>PIPE RESTRICTOR<br>S PER SD-025B                                                      |                                                                          | NOLSJA                                                                                                           | 0.45<br>TYP.                                                                                                                            |
|                              | 214                                         | 220                     | 226                                                                                                   | AY SEWER-                                                                |                                                                                                                  |                                                                                                                                         |
| R <i>T STREET</i><br>ASE 1 _ |                                             |                         |                                                                                                       | INUATION SEE<br>-02283-00-41                                             |                                                                                                                  |                                                                                                                                         |
|                              |                                             |                         |                                                                                                       |                                                                          |                                                                                                                  | TYPICAL ALL                                                                                                                             |
|                              |                                             |                         |                                                                                                       |                                                                          |                                                                                                                  |                                                                                                                                         |