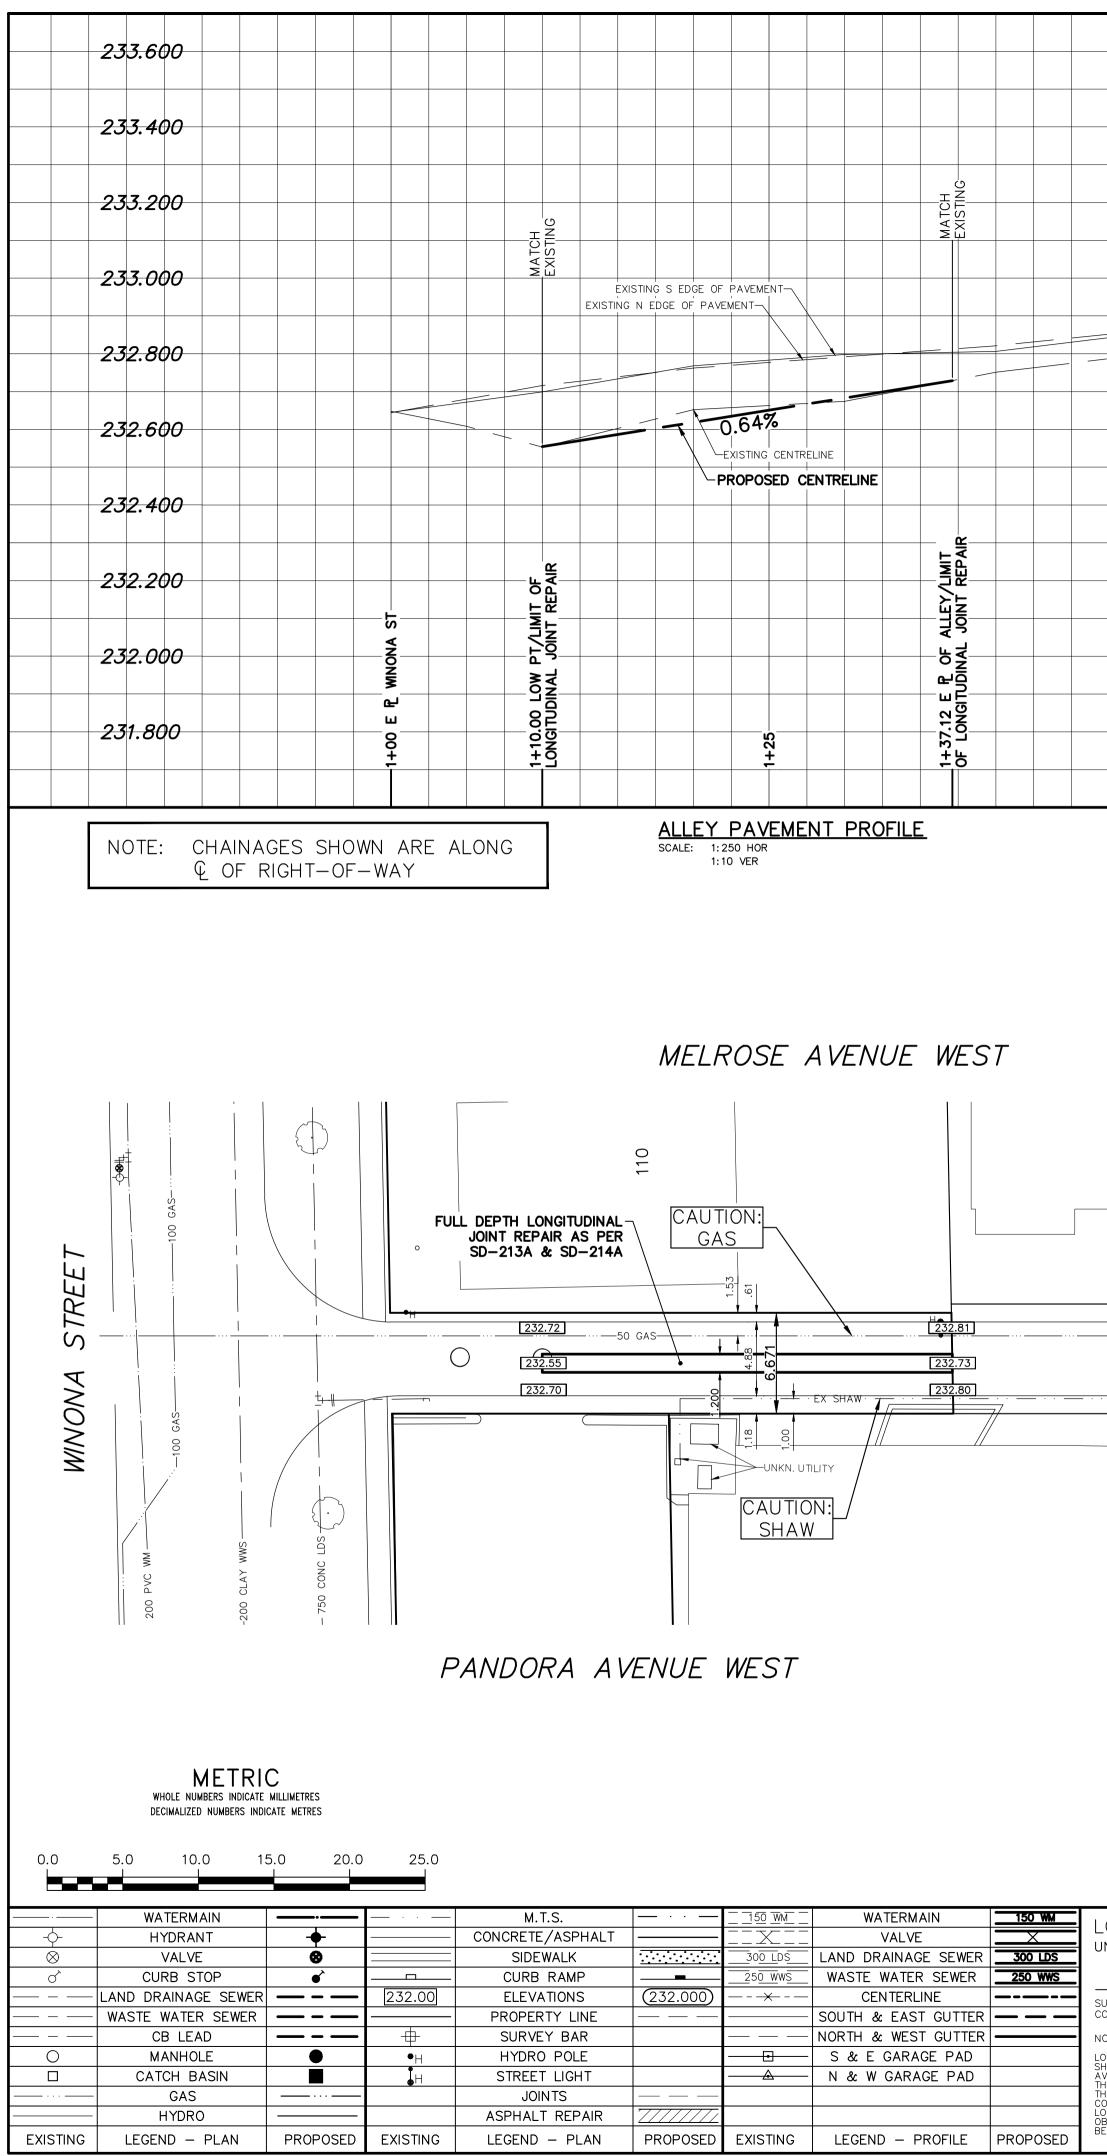

| 233.600            | MATCH<br>EXISTING<br>EL 233.100                       |                     | STA. 2+52.32<br>EL 232.965<br>MATCH<br>MATCH      |                                             |                                                                                                                                                                                                                                                                                                                                                                                                                                                                                                                                                                                                                                                                                                                                                                                                                                                                                                                                                                                                                                                                                                                                                                                                                                                                                                                                                                                                                                                                                                                                                                                                                                        |  |  |  |
|--------------------|-------------------------------------------------------|---------------------|---------------------------------------------------|---------------------------------------------|----------------------------------------------------------------------------------------------------------------------------------------------------------------------------------------------------------------------------------------------------------------------------------------------------------------------------------------------------------------------------------------------------------------------------------------------------------------------------------------------------------------------------------------------------------------------------------------------------------------------------------------------------------------------------------------------------------------------------------------------------------------------------------------------------------------------------------------------------------------------------------------------------------------------------------------------------------------------------------------------------------------------------------------------------------------------------------------------------------------------------------------------------------------------------------------------------------------------------------------------------------------------------------------------------------------------------------------------------------------------------------------------------------------------------------------------------------------------------------------------------------------------------------------------------------------------------------------------------------------------------------------|--|--|--|
| 233.400<br>233.200 |                                                       |                     | DPOSED N & S<br>SE OF PAVEMENT                    | 233.400                                     | <ol> <li>ALL WORK AND MATERIALS TO BE IN ACCORDANCE WITH THE LATEST REVISION<br/>OF THE CITY OF WINNIPEG STANDARD CONSTRUCTION SPECIFICATION.</li> <li>CONTRACTOR TO CONFIRM THE LOCATION OF ALL UTILITIES/SERVICES IN THE<br/>FIELD PRIOR TO CONSTRUCTION.</li> <li>CONTRACTOR TO AVOID DAMAGE TO EXISTING TREES WITHIN THE LIMITS OF<br/>THE ALLEY RIGHT OF WAY AS OUTLINED IN THE BID OPPORTUNITY.</li> <li>HYDRO POLES AND ANCHORS REQUIRING TEMPORARY SUPPORT TO BE DONE<br/>AT THE EXPENSE OF THE CONTRACTOR AS REQUIRED.</li> <li>WHERE UNSTABLE SUB-GRADES ARE ENCOUNTERED, ADDITIONAL<br/>EXCAVATION/SUB-BASE AND INSTALLATION OF GEOGRID TO BE DETERMINED<br/>BY THE CONTRACT ADMINISTRATOR AND CONSTRUCTED IN ACCORDANCE W/<br/>CW-3110.</li> <li>PROPOSED ELEVATIONS GIVEN ARE FOR EDGE OF PAVEMENT.</li> <li>ISOLATE EXISTING HYDRO POLES AS PER SD-228C.</li> <li>RENEW CURB AND SIDEWALK AS DIRECTED BY THE CONTRACT ADMINISTRATOR.</li> <li>MODIFIED BARRIER CURB TO BE CONSTRUCTED AT ALL BACK LANE RADII.</li> <li>ALL EXISTING PRIVATE APPROACHES TO BE RENEWED AS DIRECTED BY THE<br/>CONTRACT ADMINISTRATOR.</li> <li>ADJUSTMENTS TO PROPOSED CROSSFALL, WHERE REQUIRED, ARE TO BE<br/>DETERMINED BY THE CONTRACT ADMINISTRATOR TO SUIT EXISTING DRIVEWAYS,<br/>APPROACHES, ETC.</li> <li>ALL BOULEVARD RESTORATION TO BE SODDED UNLESS OTHERWISE NOTED.</li> <li>INSTALLATION OF LIP CURBS AND THEIR LIMITS THROUGH PRIVATE<br/>APPROACHES TO BE DETERMINED BY THE CONTRACT ADMINISTRATOR.</li> <li>REMOVE, ADJUST, AND SUPPLY PRECAST SIDEWALK BLOCKS AS DIRECTED BY<br/>THE CONTRACT ADMINISTRATOR.</li> </ol> |  |  |  |
| 233.000            | EL 233.03 1.05%                                       | -0.45%              |                                                   | STA. 0+256.94<br>EL 232.88<br>STA. 0+256.94 |                                                                                                                                                                                                                                                                                                                                                                                                                                                                                                                                                                                                                                                                                                                                                                                                                                                                                                                                                                                                                                                                                                                                                                                                                                                                                                                                                                                                                                                                                                                                                                                                                                        |  |  |  |
| 232.800            |                                                       | PROPOSED CENTRELINE | E                                                 | EL 232.86<br>232.80<br>232.80<br>232.800    |                                                                                                                                                                                                                                                                                                                                                                                                                                                                                                                                                                                                                                                                                                                                                                                                                                                                                                                                                                                                                                                                                                                                                                                                                                                                                                                                                                                                                                                                                                                                                                                                                                        |  |  |  |
| 232.600            |                                                       |                     |                                                   | 232.600                                     |                                                                                                                                                                                                                                                                                                                                                                                                                                                                                                                                                                                                                                                                                                                                                                                                                                                                                                                                                                                                                                                                                                                                                                                                                                                                                                                                                                                                                                                                                                                                                                                                                                        |  |  |  |
| 232.400            |                                                       |                     |                                                   | 232.400                                     |                                                                                                                                                                                                                                                                                                                                                                                                                                                                                                                                                                                                                                                                                                                                                                                                                                                                                                                                                                                                                                                                                                                                                                                                                                                                                                                                                                                                                                                                                                                                                                                                                                        |  |  |  |
| 232.200            | 214 OF ALLEY<br>PAVEMENT<br>TRANSITION                |                     | BOND ST/                                          | 232.200                                     |                                                                                                                                                                                                                                                                                                                                                                                                                                                                                                                                                                                                                                                                                                                                                                                                                                                                                                                                                                                                                                                                                                                                                                                                                                                                                                                                                                                                                                                                                                                                                                                                                                        |  |  |  |
| 232.000            |                                                       |                     |                                                   |                                             |                                                                                                                                                                                                                                                                                                                                                                                                                                                                                                                                                                                                                                                                                                                                                                                                                                                                                                                                                                                                                                                                                                                                                                                                                                                                                                                                                                                                                                                                                                                                                                                                                                        |  |  |  |
| 231.800            | -2+13.59<br>-2+13.59<br>2+17.00<br>RENEWAL<br>END TRA |                     | 2+50<br>2+52.32<br>BEGIN TR<br>2+56.94<br>2+56.94 | 231.800                                     |                                                                                                                                                                                                                                                                                                                                                                                                                                                                                                                                                                                                                                                                                                                                                                                                                                                                                                                                                                                                                                                                                                                                                                                                                                                                                                                                                                                                                                                                                                                                                                                                                                        |  |  |  |

ALLEY PAVEMENT PROFILE SCALE: 1: 250 HOR 1: 10 VER

| LOCATION APPROVED<br>UNDERGROUND STRUCTURES                                                                                                                                                       |         | B.M.<br>ELEV.                     |                      |   |                                       | 111-93 Lombard Avenue<br>Winnipeg, Manitoba                           |                                                   |
|---------------------------------------------------------------------------------------------------------------------------------------------------------------------------------------------------|---------|-----------------------------------|----------------------|---|---------------------------------------|-----------------------------------------------------------------------|---------------------------------------------------|
|                                                                                                                                                                                                   |         |                                   |                      |   |                                       | R3B 3B1 Canada<br>Phone: 204-943-3178<br>Fax: 204-943-4948<br>wsp.com |                                                   |
| SUPV. U/G STRUCTURES DATE<br>COMMITTEE                                                                                                                                                            |         |                                   |                      |   | DESIGNED<br>BY K.G.                   | CHECKED<br>BY R.H.                                                    | NOT FOR<br>CONSTRUCTION                           |
| NOTE:<br>LOCATION OF UNDERGROUND STRUCTURES AS<br>SHOWN ARE BASED ON THE BEST INFORMATION<br>AVAILABLE BUT NO GUARANTEE IS GIVEN                                                                  | 4       | ISSUED FOR TENDER                 | <br>18/03/19         |   | DRAWN<br>BY D.R./K.G.                 | APPROVED<br>BY S.M.<br>RELEASED FOR<br>CONSTRUCTION                   | consultant drawing no.<br>17M-02283-00 <b>-45</b> |
| AVAILABLE BUT NO GUARANTEE IS GIVEN<br>THAT ALL EXISTING UTILITIES ARE SHOWN OR<br>THAT THE GIVEN LOCATIONS ARE EXACT.<br>CONFIRMATION OF EXISTENCE AND EXACT<br>LOCATION OF ALL SERVICES MUST BE | 3<br>2  | UGS REVIEW DETAILED DESIGN REVIEW | 18/03/09<br>18/03/02 |   | HOR. SCALE: 1:250                     |                                                                       |                                                   |
| LOCATION OF ALL SERVICES MUST BE<br>OBTAINED FROM THE INDIVIDUAL UTILITIES<br>BEFORE PROCEEDING WITH CONSTRUCTION.                                                                                | 1<br>NO | PRELIMINARY DESIGN REVIEW         | 18/01/15<br>DATE     |   | VERT. SCALE: AS SHOWN<br>JANUARY 2018 |                                                                       |                                                   |
|                                                                                                                                                                                                   | -       |                                   |                      | F | PLOT DATE: March                      |                                                                       | OPPORTUNITY: 29–2018 F                            |