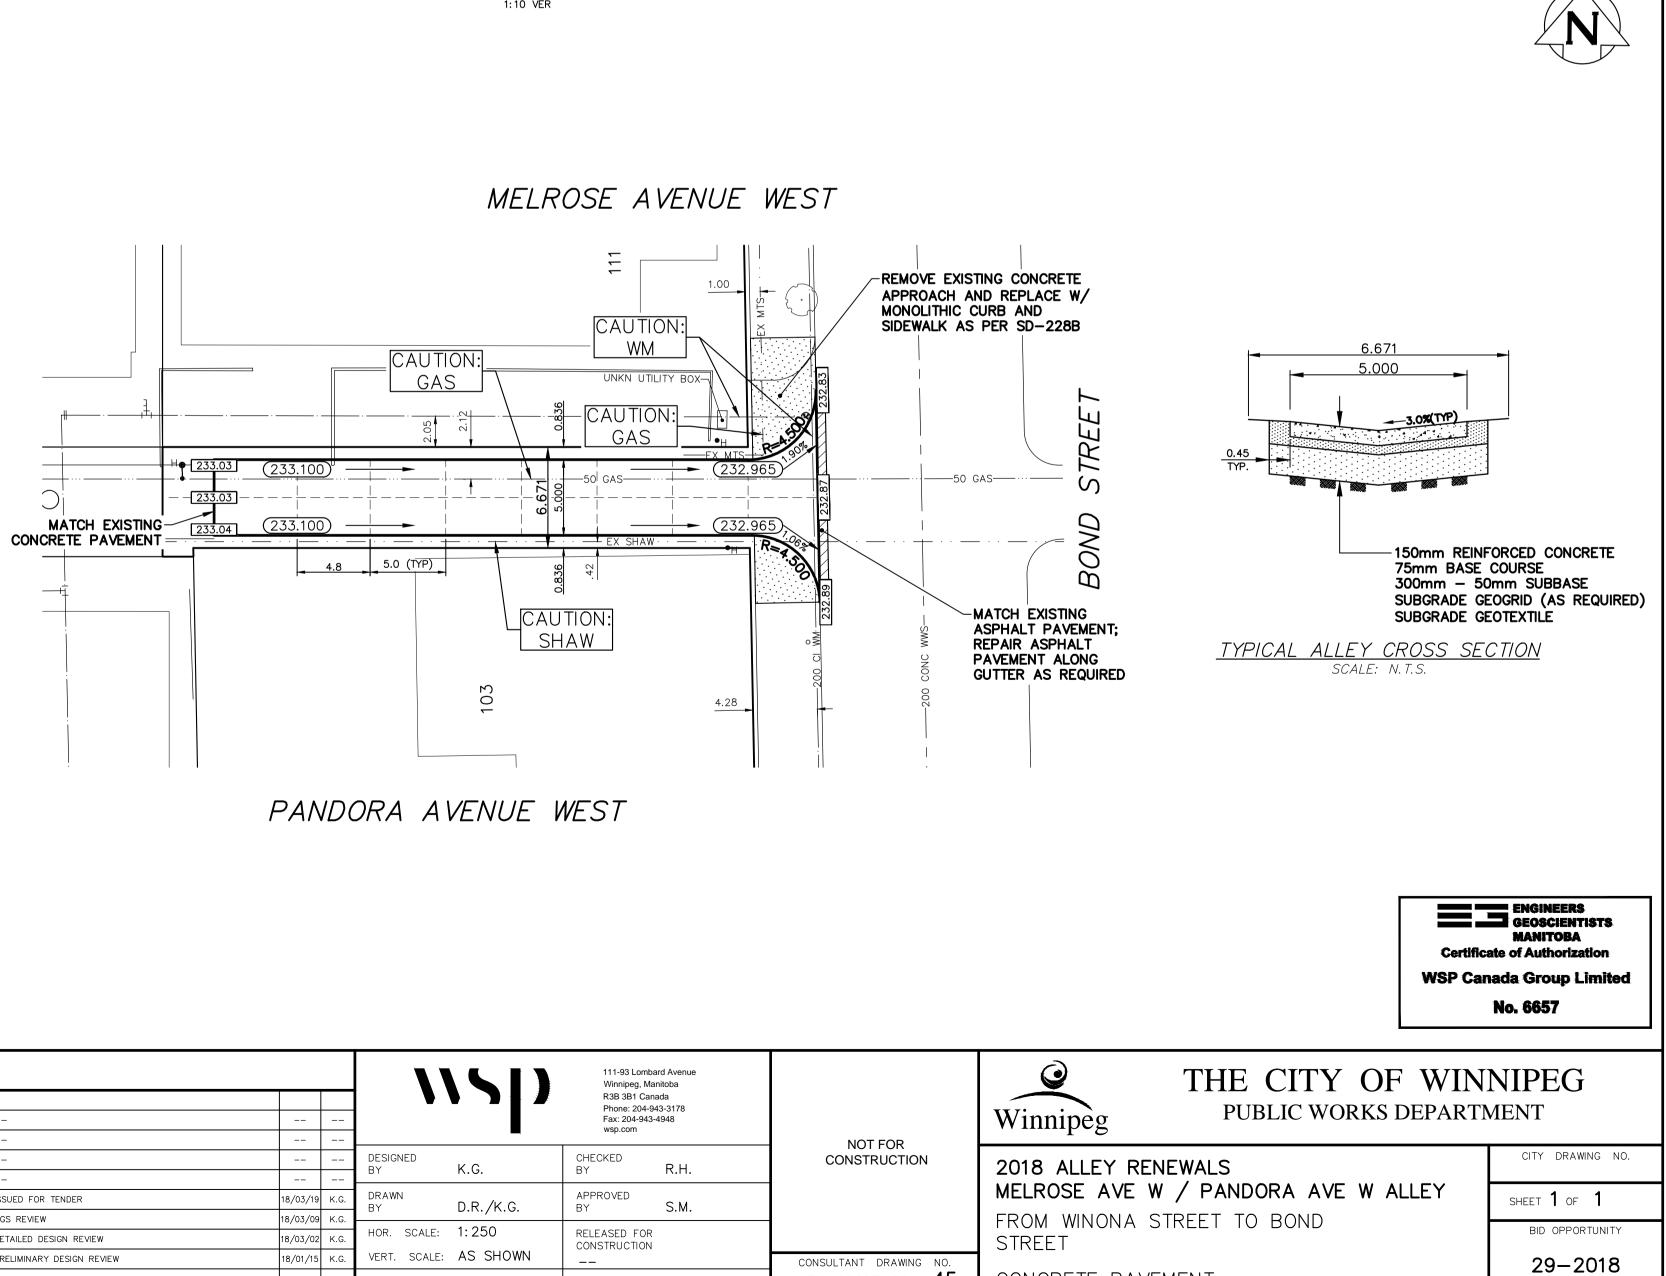

| 233.600            | MATCH<br>EXISTING<br>EL 233.100                       |                     | STA. 2+52.32<br>EL 232.965<br>MATCH<br>MATCH      |                                             |                                                                                                                                                                                                                                                                                                                                                                                                                                                                                                                                                                                                                                                                                                                                                                                                                                                                                                                                                                                                                                                                                                                                                                                                                                                                                                                                                                                                                                                                                                                                                                                                                                        |  |  |  |
|--------------------|-------------------------------------------------------|---------------------|---------------------------------------------------|---------------------------------------------|----------------------------------------------------------------------------------------------------------------------------------------------------------------------------------------------------------------------------------------------------------------------------------------------------------------------------------------------------------------------------------------------------------------------------------------------------------------------------------------------------------------------------------------------------------------------------------------------------------------------------------------------------------------------------------------------------------------------------------------------------------------------------------------------------------------------------------------------------------------------------------------------------------------------------------------------------------------------------------------------------------------------------------------------------------------------------------------------------------------------------------------------------------------------------------------------------------------------------------------------------------------------------------------------------------------------------------------------------------------------------------------------------------------------------------------------------------------------------------------------------------------------------------------------------------------------------------------------------------------------------------------|--|--|--|
| 233.400<br>233.200 |                                                       |                     | DPOSED N & S<br>SE OF PAVEMENT                    | 233.400                                     | <ol> <li>ALL WORK AND MATERIALS TO BE IN ACCORDANCE WITH THE LATEST REVISION<br/>OF THE CITY OF WINNIPEG STANDARD CONSTRUCTION SPECIFICATION.</li> <li>CONTRACTOR TO CONFIRM THE LOCATION OF ALL UTILITIES/SERVICES IN THE<br/>FIELD PRIOR TO CONSTRUCTION.</li> <li>CONTRACTOR TO AVOID DAMAGE TO EXISTING TREES WITHIN THE LIMITS OF<br/>THE ALLEY RIGHT OF WAY AS OUTLINED IN THE BID OPPORTUNITY.</li> <li>HYDRO POLES AND ANCHORS REQUIRING TEMPORARY SUPPORT TO BE DONE<br/>AT THE EXPENSE OF THE CONTRACTOR AS REQUIRED.</li> <li>WHERE UNSTABLE SUB-GRADES ARE ENCOUNTERED, ADDITIONAL<br/>EXCAVATION/SUB-BASE AND INSTALLATION OF GEOGRID TO BE DETERMINED<br/>BY THE CONTRACT ADMINISTRATOR AND CONSTRUCTED IN ACCORDANCE W/<br/>CW-3110.</li> <li>PROPOSED ELEVATIONS GIVEN ARE FOR EDGE OF PAVEMENT.</li> <li>ISOLATE EXISTING HYDRO POLES AS PER SD-228C.</li> <li>RENEW CURB AND SIDEWALK AS DIRECTED BY THE CONTRACT ADMINISTRATOR.</li> <li>MODIFIED BARRIER CURB TO BE CONSTRUCTED AT ALL BACK LANE RADII.</li> <li>ALL EXISTING PRIVATE APPROACHES TO BE RENEWED AS DIRECTED BY THE<br/>CONTRACT ADMINISTRATOR.</li> <li>ADJUSTMENTS TO PROPOSED CROSSFALL, WHERE REQUIRED, ARE TO BE<br/>DETERMINED BY THE CONTRACT ADMINISTRATOR TO SUIT EXISTING DRIVEWAYS,<br/>APPROACHES, ETC.</li> <li>ALL BOULEVARD RESTORATION TO BE SODDED UNLESS OTHERWISE NOTED.</li> <li>INSTALLATION OF LIP CURBS AND THEIR LIMITS THROUGH PRIVATE<br/>APPROACHES TO BE DETERMINED BY THE CONTRACT ADMINISTRATOR.</li> <li>REMOVE, ADJUST, AND SUPPLY PRECAST SIDEWALK BLOCKS AS DIRECTED BY<br/>THE CONTRACT ADMINISTRATOR.</li> </ol> |  |  |  |
| 233.000            | EL 233.03 1.05%                                       | -0.45%              |                                                   | STA. 0+256.94<br>EL 232.88<br>STA. 0+256.94 |                                                                                                                                                                                                                                                                                                                                                                                                                                                                                                                                                                                                                                                                                                                                                                                                                                                                                                                                                                                                                                                                                                                                                                                                                                                                                                                                                                                                                                                                                                                                                                                                                                        |  |  |  |
| 232.800            |                                                       | PROPOSED CENTRELINE | E                                                 | EL 232.86<br>232.80<br>232.80<br>232.800    |                                                                                                                                                                                                                                                                                                                                                                                                                                                                                                                                                                                                                                                                                                                                                                                                                                                                                                                                                                                                                                                                                                                                                                                                                                                                                                                                                                                                                                                                                                                                                                                                                                        |  |  |  |
| 232.600            |                                                       |                     |                                                   | 232.600                                     |                                                                                                                                                                                                                                                                                                                                                                                                                                                                                                                                                                                                                                                                                                                                                                                                                                                                                                                                                                                                                                                                                                                                                                                                                                                                                                                                                                                                                                                                                                                                                                                                                                        |  |  |  |
| 232.400            |                                                       |                     |                                                   | 232.400                                     |                                                                                                                                                                                                                                                                                                                                                                                                                                                                                                                                                                                                                                                                                                                                                                                                                                                                                                                                                                                                                                                                                                                                                                                                                                                                                                                                                                                                                                                                                                                                                                                                                                        |  |  |  |
| 232.200            | 214 OF ALLEY<br>PAVEMENT<br>TRANSITION                |                     | BOND ST/                                          | 232.200                                     |                                                                                                                                                                                                                                                                                                                                                                                                                                                                                                                                                                                                                                                                                                                                                                                                                                                                                                                                                                                                                                                                                                                                                                                                                                                                                                                                                                                                                                                                                                                                                                                                                                        |  |  |  |
| 232.000            |                                                       |                     |                                                   |                                             |                                                                                                                                                                                                                                                                                                                                                                                                                                                                                                                                                                                                                                                                                                                                                                                                                                                                                                                                                                                                                                                                                                                                                                                                                                                                                                                                                                                                                                                                                                                                                                                                                                        |  |  |  |
| 231.800            | -2+13.59<br>-2+13.59<br>2+17.00<br>RENEWAL<br>END TRA |                     | 2+50<br>2+52.32<br>BEGIN TR<br>2+56.94<br>2+56.94 | 231.800                                     |                                                                                                                                                                                                                                                                                                                                                                                                                                                                                                                                                                                                                                                                                                                                                                                                                                                                                                                                                                                                                                                                                                                                                                                                                                                                                                                                                                                                                                                                                                                                                                                                                                        |  |  |  |