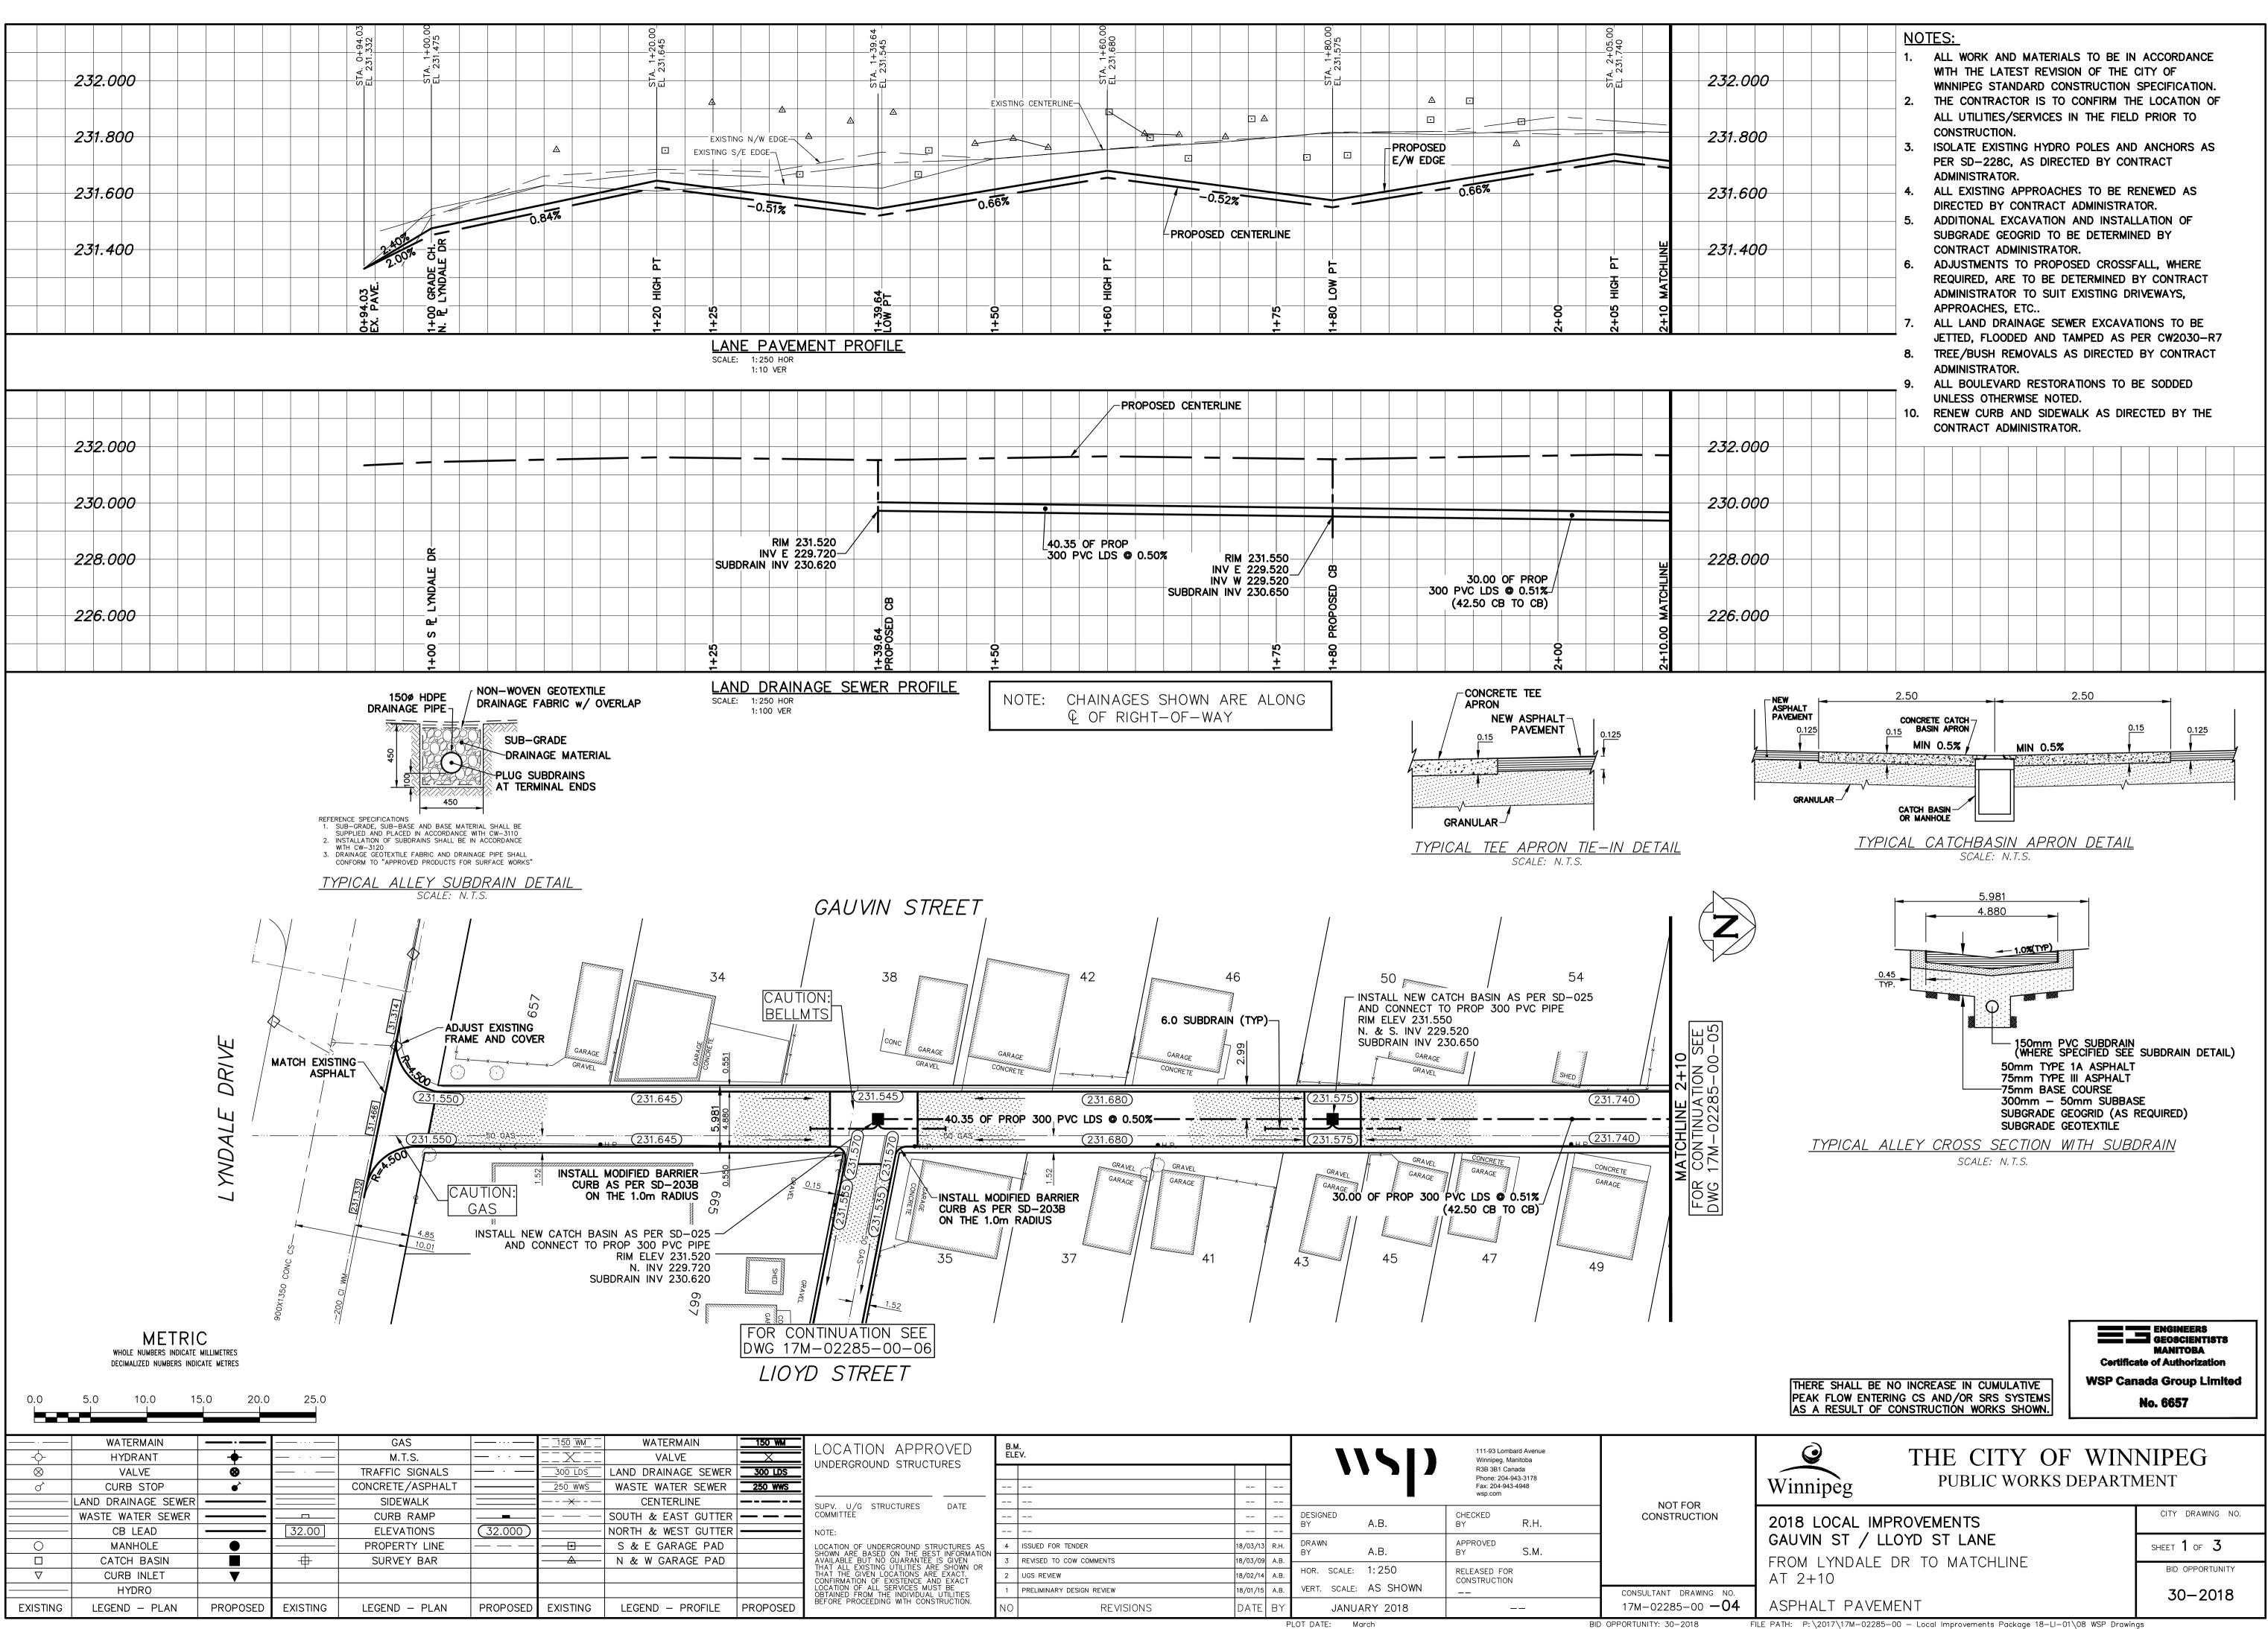

| UNDERGROUND STRUCTURES                                                                                                                                                                                                                                                                                                                                                  |    | ELEV.                     |          |      |                            |                                                         | 111-93 Lomb<br>Winnipeg, Ma           |                    |                          |
|---------------------------------------------------------------------------------------------------------------------------------------------------------------------------------------------------------------