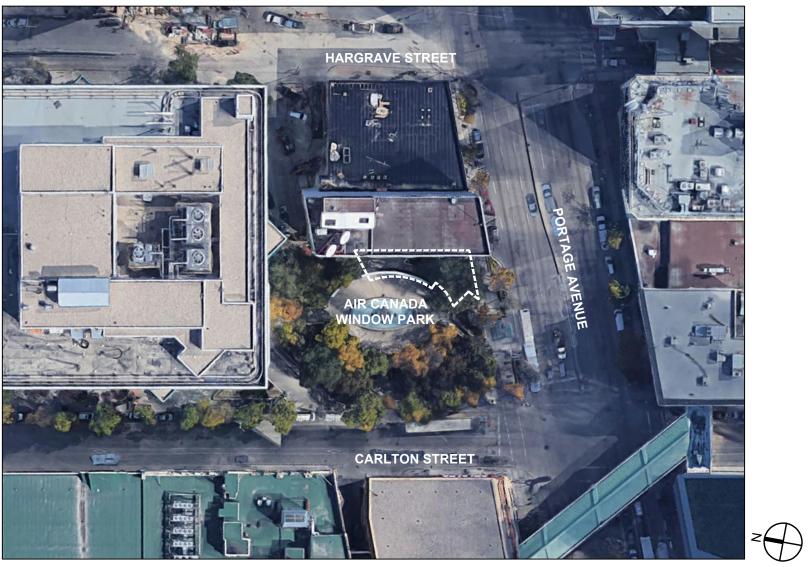

## DRAWING SET FOR AIR CANADA WINDOW PARK SITE REDEVELOPMENT

**DRAWING LIST** 

|     | COVERSHEET                 |
|-----|----------------------------|
| L01 | EXISTING & REMOVALS PLAN   |
| L02 | SITE PLAN                  |
| L03 | LAYOUT PLAN                |
| L04 | GRADING PLAN               |
| L05 | PLANTING PLAN              |
| L06 | BENCH 'A' LAYOUT & DETAILS |
| L07 | BENCH 'B' LAYOUT & DETAILS |
| L08 | BENCH 'C' LAYOUT & DETAILS |

CONTEXT PLAN 1:1000

|                |     |          |             |        |                                | SEAL | CLIENT  |
|----------------|-----|----------|-------------|--------|--------------------------------|------|---------|
| GENERAL NOTES: |     |          |             | A. SE  | CTION LETTER OR DETAIL NUMBER, |      | CITY (  |
|                |     |          |             |        | AWING WHERE SECTION OR DETAIL  |      |         |
|                |     |          |             | IS DRA | AWN,                           |      | DEPA    |
|                |     |          |             |        | OR                             |      |         |
|                |     |          |             | DR     | AWING WHERE SECTION OR DETAIL  |      | PROP    |
|                |     |          |             | IS IND | ICATED.                        |      |         |
|                |     |          |             |        | CTION OR DETAIL SHOWN ON SAME  |      |         |
|                |     |          |             | DRAW   | /ING.                          |      |         |
|                |     |          |             |        |                                |      | 66 I TI |
|                |     |          |             |        |                                |      | SCATI   |
|                |     |          |             |        | (A) $(A)$                      |      |         |
|                |     |          |             |        |                                |      | l III   |
|                | REV | YY/MM/DD | DESCRIPTION | BY     |                                |      |         |
|                |     |          |             |        |                                |      |         |

| OF WINNIPEG<br>RTMENT OF PLANNING,<br>PERTY AND DEVELOPMENT | PROJECT AIR CANADA WINDOW PARK<br>SITE REDEVELOPMENT<br>TITLE COVERSHEET |          |                  |             |  |  |  |  |  |
|-------------------------------------------------------------|--------------------------------------------------------------------------|----------|------------------|-------------|--|--|--|--|--|
|                                                             |                                                                          |          |                  |             |  |  |  |  |  |
|                                                             | DESIGN                                                                   | DRAWN    | DATE - Y / M / D | SCALE       |  |  |  |  |  |
| LIFF + MILLER + MURRAY                                      | CO/ML                                                                    | ML       | 18/04/09         |             |  |  |  |  |  |
| isionery urben design + lendscepes                          | CHECKED                                                                  | APPROVED | PROJECT NO.      | DRAWING NO. |  |  |  |  |  |
| isinisity atomic design + initiacapes                       |                                                                          |          | 17-0107-018      |             |  |  |  |  |  |