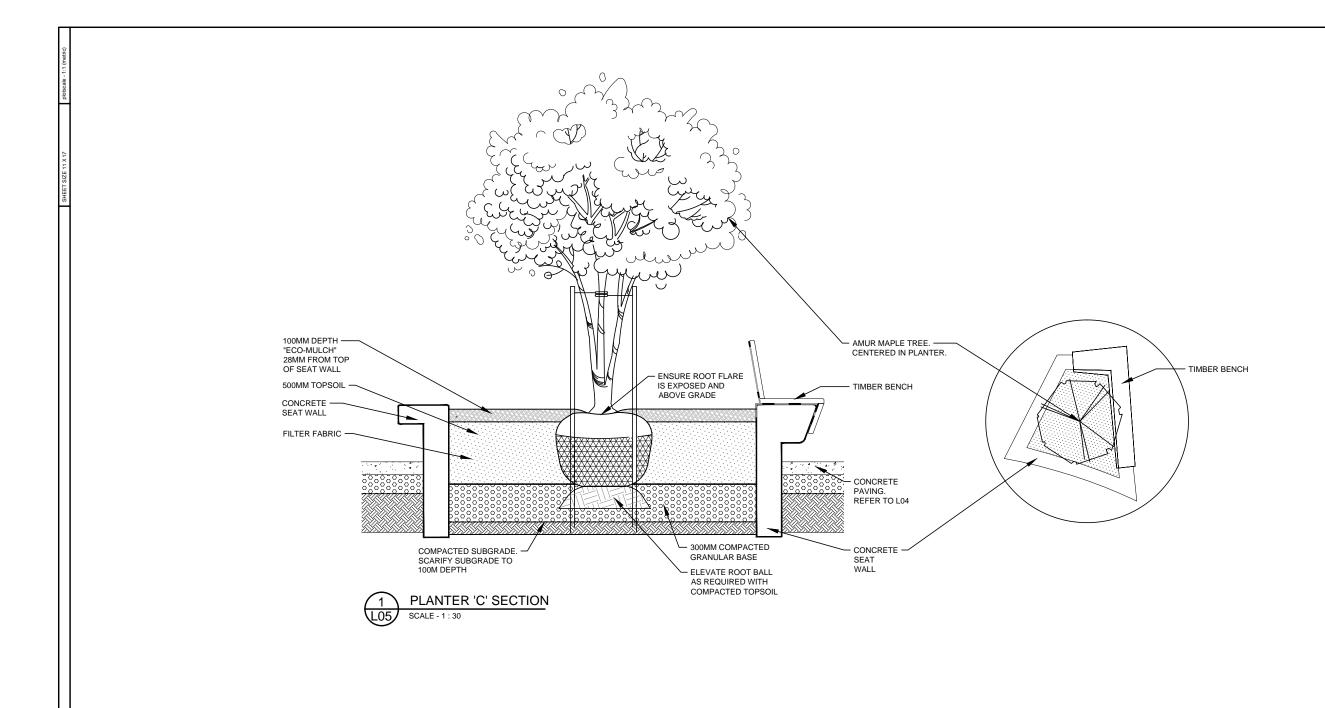

## **PLANT SCHEDULE**

| QTY.  | BOTANICAL NAME | COMMON NAME | SUPPLY SIZE                                                                                         |  |  |  |  |
|-------|----------------|-------------|-----------------------------------------------------------------------------------------------------|--|--|--|--|
| TREES |                |             |                                                                                                     |  |  |  |  |
| 1     | Acer ginnala   | Amur Maple  | Multi-Stem - 3 Stems, 50mm Caliper,<br>350-400cm Height, min. 10 major<br>branches. Container Stock |  |  |  |  |