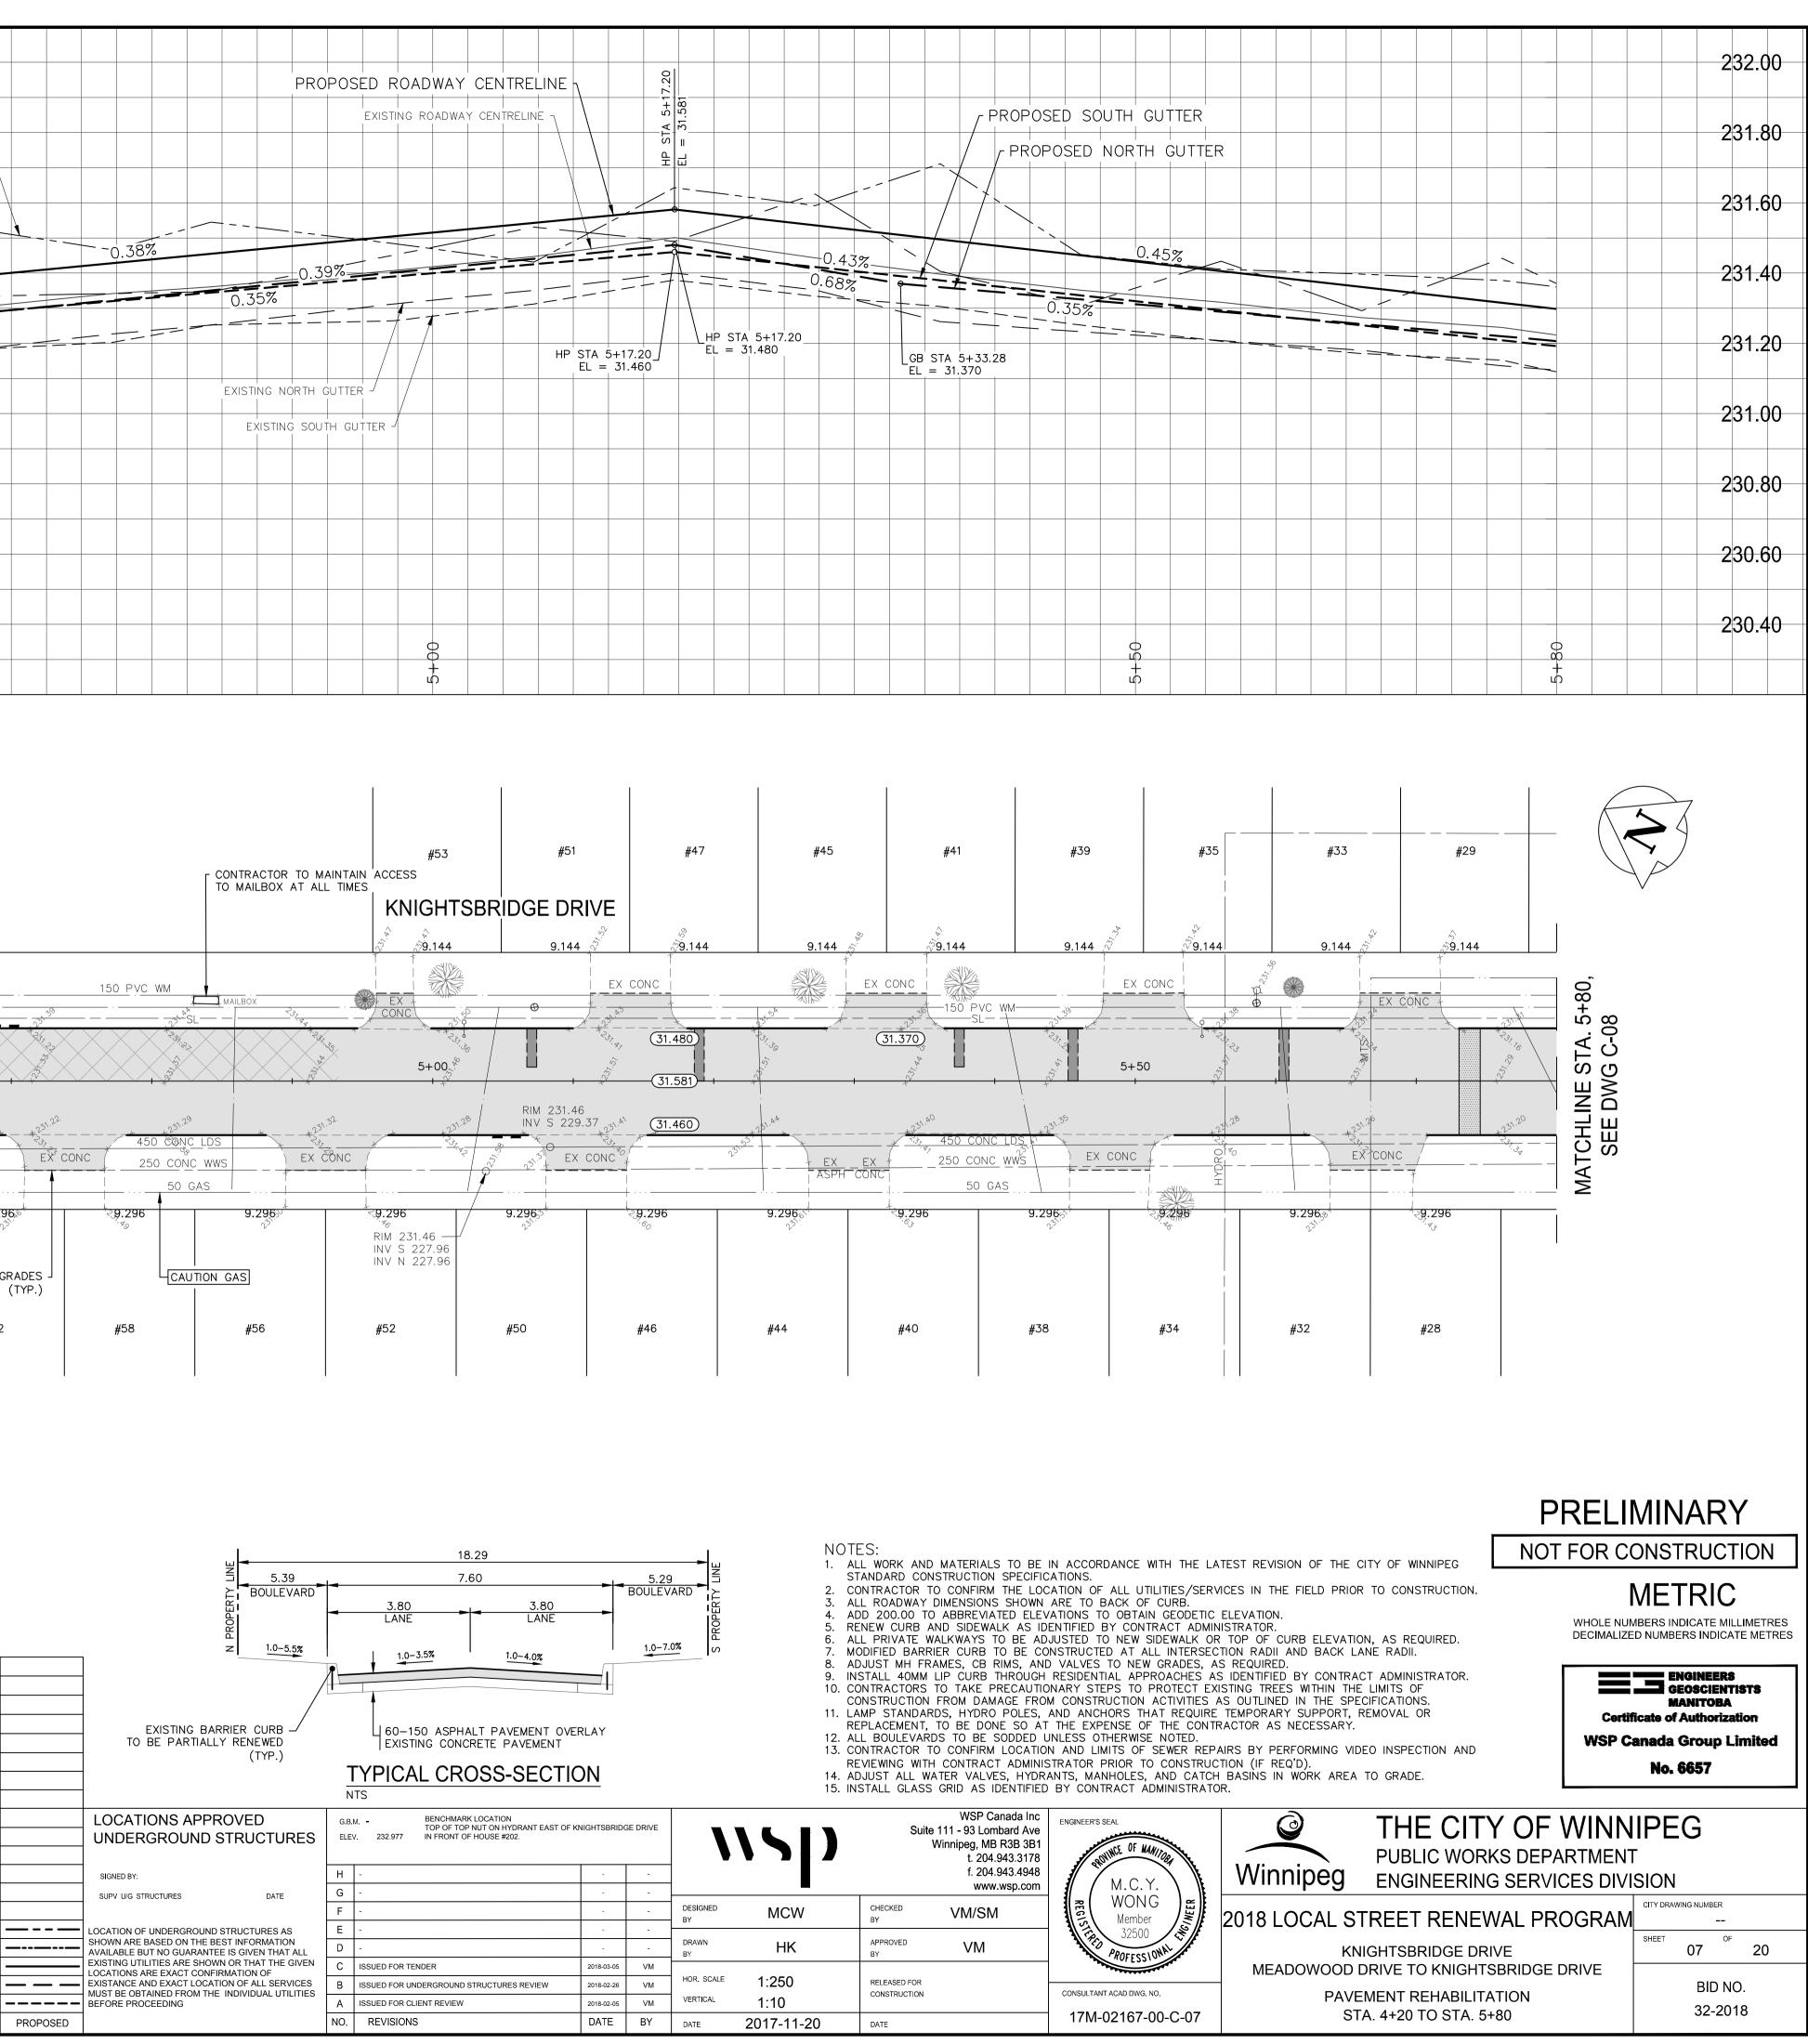

|                   | LAND DRAINAGE SEWER |          |           | HYDRO POLE & LIGHT STANDARD      |          |          |                        |   |
|-------------------|---------------------|----------|-----------|----------------------------------|----------|----------|------------------------|---|
|                   | WASTE WATER SEWER   |          | ••• / ••• | LIGHT STANDARD OR TRAFFIC SIGNAL |          |          |                        |   |
|                   | HYDRO               |          | HP<br>●   | HYDRO POLE                       |          |          |                        |   |
|                   | M.T.S.              |          |           | CURB RAMP                        |          |          |                        |   |
|                   | GAS                 |          |           | DETECTABLE WARNING SURFACE TILE  |          |          |                        |   |
|                   | SIGNALS             |          |           | EDGE OF SIDEWALK                 |          |          |                        |   |
| 0                 | MANHOLE             | •        | /         | FENCE                            |          |          |                        |   |
|                   | CATCH BASIN         |          |           | PROPERTY LINE                    |          |          |                        |   |
| Δ                 | CURB INLET          | ▼        |           | EDGE OF ASPHALT                  |          |          |                        |   |
|                   | UTILITIES ADJUSTED  |          |           | EDGE OF CONCRETE                 |          |          |                        |   |
| C                 | PLUG                | C        |           | MODIFIED BARRIER CURB            |          |          |                        |   |
| -\$-              | HYDRANT             | +        |           | BARRIER CURB                     |          |          |                        | Γ |
| $\otimes$         | VALVE               | 8        |           | CONC SIDEWALK                    |          |          |                        |   |
| 5                 | CURB STOP           | <u>ک</u> |           | CONCRETE SLAB                    |          |          | NORTH OR WEST SIDEWALK | - |
| 230.99            | GROUND GRADE        |          |           | ASPHALT                          |          |          | SOUTH OR EAST SIDEWALK | - |
| (31.00)           | PAVEMENT GRADE      | (31.00)  |           | ASPHALT JOINT REPAIR             |          |          | ROADWAY CENTRELINE     | - |
| $\longrightarrow$ | ANCHOR              |          |           | MILLED SURFACE                   |          |          | NORTH OR WEST GUTTER   | - |
| <b>#</b> 111      | CIVIC ADDRESS       |          |           | GLASS GRID                       |          |          | SOUTH OR EAST GUTTER   | - |
| EXISTING          | LEGEND-PLAN         | PROPOSED | EXISTING  | LEGEND-PLAN                      | PROPOSED | EXISTING | LEGEND-PROFILE         |   |