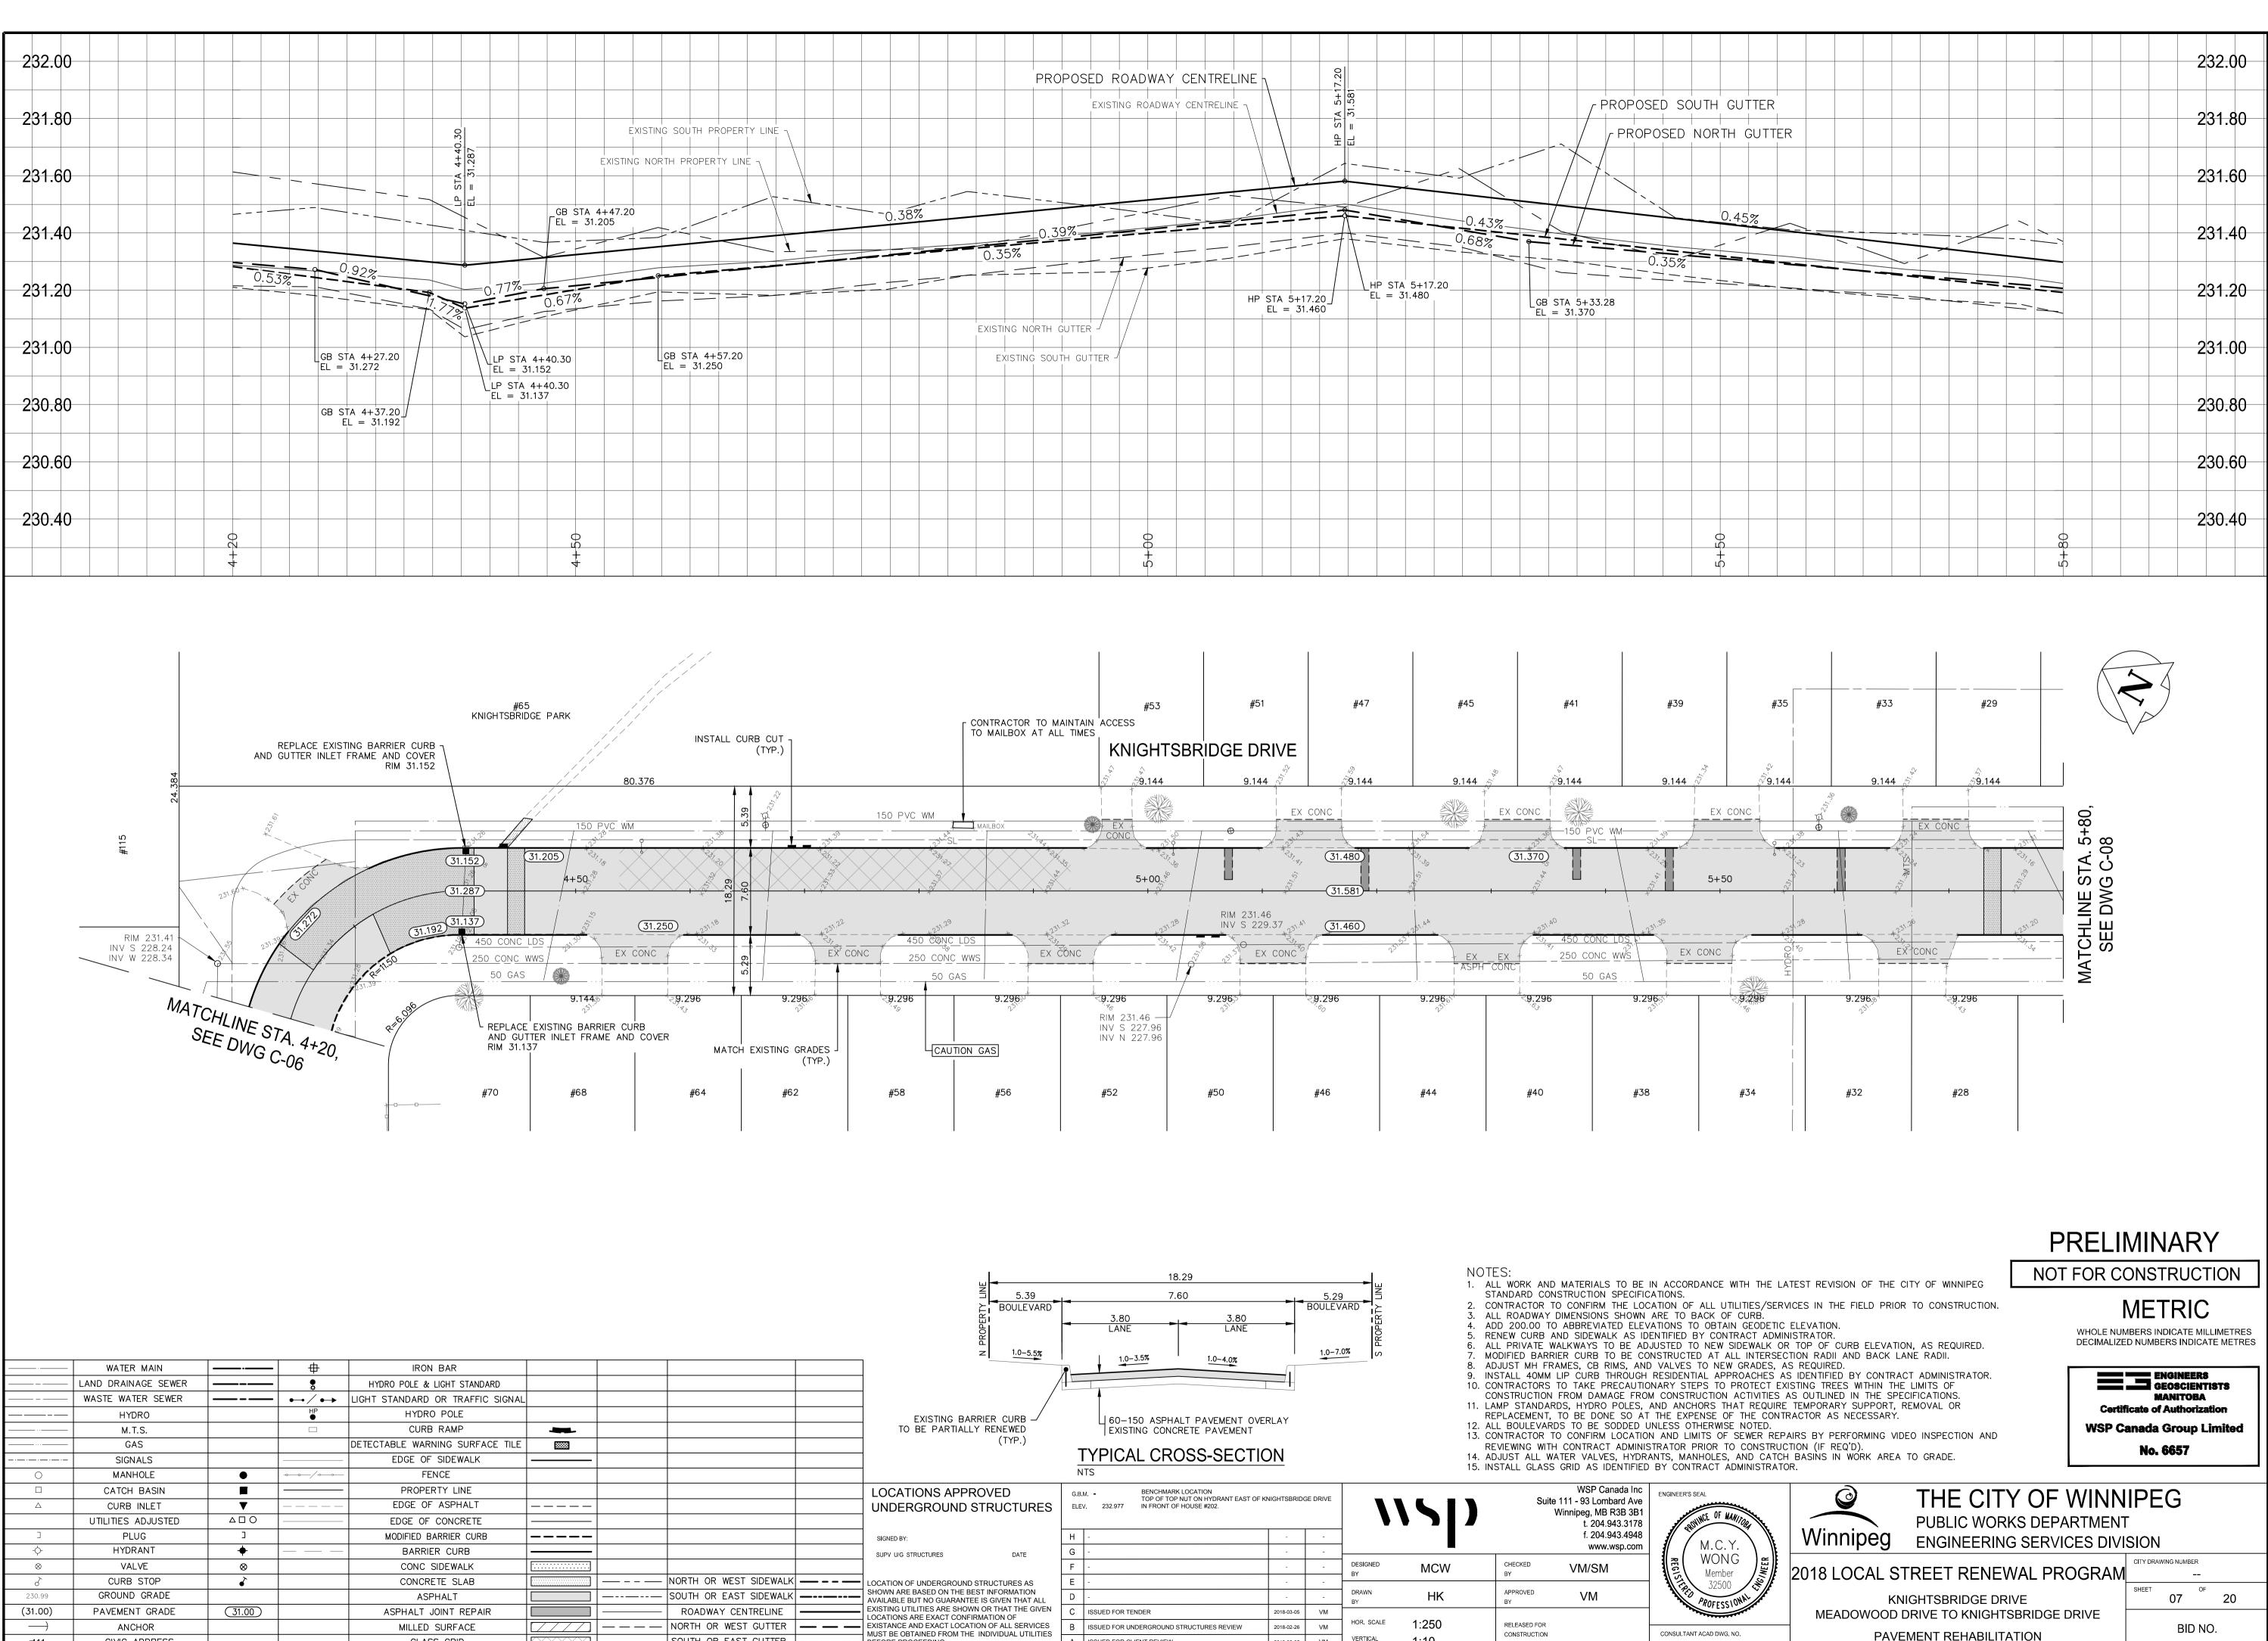

|                   | LAND DRAINAGE SEWER |          |           | HYDRO POLE & LIGHT STANDARD      |          |          |                        |   |
|-------------------|---------------------|----------|-----------|----------------------------------|----------|----------|------------------------|---|
|                   | WASTE WATER SEWER   |          | ••• / ••• | LIGHT STANDARD OR TRAFFIC SIGNAL |          |          |                        |   |
|                   | HYDRO               |          | HP<br>●   | HYDRO POLE                       |          |          |                        |   |
|                   | M.T.S.              |          |           | CURB RAMP                        |          |          |                        |   |
|                   | GAS                 |          |           | DETECTABLE WARNING SURFACE TILE  |          |          |                        |   |
|                   | SIGNALS             |          |           | EDGE OF SIDEWALK                 |          |          |                        |   |
| 0                 | MANHOLE             | •        | /         | FENCE                            |          |          |                        |   |
|                   | CATCH BASIN         |          |           | PROPERTY LINE                    |          |          |                        |   |
| Δ                 | CURB INLET          | ▼        |           | EDGE OF ASPHALT                  |          |          |                        |   |
|                   | UTILITIES ADJUSTED  |          |           | EDGE OF CONCRETE                 |          |          |                        |   |
| C                 | PLUG                | C        |           | MODIFIED BARRIER CURB            |          |          |                        |   |
| -\$-              | HYDRANT             | +        |           | BARRIER CURB                     |          |          |                        | Γ |
| $\otimes$         | VALVE               | 8        |           | CONC SIDEWALK                    |          |          |                        |   |
| 5                 | CURB STOP           | <u>ک</u> |           | CONCRETE SLAB                    |          |          | NORTH OR WEST SIDEWALK | - |
| 230.99            | GROUND GRADE        |          |           | ASPHALT                          |          |          | SOUTH OR EAST SIDEWALK | - |
| (31.00)           | PAVEMENT GRADE      | (31.00)  |           | ASPHALT JOINT REPAIR             |          |          | ROADWAY CENTRELINE     | - |
| $\longrightarrow$ | ANCHOR              |          |           | MILLED SURFACE                   |          |          | NORTH OR WEST GUTTER   | - |
| <b>#</b> 111      | CIVIC ADDRESS       |          |           | GLASS GRID                       |          |          | SOUTH OR EAST GUTTER   | - |
| EXISTING          | LEGEND-PLAN         | PROPOSED | EXISTING  | LEGEND-PLAN                      | PROPOSED | EXISTING | LEGEND-PROFILE         |   |