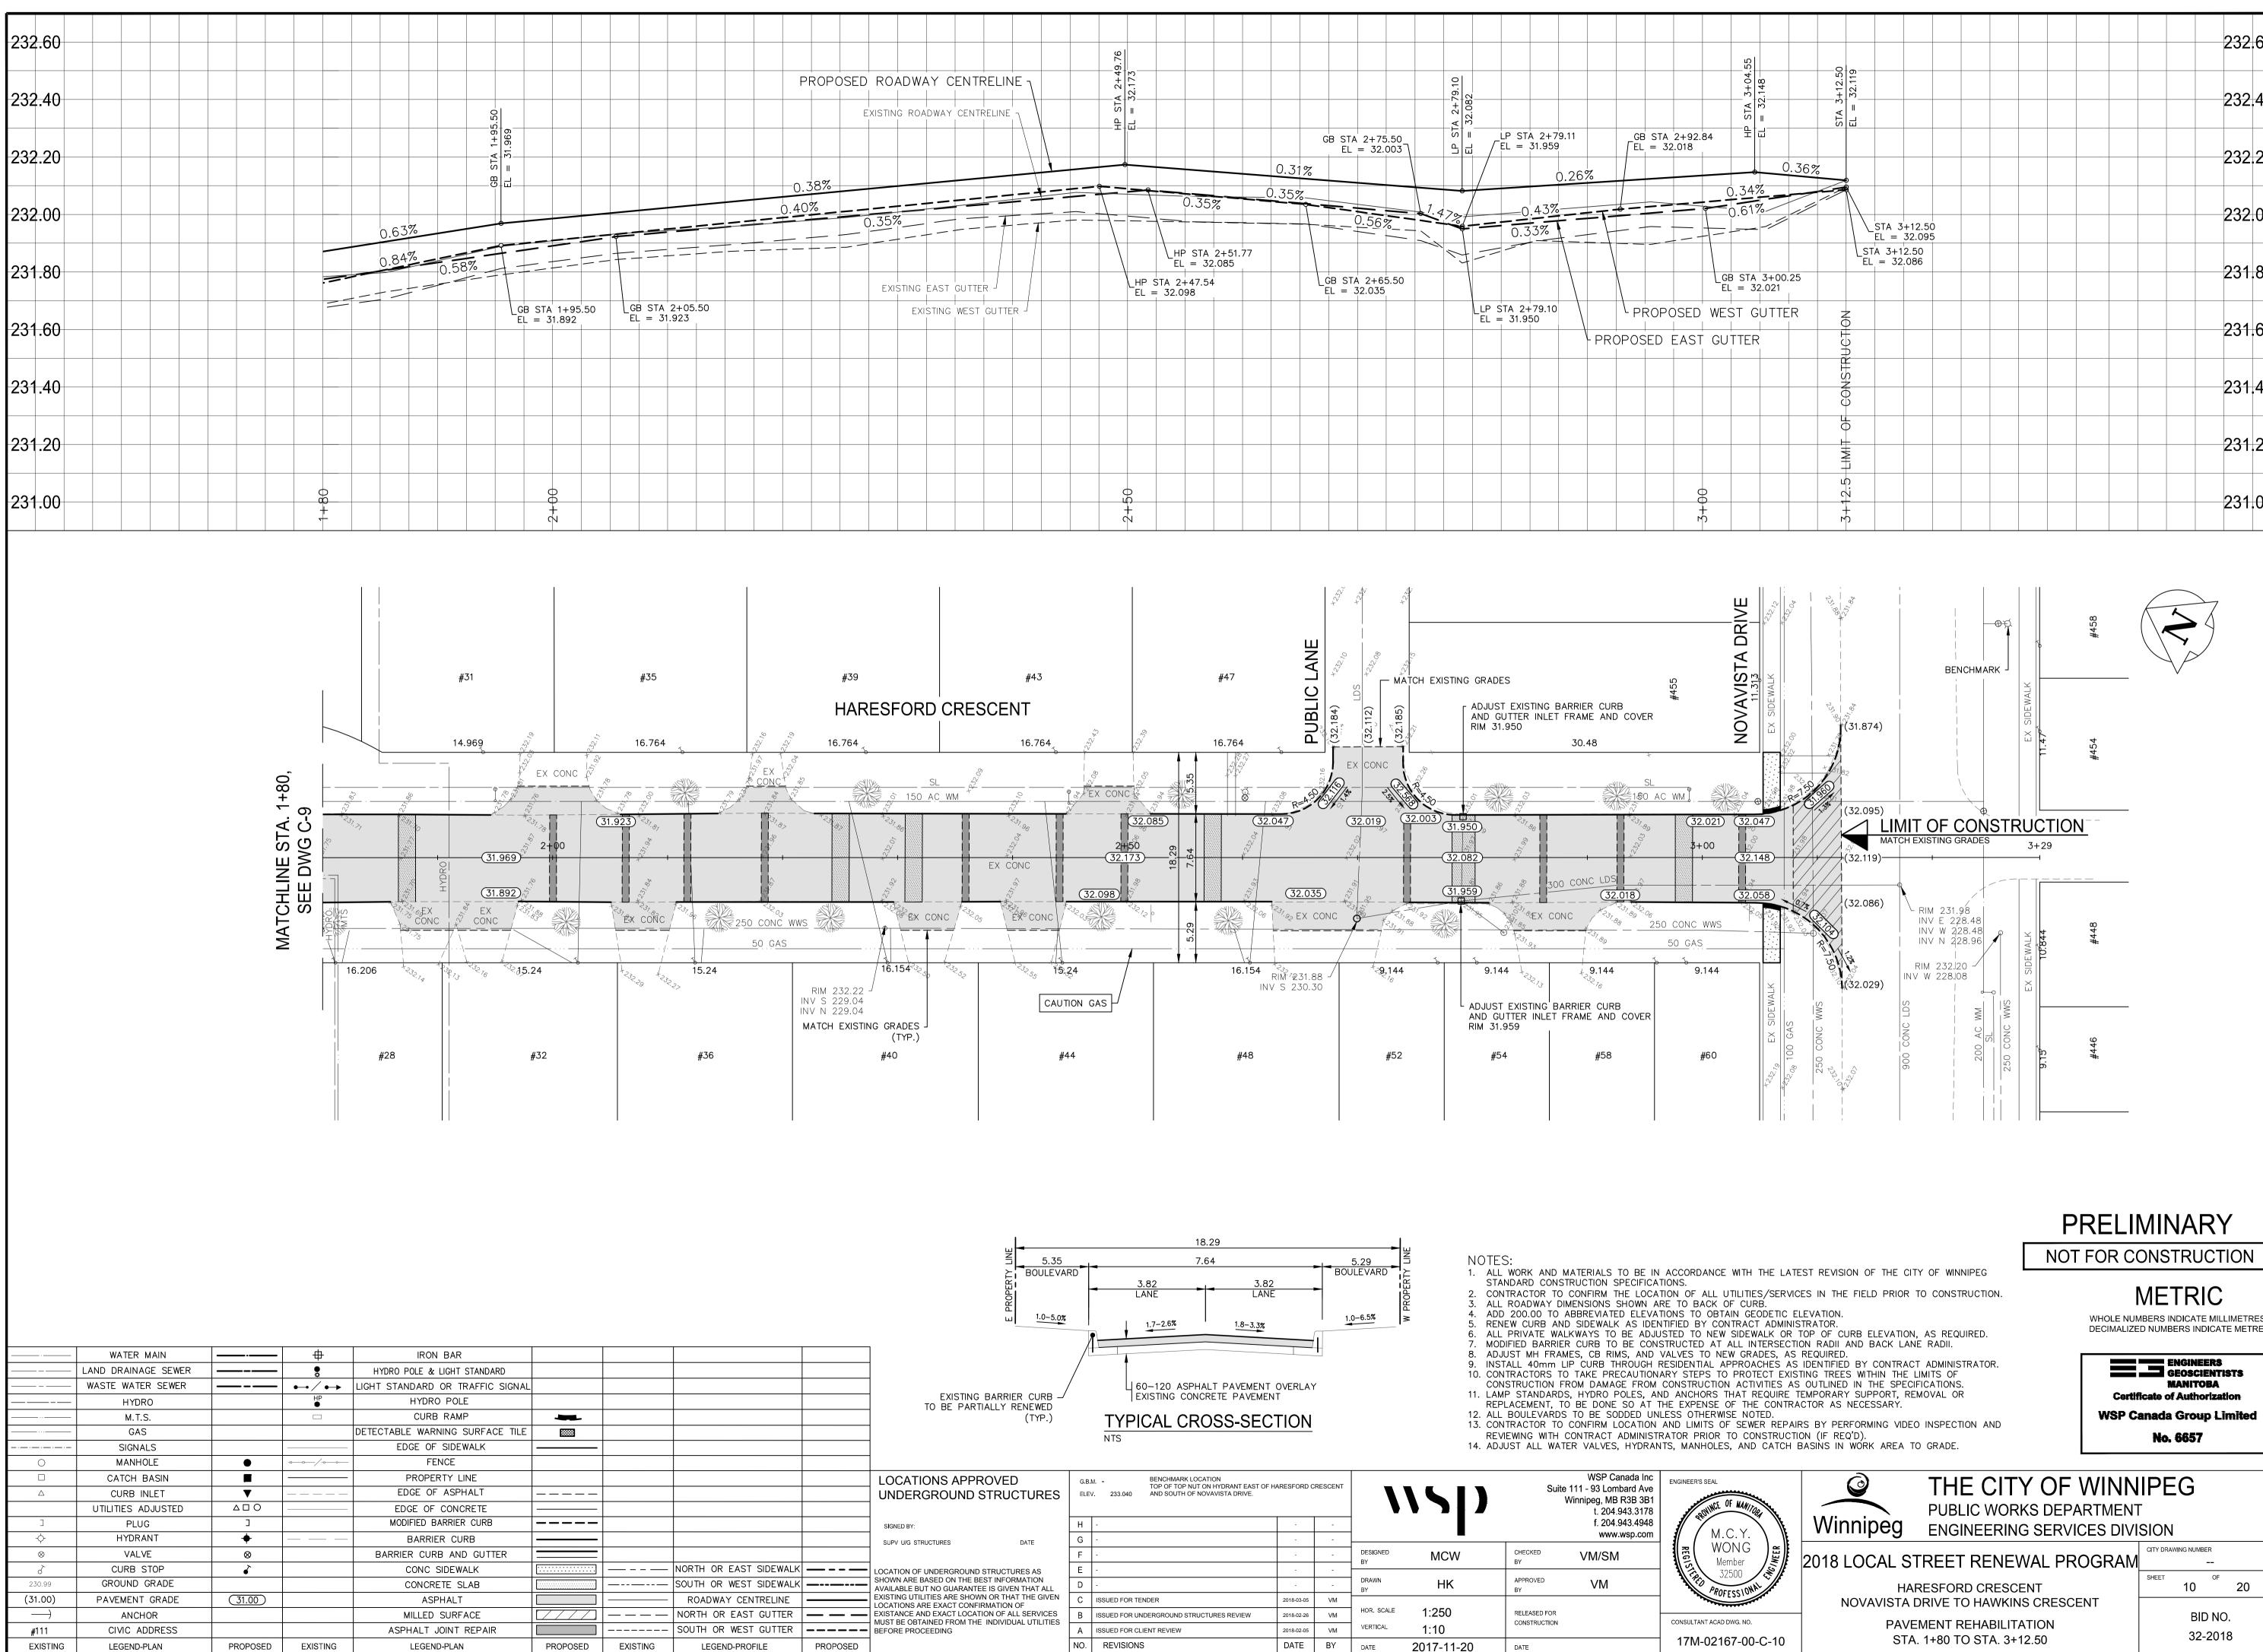

| 101                            |                                                                                                                                                                                                                                                                                                                                                                                                                                                                                                                                                                                                                                                                                                                                                                                                                                                                                                                                                                                                                                                                                                                                                                                                                                                                                                                                                                                                                                                                                                                                                                                                                                                              |                |  | 232.60 |
|--------------------------------|--------------------------------------------------------------------------------------------------------------------------------------------------------------------------------------------------------------------------------------------------------------------------------------------------------------------------------------------------------------------------------------------------------------------------------------------------------------------------------------------------------------------------------------------------------------------------------------------------------------------------------------------------------------------------------------------------------------------------------------------------------------------------------------------------------------------------------------------------------------------------------------------------------------------------------------------------------------------------------------------------------------------------------------------------------------------------------------------------------------------------------------------------------------------------------------------------------------------------------------------------------------------------------------------------------------------------------------------------------------------------------------------------------------------------------------------------------------------------------------------------------------------------------------------------------------------------------------------------------------------------------------------------------------|----------------|--|--------|
| STA 3+04.55<br>= 32.148        | STA 3+12.50<br>EL = 32.119                                                                                                                                                                                                                                                                                                                                                                                                                                                                                                                                                                                                                                                                                                                                                                                                                                                                                                                                                                                                                                                                                                                                                                                                                                                                                                                                                                                                                                                                                                                                                                                                                                   |                |  | 232.40 |
| £ d<br>0.36%                   |                                                                                                                                                                                                                                                                                                                                                                                                                                                                                                                                                                                                                                                                                                                                                                                                                                                                                                                                                                                                                                                                                                                                                                                                                                                                                                                                                                                                                                                                                                                                                                                                                                                              |                |  | 232.20 |
| 0.34%                          | STA3+STA3+STA3+STA3+STA3+STA3+STA3+STA3+STA3+STA3+STA3+STA3+STA3+STA3+STA3+STA3+STA3+STA3+STA3+STA3+STA3+STA3+STA3+STA3+STA3+STA3+STA3+STA3+STA3+STA3+STA3+STA3+STA3+STA3+STA3+STA3+STA3+STA3+STA3+STA3+STA3+STA3+STA3+STA3+STA3+STA3+STA3+STA3+STA3+STA3+STA3+STA3+STA3+STA3+STA3+STA3+STA3+STA3+STA3+STA3+STA3+STA3+STA3+STA3+STA3+STA3+STA3+STA3+STA3+STA3+STA3+STA3+STA3+STA3+STA3+STA3+STA3+STA3+STA3+STA3+STA3+STA3+STA3+STA3+STA3+STA3+STA3+STA3+STA3+STA3+STA3+STA3+STA3+STA3+STA3+_STA3+_STA3+_STA3+_STA3+_STA3+_STA3+_STA3+_STA3+_STA3+_STA3+_STA3+_STA3+_STA_3+_STA_3+_STA_3+_STA_3+_STA_3+_STA_3+_STA_3+_STA_3+_STA_3+_STA_3+_STA_3+_STA_3+_STA_3+_STA_3+_STA_3+_STA_3+_STA_3+_STA_3+_STA_3+_STA_3+_STA_3+_STA_3+_STA_3+_STA_3+_STA_3+_STA_3+_STA_3+_STA_3+_STA_3+_STA_3+_STA_3+_STA_3+_STA_3+_STA_3+_STA_3+_STA_3+_STA_3+_STA_3+_STA_3+_STA_3+_STA_3+_STA_3+_STA_3+_STA_3+_STA_3+_STA_3+_STA_3+_STA_3+_STA_3+_STA_3+_STA_3+_STA_3+_STA_3+_STA_3+_STA_3+_STA_3+_STA_3+_STA_3+_STA_3+_STA_3+_STA_3+_STA_3+_STA_3+_STA_3+_STA_3+_STA_3+_STA_3+_STA_3+_STA_3+_STA_3+_STA_3+_STA_3+_STA_3+_STA_3+_STA_3+_STA_3+_STA_3+_STA_3+_STA_3+_STA_3+_STA_3+_STA_3+_STA_3+_STA_3+_STA_3+_STA_3+_STA_3+_STA_3+_STA_3+_STA_3+_STA_3+_STA_3+_STA_3+_STA_3+_STA_3+_STA_3+_STA_3+_STA_3+_STA_3+_STA_3+_STA_3+_STA_3+_STA_3+_STA_3+_STA_3+_STA_3+_STA_3+_STA_3+_STA_3+_STA_3+_STA_3+_STA_3+_STA_3+_STA_3+_STA_3+_STA_3+_STA_3+_STA_3+_STA_3+_STA_3+_STA_3+_STA_3+_STA_3+_STA_3+_STA_3+_STA_3+_STA_3+_STA_3+_STA_3+_STA_3+_STA_3+_STA_3+_STA_3+_STA_3+_STA_3+_STA_3+_STA_3+_STA_3+_STA_3+_STA_3+_STA_3+_STA_3+_STA_3+_STA_3+_STA_3+_STA_3+_STA_3+_STA_3+_STA_3+_STA_3 | 12.50<br>2.095 |  | 232.00 |
| _GB STA 3+00.25<br>EL = 32.021 | LSTA 3+12<br>EL = 32.0                                                                                                                                                                                                                                                                                                                                                                                                                                                                                                                                                                                                                                                                                                                                                                                                                                                                                                                                                                                                                                                                                                                                                                                                                                                                                                                                                                                                                                                                                                                                                                                                                                       | .50<br>086     |  | 231.80 |
| WEST GUTTER                    | CONSTRUCTION                                                                                                                                                                                                                                                                                                                                                                                                                                                                                                                                                                                                                                                                                                                                                                                                                                                                                                                                                                                                                                                                                                                                                                                                                                                                                                                                                                                                                                                                                                                                                                                                                                                 |                |  | 231.60 |
|                                | T I I                                                                                                                                                                                                                                                                                                                                                                                                                                                                                                                                                                                                                                                                                                                                                                                                                                                                                                                                                                                                                                                                                                                                                                                                                                                                                                                                                                                                                                                                                                                                                                                                                                                        |                |  | 231.40 |
|                                | LIMIT OF                                                                                                                                                                                                                                                                                                                                                                                                                                                                                                                                                                                                                                                                                                                                                                                                                                                                                                                                                                                                                                                                                                                                                                                                                                                                                                                                                                                                                                                                                                                                                                                                                                                     |                |  | 231.20 |
|                                | 3+12.5                                                                                                                                                                                                                                                                                                                                                                                                                                                                                                                                                                                                                                                                                                                                                                                                                                                                                                                                                                                                                                                                                                                                                                                                                                                                                                                                                                                                                                                                                                                                                                                                                                                       |                |  | 231.00 |

WHOLE NUMBERS INDICATE MILLIMETRES DECIMALIZED NUMBERS INDICATE METRES