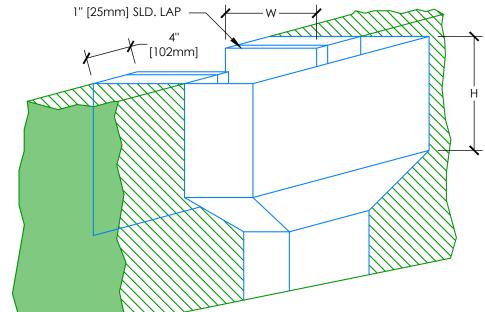

## GENERAL NOTES

- 1. SCUPPER MUST BE PREFABRICATED. LAPS MUST BE FULLY SOLDERED.
- 2. SCUPPER MUST BE INSPECTED BY THE CONSULTANT PRIOR TO INSTALLATION.
- . INSTALL SCUPPER OVER THE BASE SHEET IN A FULL BED OF COMPATIBLE CEMENT IN THE SCUPPER OPENING.
- 4. FIELD VERIFY DIMENSIONS H & W.
- 5. SCUPPER MUST BE WRAPPED WITH PREFINISHED METAL, OR PAINTED TO MATCH.

## RMIS ENGINEERING

389 MAXWELL CRESCENT Regina, SK S4N 5X9 www.rmiseng.ca Phone 306.352.4606 Fax 306.352.4607

WESTWOOD LIBRARY C.13.MB.35-18.02.03

> 66 ALLARD AVENUE WINNIPEG, MB R3K 0T3

|     | EXTERIOR SCUPPER ISOMETRIC |
|-----|----------------------------|
| 4 ' | NTS - WITHOUT DIMENSIONS   |