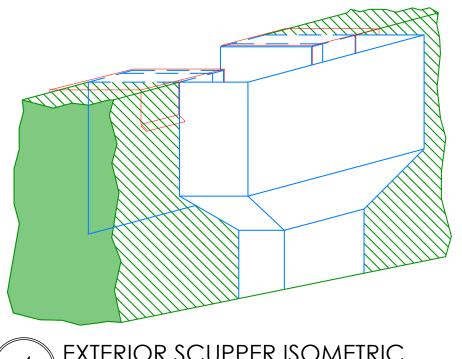

## RMIS ENGINEERING

389 MAXWELL CRESCENT Regina, SK S4N 5X9 www.rmiseng.ca Phone 306.352.4606 Fax 306.352.4607

WESTWOOD LIBRARY C.13.MB.35-18.02.03

> 66 ALLARD AVENUE WINNIPEG, MB R3K 0T3

|     | EXTERIOR SCUPPER ISOMETRIC |
|-----|----------------------------|
| 4 ' | NTS - WITHOUT DIMENSIONS   |