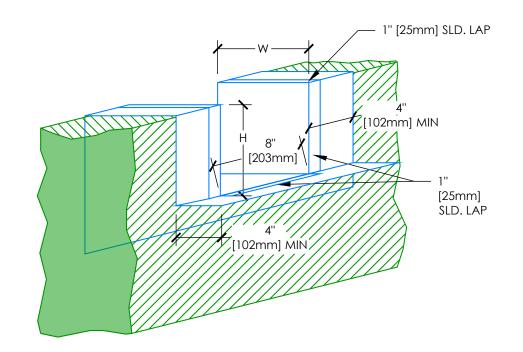

## GENERAL NOTES

- 1. SCUPPER MUST BE PREFABRICATED. LAPS MUST BE FULLY SOLDERED.
- 2. SCUPPER MUST BE INSPECTED BY THE CONSULTANT PRIOR TO INSTALLATION.
- . INSTALL SCUPPER OVER THE BASE SHEET IN A FULL BED OF COMPATIBLE CEMENT IN THE SCUPPER OPENING.
- 4. FIELD VERIFY DIMENSIONS H & W.
- 5. SCUPPER MUST BE WRAPPED WITH PREFINISHED METAL, OR PAINTED TO MATCH.

## RMIS ENGINEERING

389 MAXWELL CRESCENT Regina, SK S4N 5X9 www.rmiseng.ca Phone 306.352.4606 Fax 306.352.4607

WESTWOOD LIBRARY C.13.MB.35-18.02.03

> 66 ALLARD AVENUE WINNIPEG, MB R3K 0T3

|     | EXTERIOR SCUPPER ISOMETRIC |
|-----|----------------------------|
| 4 ' | NTS - WITHOUT DIMENSIONS   |