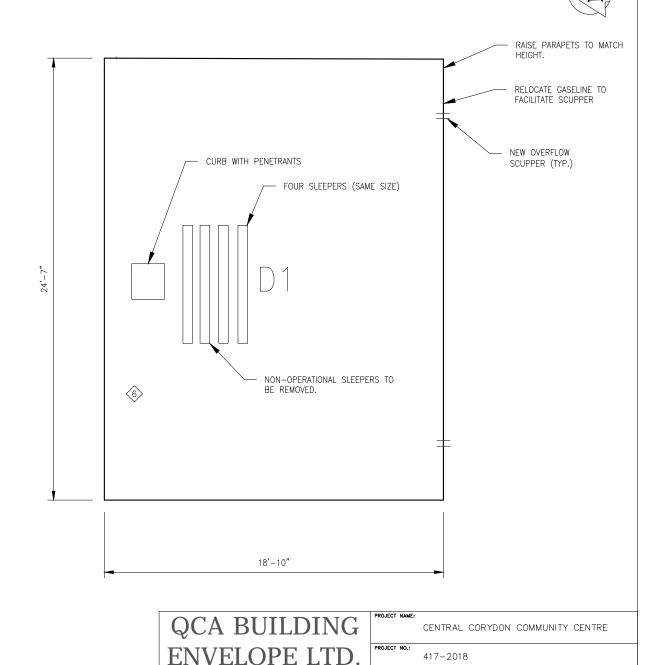

## **KEYNOTES**

- (1) CORE SAMPLE
- (6) PITCH BOX
- 31 STAIRS

- 2 CHIMNEY
- ⟨↑⟩ HVAC UNIT
- 3 AC UNIT
- (18) CAPPED CURB
- .

VENT HOOD

- 19 FLAG POLE
- 5 VENTILATOR
- 20 ELECTRICAL MAST
- 6 VENT PIPE
- (2) COOLING TOWER
- ⟨7⟩ ROOF DRAIN
- 22 SPLASH PAD
- 8 SKYLIGHT
- 23 SPLASH PAN
- (9) EAVESTROUGH
- 24 DOWNSPOUT/RAINWATER LEADER
- 10 FIREWALL
- 25 BACK SLOPE
- 11) ANTENNA
- 26 CANT
- 12 LADDER
- (2) INCREASE SLOPE TO DRAIN
- (13) STUB COLUMN
- 28 CRICKET
- (4) ROOF HATCH
- (29) PARAPET/WIDE FLASHING
- 15 SCUPPER
- 30 LIFE LINE ANCHOR