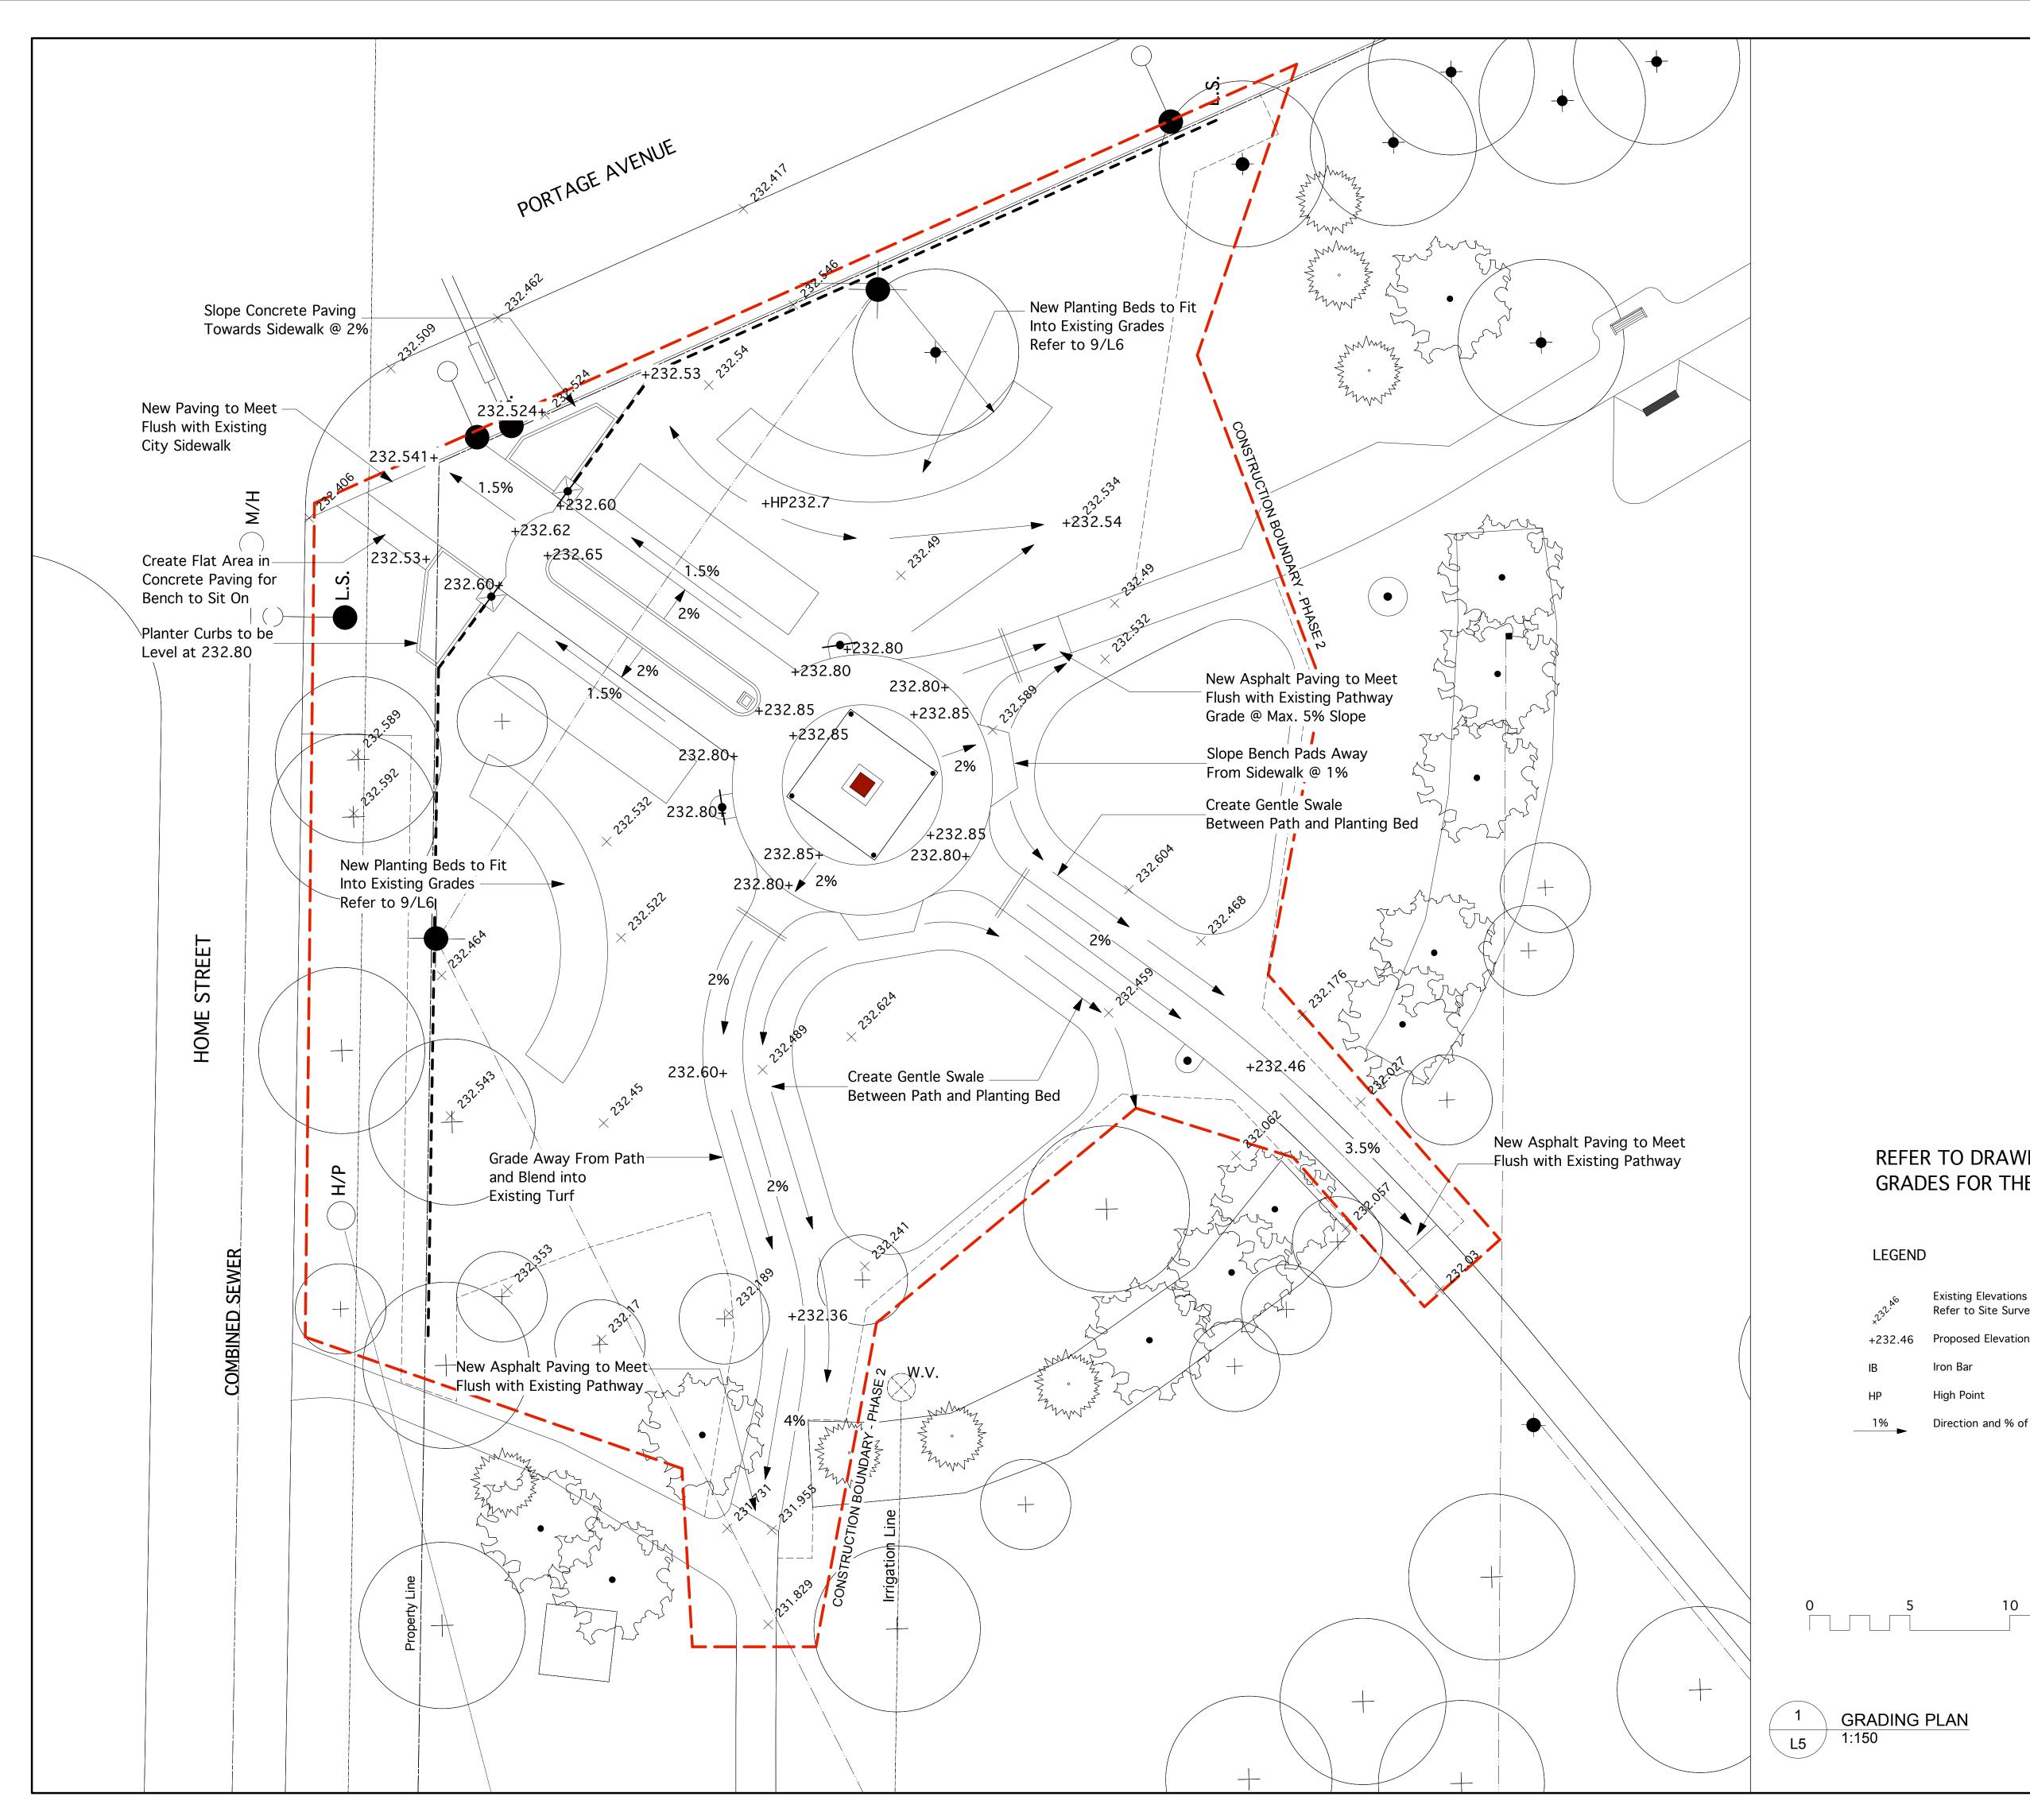

15 m

Existing Elevations (Metric) Refer to Site Survey for Complete Elevations Proposed Elevations (Metric) Iron Bar High Point Direction and % of Slope

| DAVID M.<br>membe                                                                                                                                                                                       |                                                                      | CTS                                             |                    |
|---------------------------------------------------------------------------------------------------------------------------------------------------------------------------------------------------------|----------------------------------------------------------------------|-------------------------------------------------|--------------------|
| SCape<br>And SCape                                                                                                                                                                                      | e around                                                             |                                                 |                    |
| Location of underground stri<br>on the best information avail<br>given that all existing utilities<br>locations are exact. Confirm<br>location of all services must<br>individual utilities before proc | able but no gu<br>are shown or<br>aation of existe<br>be obtained fr | arantee is<br>that the g<br>nce and e<br>om the | s<br>iven<br>exact |
| DO NOT SCALE DRAWING - P                                                                                                                                                                                | LOT MAY NOT                                                          | BE AT 1009                                      | %                  |
| 9 8                                                                                                                                                                                                     |                                                                      |                                                 |                    |
| 7                                                                                                                                                                                                       |                                                                      |                                                 |                    |
| 6 5                                                                                                                                                                                                     |                                                                      |                                                 |                    |
| 4                                                                                                                                                                                                       |                                                                      |                                                 |                    |
| 3                                                                                                                                                                                                       |                                                                      |                                                 |                    |
| 1                                                                                                                                                                                                       |                                                                      |                                                 |                    |
| NO. REVISION / NOTE<br>PROJECT                                                                                                                                                                          |                                                                      | DATE                                            | BY                 |
|                                                                                                                                                                                                         |                                                                      |                                                 | ЗK                 |
| PHASE 2 :                                                                                                                                                                                               |                                                                      |                                                 | цх                 |
| ROYAL WINNIPEG                                                                                                                                                                                          |                                                                      |                                                 | וםר                |
|                                                                                                                                                                                                         | -                                                                    | -                                               | וחע                |
|                                                                                                                                                                                                         |                                                                      | ANCE                                            |                    |
| WINNIPEG, MANI <sup>-</sup>                                                                                                                                                                             | IOBA                                                                 |                                                 |                    |
| SCALE                                                                                                                                                                                                   | 1:                                                                   | 150 ME                                          | TRIC               |
| DATE                                                                                                                                                                                                    | N                                                                    | AY 14, 3                                        | 2018               |
| DRAWN BY LLW                                                                                                                                                                                            | PROJECT NO.<br>180 <sup>-</sup>                                      |                                                 | 1801               |
| DRAWING TITLE                                                                                                                                                                                           | 1                                                                    |                                                 |                    |
| GRADING PLAN                                                                                                                                                                                            | N                                                                    |                                                 |                    |
|                                                                                                                                                                                                         |                                                                      |                                                 |                    |