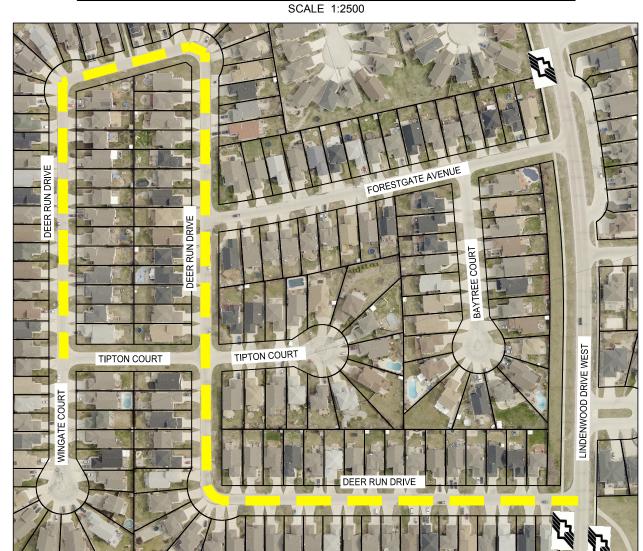

BARBARA CRESCENT - NORLORNE DRIVE TO NORLORNE DRIVE

DEER RUN DRIVE - TIPTON COURT TO LINDENWOOD DRIVE WEST

SCALE 1:2500

OCEAN RIDGE DRIVE - DOVERCOURT DRIVE TO LAUREL RIDGE DRIVE SCALE 1:2500

COLBY AVENUE - BARNES STREET TO SHORE STREET