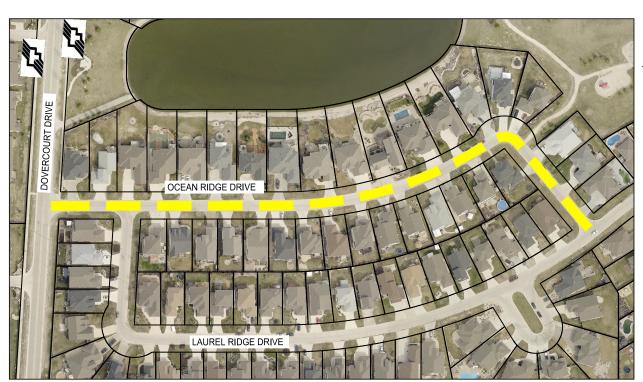

BARBARA CRESCENT - NORLORNE DRIVE TO NORLORNE DRIVE

DEER RUN DRIVE - TIPTON COURT TO LINDENWOOD DRIVE WEST

SCALE 1:2500

OCEAN RIDGE DRIVE - DOVERCOURT DRIVE TO LAUREL RIDGE DRIVE SCALE 1:2500

COLBY AVENUE - BARNES STREET TO SHORE STREET