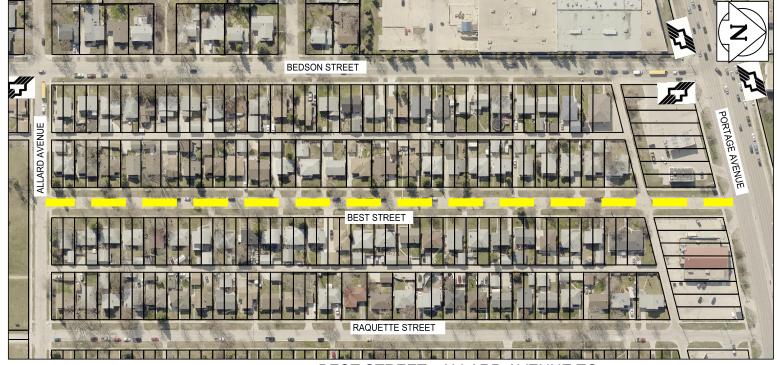

## BEST STREET - ALLARD AVENUE TO

## PORTAGE AVENUE

SCALE 1:2500

PRELIMINARY

| METRIC                                                                 |
|------------------------------------------------------------------------|
| WHOLE NUMBERS INDICATE MILLIMETRES DECIMALIZED NUMBERS INDICATE METRES |
|                                                                        |
|                                                                        |
| MANEYORA<br>Cartificate of Authorization                               |
|                                                                        |