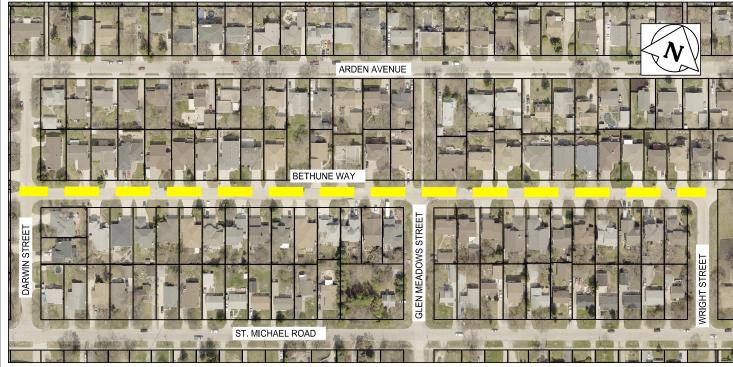

MARRINGTON ROAD - KIRKBRIDGE DRIVE TO BAIRDMORE BOULEVARD

SCALE 1:2500

BETHUNE WAY - DARWIN STREET TO WRIGHT STREET

SCALE 1:2500