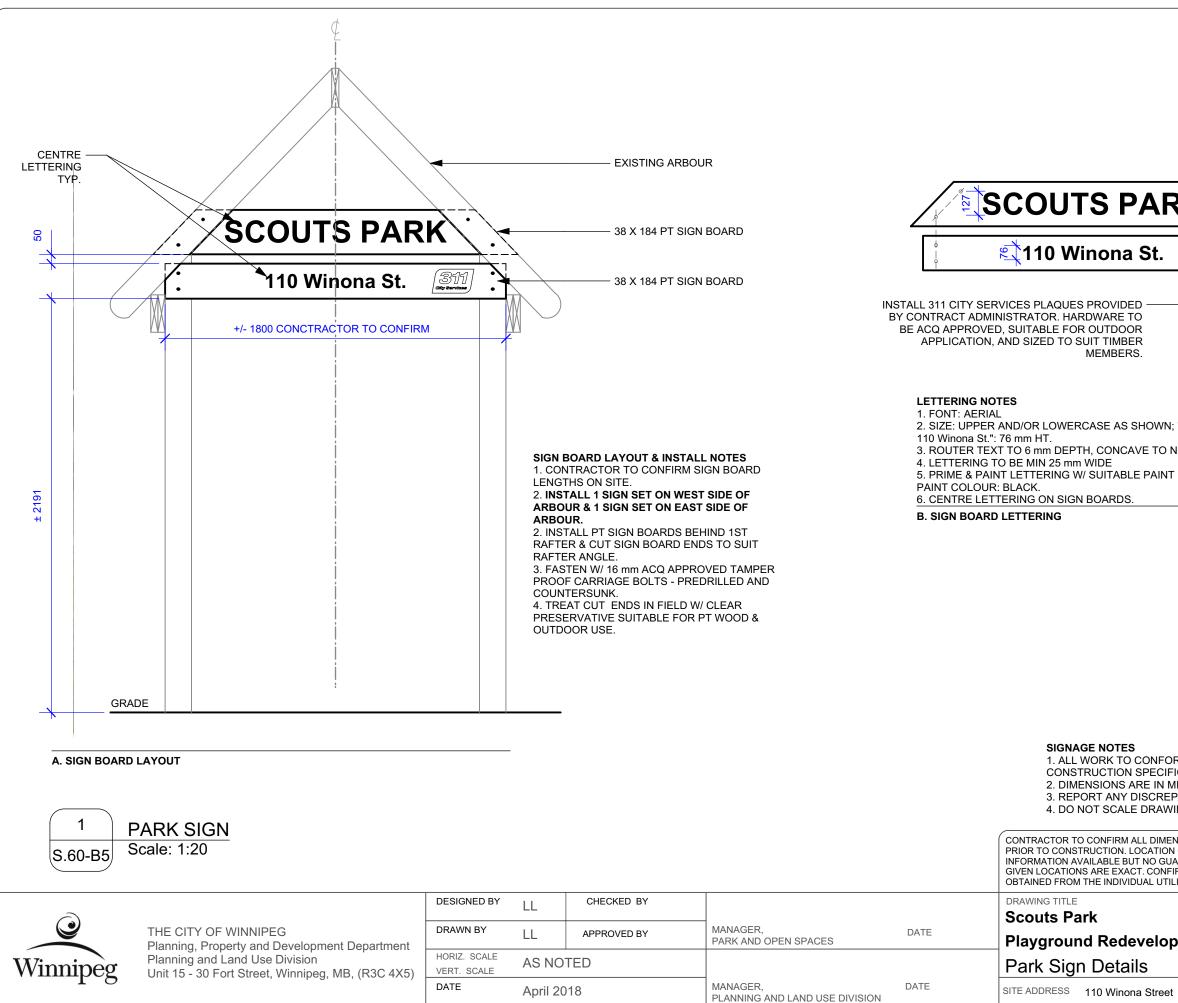

| CUT PT<br>ANGLE                                                                                                                                                                                                                                                                                                                                 | BOARD TO SUIT RAFTER           |
|-------------------------------------------------------------------------------------------------------------------------------------------------------------------------------------------------------------------------------------------------------------------------------------------------------------------------------------------------|--------------------------------|
| RK ALIGN HOLES                                                                                                                                                                                                                                                                                                                                  | COUNTERSUNK                    |
|                                                                                                                                                                                                                                                                                                                                                 |                                |
| /                                                                                                                                                                                                                                                                                                                                               |                                |
|                                                                                                                                                                                                                                                                                                                                                 |                                |
| /N; "SCOUTS PARK": 127 mm HT.; "121                                                                                                                                                                                                                                                                                                             |                                |
| O NOT TRAP WATER                                                                                                                                                                                                                                                                                                                                |                                |
| NT FOR OUTDOOR APPLICATIONS,                                                                                                                                                                                                                                                                                                                    |                                |
|                                                                                                                                                                                                                                                                                                                                                 | _                              |
|                                                                                                                                                                                                                                                                                                                                                 |                                |
|                                                                                                                                                                                                                                                                                                                                                 |                                |
|                                                                                                                                                                                                                                                                                                                                                 |                                |
|                                                                                                                                                                                                                                                                                                                                                 |                                |
|                                                                                                                                                                                                                                                                                                                                                 |                                |
|                                                                                                                                                                                                                                                                                                                                                 |                                |
| FORM TO CURRENT CITY OF WINNIPEG STANDARD<br>CIFICATIONS AND DETAILS UNLESS OTHERWISE NOTED.<br>N MILLIMETERS UNLESS OTHERWISE NOTED.<br>REPANCIES TO THE CONTRACT ADMINISTRATOR IMMEDIATELY.                                                                                                                                                   |                                |
| WING.<br>MENSIONS AND REPORT ANY DISCREPANCIES TO CONTRACT ADMINISTRATOR<br>ION OF UNDERGROUND STRUCTURES AS SHOWN ARE BASED ON THE BEST<br>GUARANTEE IS GIVEN THAT ALL EXISTING UTILITIES ARE SHOWN OR THAT THE<br>NFIRMATION OF EXISTENCE AND EXACT LOCATION OF <u>ALL</u> SERVICES MUST BE<br>JTILITIES BEFORE PROCEEDING WITH CONSTRUCTION. |                                |
|                                                                                                                                                                                                                                                                                                                                                 | DRAWING NO.                    |
| opment                                                                                                                                                                                                                                                                                                                                          | S.60-B5<br>BID OPPORTUNITY NO. |
| eet                                                                                                                                                                                                                                                                                                                                             | BID OPPORTUNITY NO. 53-2018    |
|                                                                                                                                                                                                                                                                                                                                                 |                                |