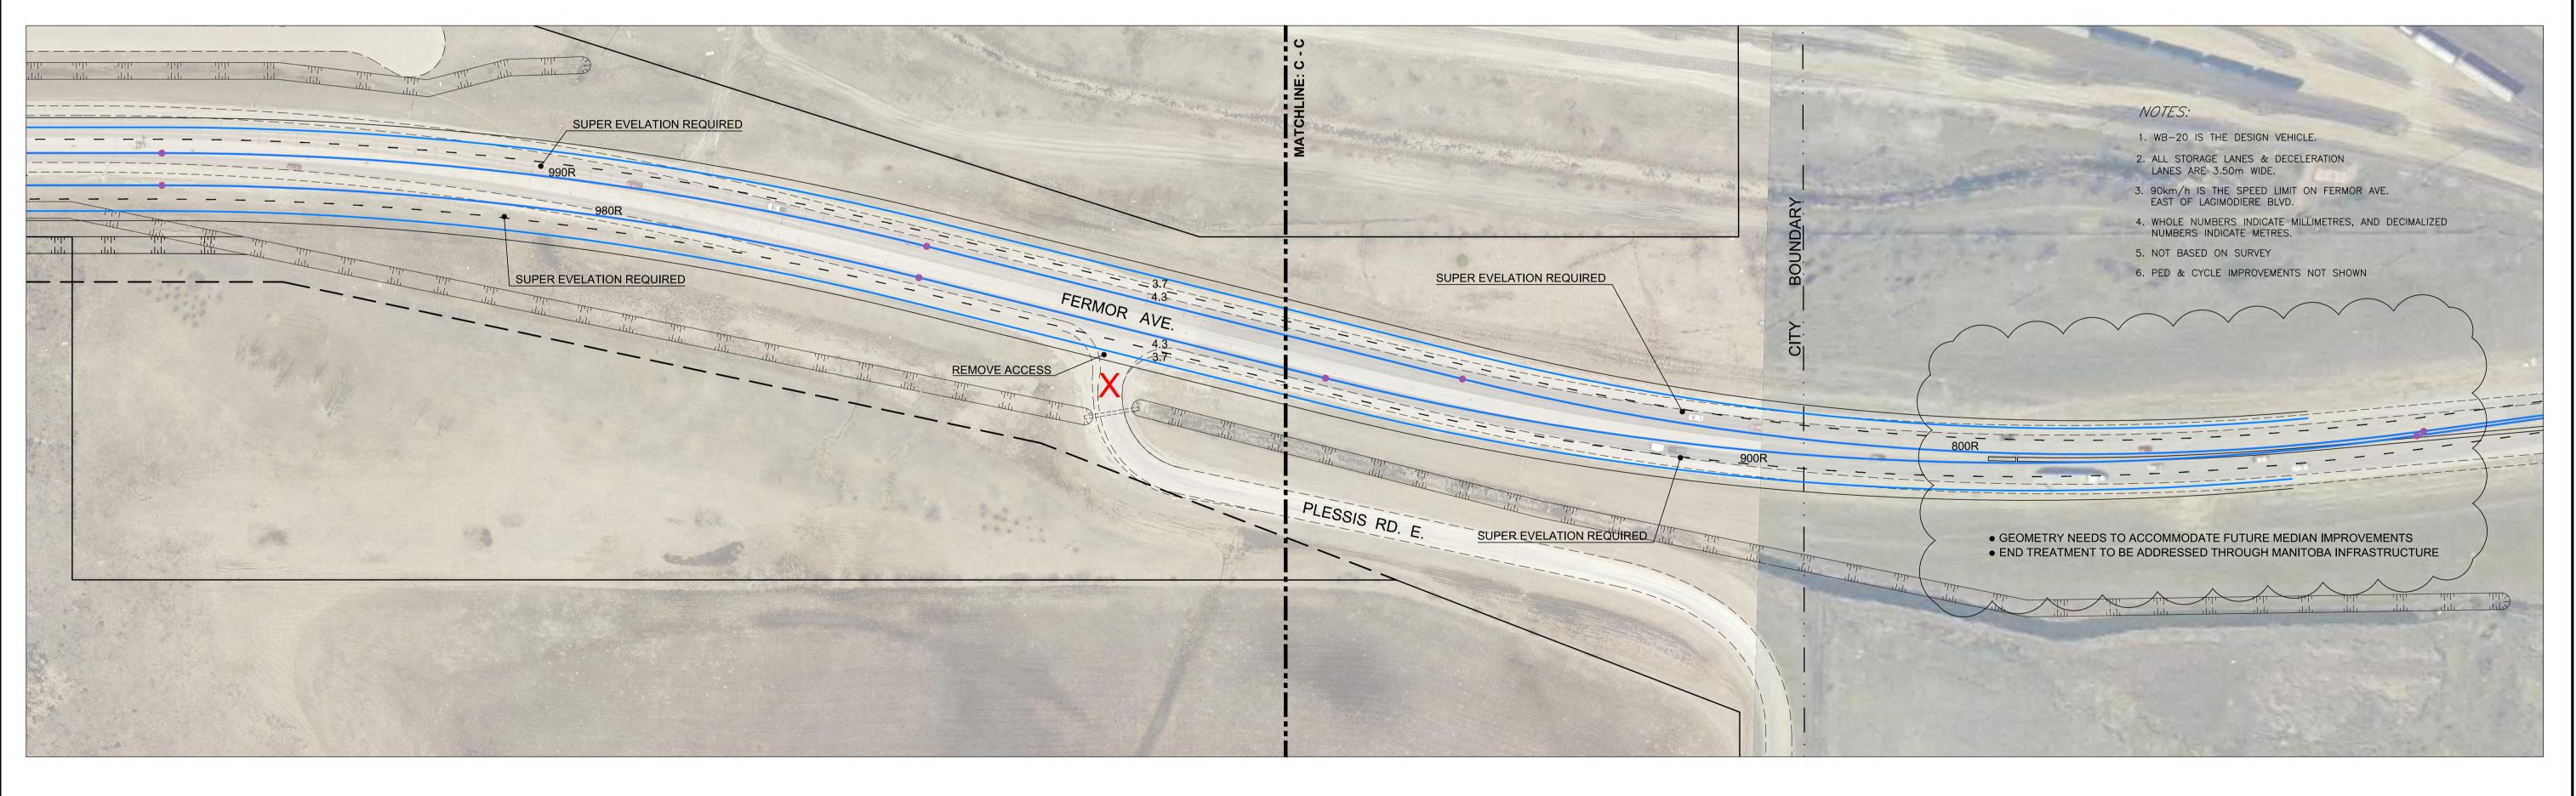

| <u>    150 WM    </u> | WATERMAIN           | <u>150 WM</u>               |          | HYDRO          |          | <u>150 WM</u>  | WATERMAIN           | 15         |
|-----------------------|---------------------|-----------------------------|----------|----------------|----------|----------------|---------------------|------------|
| -¢-                   | HYDRANT             | +                           |          | M.T.S.         | ·        | _±_,_X_        | HYDRANT, VALVE      | <u>+</u> _ |
| $\otimes$             | VALVE               | 8                           |          | CONCRETE       |          | <u>300 LDS</u> | LAND DRAINAGE SEWER | 30         |
| <u>300 LDS</u>        | LAND DRAINAGE SEWER | 300 LDS                     |          | ASPHALT        | *****    | 250 WWS        | WASTE WATER SEWER   | 250        |
| 250 WWS               | WASTE WATER SEWER   | 250 WWS                     |          | SIDEWALK       |          | $\times$       | TURNING LANE        |            |
| 0                     | MANHOLE             | •                           |          | PROPERTY LINE  |          | ·              | WEST GUTTER         |            |
|                       | CATCH BASIN         |                             | +        | SURVEY BAR     | +        | $\odot$        | EAST GUTTER         |            |
| $\bigtriangledown$    | CURB INLET          | ▼                           |          | DITCH          |          | $\diamond$     | NORTH OR WEST PL    |            |
| <u>+</u>              | JUNCTIONS           | <b>──╁</b> ─── <b>┴</b> ┰── | 31.334   | ELEVATION      | (32.231) | $\odot$        | SOUTH OR EAST P L   |            |
|                       | CULVERT             |                             | ₽        | LIGHT STANDARD | ••       | $\triangle$    | WEST MEDIAN GUTTER  |            |
|                       | GAS                 |                             |          |                |          | $\nabla$       | EAST MEDIAN GUTTER  | <b>—</b> … |
| EXISTING              | LEGEND-PLAN         | PROPOSED                    | EXISTING | LEGEND-PLAN    | PROPOSED | EXISTING       | LEGEND-PROFILE      | PRO        |
|                       |                     |                             |          |                |          |                |                     |            |