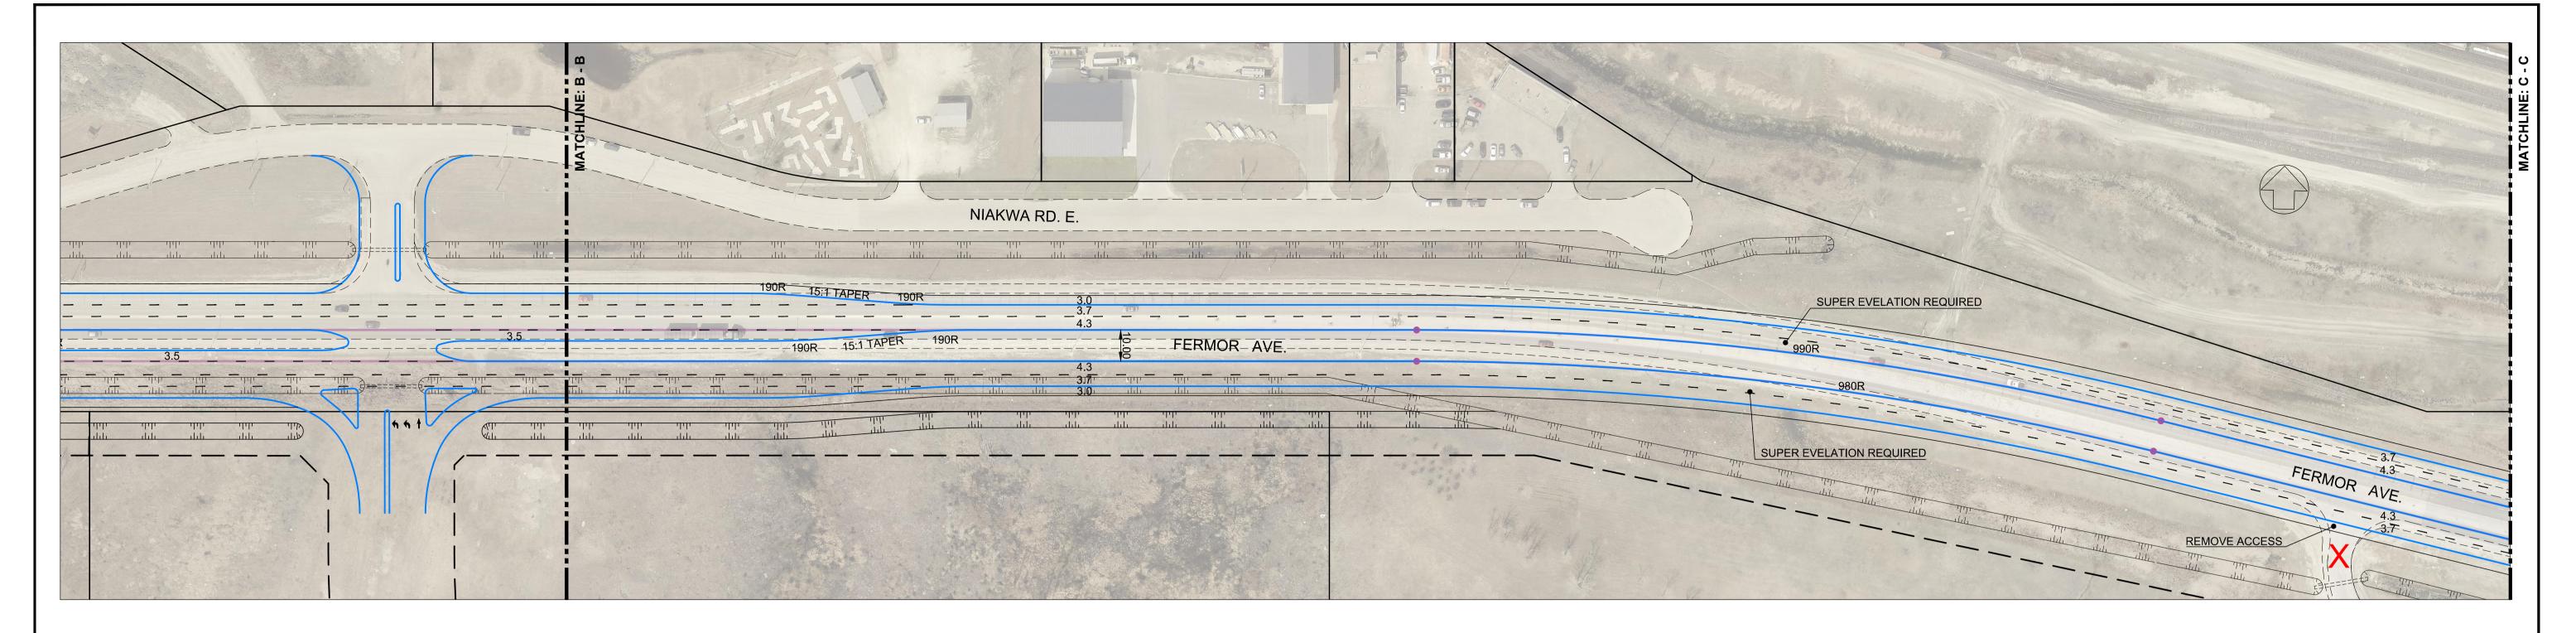

| <u>    150 WM    </u> | WATERMAIN           | <u>150 WM</u>               |          | HYDRO          |          | <u>150 WM</u>  | WATERMAIN           | 15         |
|-----------------------|---------------------|-----------------------------|----------|----------------|----------|----------------|---------------------|------------|
| -¢-                   | HYDRANT             | +                           |          | M.T.S.         | ·        | _±_,_X_        | HYDRANT, VALVE      | <u>+</u> _ |
| $\otimes$             | VALVE               | 8                           |          | CONCRETE       |          | <u>300 LDS</u> | LAND DRAINAGE SEWER | 30         |
| <u>300 LDS</u>        | LAND DRAINAGE SEWER | 300 LDS                     |          | ASPHALT        | *****    | 250 WWS        | WASTE WATER SEWER   | 250        |
| 250 WWS               | WASTE WATER SEWER   | 250 WWS                     |          | SIDEWALK       |          | $\times$       | TURNING LANE        |            |
| 0                     | MANHOLE             | •                           |          | PROPERTY LINE  |          | ·              | WEST GUTTER         |            |
|                       | CATCH BASIN         |                             | +        | SURVEY BAR     | +        | $\odot$        | EAST GUTTER         |            |
| $\bigtriangledown$    | CURB INLET          | ▼                           |          | DITCH          |          | $\diamond$     | NORTH OR WEST PL    |            |
| <u>+</u>              | JUNCTIONS           | <b>──╁</b> ─── <b>┴</b> ┰── | 31.334   | ELEVATION      | (32.231) | $\odot$        | SOUTH OR EAST P L   |            |
|                       | CULVERT             |                             | ₽        | LIGHT STANDARD | ••       | $\triangle$    | WEST MEDIAN GUTTER  |            |
|                       | GAS                 |                             |          |                |          | $\nabla$       | EAST MEDIAN GUTTER  | <b>—</b> … |
| EXISTING              | LEGEND-PLAN         | PROPOSED                    | EXISTING | LEGEND-PLAN    | PROPOSED | EXISTING       | LEGEND-PROFILE      | PRO        |
|                       |                     |                             |          |                |          |                |                     |            |