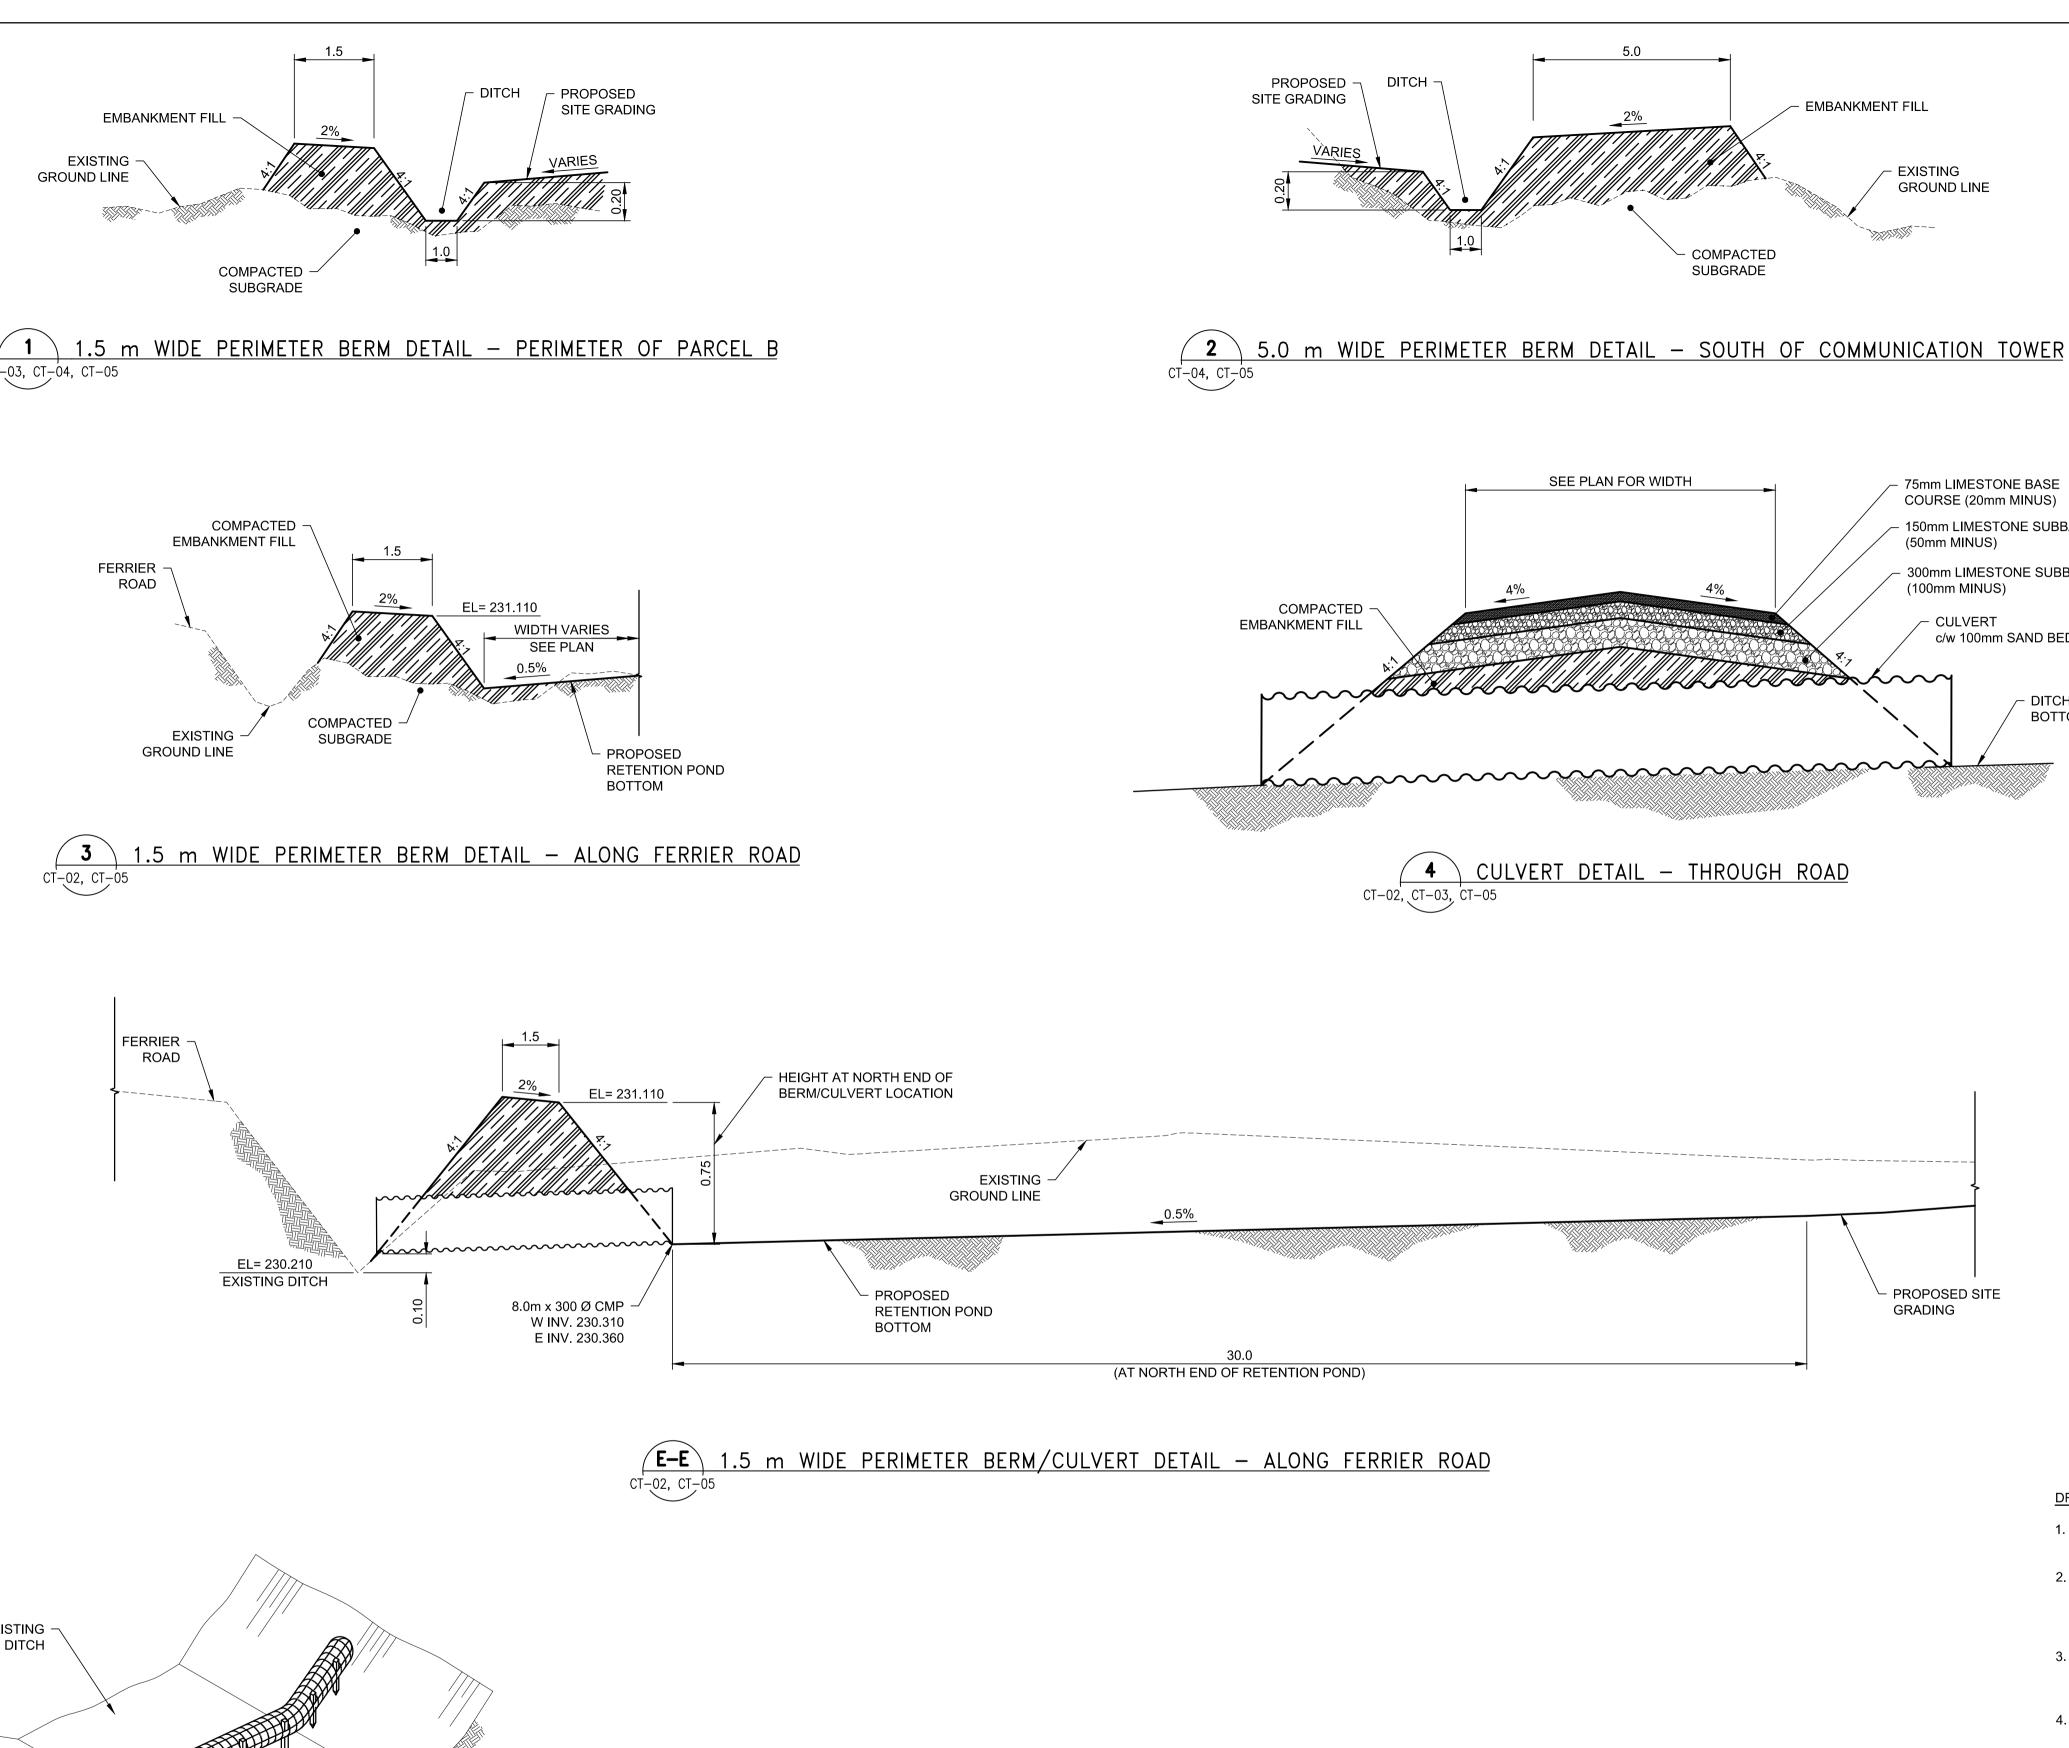

DRAWING NOTES

- 1. ALL WORK AND MATERIALS IN ACCORDANCE WITH CITY OF WINNIPEG STANDARD CONSTRUCTION SPECIFICATIONS.
- 2. LOCATION OF UNDERGROUND STRUCTURES AS SHOWN ARE BASED ON THE BEST INFORMATION AVAILABLE BUT NO GUARANTEE IS GIVEN THAT ALL EXISTING UTILITIES ARE SHOWN OR THAT THE GIVEN LOCATIONS ARE EXACT.
- 3. CONFIRMATION OF EXISTENCE AND EXACT LOCATION OF ALL SERVICES MUST BE OBTAINED FROM THE INDIVIDUAL UTILITIES BEFORE PROCEEDING WITH CONSTRUCTION.
- 4. ALL BERMS, DITCHES AND SIDE SLOPES OF DESIGN ROADWAY SHALL HAVE TOPSOIL AND BE SEEDED.
- 5. EROSION CONTROL BLANKET TO BE INSTALLED ON ALL BERMS, DITCHES AND SIDE SLOPES OF DESIGN ROADWAY.