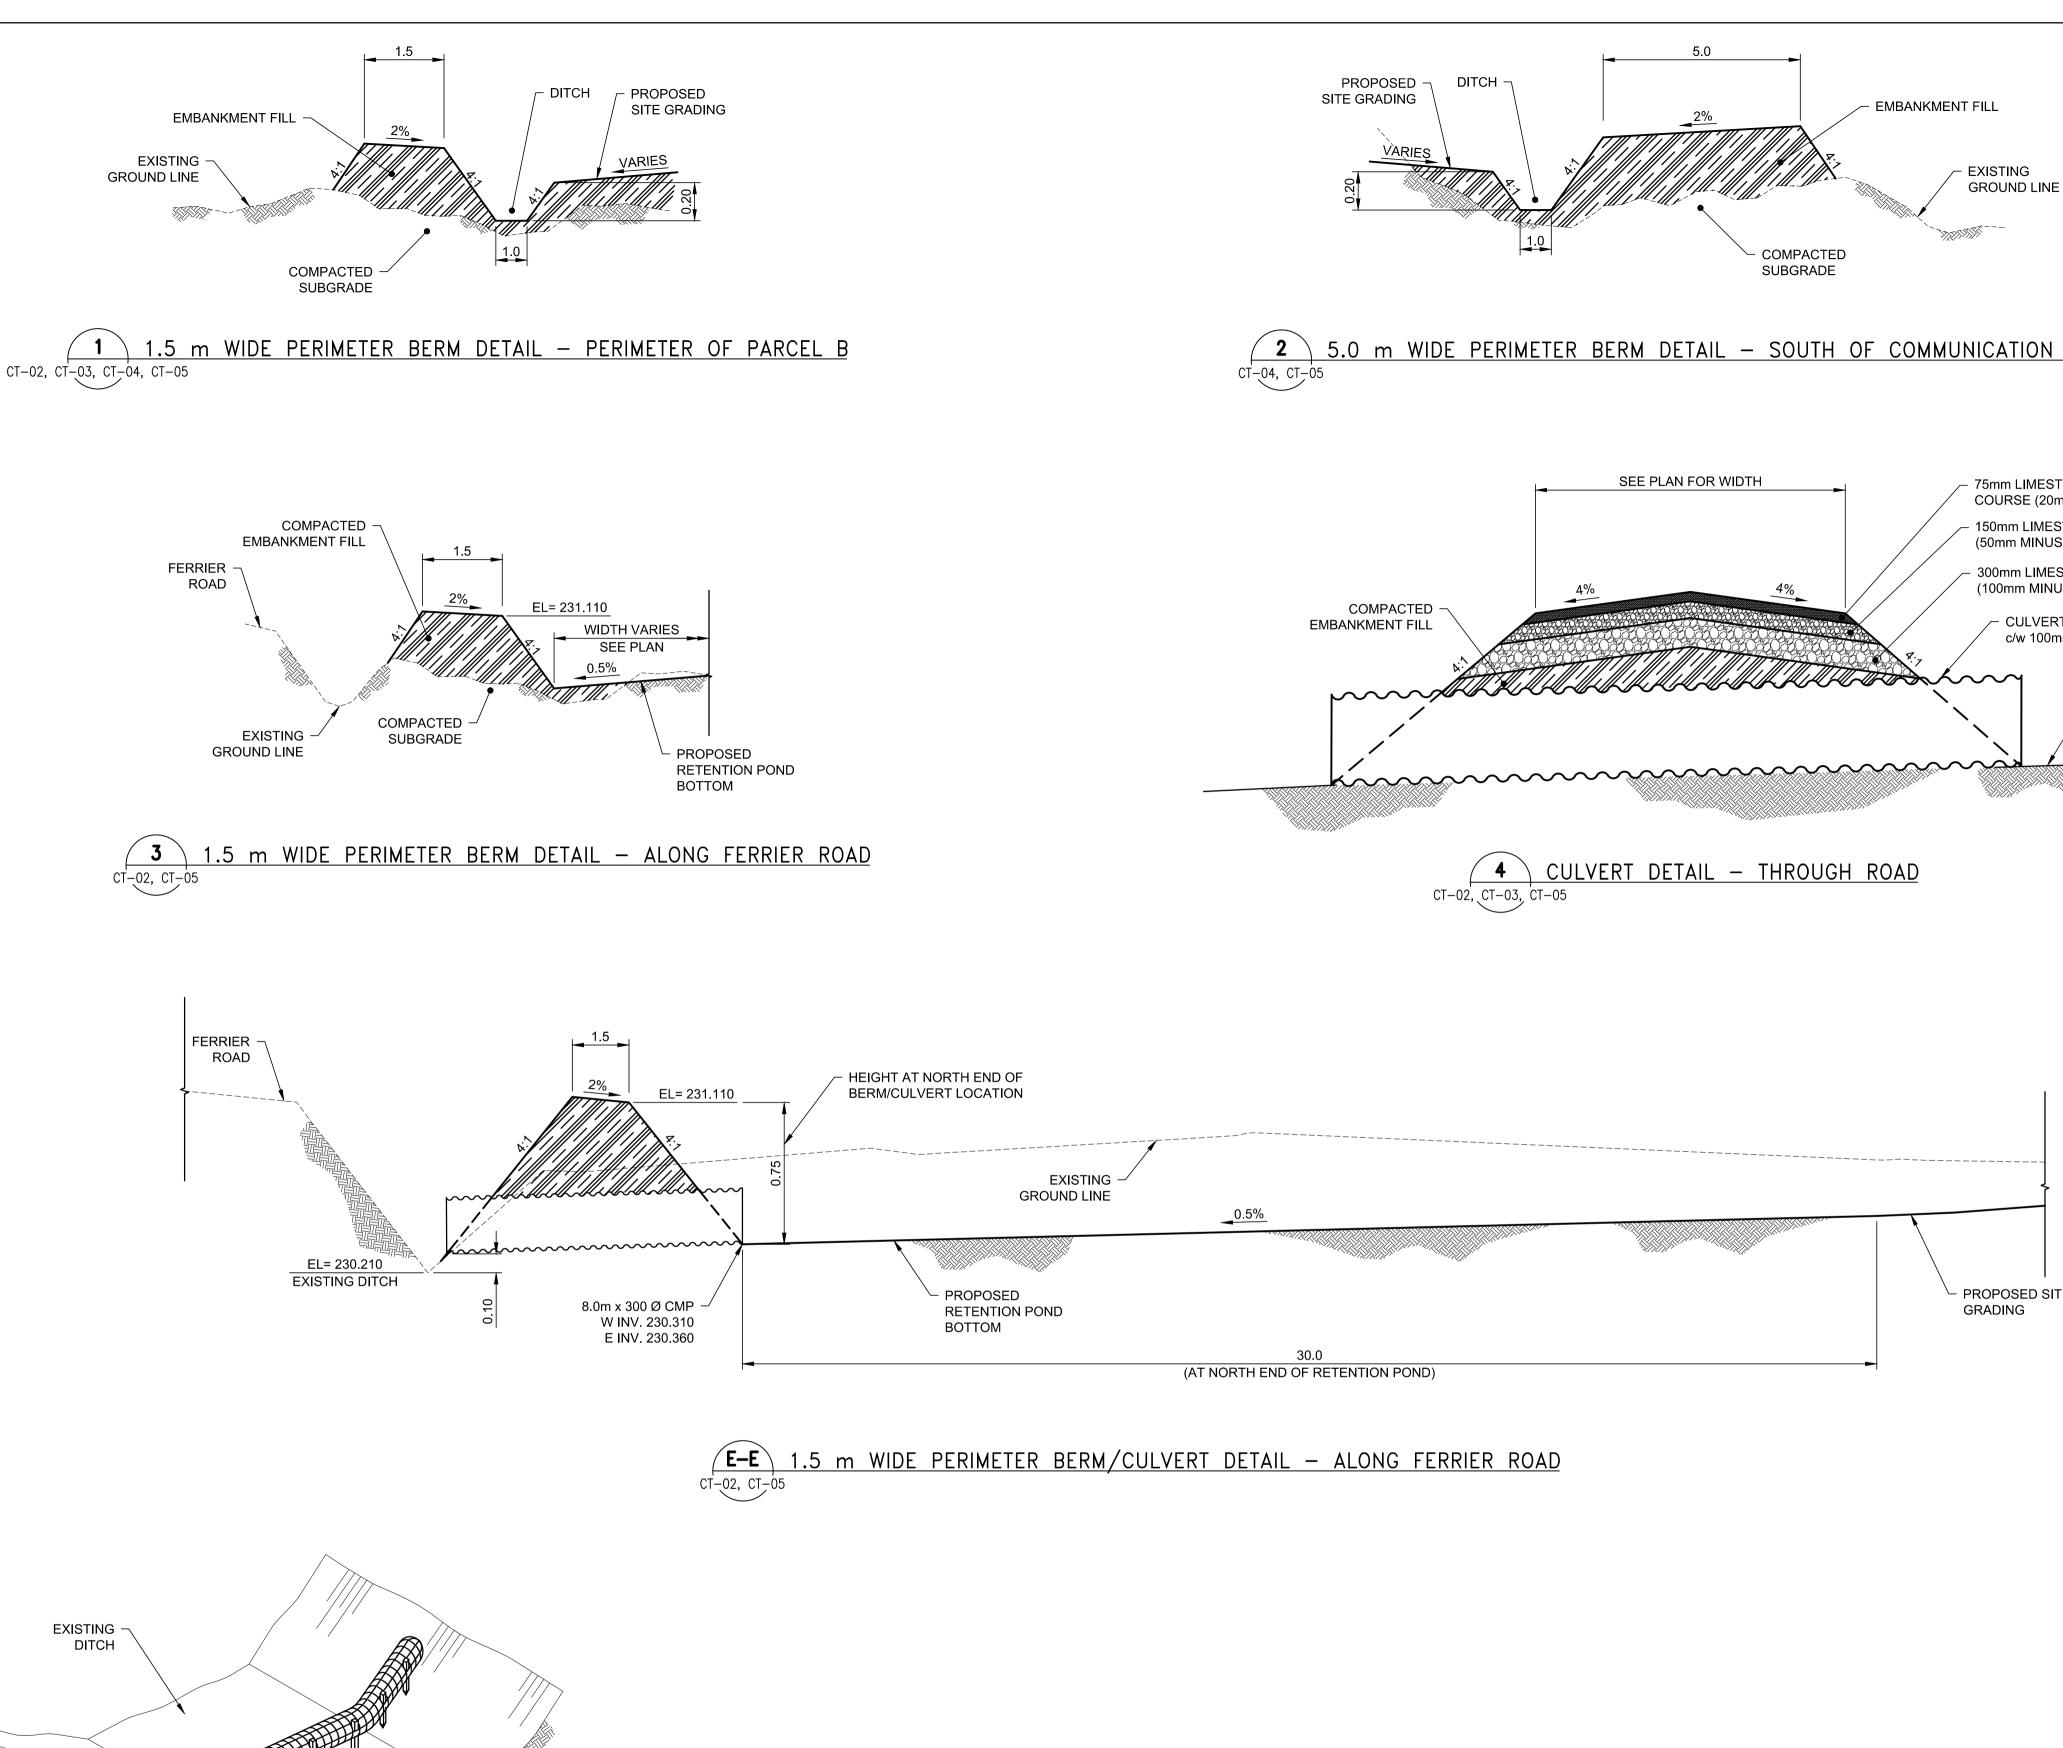

DRAWING NOTES

- 1. ALL WORK AND MATERIALS IN ACCORDANCE WITH CITY OF WINNIPEG STANDARD CONSTRUCTION SPECIFICATIONS.
- 2. LOCATION OF UNDERGROUND STRUCTURES AS SHOWN ARE BASED ON THE BEST INFORMATION AVAILABLE BUT NO GUARANTEE IS GIVEN THAT ALL EXISTING UTILITIES ARE SHOWN OR THAT THE GIVEN LOCATIONS ARE EXACT.
- 3. CONFIRMATION OF EXISTENCE AND EXACT LOCATION OF ALL SERVICES MUST BE OBTAINED FROM THE INDIVIDUAL UTILITIES BEFORE PROCEEDING WITH CONSTRUCTION.
- 4. ALL BERMS, DITCHES AND SIDE SLOPES OF DESIGN ROADWAY SHALL HAVE TOPSOIL AND BE SEEDED.
- 5. EROSION CONTROL BLANKET TO BE INSTALLED ON ALL BERMS, DITCHES AND SIDE SLOPES OF DESIGN ROADWAY.