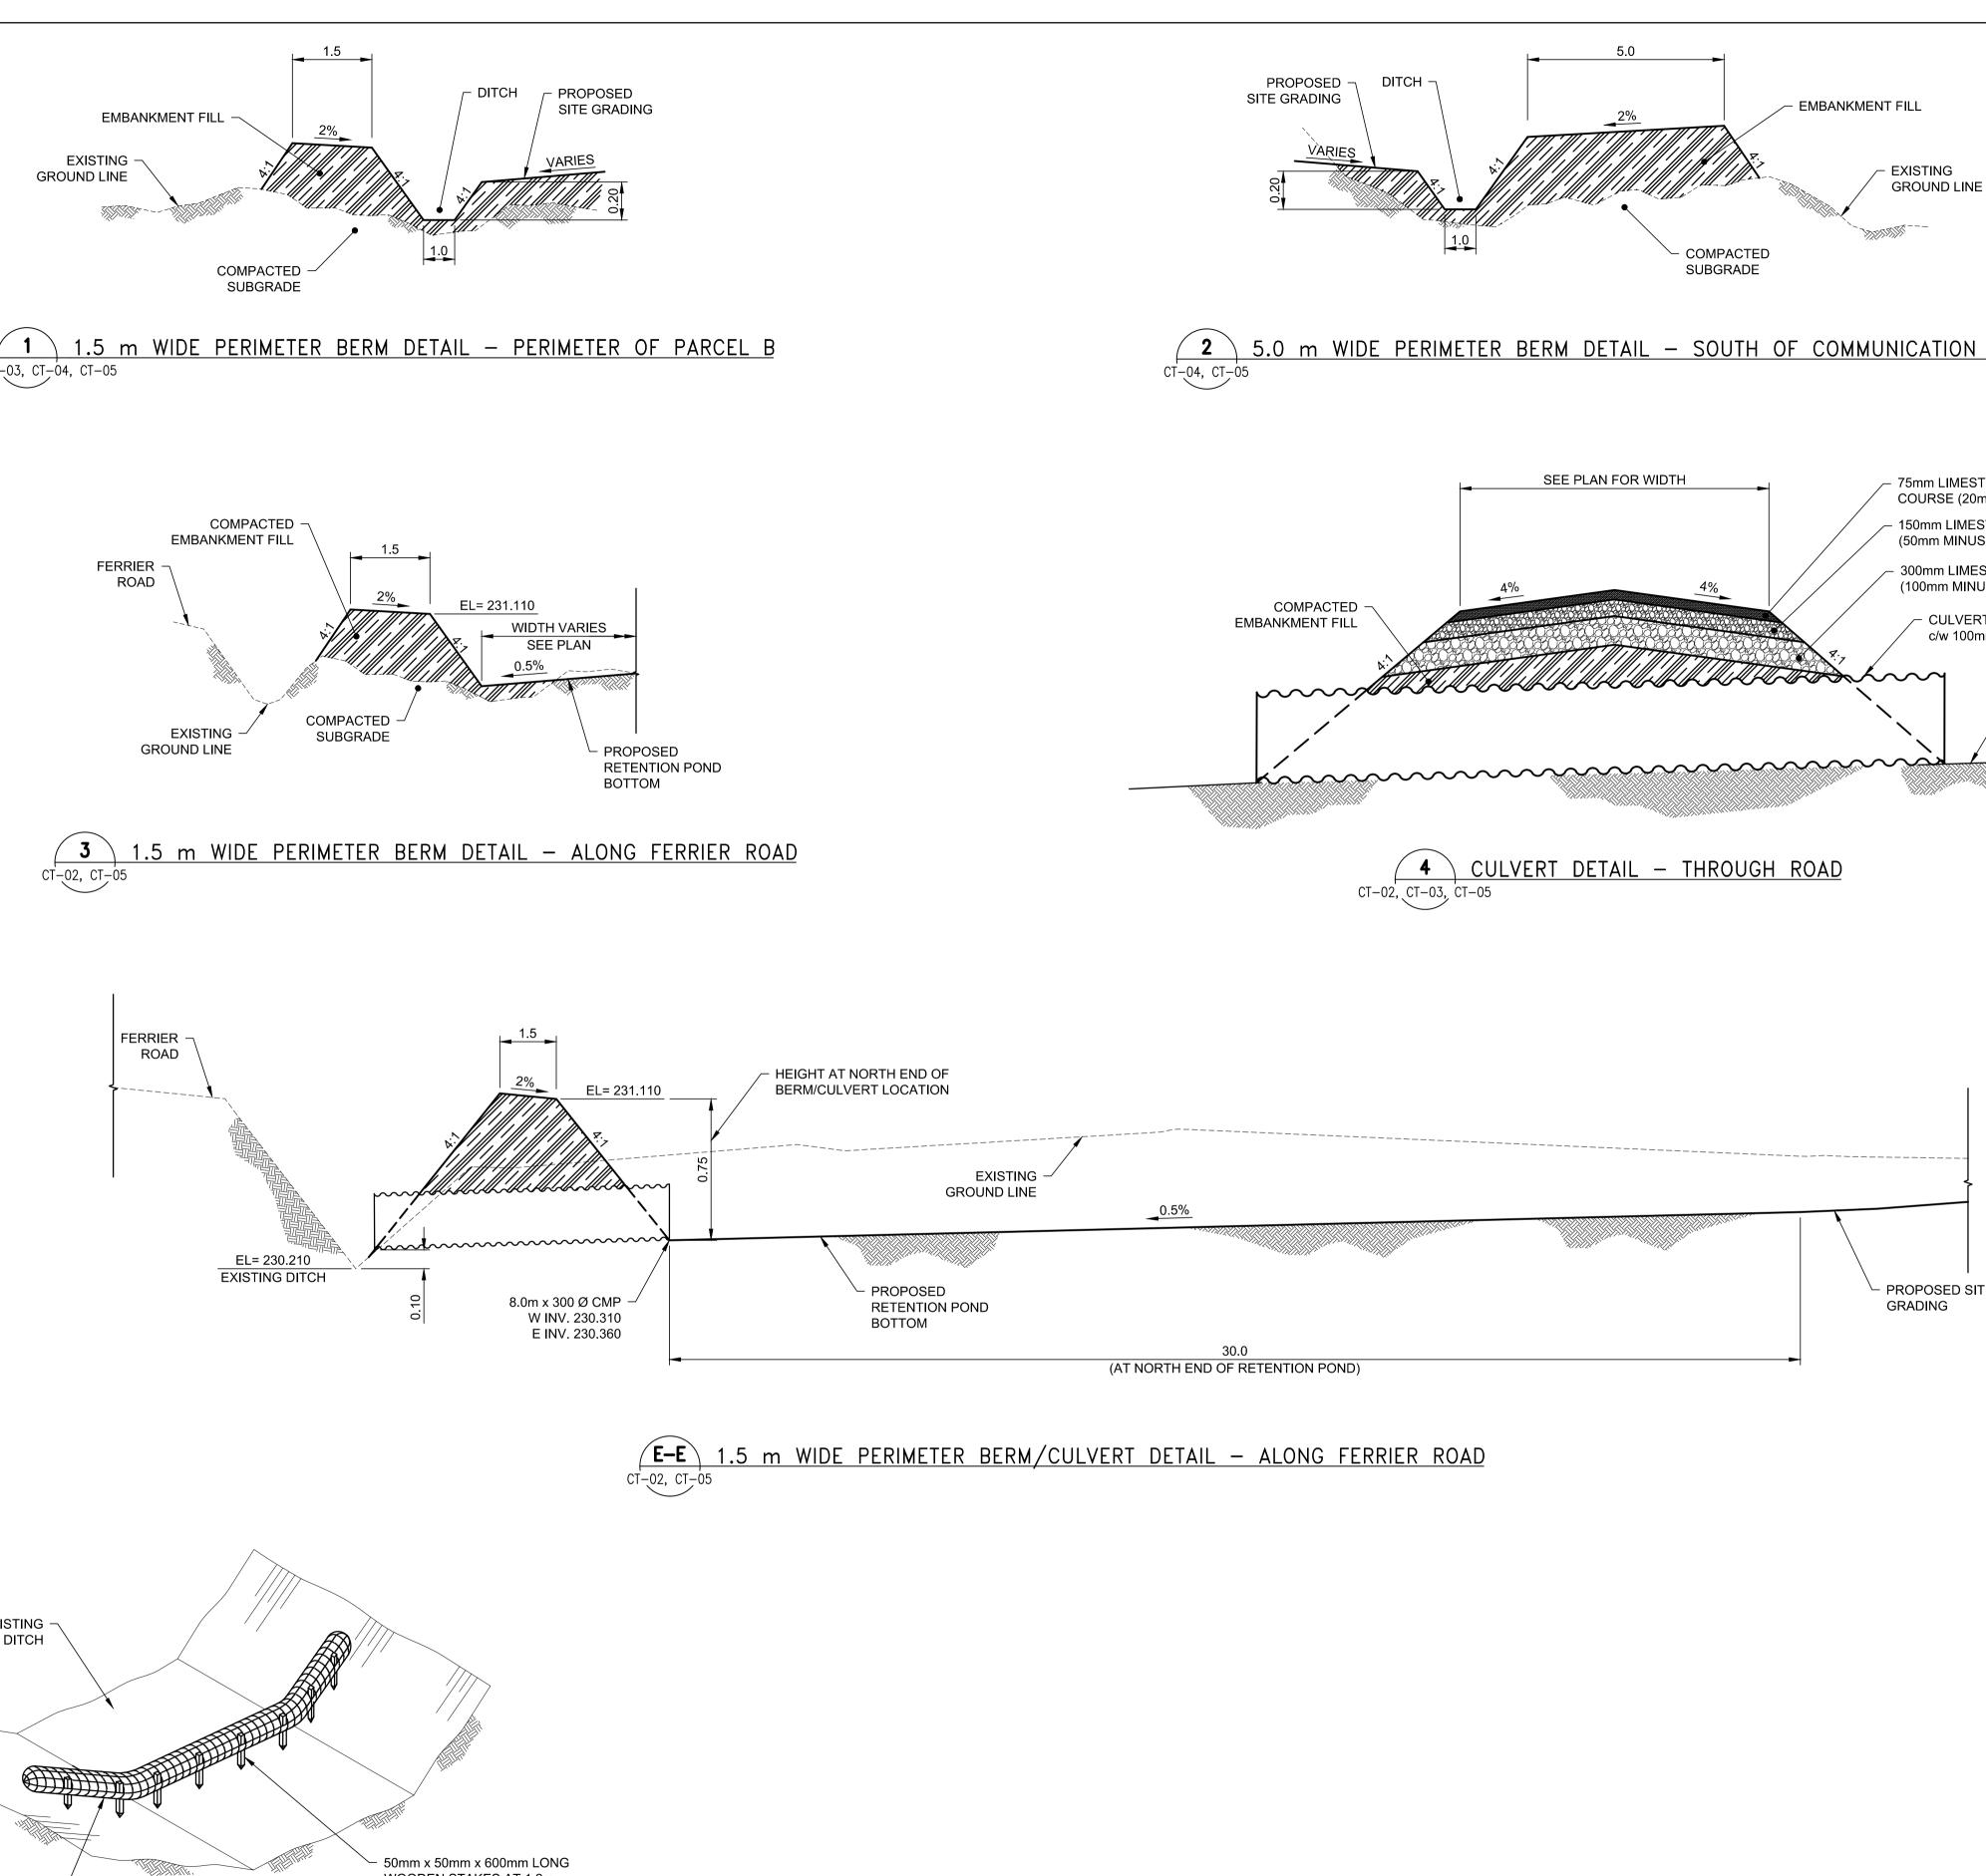

Certificate of Authorization METRIC AECOM Canada Ltd. No. 4671 Date: JUNE 27, 2018

**APEGN** 

WHOLE NUMBERS INDICATE MILLIMETRES DECIMALIZED NUMBERS INDICATE METRES

75mm LIMESTONE BASE COURSE (20mm MINUS) 150mm LIMESTONE SUBBASE (50mm MINUS) 300mm LIMESTONE SUBBASE (100mm MINUS) - CULVERT c/w 100mm SAND BEDDING - DITCH BOTTOM

DRAWING NOTES

- 1. ALL WORK AND MATERIALS IN ACCORDANCE WITH CITY OF WINNIPEG STANDARD CONSTRUCTION SPECIFICATIONS.
- 2. LOCATION OF UNDERGROUND STRUCTURES AS SHOWN ARE BASED ON THE BEST INFORMATION AVAILABLE BUT NO GUARANTEE IS GIVEN THAT ALL EXISTING UTILITIES ARE SHOWN OR THAT THE GIVEN LOCATIONS ARE EXACT.
- 3. CONFIRMATION OF EXISTENCE AND EXACT LOCATION OF ALL SERVICES MUST BE OBTAINED FROM THE INDIVIDUAL UTILITIES BEFORE PROCEEDING WITH CONSTRUCTION.
- 4. ALL BERMS, DITCHES AND SIDE SLOPES OF DESIGN ROADWAY SHALL HAVE TOPSOIL AND BE SEEDED.
- 5. EROSION CONTROL BLANKET TO BE INSTALLED ON ALL BERMS, DITCHES AND SIDE SLOPES OF DESIGN ROADWAY.