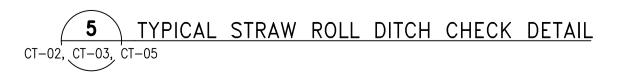

WOODEN STAKES AT 1.2m SPACING. DRIVE THROUGH NETTING ON DOWNSTREAM SIDE OF ROLL.

STRAW 300mm DIA. ROLL

ENCLOSED IN POLYESTER NETTING

|     |                       |            |        |       | AEC                   | 0                 |
|-----|-----------------------|------------|--------|-------|-----------------------|-------------------|
|     |                       |            |        |       | DESIGNED BY:<br>GK/CS | CHECKED B         |
|     |                       |            |        |       | DRAWN BY:<br>CS       | APPROVED          |
| 0   | ISSUED FOR TENDER     | 2018-06-27 | CS     | BC    | N.T.S.                | RELEASED F<br>BY: |
| В   | ISSUED FOR 90% REVIEW | 2018-05-30 | CS     | BC    | DATE: 2018-06-27      | DATE:             |
| А   | ISSUED FOR 30% REVIEW | 2018-05-02 | CS     | BC    | CONSULTANT NO.:       | 1                 |
| NO. | REVISIONS             | DATE       | DESIGN | CHECK | CT-06                 |                   |