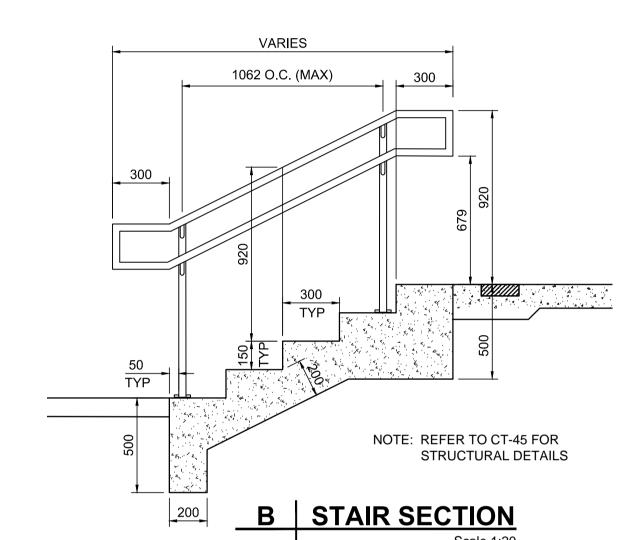

#### TYPICAL PAVING BAND PATTERN A

NORTH SIDE OF NOTRE DAME AVENUE AND NORTH OF NOTRE DAME AVENUE



COLOUR: DARK IRONSPOT

#### TYPICAL ENTRY PAVING A

NORTH SIDE OF NOTRE DAME AVENUE NTS AND NORTH OF NOTRE DAME AVENUE



### TRIANGULAR PARK PAVING PATTERN



### TYPICAL SECTION GARRY STREET



#### **TYPICAL PAVING BAND PATTERN B**

SOUTH SIDE OF NOTRE DAME AVENUE AND



#### TYPICAL ENTRY PAVING B

SOUTH SIDE OF NOTRE DAME **AVENUE AND GARRY STREET** 



## 6 BUS STOP TYPICAL



### TYPICAL SECTION NOTRE DAME AVE



# **GARRY STREET**

SIZE: SQUARE - 210 x 210 mm





· 101 x 101 x 6mm GALVANIZED STEEL PLATE





# A RAMP AND HAND RAIL SECTION



#### STAIR SECTION



#### 10 FORT GARRY PLACE STAIR AND RAMP

Certificate of Authorization AECOM Canada Ltd. No. 4671 Date:\_

**METRIC** WHOLE NUMBERS INDICATE MILLIMETRES DECIMALIZED NUMBERS INDICATE METRES

| B.M. 38 - 035 ELEV. 232.286  S.W. Cor. Notre Dame Ave. & Hargrave St., Tblt. in N. Conc. found. No. 440 Hargrave St., 1 m W. & 0.3 m below Tyndall Stone of N.E. Cor. of Bldg. |                      |                       |                          |               |                                         | ENGINEER'S SEAL              | THE CITY OF WINNIPEG                                  |
|----------------------------------------------------------------------------------------------------------