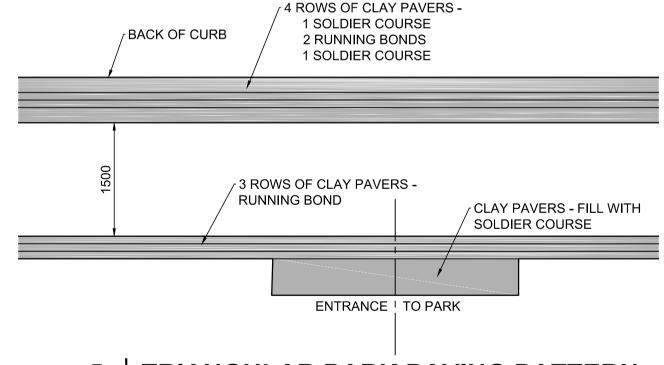

#### TYPICAL PAVING BAND PATTERN A

NORTH SIDE OF NOTRE DAME AVENUE AND NORTH OF NOTRE DAME AVENUE



COLOUR: DARK IRONSPOT

#### TYPICAL ENTRY PAVING A

NORTH SIDE OF NOTRE DAME AVENUE NTS AND NORTH OF NOTRE DAME AVENUE



### TRIANGULAR PARK PAVING PATTERN



### TYPICAL SECTION GARRY STREET



#### **TYPICAL PAVING BAND PATTERN B**

SOUTH SIDE OF NOTRE DAME AVENUE AND



#### TYPICAL ENTRY PAVING B

SOUTH SIDE OF NOTRE DAME **AVENUE AND GARRY STREET** 



## 6 BUS STOP TYPICAL



### TYPICAL SECTION NOTRE DAME AVE



# **GARRY STREET**

SIZE: SQUARE - 210 x 210 mm





· 101 x 101 x 6mm GALVANIZED STEEL PLATE





# A RAMP AND HAND RAIL SECTION



#### STAIR SECTION



#### 10 FORT GARRY PLACE STAIR AND RAMP

Certificate of Authorization AECOM Canada Ltd. No. 4671 Date:\_

**METRIC** WHOLE NUMBERS INDICATE MILLIMETRES DECIMALIZED NUMBERS INDICATE METRES

| B.M. 38 - 035 ELEV. 232.286  S.W. Cor. Notre Dame Ave. & Hargrave St., Tblt. in N. Conc. found. No. 440 Hargrave St., 1 m W. & 0.3 m below Tyndall Sto