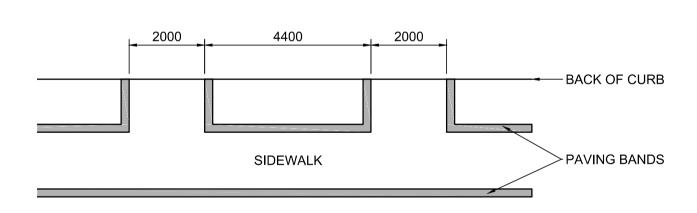

#### TYPICAL PAVING BAND PATTERN A

NORTH SIDE OF NOTRE DAME AVENUE AND NORTH OF NOTRE DAME AVENUE

COLOUR: DARK IRONSPOT