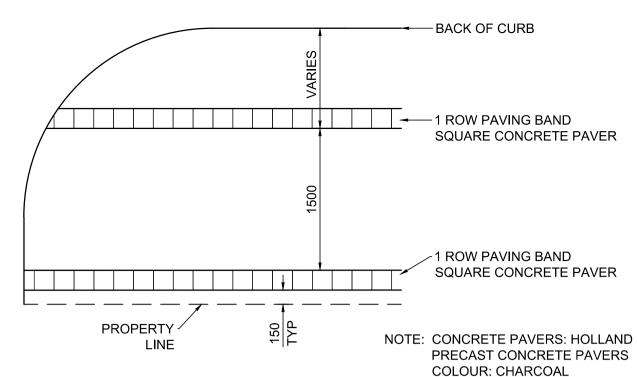

#### TYPICAL PAVING BAND PATTERN A

NORTH SIDE OF NOTRE DAME AVENUE AND NORTH OF NOTRE DAME AVENUE



COLOUR: DARK IRONSPOT

#### TYPICAL ENTRY PAVING A

NORTH SIDE OF NOTRE DAME AVENUE NTS AND NORTH OF NOTRE DAME AVENUE



### TRIANGULAR PARK PAVING PATTERN



### TYPICAL SECTION GARRY STREET



#### **TYPICAL PAVING BAND PATTERN B**

SOUTH SIDE OF NOTRE DAME AVENUE AND



#### TYPICAL ENTRY PAVING B

SOUTH SIDE OF NOTRE DAME **AVENUE AND GARRY STREET** 



## 6 BUS STOP TYPICAL



### TYPICAL SECTION NOTRE DAME AVE



# **GARRY STREET**

SIZE: SQUARE - 210 x 210 mm





· 101 x 101 x 6mm GALVANIZED STEEL PLATE





# A RAMP AND HAND RAIL SECTION



#### STAIR SECTION



#### 10 FORT GARRY PLACE STAIR AND RAMP

Certificate of Authorization AECOM Canada Ltd. No. 4671 Date:\_

**METRIC** WHOLE NUMBERS INDICATE MILLIMETRES DECIMALIZED NUMBERS INDICATE METRES

| B.M. 38 - 035 ELEV. 232.286  S.W. Cor. Notre Dame Ave. & Hargrave St., Tblt. in N. Conc. found. No. 440 Hargrave St., 1 m W. & 0.3 m below Tyndall Stone of N.E. Cor. of Bldg. |                      |                       |