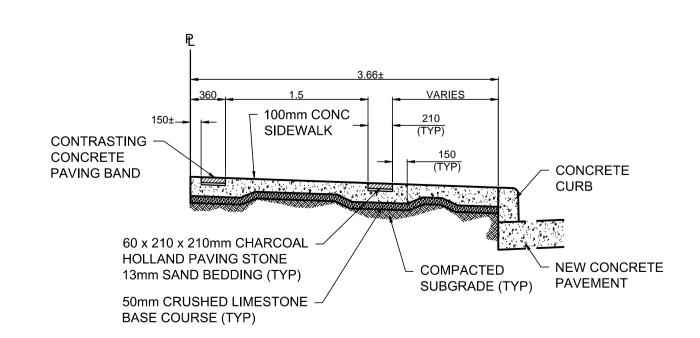

#### TYPICAL PAVING BAND PATTERN A

NORTH SIDE OF NOTRE DAME AVENUE AND NORTH OF NOTRE DAME AVENUE



COLOUR: DARK IRONSPOT

#### TYPICAL ENTRY PAVING A

NORTH SIDE OF NOTRE DAME AVENUE NTS AND NORTH OF NOTRE DAME AVENUE



### TRIANGULAR PARK PAVING PATTERN



### TYPICAL SECTION GARRY STREET



#### **TYPICAL PAVING BAND PATTERN B**

SOUTH SIDE OF NOTRE DAME AVENUE AND



#### TYPICAL ENTRY PAVING B

SOUTH SIDE OF NOTRE DAME **AVENUE AND GARRY STREET** 



## 6 BUS STOP TYPICAL



### TYPICAL SECTION NOTRE DAME AVE



# **GARRY STREET**

SIZE: SQUARE - 210 x 210 mm





· 101 x 101 x 6mm GALVANIZED STEEL PLATE





# A RAMP AND HAND RAIL SECTION



#### STAIR SECTION



#### 10 FORT GARRY PLACE STAIR AND RAMP

Certificate of Authorization AECOM Canada Ltd. No. 4671 Date:\_

**METRIC** WHOLE NUMBERS INDICATE MILLIMETRES DECIMALIZED NUMBERS INDICATE METRES

| B.M. 38 - 035 ELEV. 232.286  S.W. Cor. Notre Dame Ave. & Hargrave St., Tblt. in N. Conc. found. No. 440 Hargrave St., 1 m W. & 0.3 m below Tyndall Stone of N.E. Cor. of Bldg. |