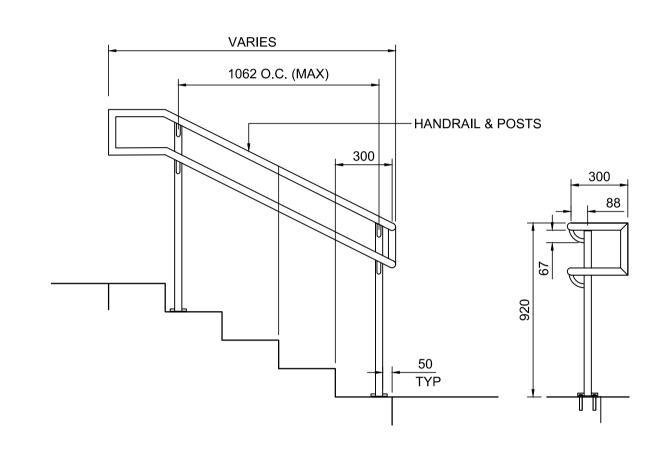

#### TYPICAL PAVING BAND PATTERN A

NORTH SIDE OF NOTRE DAME AVENUE AND NORTH OF NOTRE DAME AVENUE



COLOUR: DARK IRONSPOT

#### TYPICAL ENTRY PAVING A

NORTH SIDE OF NOTRE DAME AVENUE NTS AND NORTH OF NOTRE DAME AVENUE



### TRIANGULAR PARK PAVING PATTERN



### TYPICAL SECTION GARRY STREET



#### **TYPICAL PAVING BAND PATTERN B**

SOUTH SIDE OF NOTRE DAME AVENUE AND



#### TYPICAL ENTRY PAVING B

SOUTH SIDE OF NOTRE DAME **AVENUE AND GARRY STREET** 



## 6 BUS STOP TYPICAL



### TYPICAL SECTION NOTRE DAME AVE



# **GARRY STREET**

SIZE: SQUARE - 210 x 210 mm





· 101 x 101 x 6mm GALVANIZED STEEL PLATE





# A RAMP AND HAND RAIL SECTION



#### STAIR SECTION



#### 10 FORT GARRY PLACE STAIR AND RAMP

Certificate of Authorization AECOM Canada Ltd. No. 4671 Date:\_

**METRIC** WHOLE NUMBERS INDICATE MILLIMETRES DECIMALIZED NUMBERS INDICATE METRES

| B.M. 38 - 035 ELEV. 232.286  S.W. Cor. Notre Dame Ave. & Hargrave St., Tblt. in N. Conc. found. No. 440 Hargrave St., 1 m W. & 0.3 m below Tyndall Stone of N.E. Cor. of Bldg. |                      |                       |                          |               |                                         | ENGINEER'S SEAL              | THE CITY OF WINNIPEG                                  |
|--------------------------------------------------------------------------------------------------------------------------------------------------------------------------------|-----------