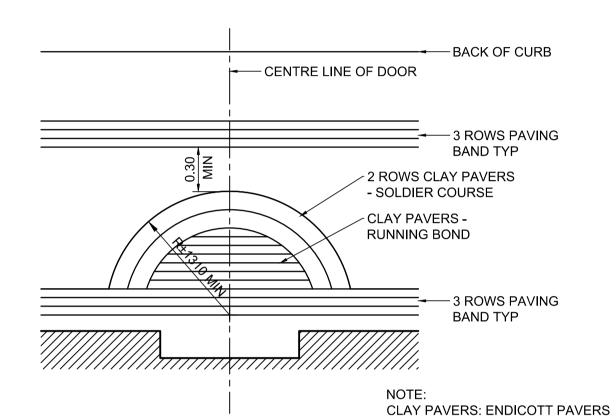

#### TYPICAL ENTRY PAVING A

NORTH SIDE OF NOTRE DAME AVENUE NTS AND NORTH OF NOTRE DAME AVENUE

#### TYPICAL ENTRY PAVING B

SOUTH SIDE OF NOTRE DAME **AVENUE AND GARRY STREET** 