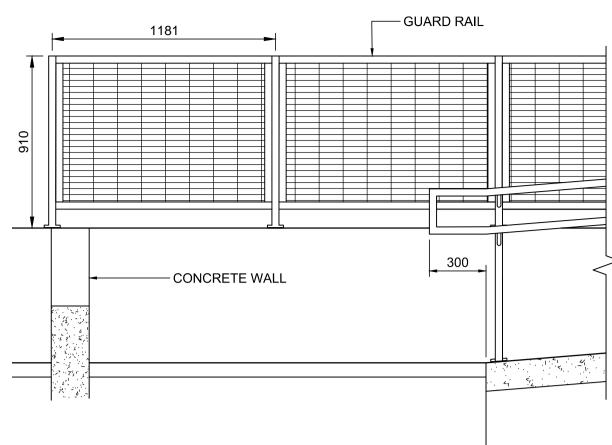

#### TYPICAL PAVING BAND PATTERN A

NORTH SIDE OF NOTRE DAME AVENUE AND NORTH OF NOTRE DAME AVENUE



COLOUR: DARK IRONSPOT

#### TYPICAL ENTRY PAVING A

NORTH SIDE OF NOTRE DAME AVENUE NTS AND NORTH OF NOTRE DAME AVENUE



### TRIANGULAR PARK PAVING PATTERN



### TYPICAL SECTION GARRY STREET



#### **TYPICAL PAVING BAND PATTERN B**

SOUTH SIDE OF NOTRE DAME AVENUE AND



#### TYPICAL ENTRY PAVING B

SOUTH SIDE OF NOTRE DAME **AVENUE AND GARRY STREET** 



## 6 BUS STOP TYPICAL



### TYPICAL SECTION NOTRE DAME AVE



# **GARRY STREET**

SIZE: SQUARE - 210 x 210 mm





· 101 x 101 x 6mm GALVANIZED STEEL PLATE





# A RAMP AND HAND RAIL SECTION



#### STAIR SECTION



#### 10 FORT GARRY PLACE STAIR AND RAMP

Certificate of Authorization AECOM Canada Ltd. No. 4671 Date:\_

**METRIC** WHOLE NUMBERS INDICATE MILLIMETRES DECIMALIZED NUMBERS INDICATE METRES

| B.M. 38 - 035 ELEV. 232.286  S.W. Cor. Notre Dame Ave. & Hargrave St., Tblt. in N. Conc. found. No. 440 Hargrave St., 1 m W. & 0.3 m below Tyndall Stone of N.E. Cor. of Bldg. |                      |                       |                          |               |                                         | ENGINEER'S SEAL              | THE CITY OF WINNIPEG                                  |
|-------------------------------------------------------