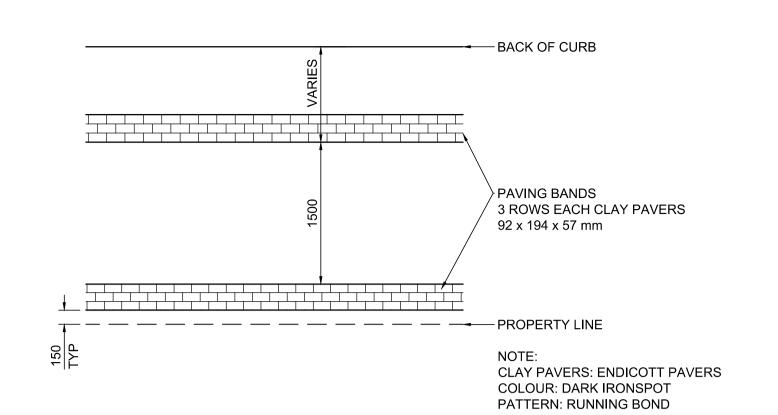

#### TYPICAL PAVING BAND PATTERN A

NORTH SIDE OF NOTRE DAME AVENUE AND NORTH OF NOTRE DAME AVENUE

COLOUR: DARK IRONSPOT

#### **TYPICAL PAVING BAND PATTERN B**

SOUTH SIDE OF NOTRE DAME AVENUE AND