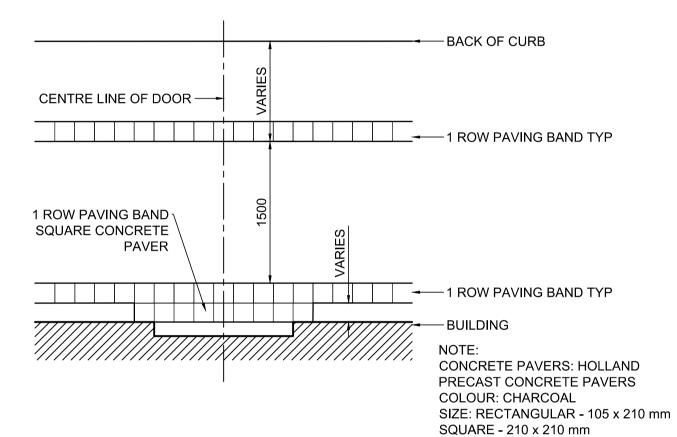

#### TYPICAL ENTRY PAVING B

SOUTH SIDE OF NOTRE DAME **AVENUE AND GARRY STREET** 