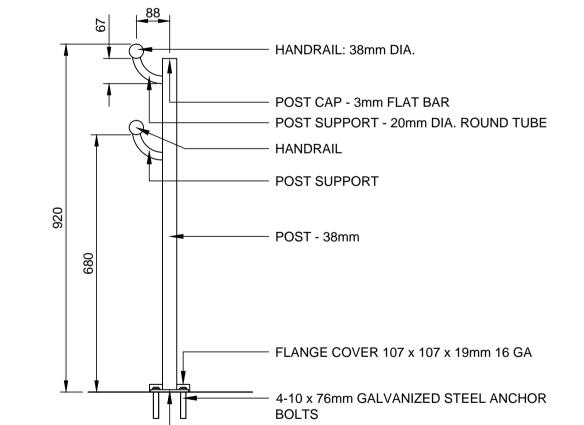

#### TYPICAL PAVING BAND PATTERN A

NORTH SIDE OF NOTRE DAME AVENUE AND NORTH OF NOTRE DAME AVENUE



COLOUR: DARK IRONSPOT

#### TYPICAL ENTRY PAVING A

NORTH SIDE OF NOTRE DAME AVENUE NTS AND NORTH OF NOTRE DAME AVENUE



### TRIANGULAR PARK PAVING PATTERN



### TYPICAL SECTION GARRY STREET



#### **TYPICAL PAVING BAND PATTERN B**

SOUTH SIDE OF NOTRE DAME AVENUE AND



#### TYPICAL ENTRY PAVING B

SOUTH SIDE OF NOTRE DAME **AVENUE AND GARRY STREET** 



## 6 BUS STOP TYPICAL



### TYPICAL SECTION NOTRE DAME AVE



# **GARRY STREET**

SIZE: SQUARE - 210 x 210 mm





· 101 x 101 x 6mm GALVANIZED STEEL PLATE





# A RAMP AND HAND RAIL SECTION



#### STAIR SECTION



#### 10 FORT GARRY PLACE STAIR AND RAMP

Certificate of Authorization AECOM Canada Ltd. No. 4671 Date:\_

**METRIC** WHOLE NUMBERS INDICATE MILLIMETRES DECIMALIZED NUMBERS INDICATE METRES

| B.M. 38 - 035 ELEV. 232.286  S.W. Cor. Notre Dame Ave. & Hargrave St., Tblt. in N. Conc. found. No. 440 Hargrave St., 1 m W. & 0.3 m below Tyndall Stone of N.E. Cor. of Bldg. |                      |                       |                          |               |                                         | ENGINEER'S SEAL              | THE CITY OF WINNIPEG                                  |
|------------------------------------------------------------------------------------------------------------