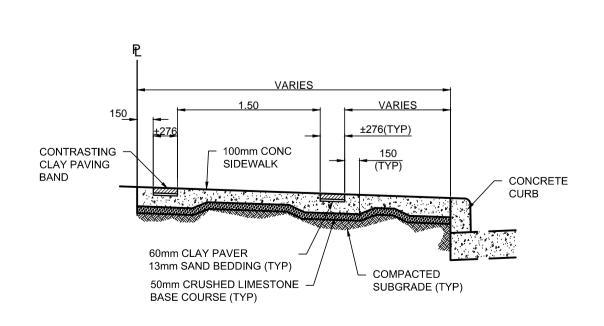

#### TYPICAL PAVING BAND PATTERN A

NORTH SIDE OF NOTRE DAME AVENUE AND NORTH OF NOTRE DAME AVENUE



COLOUR: DARK IRONSPOT

#### TYPICAL ENTRY PAVING A

NORTH SIDE OF NOTRE DAME AVENUE NTS AND NORTH OF NOTRE DAME AVENUE



### TRIANGULAR PARK PAVING PATTERN



### TYPICAL SECTION GARRY STREET



#### **TYPICAL PAVING BAND PATTERN B**

SOUTH SIDE OF NOTRE DAME AVENUE AND



#### TYPICAL ENTRY PAVING B

SOUTH SIDE OF NOTRE DAME **AVENUE AND GARRY STREET** 



## 6 BUS STOP TYPICAL



### TYPICAL SECTION NOTRE DAME AVE



# **GARRY STREET**

SIZE: SQUARE - 210 x 210 mm





· 101 x 101 x 6mm GALVANIZED STEEL PLATE





# A RAMP AND HAND RAIL SECTION



#### STAIR SECTION



#### 10 FORT GARRY PLACE STAIR AND RAMP

Certificate of Authorization AECOM Canada Ltd. No. 4671 Date:\_

**METRIC** WHOLE NUMBERS INDICATE MILLIMETRES DECIMALIZED NUMBERS INDICATE METRES

| B.M. 38 - 035 ELEV. 232.286  S.W. Cor. Notre Dame Ave. & Hargrave St., Tblt. in N. Conc. found. No. 440 Hargrave St., 1 m W. & 0.3 m below Tyndall Stone of N.E. Cor. of Bldg. |                      |                       |                          |               |                                         | ENGINEER'S SEAL              | THE CITY OF WINNIPEG                                  |
|-----------------