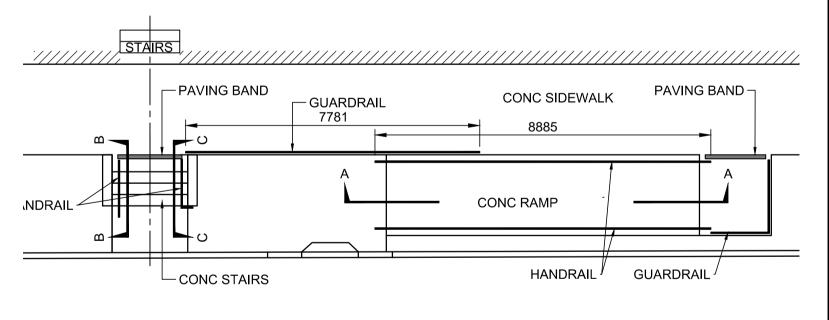

#### 10 FORT GARRY PLACE STAIR AND RAMP

Certificate of Authorization AECOM Canada Ltd. No. 4671 Date:\_

**METRIC** WHOLE NUMBERS INDICATE MILLIMETRES DECIMALIZED NUMBERS INDICATE METRES

| B.M. 38 - 035 ELEV. 232.286  S.W. Cor. Notre Dame Ave. & Hargrave St., Tblt. in N. Conc. found. No. 440 Hargrave St., 1 m W. & 0.3 m below Tyndall Stone of N.E. Cor. of Bldg. |                      |                       |                          |               |                                         | ENGINEER'S SEAL              | THE CITY OF WINNIPEG                                  |
|--------------------------------------------------------------------------------------------------------------------------------------------------------------------------------|----------------------|-----------------------|--------------------------|---------------|-----------------------------------------|------------------------------|-------------------------------------------------------|
|                                                                                                                                                                                |                      |                       |                          | AEC           |                                         | L. JOY VIBERG member no. 125 | Winnipeg PUBLIC WORKS DEPARTMENT ENGINEERING DIVISION |
|                                                                                                                                                                                |                      |                       | DESIGNED<br>BY           | LJV           | CHECKED<br>BY                           |                              | CITY DRAWING NUMBER P-3495-43                         |
|                                                                                                                                                                                |                      |                       | DRAWN BY LJV APPROVED BY | O PARTIE SOUR | AND STREET IMPROVEMENT  SHEET 43  OF 45 |                              |                                                       |
| 0                                                                                                                                                                              | ISSUED FOR TENDER    | 2018/02/26 LJV        | HOR. SCALE:              |               | RELEASED FOR CONSTRUCTION BY:           | CONSULTANT DRAWING NO.       | OTDEETCOADING                                         |
| В                                                                                                                                                                              | RE-ISSUED FOR REVIEW | 2018/01/29 <b>LJV</b> | VERTICAL:                |               |                                         |                              | STREETSCAPING  DETAILS - 1                            |
| Α                                                                                                                                                                              | ISSUED FOR REVIEW    | 2017/11/27 LJV        | 7 E. ( . 137 (E.         |               |                                         |                              |                                                       |
| NO.                                                                                                                                                                            | REVISIONS            | DATE BY               | DATE                     | 2018/02/26    | DATE                                    | CT-43                        |                                                       |