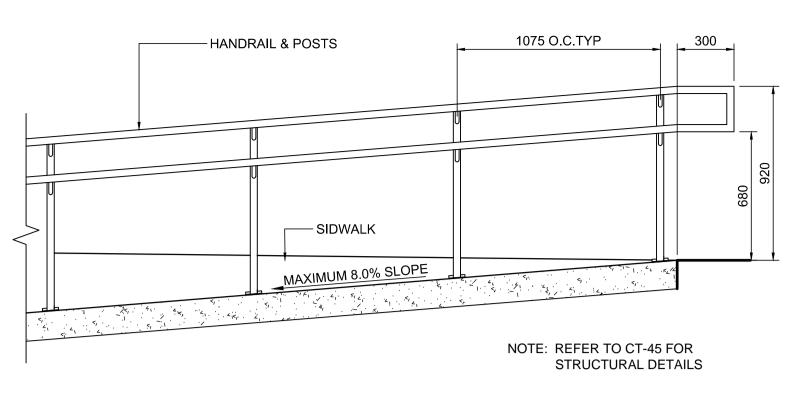

#### TYPICAL PAVING BAND PATTERN A

NORTH SIDE OF NOTRE DAME AVENUE AND NORTH OF NOTRE DAME AVENUE



COLOUR: DARK IRONSPOT

#### TYPICAL ENTRY PAVING A

NORTH SIDE OF NOTRE DAME AVENUE NTS AND NORTH OF NOTRE DAME AVENUE



### TRIANGULAR PARK PAVING PATTERN



### TYPICAL SECTION GARRY STREET



#### **TYPICAL PAVING BAND PATTERN B**

SOUTH SIDE OF NOTRE DAME AVENUE AND



#### TYPICAL ENTRY PAVING B

SOUTH SIDE OF NOTRE DAME **AVENUE AND GARRY STREET** 



## 6 BUS STOP TYPICAL



### TYPICAL SECTION NOTRE DAME AVE



# **GARRY STREET**

SIZE: SQUARE - 210 x 210 mm





· 101 x 101 x 6mm GALVANIZED STEEL PLATE





# A RAMP AND HAND RAIL SECTION



#### STAIR SECTION



#### 10 FORT GARRY PLACE STAIR AND RAMP

Certificate of Authorization AECOM Canada Ltd. No. 4671 Date:\_

**METRIC** WHOLE NUMBERS INDICATE MILLIMETRES DECIMALIZED NUMBERS INDICATE METRES

| B.M. 38 - 035 ELEV. 232.286  S.W. Cor. Notre Dame Ave. & Hargrave St., Tblt. in N. Conc. found. No. 440 Hargrave St., 1 m W. & 0.3 m below Tyndall Stone of N.E. Cor. of Bldg. |                      |                       |                          |               |                                         | ENGINEER'S SEAL              | THE CITY OF WINNIPEG                                  |
|----------------------------------------------------------------------------------------------------------------------------------------------------------