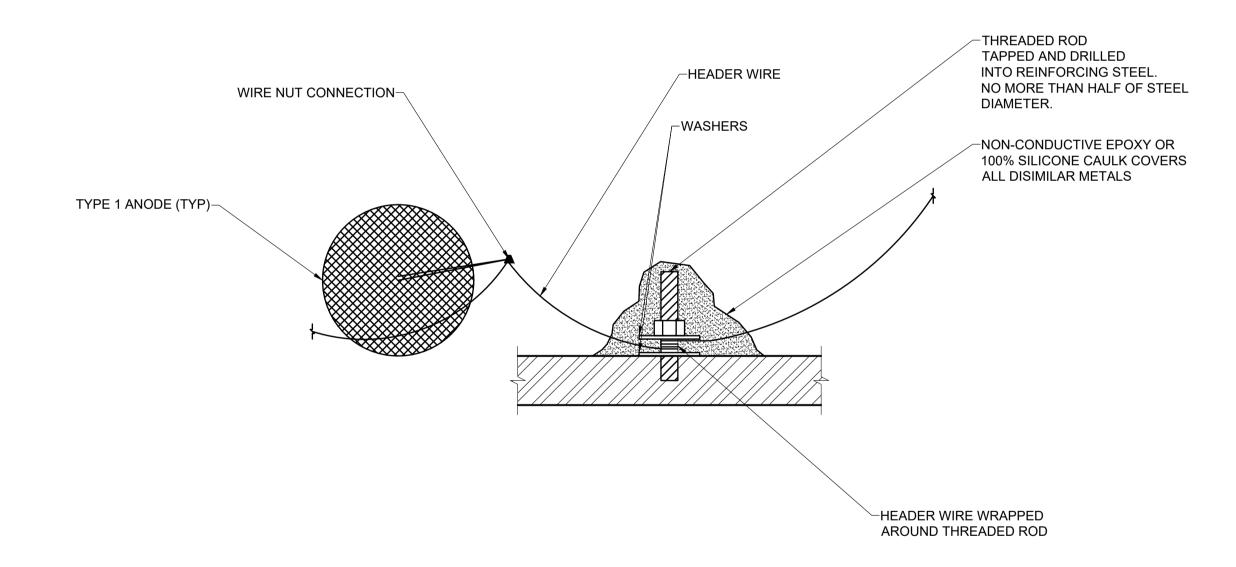

## **NUT AND WASHER CINCH INSTALLATION**

SCALE NTS

## ANODE CONNECTION INSTRUCTIONS:

- 1. COMPLETE EXCAVATION OF CONCRETE REPAIR AREA. 2. LAYOUT TYPE 1 ANODE AS PER MANUFACTURERS
- RECOMMENDATIONS.
- 3. ATTACH 3/16" Ø THREADED ROD TO REINFORCING STEEL BY DRILL AND TAP.
- 4. CONNECT HEADER WIRE TO STUD AND SECURE WITH NUT AND WASHERS EITHER SIDE OF WIRE.
- 5. ENSURE ALL CONNECTIONS OF DISSIMILAR METALS ARE
- COATED WITH SILICONE OR NON-CONDUCTIVE EPOXY TO
- PREVENT CORROSION. 6. SECURE ANODE AS REQUIRED AND COMPLETE POURBACK OF

REPAIR.

BID OPPORTUNITY No. 602-2018

| LOCATION APPROVED UNDERGROUND STRUCTURES                                                                                                                                                                                                                                                                                                              |  |  |  |  |  |  |  |
|-------------------------------------------------------------------------------------------------------------------------------------------------------------------------------------------------------------------------------------------------------------------------------------------------------------------------------------------------------|--|--|--|--|--|--|--|
| SUPR. U/G STRUCTURES DATE COMMITTEE                                                                                                                                                                                                                                                                                                                   |  |  |  |  |  |  |  |
| NOTE: LOCATION OF UNDERGROUND STRUCTURES AS SHOWN ARE BASED ON THE BEST INFORMATION AVAILABLE BUT NO GUARANTEE IS GIVEN THAT ALL EXISTING UTILITIES ARE SHOWN OR THAT THE GIVEN LOCATIONS ARE EXACT. CONFIRMATION OF EXISTENCE AND EXACT LOCATION OF ALL SERVICES MUST BE OBTAINED FROM THE INDIVIDUAL UTILITIES BEFORE PROCEEDING WITH CONSTRUCTION. |  |  |  |  |  |  |  |