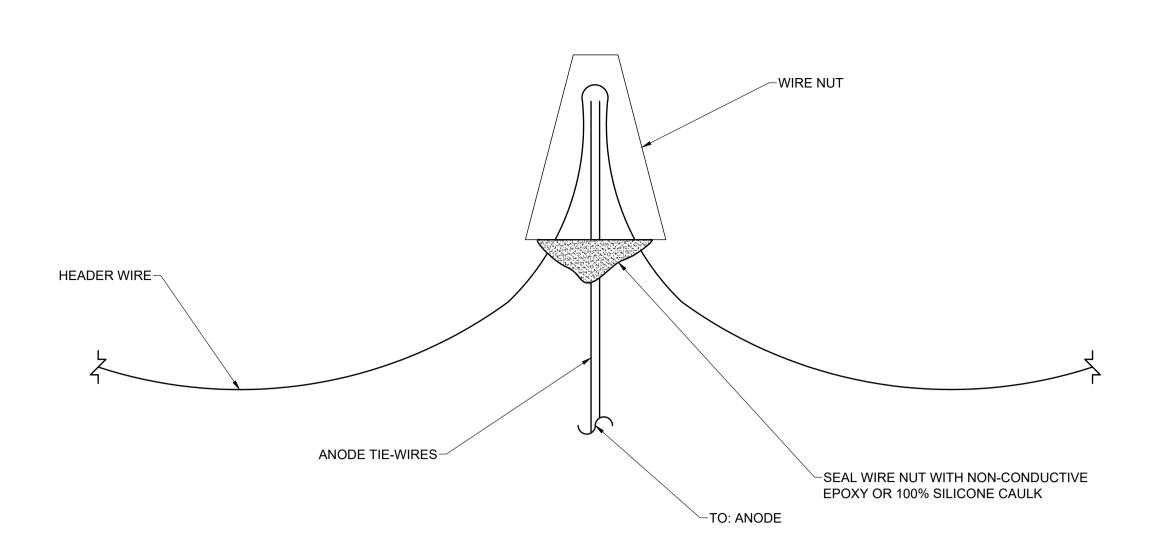

## WIRE NUT SERIES CONNECTION JUNCTION

SCALE NTS

## ANODE CONNECTION INSTRUCTIONS:

- 1. COMPLETE EXCAVATION OF CONCRETE REPAIR AREA. 2. LAYOUT TYPE 1 ANODE AS PER MANUFACTURERS
- RECOMMENDATIONS.
- 3. ATTACH 3/16" Ø THREADED ROD TO REINFORCING STEEL BY DRILL AND TAP.
- 4. CONNECT HEADER WIRE TO STUD AND SECURE WITH NUT AND WASHERS EITHER SIDE OF WIRE.
- 5. ENSURE ALL CONNECTIONS OF DISSIMILAR METALS ARE
- COATED WITH SILICONE OR NON-CONDUCTIVE EPOXY TO
- PREVENT CORROSION. 6. SECURE ANODE AS REQUIRED AND COMPLETE POURBACK OF

REPAIR.

BID OPPORTUNITY No. 602-2018

| LOCATION APPROVED UNDERGROUND STRUCTURES                                                                                                                                                                                                                                                                                                              |  |  |  |  |  |  |  |
|-------------------------------------------------------------------------------------------------------------------------------------------------------------------------------------------------------------------------------------------------------------------------------------------------------------------------------------------------------|--|--|--|--|--|--|--|
| SUPR. U/G STRUCTURES DATE COMMITTEE                                                                                                                                                                                                                                                                                                                   |  |  |  |  |  |  |  |
| NOTE: LOCATION OF UNDERGROUND STRUCTURES AS SHOWN ARE BASED ON THE BEST INFORMATION AVAILABLE BUT NO GUARANTEE IS GIVEN THAT ALL EXISTING UTILITIES ARE SHOWN OR THAT THE GIVEN LOCATIONS ARE EXACT. CONFIRMATION OF EXISTENCE AND EXACT LOCATION OF ALL SERVICES MUST BE OBTAINED FROM THE INDIVIDUAL UTILITIES BEFORE PROCEEDING WITH CONSTRUCTION. |  |  |  |  |  |  |  |