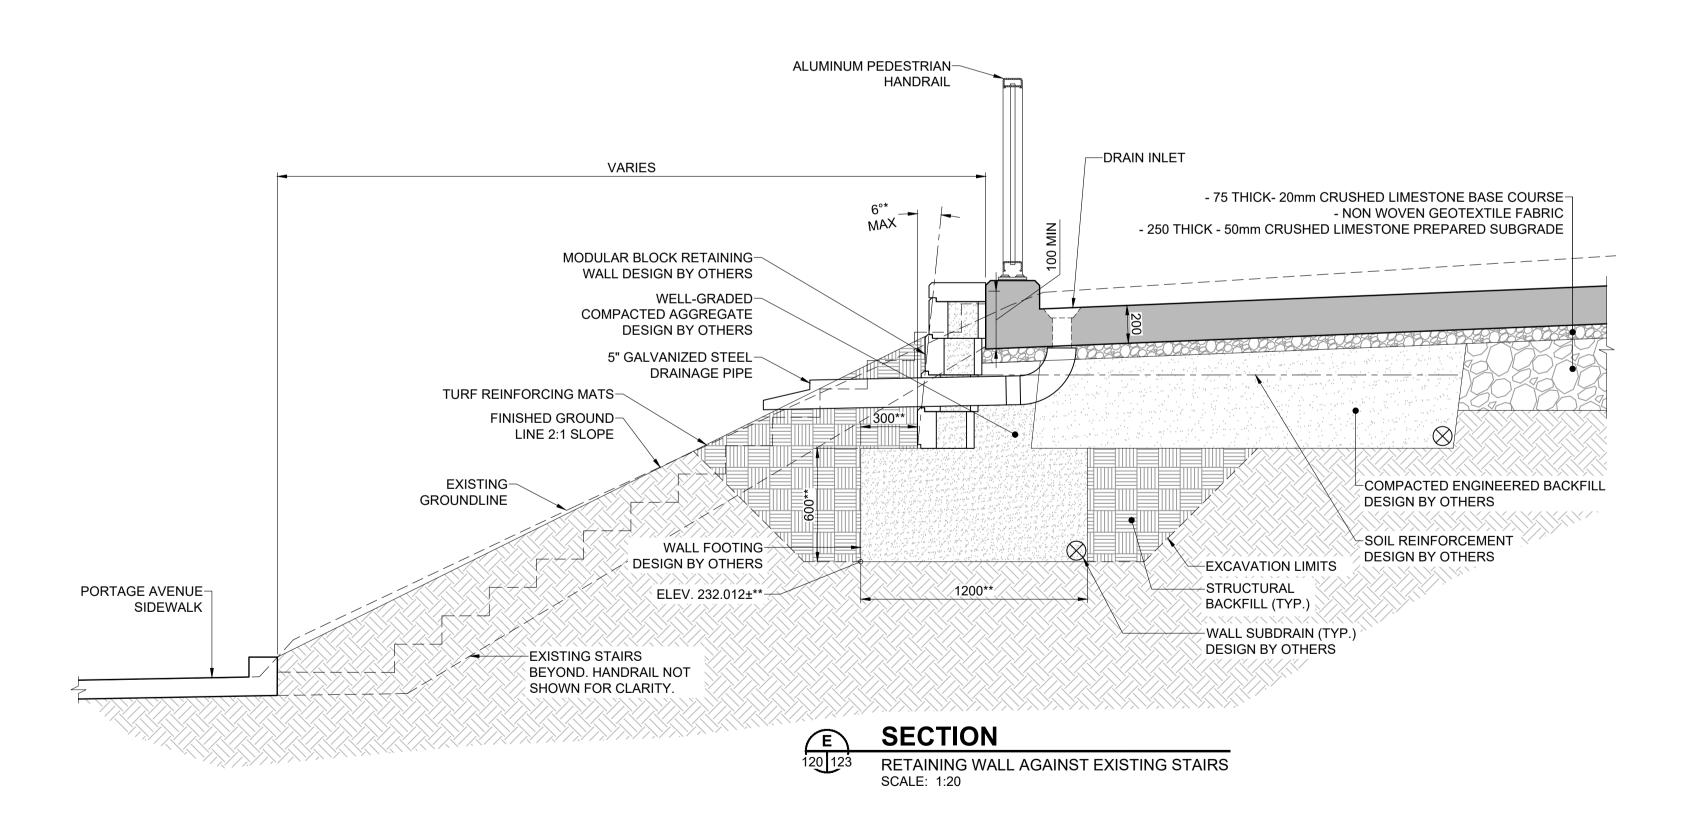

## **NOTES:**

- \* WALL BATTER ASSUMED AT A MAX OF 6 DEGREES. DESIGN OF WALL BY MODULAR BLOCK RETAINING WALL SUPPLIER.
- \*\* WELL GRADED COMPACTED AGGREGATE FOOTINGS DISPLAYED AT ASSUMED 600 BY 1200 DIMENSIONS. DESIGN OF FOOTING BY MODULAR BLOCK RETAINING WALL SUPPLIER.
- FOR TYPICAL SLAB CROSS SECTION DIMENSIONS SEE SHEET 120.
- ALL EXPOSED CONCRETE CORNERS TO HAVE A 20mm CHAMFER UNLESS NOTED OTHERWISE.