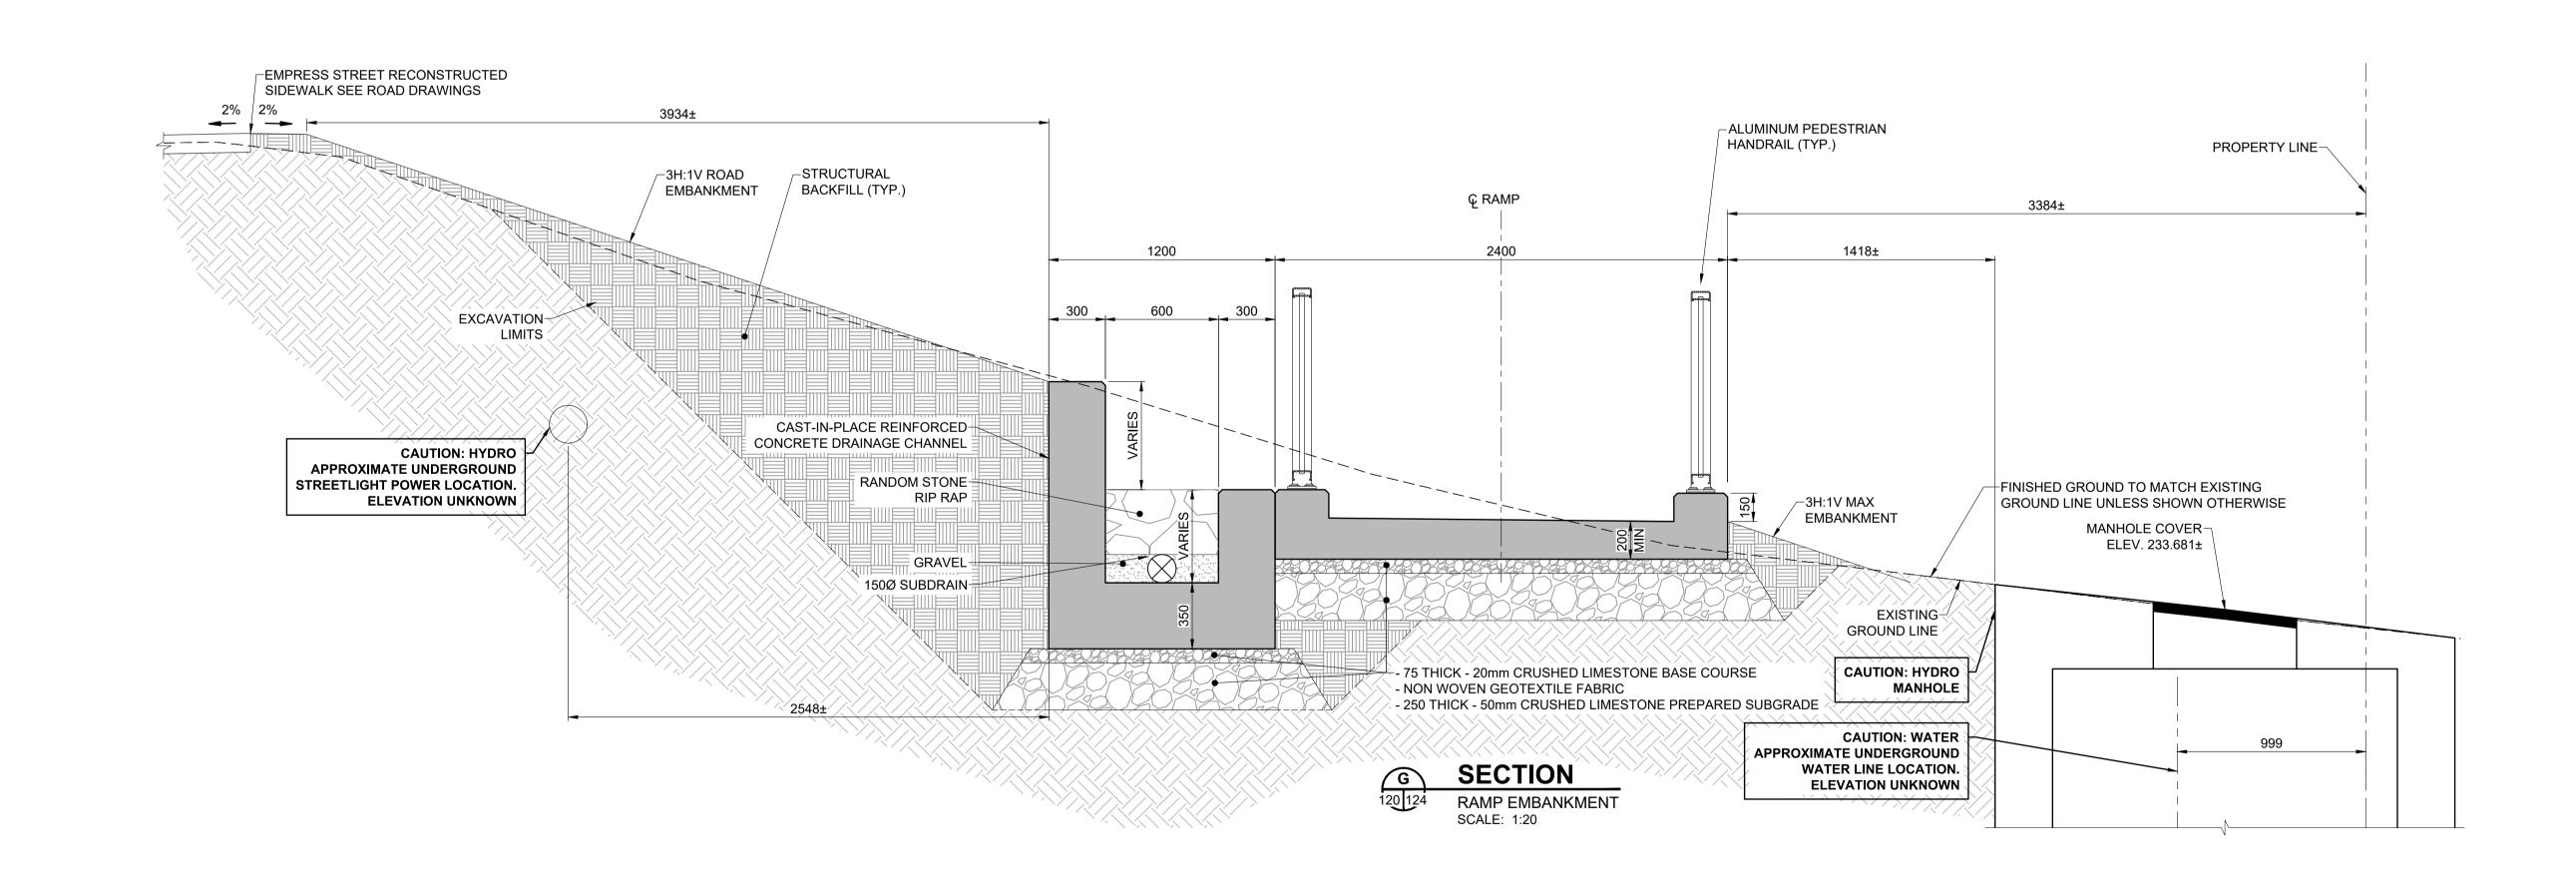

BID OPPORTUNITY No. 602-2018

- \* WALL BATTER ASSUMED AT A MAX OF 6 DEGREES. DESIGN OF WALL BY MODULAR BLOCK
- RETAINING WALL SUPPLIER. • \*\* WELL GRADED COMPACTED AGGREGATE FOOTINGS DISPLAYED AT ASSUMED 600 BY 1200 DIMENSIONS. DESIGN OF FOOTING BY MODULAR BLOCK RETAINING WALL SUPPLIER.
- FOR TYPICAL SLAB CROSS SECTION DIMENSIONS SEE SHEET 120.
- ALL EXPOSED CONCRETE CORNERS TO HAVE A 20mm CHAMFER UNLESS NOTED OTHERWISE.