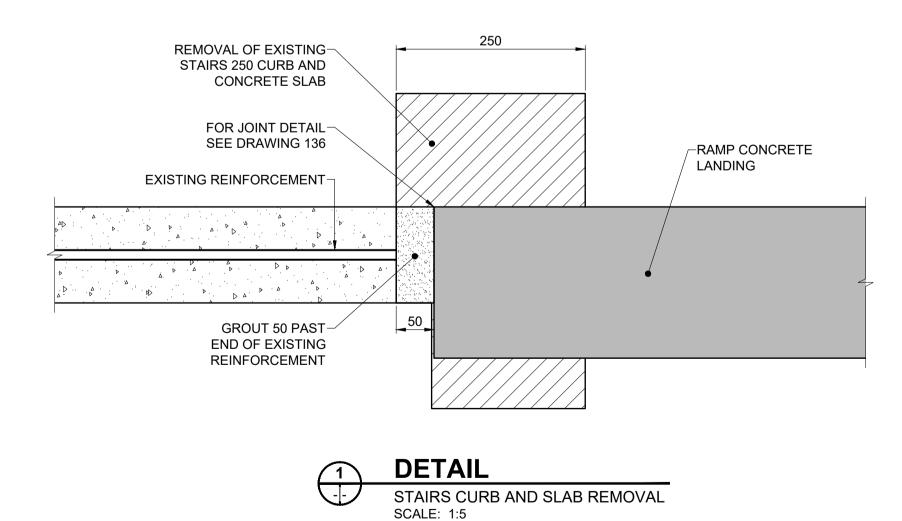

BID OPPORTUNITY No. 602-2018

- \* WALL BATTER ASSUMED AT A MAX OF 6 DEGREES. DESIGN OF WALL BY MODULAR BLOCK RETAINING WALL SUPPLIER.
- \*\* WELL GRADED COMPACTED AGGREGATE FOOTINGS DISPLAYED AT ASSUMED 600 BY 1200 DIMENSIONS. DESIGN OF FOOTING BY MODULAR BLOCK RETAINING WALL SUPPLIER.
- FOR TYPICAL SLAB CROSS SECTION DIMENSIONS SEE SHEET 120.
- ALL EXPOSED CONCRETE CORNERS TO HAVE A 20mm CHAMFER UNLESS NOTED OTHERWISE.



|                                                                                                                                                                            | LOCATION APPROVED  UNDERGROUND STRUCTURES