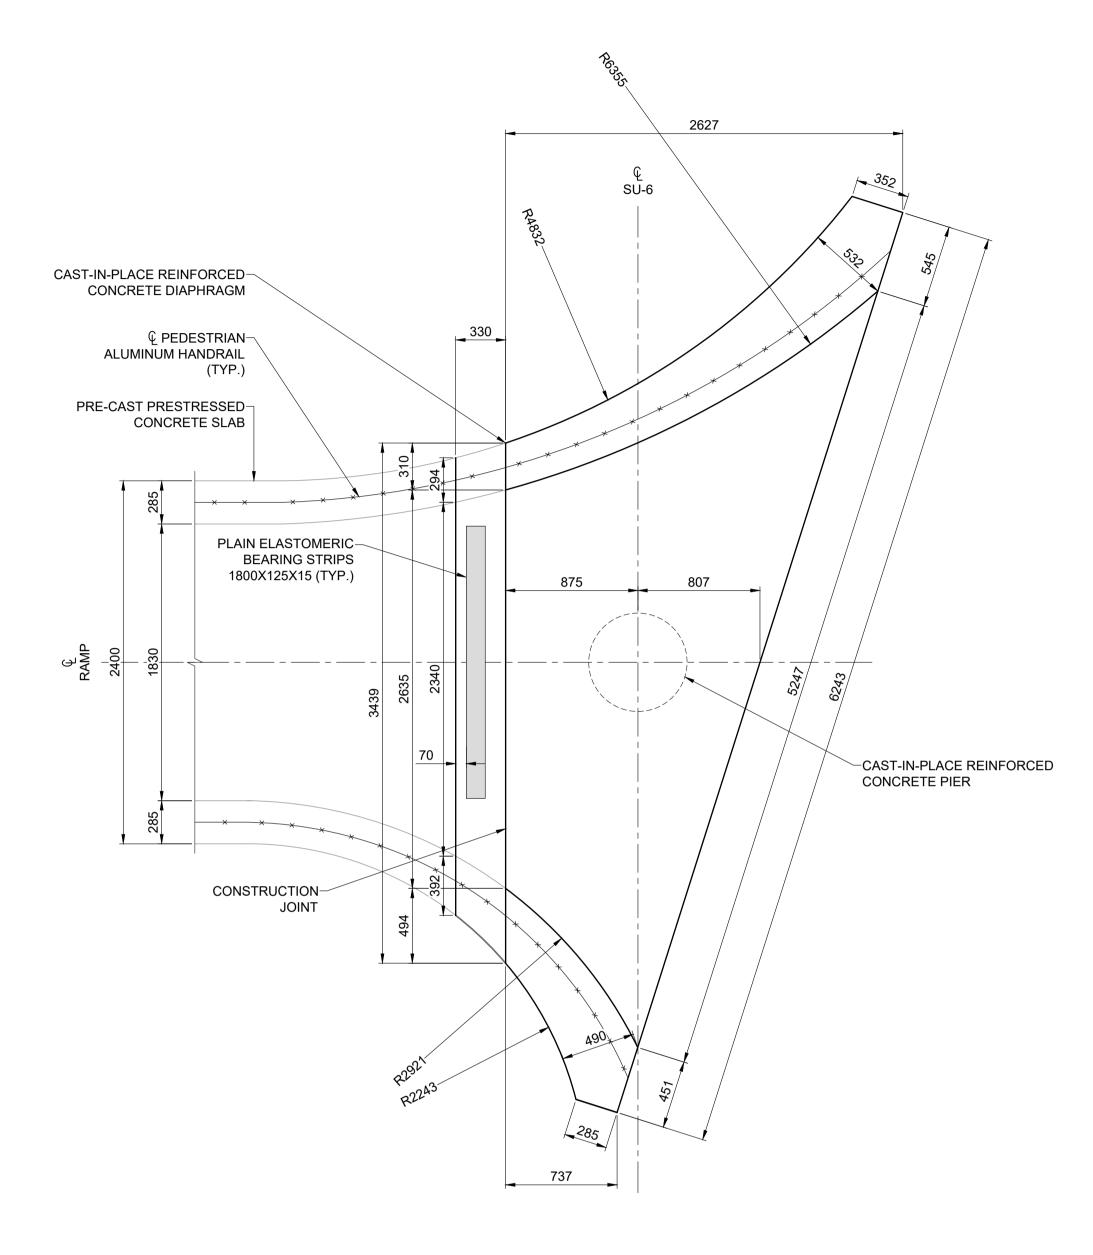

**DIAPHRAGM PLAN** SU-6 DETAILS SCALE: 1:25

SU-6 DETAILS SCALE: 1:25

CONSULTANT FILE NAME

W160034 - DD NR.DWG

LOCATION APPROVED BM ELEV THE CITY OF WINNIPEG MORRISON HERSHFIELD UNDERGROUND STRUCTURES PUBLIC WORKS DEPARTMENT Winnipeg G.Q. WEI DESIGNED CHECKED GQW ΥM 38723 DRAWN APPROVED