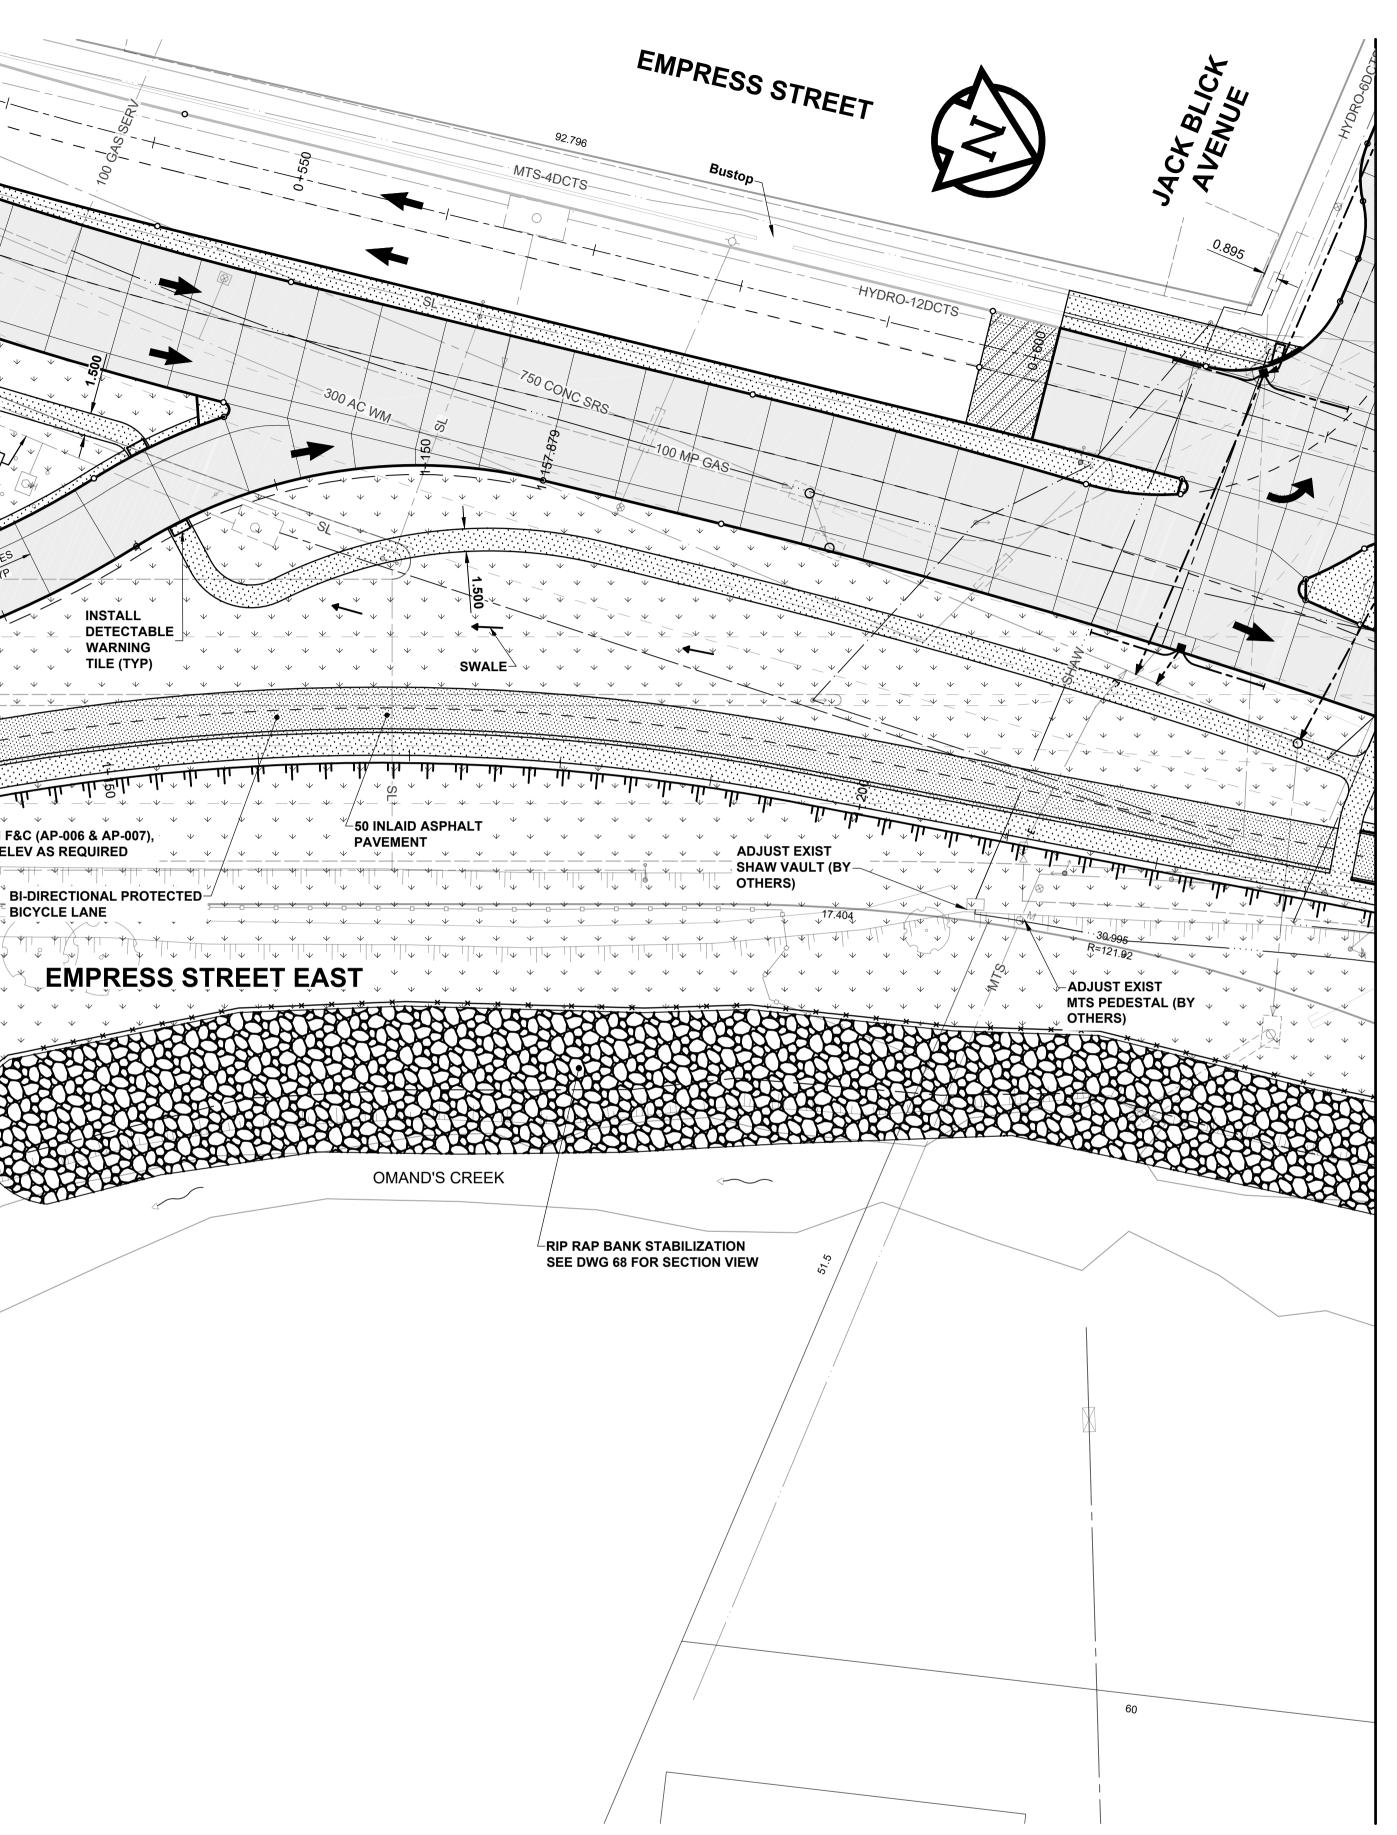

WARNING TILE (TYP

**BI-DIRECTIONAL PROTEC** 

BICYCLE LANE

|   | LOCATION APPROVED<br>UNDERGROUND STRUCTURES                                                                          | BM -<br>ELEV - |                                               |                      |            | m              |          |                   |           | PROFESSIONAL'S SEAL        |
|---|----------------------------------------------------------------------------------------------------------------------|----------------|-----------------------------------------------|----------------------|------------|----------------|----------|-------------------|-----------|----------------------------|
|   | SUPR. U/G STRUCTURES DATE<br>COMMITTEE                                                                               |                |                                               |                      |            |                | MORRIS   | ON HERS           | HFIELD    |                            |
|   | NOTE:<br>LOCATION OF UNDERGROUND STRUCTURES<br>AS SHOWN ARE BASED ON THE BEST                                        |                |                                               |                      |            | DESIGNED<br>BY | WRJ      | CHECKED<br>BY     | RPB       | R.P.<br>BRUCE              |
|   | INFORMATION AVAILABLE BUT NO<br>GUARANTEE IS GIVEN THAT ALL EXISTING                                                 |                |                                               |                      |            | DRAWN<br>BY    | DID      | APPROVED<br>BY    | BWB       | A TRANSPORTER (NAL         |
|   | UTILITIES ARE SHOWN OR THAT THE GIVEN<br>LOCATIONS ARE EXACT. CONFIRMATION OF<br>EXISTENCE AND EXACT LOCATION OF ALL |                |                                               |                      |            | HOR SCALE      | 1:250    | RELEASED FOR CONS | STRUCTION | ADFESSIO                   |
|   | SERVICES MUST BE OBTAINED FROM THE<br>INDIVIDUAL UTILITIES BEFORE PROCEEDING                                         | B<br>A         | ISSUED FOR TENDER<br>ISSUED FOR CLIENT REVIEW | 18/09/04<br>18/06/27 | RPB<br>RPB | VERT SCALE     | N/A      | N/A               | Ą         | CONSULTANT FILE NAM        |
| / | WITH CONSTRUCTION.                                                                                                   | No.            | REVISIONS                                     | YY/MM/DD             | BY         | DATE           | 18/09/04 | DATE              |           | V160034-15-Empress-Recon-F |

NOTES

- 7. CB SD-024 OFFSETS ARE DIMENSIONED TO BOC. CB SD-025 OFFSETS ARE DIMENSIONED O/C.
- TO OBTAIN GEODETIC ELEVATIONS.

1. ADJUST MH'S,CB RIMS, WV'S AND HYD'S TO NEW GRADES.

RENEWED WITH CONCRETE UNLESS NOTED OTHERWISE.

TREES WITHIN THE LIMITS OF CONSTRUCTION FROM

4. MODIFIED BARRIER CURB TO BE CONSTRUCTED AT ALL INTERSECTION RADII, BACK LANE RADII AND BULLNOSES.

5. CONTRACTOR TO CONFIRM THE LOCATION OF ALL

AS OUTLINED IN THE SPECIFICATIONS TO PROTECT EXISTING

UTILITIES/SERVICES IN THE FIELD PRIOR TO CONSTRUCTION.

2. CONTRACTOR TO REGRADE/RENEW EXST PRIVATE SIDEWALKS TO LIMITS AS SHOWN. SIDEWALKS TO BE

3. CONTRACTOR TO TAKE PRECAUTIONARY STEPS

DAMAGE FROM CONSTRUCTION ACTIVITIES .

- 6. ADD 200.000m TO ABBREVIATED ELEVATIONS