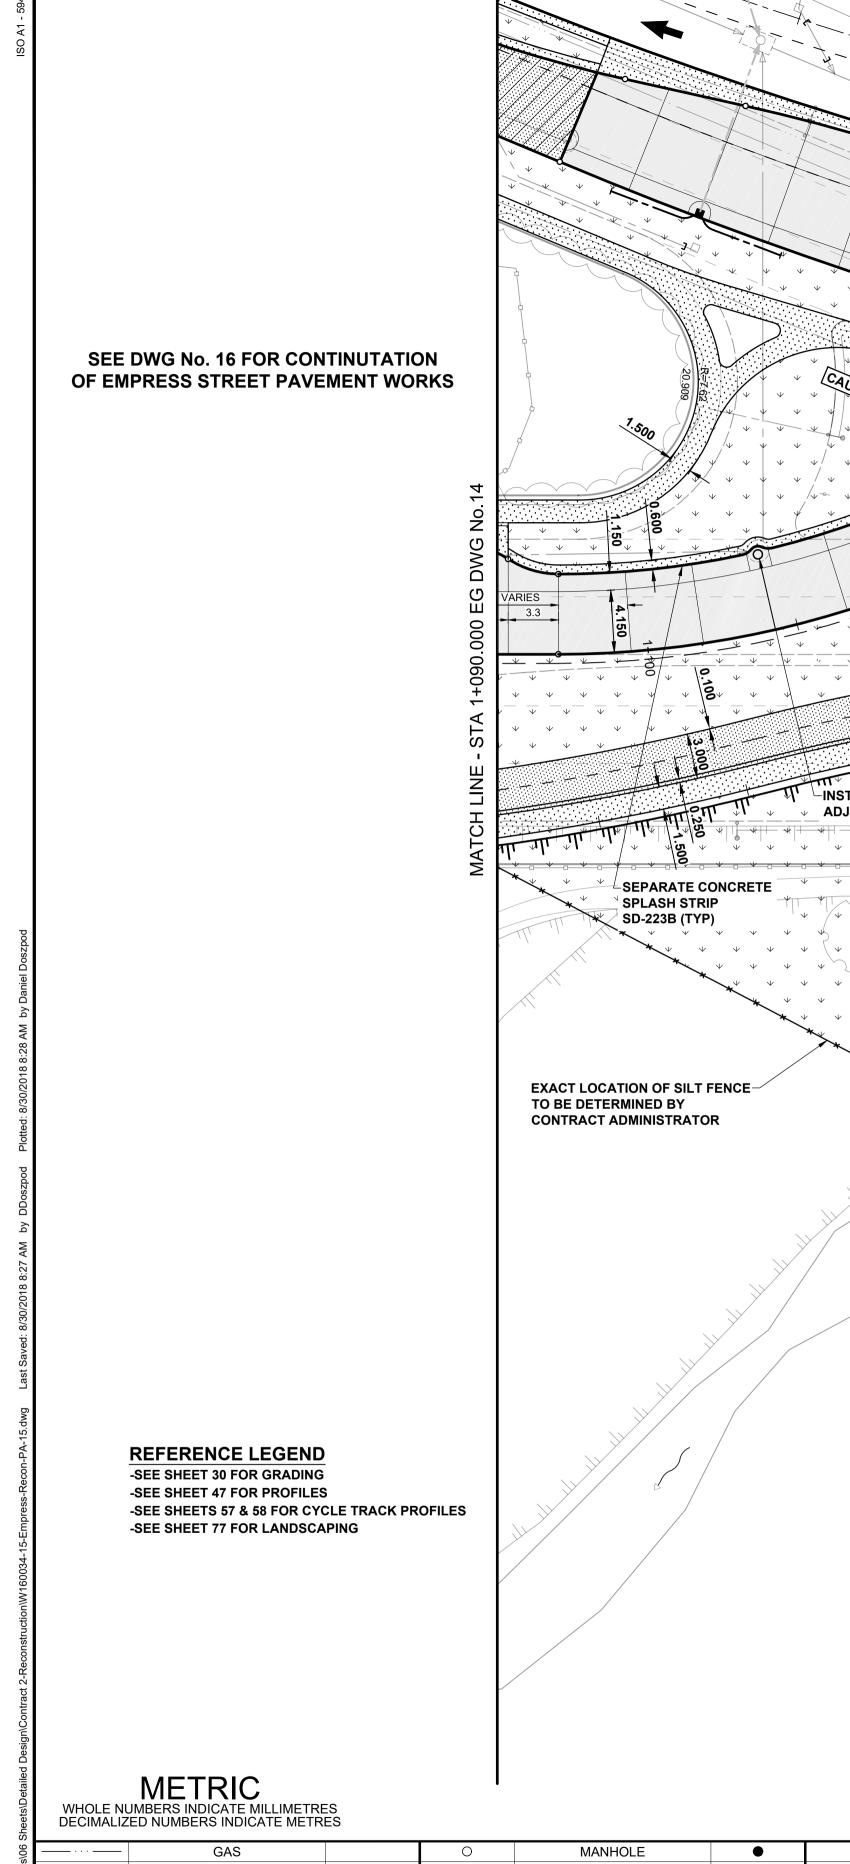

WARNING TILE (TYP

**BI-DIRECTIONAL PROTEC** 

BICYCLE LANE

|   | LOCATION APPROVED<br>UNDERGROUND STRUCTURES                                                                          | BM -<br>ELEV - |                                               |                      |            | m              |          |                   |           | PROFESSIONAL'S SEAL        |
|---|----------------------------------------------------------------------------------------------------------------------|----------------|-----------------------------------------------|----------------------|------------|----------------|----------|-------------------|-----------|----------------------------|
|   | SUPR. U/G STRUCTURES DATE<br>COMMITTEE                                                                               |                |                                               |                      |            |                | MORRIS   | ON HERS           | HFIELD    |                            |
|   | NOTE:<br>LOCATION OF UNDERGROUND STRUCTURES<br>AS SHOWN ARE BASED ON THE BEST                                        |                |                                               |                      |            | DESIGNED<br>BY | WRJ      | CHECKED<br>BY     | RPB       | R.P.<br>BRUCE              |
|   | INFORMATION AVAILABLE BUT NO<br>GUARANTEE IS GIVEN THAT ALL EXISTING                                                 |                |                                               |                      |            | DRAWN<br>BY    | DID      | APPROVED<br>BY    | BWB       | A TRANSPORTER (NAL         |
|   | UTILITIES ARE SHOWN OR THAT THE GIVEN<br>LOCATIONS ARE EXACT. CONFIRMATION OF<br>EXISTENCE AND EXACT LOCATION OF ALL |                |                                               |                      |            | HOR SCALE      | 1:250    | RELEASED FOR CONS | STRUCTION | ADFESSIO                   |
|   | SERVICES MUST BE OBTAINED FROM THE<br>INDIVIDUAL UTILITIES BEFORE PROCEEDING                                         | B<br>A         | ISSUED FOR TENDER<br>ISSUED FOR CLIENT REVIEW | 18/09/04<br>18/06/27 | RPB<br>RPB | VERT SCALE     | N/A      | N/A               | Ą         | CONSULTANT FILE NAM        |
| / | WITH CONSTRUCTION.                                                                                                   | No.            | REVISIONS                                     | YY/MM/DD             | BY         | DATE           | 18/09/04 | DATE              |           | V160034-15-Empress-Recon-F |

NOTES

- 7. CB SD-024 OFFSETS ARE DIMENSIONED TO BOC. CB SD-025 OFFSETS ARE DIMENSIONED O/C.
- TO OBTAIN GEODETIC ELEVATIONS.

1. ADJUST MH'S,CB RIMS, WV'S AND HYD'S TO NEW GRADES.

RENEWED WITH CONCRETE UNLESS NOTED OTHERWISE.

TREES WITHIN THE LIMITS OF CONSTRUCTION FROM

4. MODIFIED BARRIER CURB TO BE CONSTRUCTED AT ALL INTERSECTION RADII, BACK LANE RADII AND BULLNOSES.

5. CONTRACTOR TO CONFIRM THE LOCATION OF ALL

AS OUTLINED IN THE SPECIFICATIONS TO PROTECT EXISTING

UTILITIES/SERVICES IN THE FIELD PRIOR TO CONSTRUCTION.

2. CONTRACTOR TO REGRADE/RENEW EXST PRIVATE SIDEWALKS TO LIMITS AS SHOWN. SIDEWALKS TO BE

3. CONTRACTOR TO TAKE PRECAUTIONARY STEPS

DAMAGE FROM CONSTRUCTION ACTIVITIES .

- 6. ADD 200.000m TO ABBREVIATED ELEVATIONS