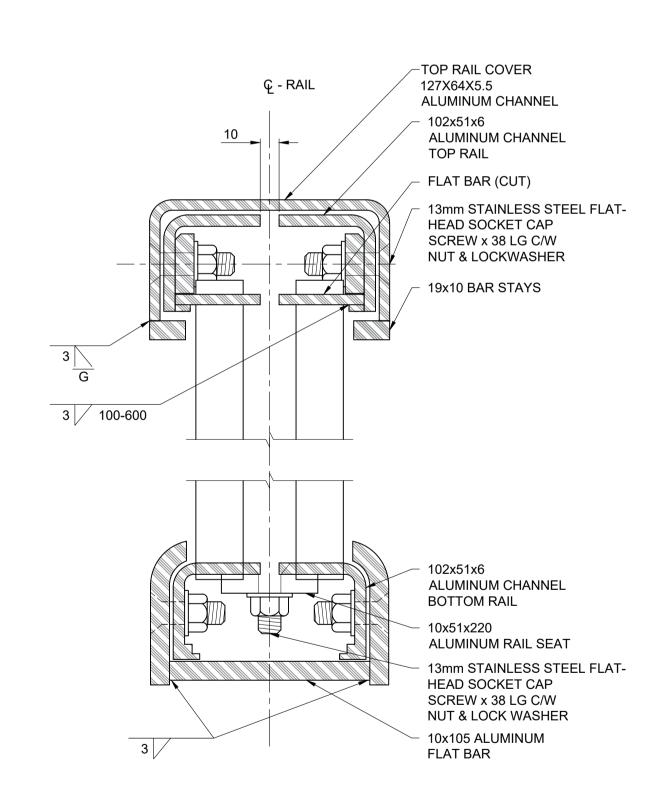

SCALE: 1:5



## **EXPANSION PANEL SECTION**

AT CENTRELINE OF RAILS SCALE: 1:5



## **EXPANSION PANEL Mk. A ELEVATION**

SCALE: 1:10





- 1. ALUMINUM EXTRUSIONS SHALL CONFORM TO ASTM B221 ALLOY 6351-T6.
- 2. ALUMINUM PLATES SHALL CONFORM TO ASTM B221 ALLOY 5083.
- 3. THE M.I.G. PROCESS OF WELDING SHALL BE USED. 4. RAIL POSTS AND BALUSTERS SHALL BE SET PLUMB.
- 5. PLACE NEOPRENE PAD UNDER EACH POST BETWEEN BASE PLATE OR SHIM AND CONCRETE SURFACE. ALUMINUM SHIMS MAY BE REQUIRED FOR VERTICAL ALIGNMENT.
- 6. HANDRAIL ANCHOR INSERTS SHALL BE ACROW-RICHMOND TYPE DGRS-1.

BID OPPORTUNITY No. 602-2018



| LOCATION APPROVED UNDERGROUND STRUCTURES