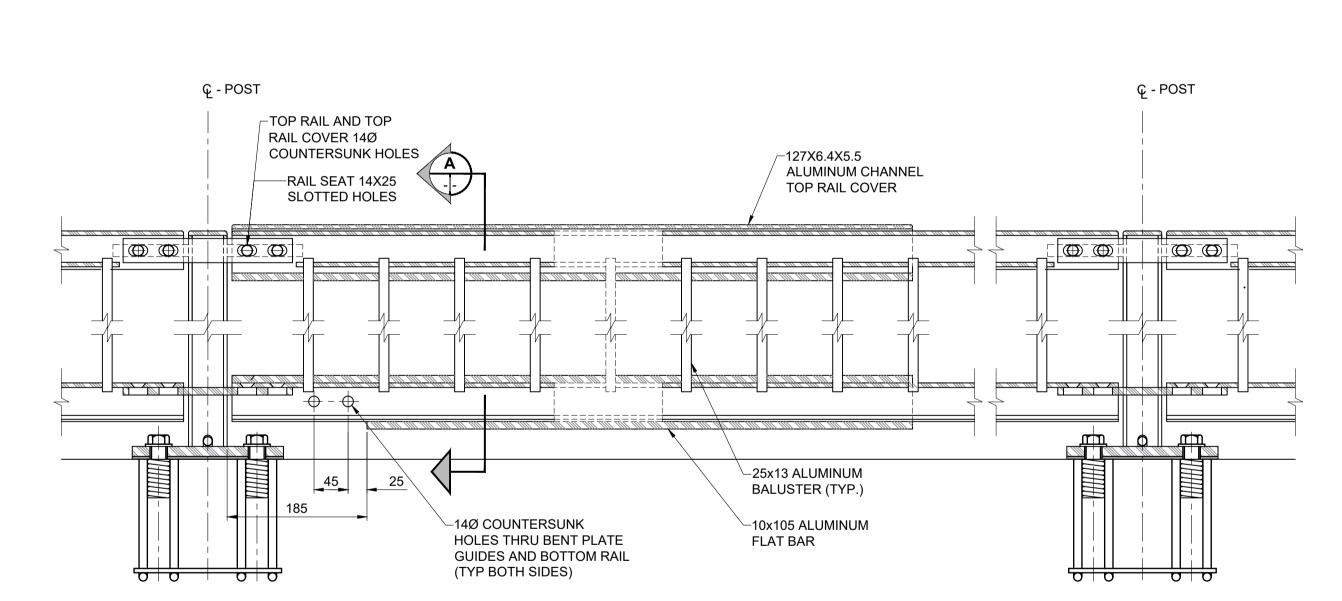

SCALE: 1:5



## **EXPANSION PANEL SECTION**

AT CENTRELINE OF RAILS SCALE: 1:5



## **EXPANSION PANEL Mk. A ELEVATION**

SCALE: 1:10





- 1. ALUMINUM EXTRUSIONS SHALL CONFORM TO ASTM B221 ALLOY 6351-T6.
- 2. ALUMINUM PLATES SHALL CONFORM TO ASTM B221 ALLOY 5083.
- 3. THE M.I.G. PROCESS OF WELDING SHALL BE USED. 4. RAIL POSTS AND BALUSTERS SHALL BE SET PLUMB.
- 5. PLACE NEOPRENE PAD UNDER EACH POST BETWEEN BASE PLATE OR SHIM AND CONCRETE SURFACE. ALUMINUM SHIMS MAY BE REQUIRED FOR VERTICAL ALIGNMENT.
- 6. HANDRAIL ANCHOR INSERTS SHALL BE ACROW-RICHMOND TYPE DGRS-1.

BID OPPORTUNITY No. 602-2018



| LOCATION APPROVED UNDERGROUND STRUCTURES