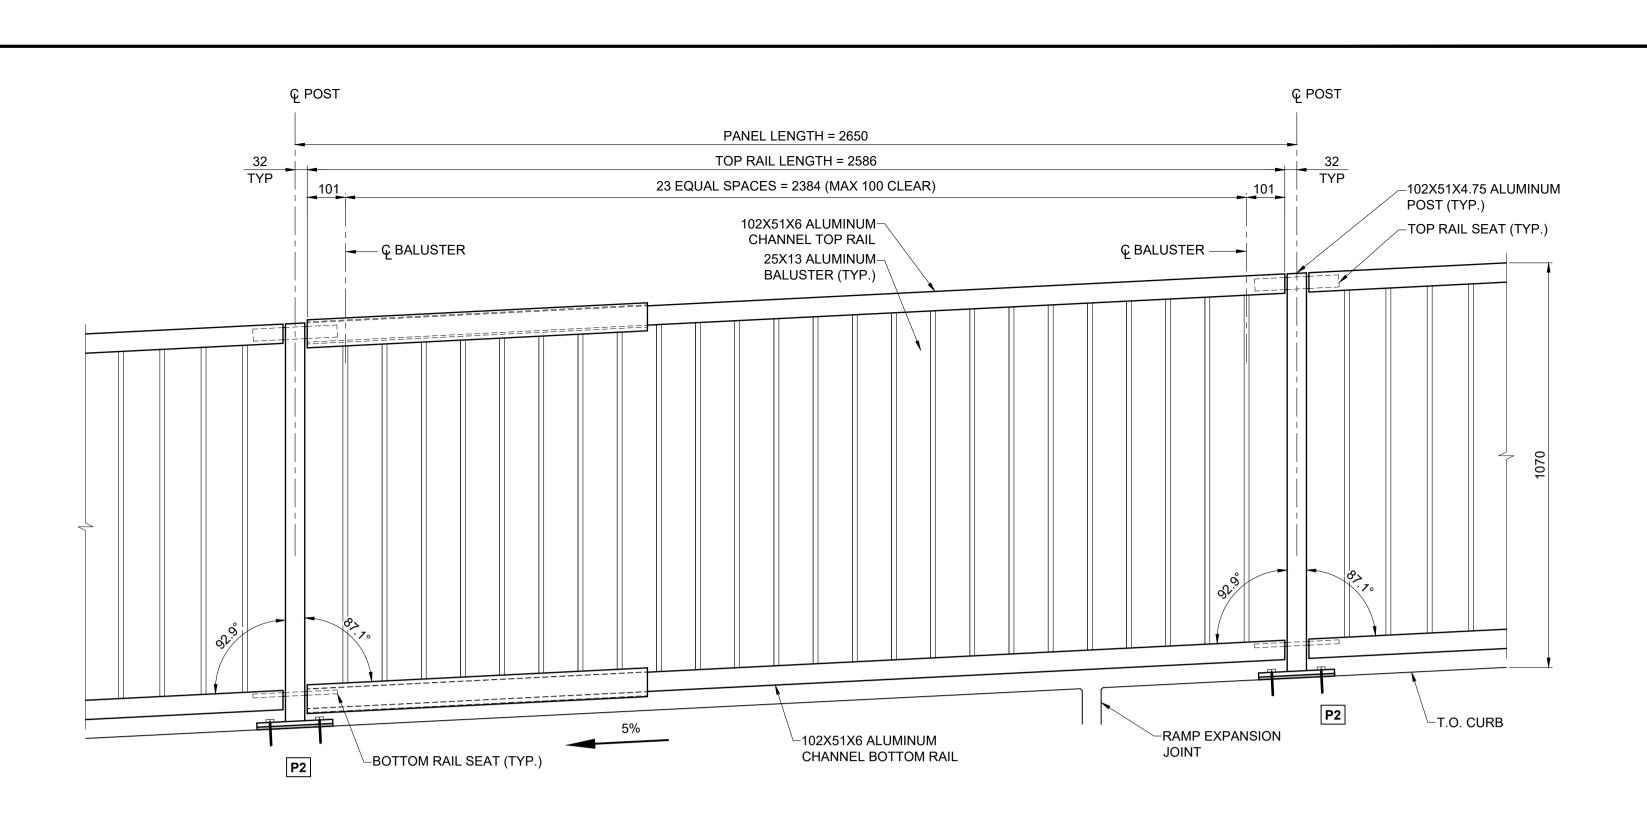

## **EXPANSION PANEL Mk. A ELEVATION**

SCALE: 1:10

- 1. ALUMINUM EXTRUSIONS SHALL CONFORM TO ASTM B221 ALLOY 6351-T6.
- 2. ALUMINUM PLATES SHALL CONFORM TO ASTM B221 ALLOY 5083.
- 3. THE M.I.G. PROCESS OF WELDING SHALL BE USED. 4. RAIL POSTS AND BALUSTERS SHALL BE SET PLUMB.
- 5. PLACE NEOPRENE PAD UNDER EACH POST BETWEEN BASE PLATE OR SHIM AND CONCRETE SURFACE. ALUMINUM SHIMS MAY BE REQUIRED FOR VERTICAL ALIGNMENT.
- 6. HANDRAIL ANCHOR INSERTS SHALL BE ACROW-RICHMOND TYPE DGRS-1.