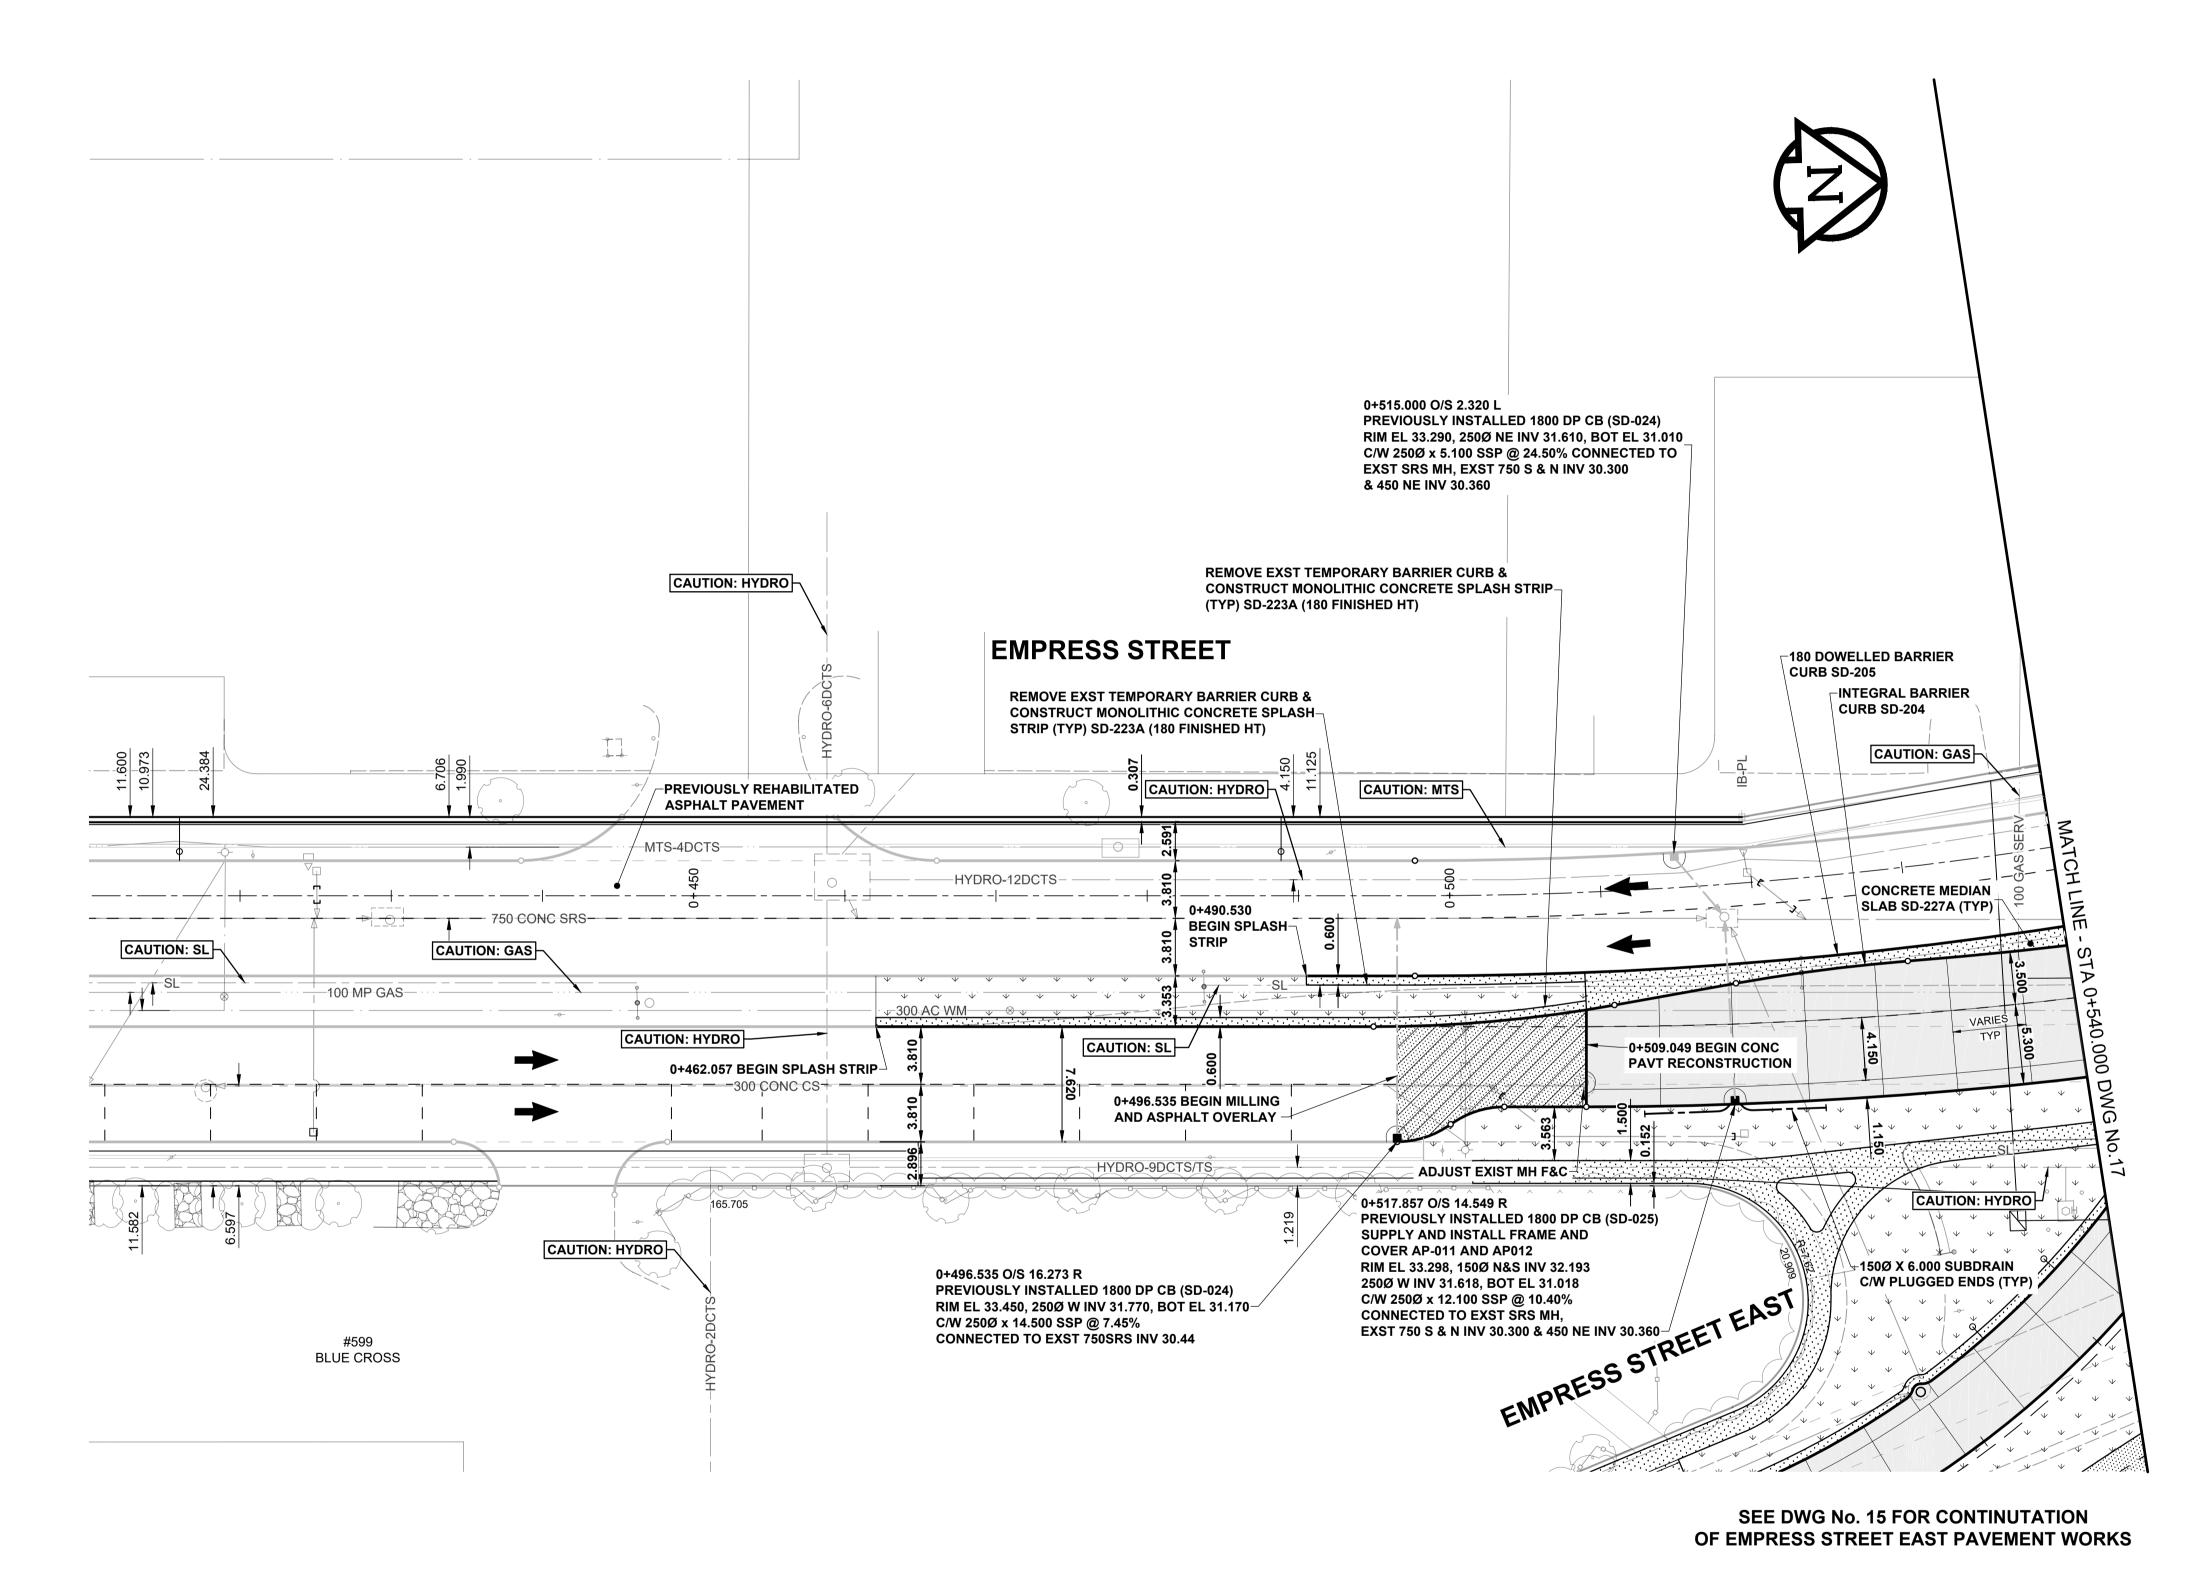

- 1. ADJUST MH'S,CB RIMS, WV'S AND HYD'S TO NEW GRADES. 2. CONTRACTOR TO REGRADE/RENEW EXST PRIVATE SIDEWALKS TO LIMITS AS SHOWN. SIDEWALKS TO BE RENEWED WITH CONCRETE UNLESS NOTED OTHERWISE.
- 3. CONTRACTOR TO TAKE PRECAUTIONARY STEPS AS OUTLINED IN THE SPECIFICATIONS TO PROTECT EXISTING TREES WITHIN THE LIMITS OF CONSTRUCTION FROM DAMAGE FROM CONSTRUCTION ACTIVITIES
- 4. MODIFIED BARRIER CURB TO BE CONSTRUCTED AT ALL INTERSECTION RADII, BACK LANE RADII AND BULLNOSES.
- 5. CONTRACTOR TO CONFIRM THE LOCATION OF ALL UTILITIES/SERVICES IN THE FIELD PRIOR TO CONSTRUCTION. 6. ADD 200.000m TO ABBREVIATED ELEVATIONS
- TO OBTAIN GEODETIC ELEVATIONS. 7. CB SD-024 OFFSETS ARE DIMENSIONED TO BOC. CB SD-025
- OFFSETS ARE DIMENSIONED O/C.
- 8. ALL DIMENSIONS TO BACK OF CURB AND THEORETICAL BACK OF CURB.

**SECTION LEGEND** 

METRIC
WHOLE NUMBERS INDICATE MILLIMETRES

DECIMALIZED NUMBERS INDICATE METRES

REFERENCE LEGEND

-SEE SHEET 31 FOR GRADING -SEE SHEET 48 FOR PROFILES -SEE SHEET 78 FOR LANDSCAPING

ENGINEERS
GEOSCIENTISTS **MANITOBA** Certificate of Authorization MORRISON HERSHFIELD No. 1736 BID OPPORTUNITY No. 602-2018

| ) | F | ' ' | V | V | 1 | 1 | N |
|---|---|-----|---|---|---|---|---|
| _ | _ | _   | _ | _ | _ | _ | _ |

| 90\s   |          | GAS                     | 0              | MANHOLE                 | •        |          | CONCRETE PAVEMENT      |     | LOCATION APPRO                                                   |
|--------|----------|-------------------------|----------------|-------------------------|----------|----------|------------------------|-----|------------------------------------------------------------------|
| vings  |          | MTS / PEDESTAL          |                | CATCH BASIN / CATCH PIT |          |          | CONC SIDEWALK / MEDIAN |     | UNDERGROUND STRUC                                                |
| Drav   | ——       | HYDRO / CABINET         | Δ              | CURB INLET WITH BOX     | <b>A</b> |          | ASPHALT PAVEMENT       |     |                                                                  |
| Jn.    |          | CATV / FIBRE OPTIC      | $\odot$        | TREE                    |          |          | PAVING STONE           |     | SUPR. U/G STRUCTURES DAT                                         |
| )esiç  | ··       | TRAFFIC SIGNALS / PIT   | <b>♦</b> TH-12 | TEST HOLE               |          |          | GRAVEL                 |     | COMMITTEE                                                        |
| 4<br>1 |          | LAND DRAINAGE SEWER     |                | PROPERTY LINE           |          | =        | RAMP CURB              |     | NOTE:<br>LOCATION OF UNDERGROUND STR                             |
| 003    |          | SANITARY/COMBINED SEWER | +              | SURVEY BAR              |          |          | PLANING / REMOVAL      |     | AS SHOWN ARE BASED ON THE BE                                     |
| W16    |          | CB LEAD / SSP / DCP —   | <u> </u>       | FENCE                   |          |          |                        |     | INFORMATION AVAILABLE BUT NO<br>GUARANTEE IS GIVEN THAT ALL EX   |
| Proj∖  |          | WATER MAIN              |                | BOC / EDGE OF PAVEMENT  |          |          |                        |     | UTILITIES ARE SHOWN OR THAT THE<br>LOCATIONS ARE EXACT. CONFIRM  |
| peg/l  |          | SUBDRAIN ————           | 33.000         | ELEVATION               | (33.333) |          |                        |     | EXISTENCE AND EXACT LOCATION                                     |
| /inni  | <b>♦</b> | DITCH ←                 | -0-            | TRAFFIC SIGN            |          |          |                        |     | SERVICES MUST BE OBTAINED FRO<br>INDIVIDUAL UTILITIES BEFORE PRO |
| <br> } | EXISTING | LEGEND - PLAN NEW       | EXISTING       | LEGEND - PLAN           | NEW      | EXISTING | LEGEND - PLAN          | NEW | WITH CONSTRUCTION.                                               |

## THE CITY O **VIPEG PUBLIC WORKS DEPARTMENT**

**ENGINEERING DIVISION** 

| EMPRESS STREET PROJECT               | CITY DRAWING NUMBER P-3494-16 |     |  |  |
|--------------------------------------|-------------------------------|-----|--|--|
| PAVEMENT RECONSTRUCTION PAVING       | SHEET OF 16                   | 168 |  |  |
| EMPRESS STREET                       | DRAWING No.                   | REV |  |  |
| STA 0+410.000 WG TO STA 0+540.000 WG | 16                            | В   |  |  |