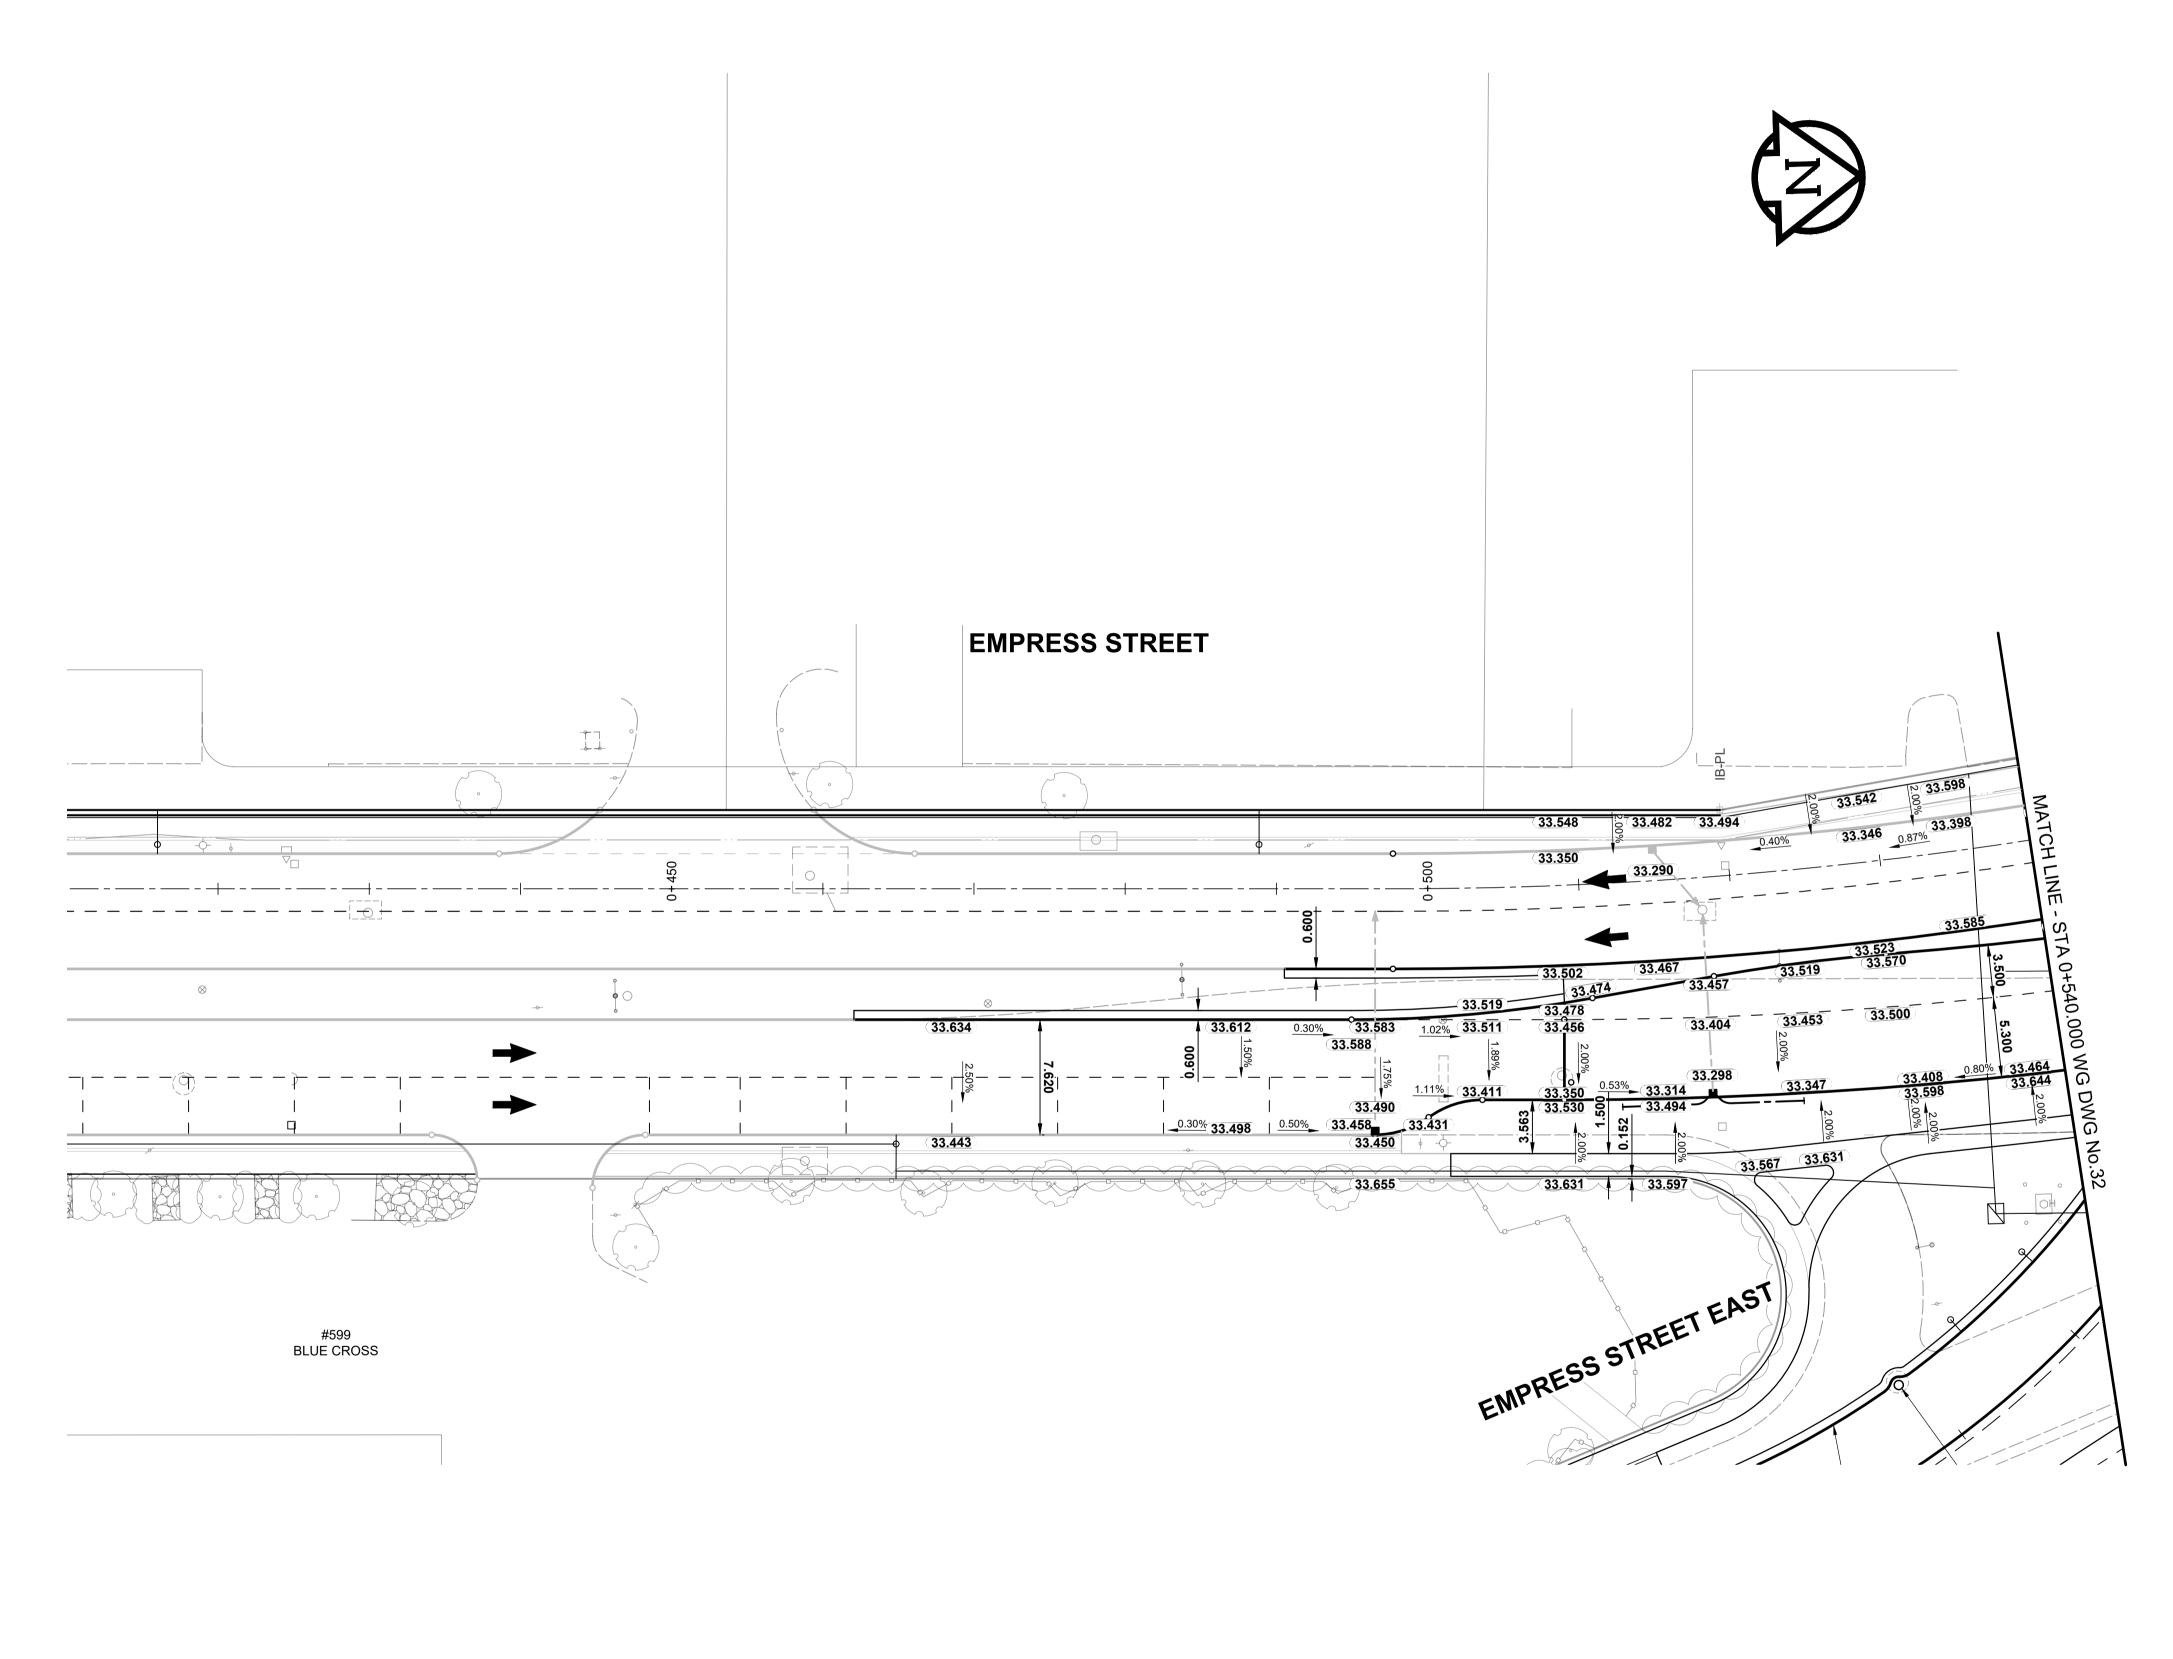

NOTES

1. ADJUST MH'S,CB RIMS, WV'S AND HYD'S TO NEW GRADES.

1. ADJUST MH'S,CB RIMS, WV'S AND HYD'S TO NEW GRADES. SIDEWALKS TO LIMITS AS SHOWN. SIDEWALKS TO BE RENEWED WITH CONCRETE UNLESS NOTED OTHERWISE.

3. CONTRACTOR TO TAKE PRECAUTIONARY STEPS AS OUTLINED IN THE SPECIFICATIONS TO PROTECT EXISTING TREES WITHIN THE LIMITS OF CONSTRUCTION FROM DAMAGE FROM CONSTRUCTION ACTIVITIES .

4. MODIFIED BARRIER CURB TO BE CONSTRUCTED AT ALL INTERSECTION RADII, BACK LANE RADII AND BULLNOSES.

5. CONTRACTOR TO CONFIRM THE LOCATION OF ALL UTILITIES/SERVICES IN THE FIELD PRIOR TO CONSTRUCTION.

6. ADD 200.000m TO ABBREVIATED ELEVATIONS TO OBTAIN GEODETIC ELEVATIONS.

7. CB SD-024 OFFSETS ARE DIMENSIONED TO BOC. CB SD-025 OFFSETS ARE DIMENSIONED O/C.

8. ALL DIMENSIONS TO BACK OF CURB AND THEORETICAL BACK OF CURB.

**SECTION LEGEND** 

METRIC
WHOLE NUMBERS INDICATE MILLIMETRES
DECIMALIZED NUMBERS INDICATE METRES

REFERENCE LEGEND

-SEE SHEET 16 FOR PAVING

-SEE SHEET 48 FOR PROFILES -SEE SHEET 78 FOR LANDSCAPING

STA 0+410.000 WG TO STA 0+540.000 WG

| CITY DRAWING NUMBER P-3494-31 |       |    |     |   |  |  |
|-------------------------------|-------|----|-----|---|--|--|
| SHEET                         | 31    | OF | 168 |   |  |  |
| DRAWIN                        | G No. |    | RE  | V |  |  |
|                               | 3     | 1  | E   | 3 |  |  |
|                               |       |    |     |   |  |  |