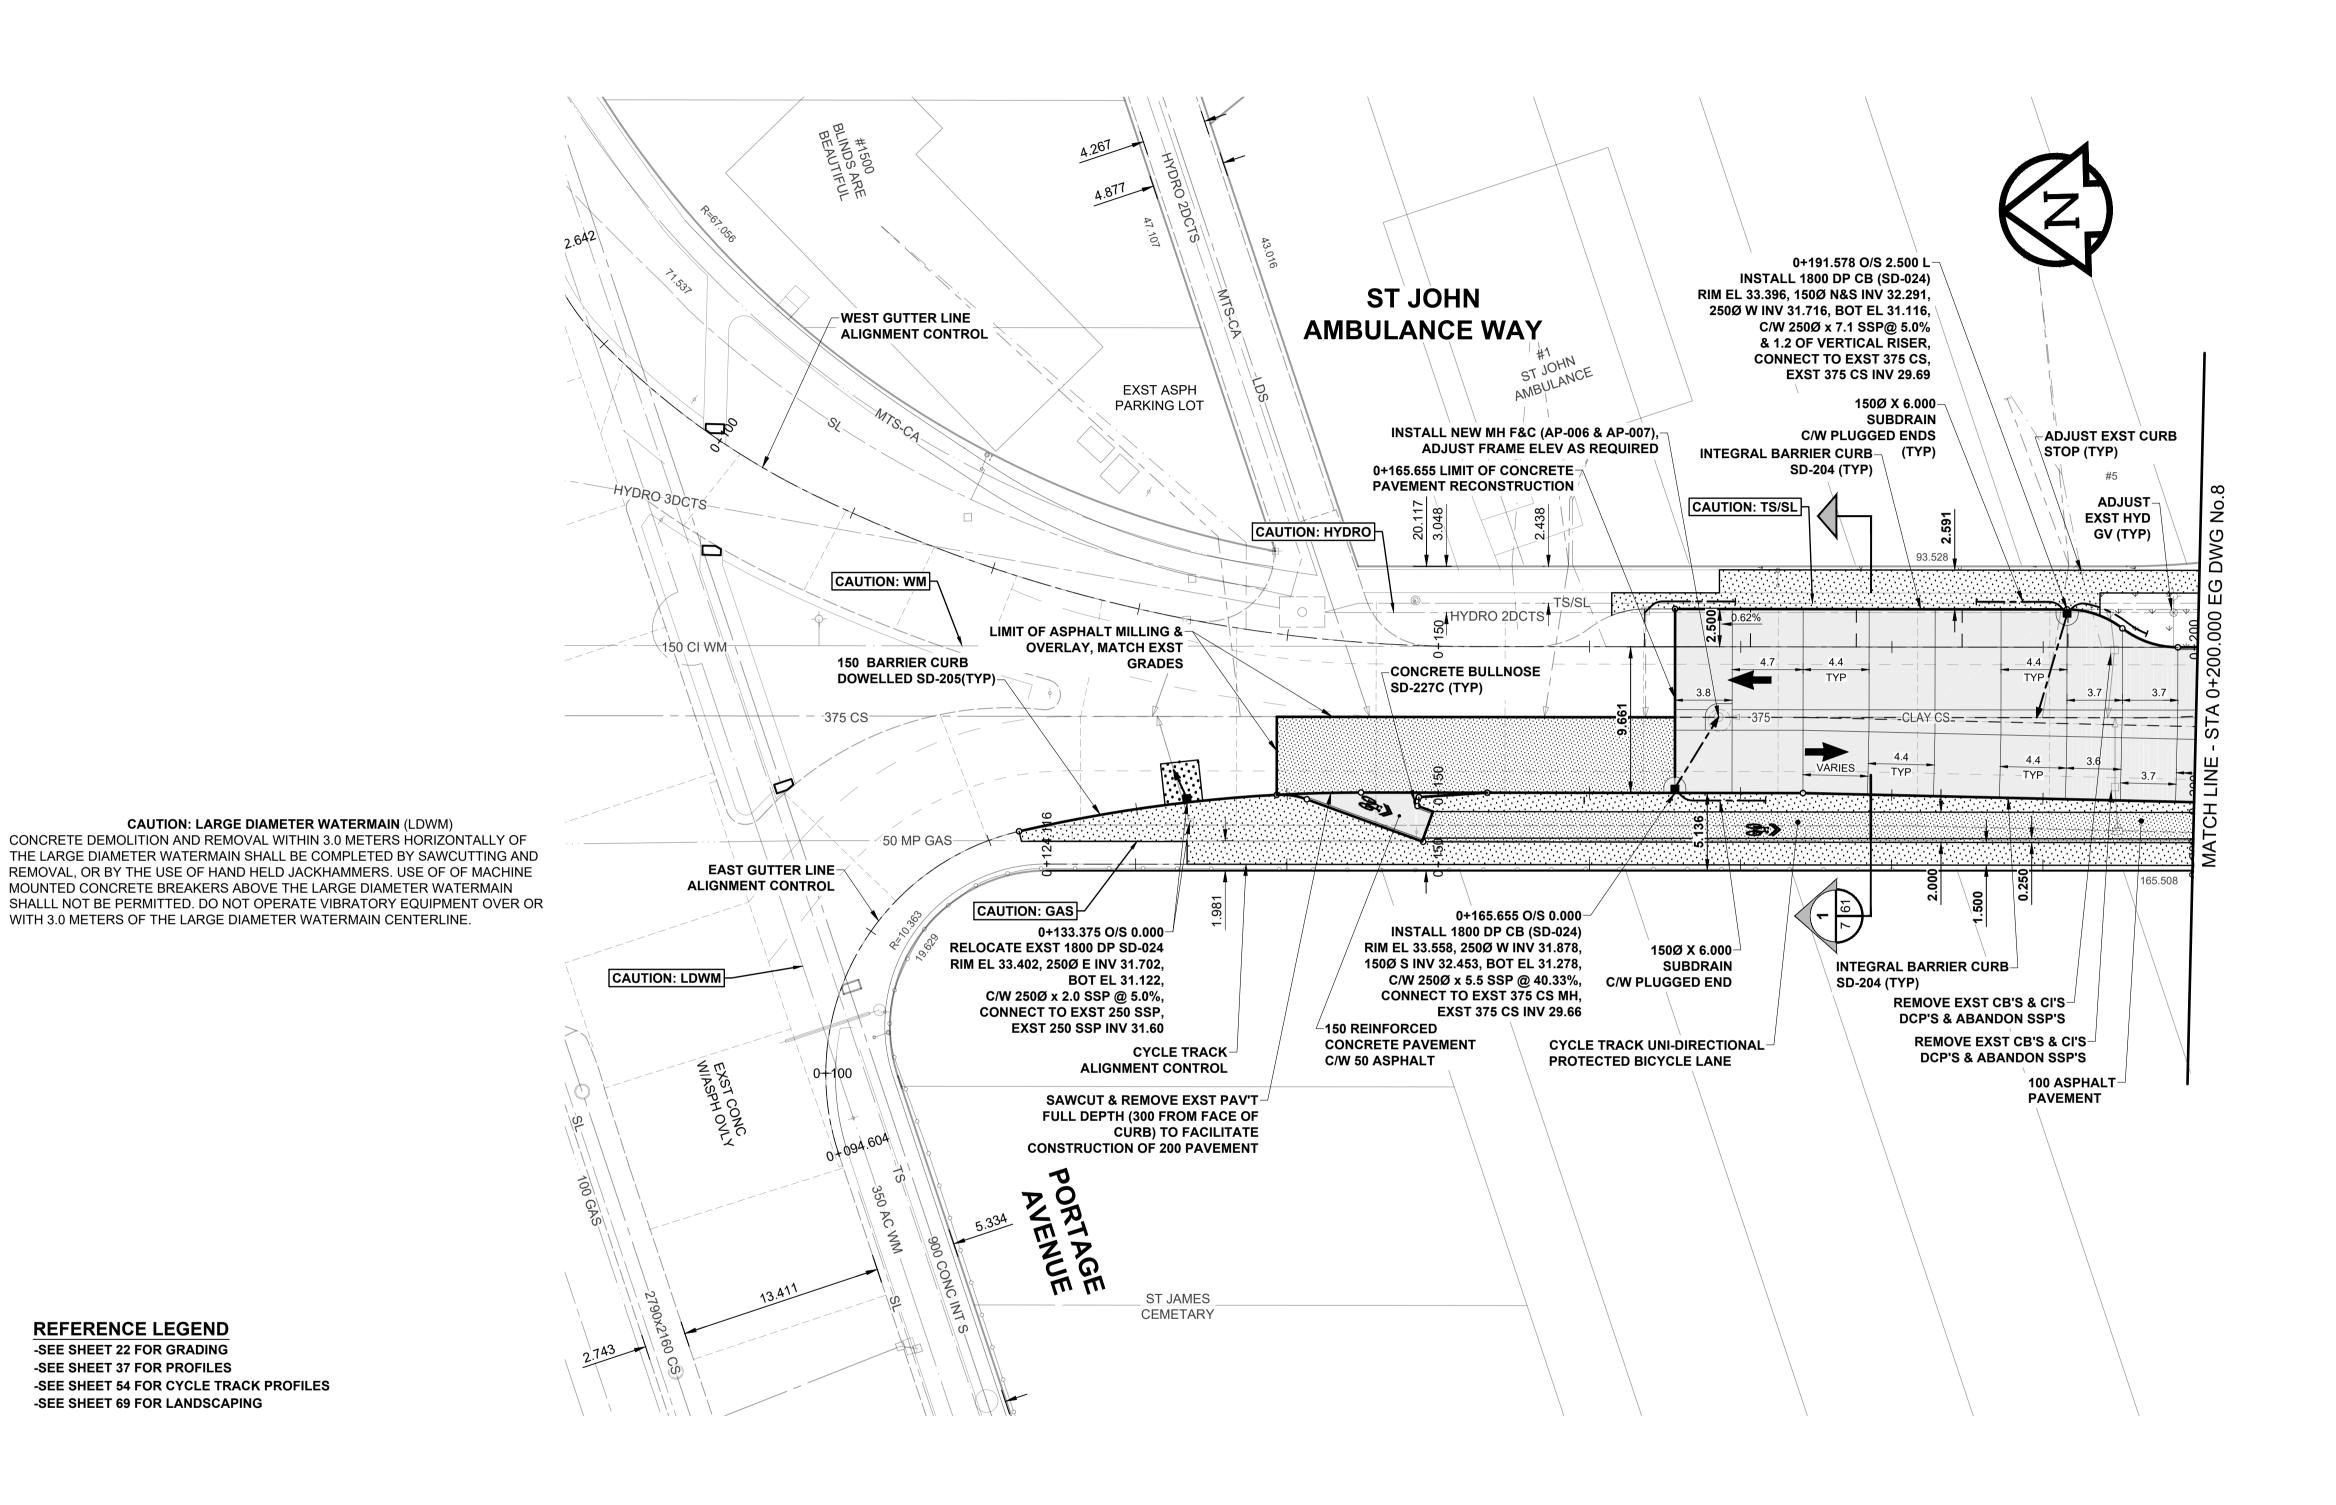

- 1. ADJUST MH'S,CB RIMS, WV'S AND HYD'S TO NEW GRADES. 2. CONTRACTOR TO REGRADE/RENEW EXST PRIVATE SIDEWALKS TO LIMITS AS SHOWN. SIDEWALKS TO BE RENEWED WITH CONCRETE UNLESS NOTED OTHERWISE.
- 3. CONTRACTOR TO TAKE PRECAUTIONARY STEPS AS OUTLINED IN THE SPECIFICATIONS TO PROTECT EXISTING TREES WITHIN THE LIMITS OF CONSTRUCTION FROM DAMAGE FROM CONSTRUCTION ACTIVITIES .
- 4. MODIFIED BARRIER CURB TO BE CONSTRUCTED AT ALL INTERSECTION RADII, BACK LANE RADII AND BULLNOSES.
- 5. CONTRACTOR TO CONFIRM THE LOCATION OF ALL UTILITIES/SERVICES IN THE FIELD PRIOR TO CONSTRUCTION.
- 6. ADD 200.000m TO ABBREVIATED ELEVATIONS TO OBTAIN GEODETIC ELEVATIONS.
- 7. CB SD-024 OFFSETS ARE DIMENSIONED TO BOC. CB SD-025
- OFFSETS ARE DIMENSIONED O/C.
- 8. ALL DIMENSIONS TO BACK OF CURB AND THEORETICAL
- BACK OF CURB.

REFERENCE LEGEND -SEE SHEET 22 FOR GRADING

-SEE SHEET 37 FOR PROFILES

**METRIC** 

WHOLE NUMBERS INDICATE MILLIMETRES DECIMALIZED NUMBERS INDICATE METRES

-SEE SHEET 69 FOR LANDSCAPING

-SEE SHEET 54 FOR CYCLE TRACK PROFILES

## THE CITY OF WINNIPEG PUBLIC WORKS DEPARTMENT

**ENGINEERING DIVISION** 

|                                    | CITY DR | AWING | NUMB  | ER  |
|------------------------------------|---------|-------|-------|-----|
| EMPRESS STREET PROJECT             |         | P     | -3494 | 1-7 |
| PAVEMENT RECONSTRUCTION            | SHEET   | 7     | OF    | 168 |
| PAVING                             |         |       |       | 100 |
| ST.JOHN AMBULANCE WAY              | DRAWIN  | G No. |       |     |
| PORTAGE AVENUE TO STA 0+200.000 EG |         | 7     | ,     |     |