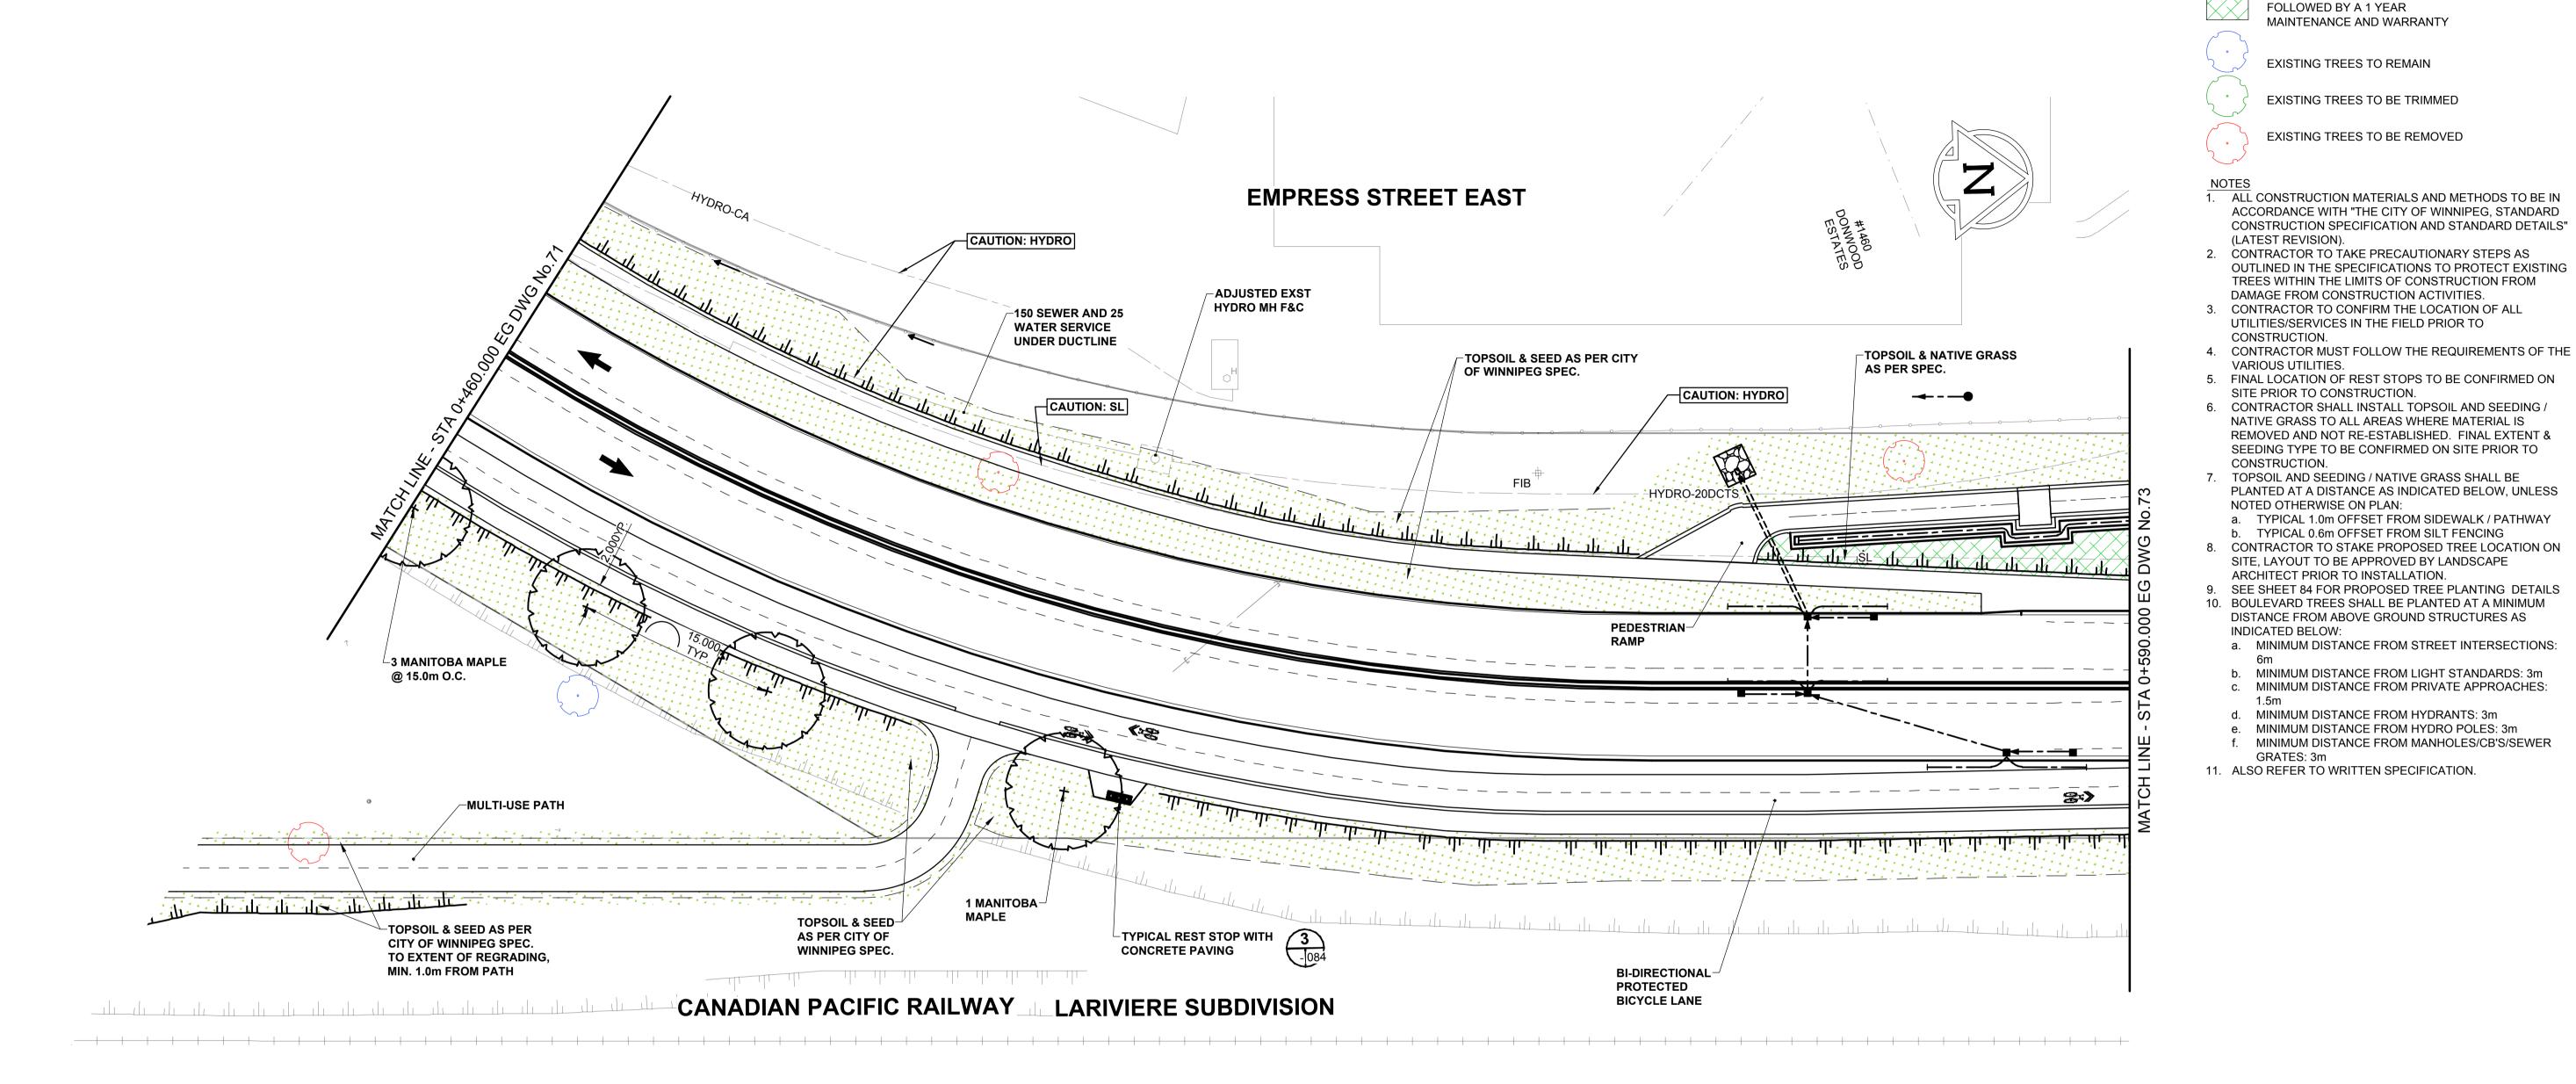

REFERENCE LEGEND

-SEE SHEET 10 FOR PAVING

-SEE SHEET 25 FOR GRADING

-SEE SHEETS 40 & 41 FOR PROFILES -SEE SHEET 55 FOR CYCLE TRACK PROFILES

-SEE SHEET 60 FOR PATH PROFILE

METRIC
WHOLE NUMBERS INDICATE MILLIMETRES
DECIMALIZED NUMBERS INDICATE METRES

MANITOBA MAPLE

PLANT LIST
(REFER TO SHEET 84 FOR FULL PLANT SCHEDULE & DETAILS)

**COMMON NAME** 

**DECIDUOUS TREES** 

| 0 | 5 | 10 | 15m |
|---|---|----|-----|
|   |   |    |     |

LANDSCAPE LEGEND

TOPSOIL & SEEDING TO MEET CITY OF WINNIPEG SPEC CW 3520 & CW 3540

2 YEAR ACCEPTANCE PERIOD,

NATIVE GRASSES

BID OPPORTUNITY No. 602-2018

| S)2016 Projects/16-( | GAS MTS / PEDESTAL HYDRO / CABINET CATV / FIBRE OPTIC TRAFFIC SIGNALS / PIT |       | ○ □ Δ · · · · · · · · · · · · · · · · · · | MANHOLE CATCH BASIN / CATCH PIT CURB INLET WITH BOX TREE TEST HOLE | •<br>•<br>• |          | CONCRETE PAVEMENT CONC SIDEWALK / MEDIAN ASPHALT PAVEMENT PAVING STONE |     | LOCATION APPROVED UNDERGROUND STRUCTURES  SUPR. U/G STRUCTURES COMMITTEE  DATE                                                                      | BM -<br>ELEV -                            |                            |                         |                 | ILLER + Notes design + landsd |              | PROFESSIONAL'S SEAL               | THE CITY OF WIN  PUBLIC WORKS DEPA  ENGINEERING DIVISION                                     | RTMENT                                 |
|----------------------|-----------------------------------------------------------------------------|-------|-------------------------------------------|--------------------------------------------------------------------|-------------|----------|------------------------------------------------------------------------|-----|-----------------------------------------------------------------------------------------------------------------------------------------------------|-------------------------------------------|----------------------------|-------------------------|-----------------|-------------------------------|--------------|-----------------------------------|----------------------------------------------------------------------------------------------|----------------------------------------|
| PROJECT8             | LAND DRAINAGE SEWER SANITARY/COMBINED SEWE                                  | R ——— | #                                         | PROPERTY LINE<br>SURVEY BAR                                        |             | ===      | GRAVEL RAMP CURB PLANING / REMOVAL                                     |     | NOTE: LOCATION OF UNDERGROUND STRUCTURES AS SHOWN ARE BASED ON THE BEST INFORMATION AVAILABLE BUT NO                                                |                                           |                            | DESIGNED<br>BY<br>DRAWN | CD              | CHECKED<br>BY<br>APPROVED     | DM           | Member No. 117                    | EMPRESS STREET PROJECT                                                                       | CITY DRAWING NUMBER P-3494-72 SHEET OF |
| rom-server2          | CB LEAD / SSP / DCP WATER MAIN SUBDRAIN                                     |       |                                           | FENCE BOC / EDGE OF PAVEMENT ELEVATION                             | (33.333)    |          |                                                                        |     | GUARANTEE IS GIVEN THAT ALL EXISTING UTILITIES ARE SHOWN OR THAT THE GIVEN LOCATIONS ARE EXACT. CONFIRMATION OF EXISTENCE AND EXACT LOCATION OF ALL | B ISSUED FOR TENDER                       | 18/09/04   CO              | HOR SCALE               | 1:250           | RELEASED FOR C                | CONSTRUCTION | CONSULTANT FILE NAME              | PAVEMENT RECONSTRUCTION LANDSCAPING EMPRESS STREET EAST STA 0+460.000 EG TO STA 0+590.000 EG | 72 168  DRAWING No. REV                |
| S:\staff\(\)         | DITCH<br>LEGEND - PLAN                                                      | NEW   | →<br>EXISTING                             | TRAFFIC SIGN<br>LEGEND - PLAN                                      | NEW         | EXISTING | LEGEND - PLAN                                                          | NEW | SERVICES MUST BE OBTAINED FROM THE INDIVIDUAL UTILITIES BEFORE PROCEEDING WITH CONSTRUCTION.                                                        | A ISSUED FOR CLIENT REVIEW  No. REVISIONS | 18/06/27 CO<br>YY/MM/DD BY | VERT SCALE DATE         | N/A<br>18/06/27 | DATE                          | N/A          | 602-2018_Drawing_P-3494-72-RB.dwg |                                                                                              | 72 в                                   |