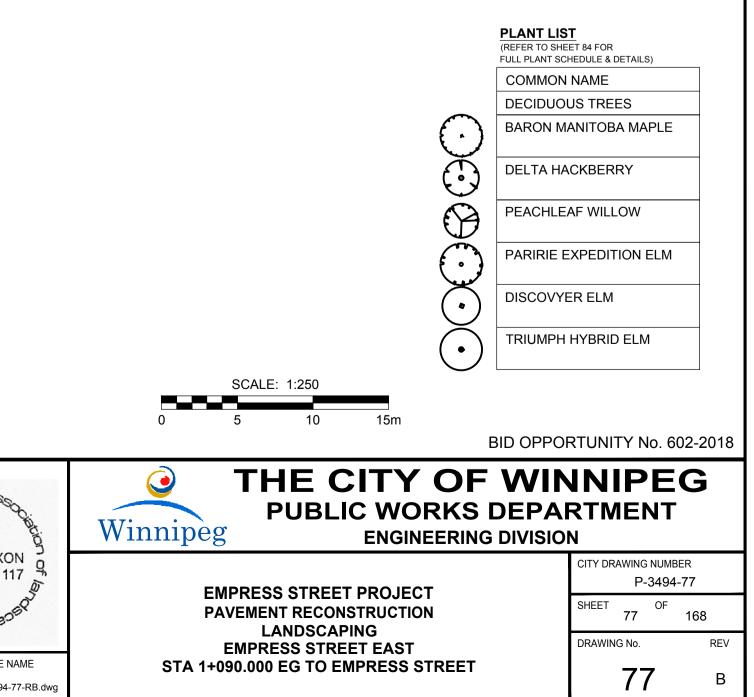

## NOTES

- ALL CONSTRUCTION MATERIALS AND METHODS TO BE IN ACCORDANCE WITH "THE CITY OF WINNIPEG, STANDARD CONSTRUCTION SPECIFICATION AND STANDARD DETAILS" (LATEST REVISION).
- 2. CONTRACTOR TO TAKE PRECAUTIONARY STEPS AS OUTLINED IN THE SPECIFICATIONS TO PROTECT EXISTING TREES WITHIN THE LIMITS OF CONSTRUCTION FROM DAMAGE FROM CONSTRUCTION ACTIVITIES.
- 3. CONTRACTOR TO CONFIRM THE LOCATION OF ALL UTILITIES/SERVICES IN THE FIELD PRIOR TO
- CONSTRUCTION.CONTRACTOR MUST FOLLOW THE REQUIREMENTS OF THE
- VARIOUS UTILITIES. 5. FINAL LOCATION OF REST STOPS TO BE CONFIRMED ON
- SITE PRIOR TO CONSTRUCTION.
- 6. CONTRACTOR SHALL INSTALL TOPSOIL AND SEEDING / NATIVE GRASS TO ALL AREAS WHERE MATERIAL IS REMOVED AND NOT RE-ESTABLISHED. FINAL EXTENT & SEEDING TYPE TO BE CONFIRMED ON SITE PRIOR TO CONSTRUCTION.
- 7. TOPSOIL AND SEEDING / NATIVE GRASS SHALL BE PLANTED AT A DISTANCE AS INDICATED BELOW, UNLESS NOTED OTHERWISE ON PLAN:
- a. TYPICAL 1.0m OFFSET FROM SIDEWALK / PATHWAYb. TYPICAL 0.6m OFFSET FROM SILT FENCING
- 8. CONTRACTOR TO STAKE PROPOSED TREE LOCATION ON SITE, LAYOUT TO BE APPROVED BY LANDSCAPE ARCHITECT PRIOR TO INSTALLATION.
- SEE SHEET 84 FOR PROPOSED TREE PLANTING DETAILS
  BOULEVARD TREES SHALL BE PLANTED AT A MINIMUM DISTANCE FROM ABOVE GROUND STRUCTURES AS INDICATED BELOW:
- a. MINIMUM DISTANCE FROM STREET INTERSECTIONS:
- b. MINIMUM DISTANCE FROM LIGHT STANDARDS: 3mc. MINIMUM DISTANCE FROM PRIVATE APPROACHES:
- d. MINIMUM DISTANCE FROM HYDRANTS: 3m
- e. MINIMUM DISTANCE FROM HYDRO POLES: 3m
- f. MINIMUM DISTANCE FROM MANHOLES/CB'S/SEWER GRATES: 3m
- 11. ALSO REFER TO WRITTEN SPECIFICATION.