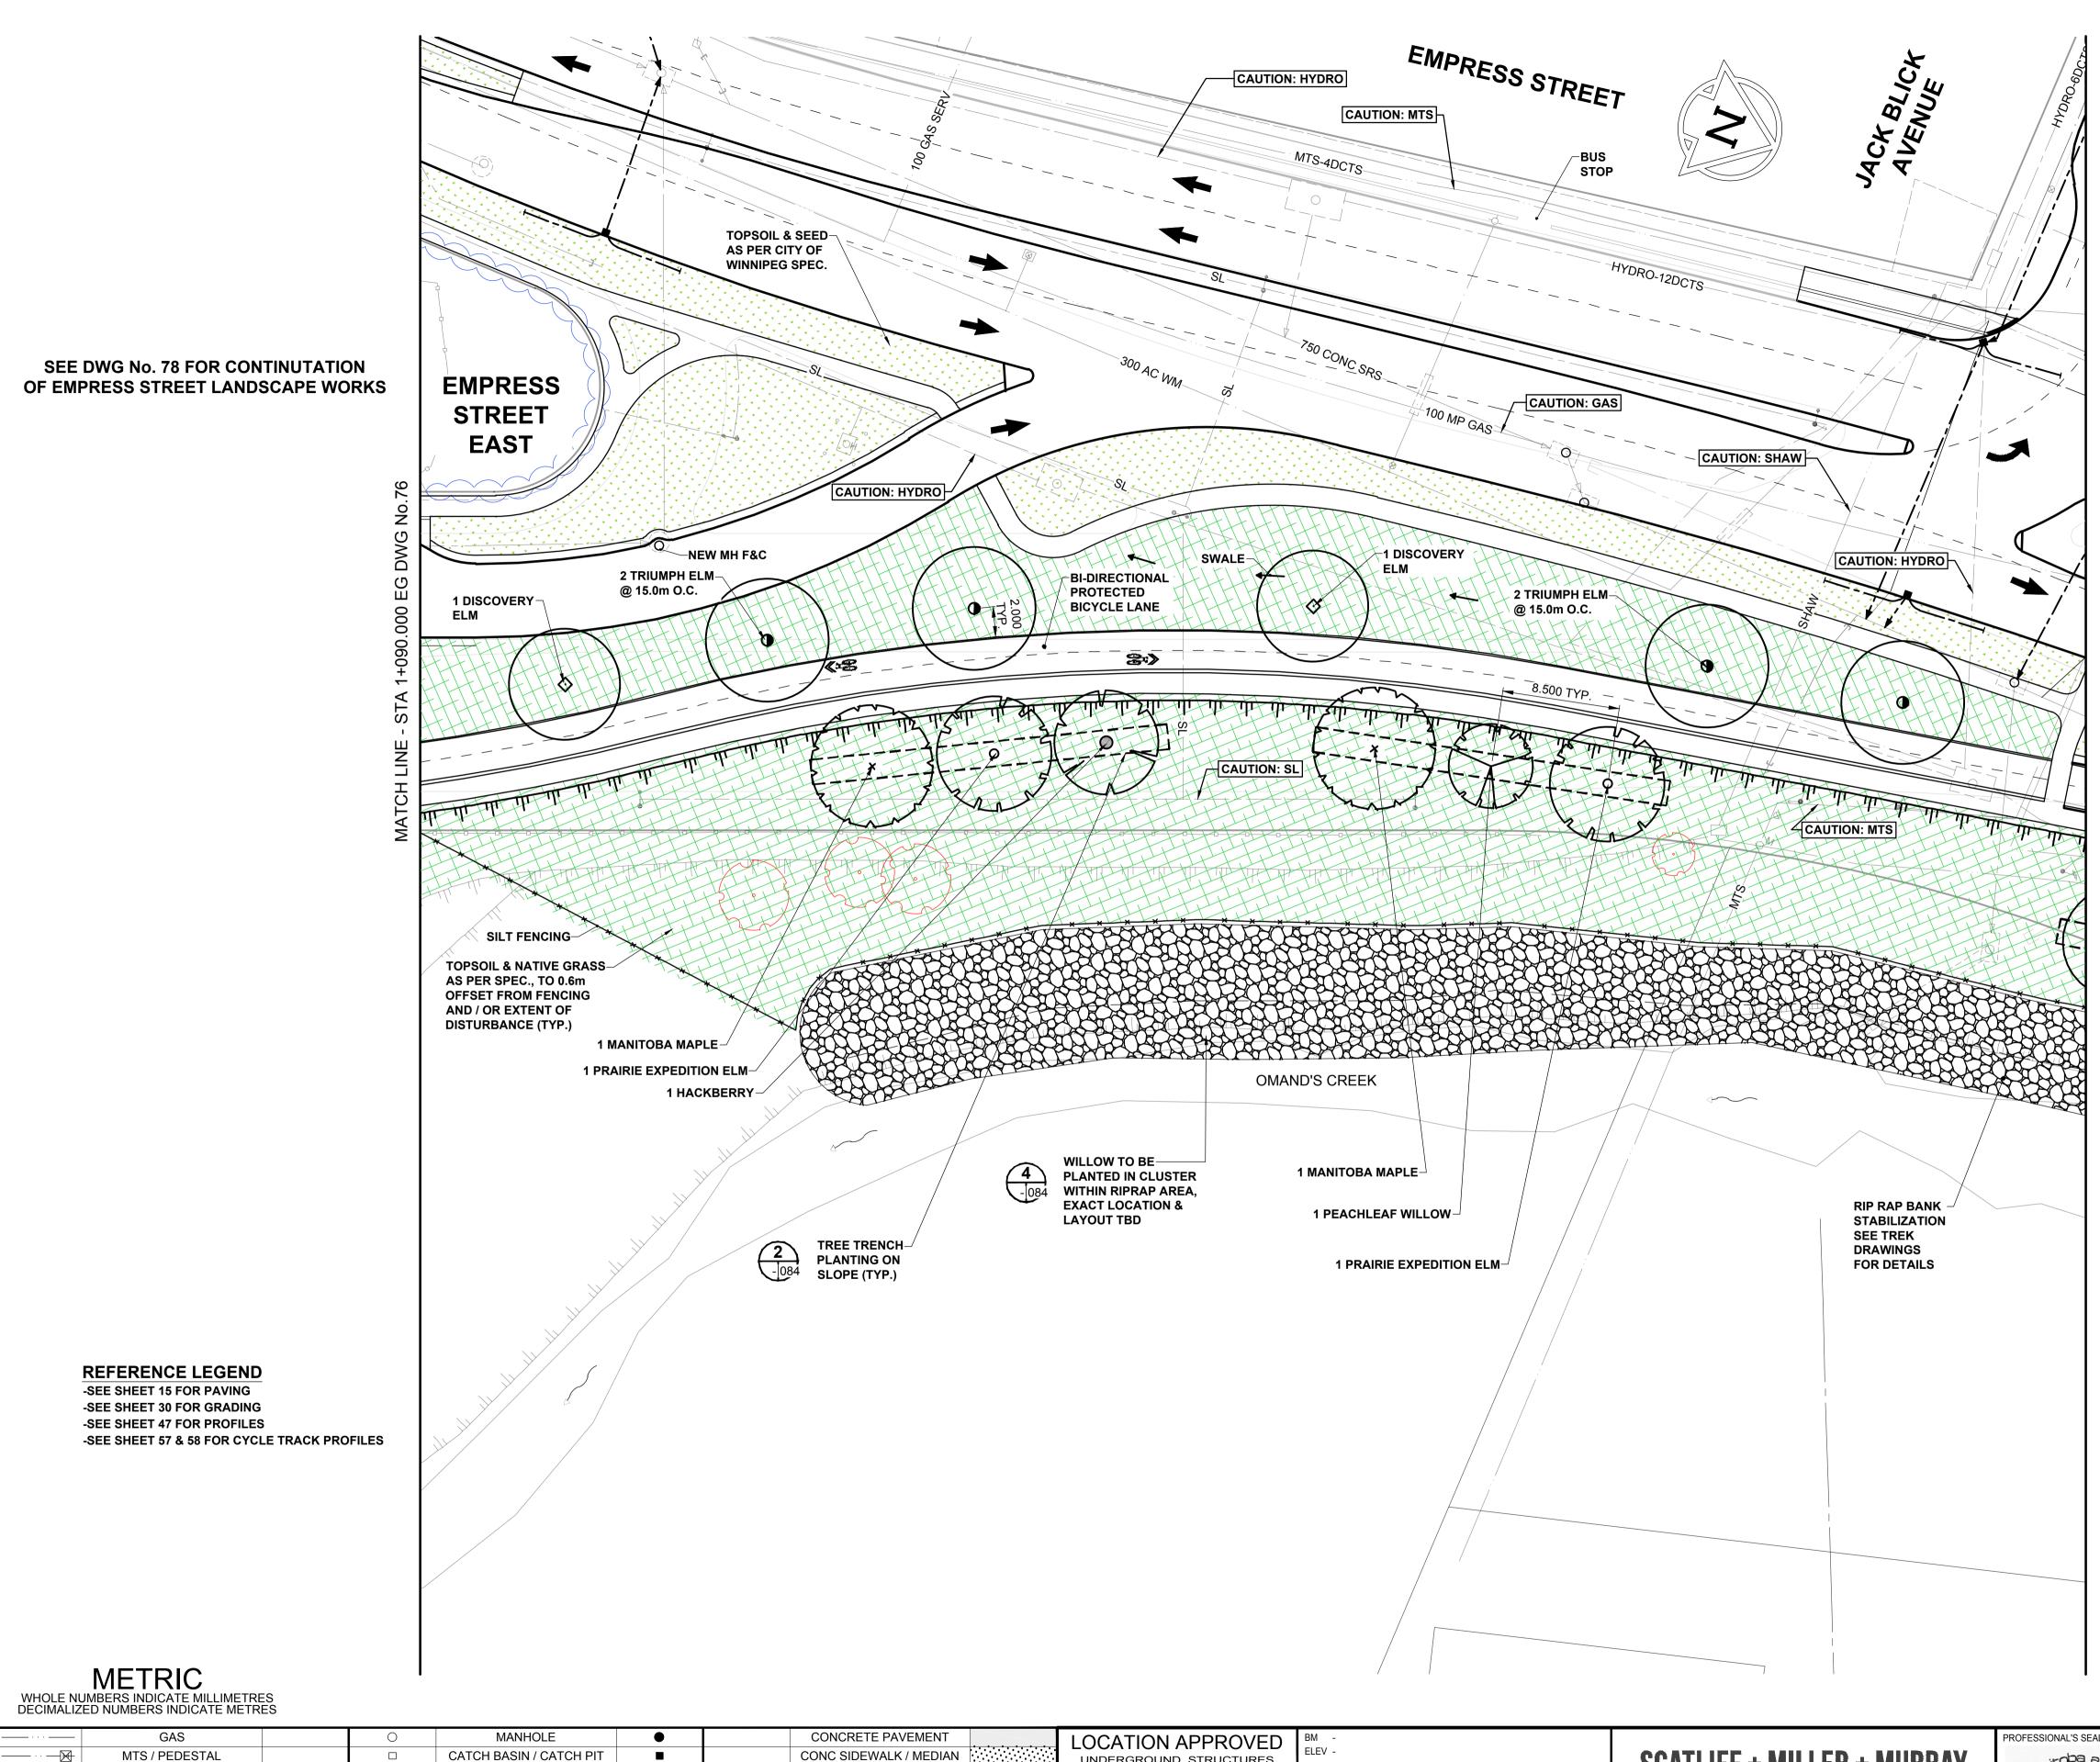

## LANDSCAPE LEGEND

TOPSOIL & SEEDING TO MEET CITY OF WINNIPEG SPEC CW 3520 & CW 3540 NATIVE GRASSES

2 YEAR ACCEPTANCE PERIOD, FOLLOWED BY A 1 YEAR MAINTENANCE AND WARRANTY

- EXISTING TREES TO REMAIN
- EXISTING TREES TO BE TRIMMED
- EXISTING TREES TO BE REMOVED

## NOTES

- ALL CONSTRUCTION MATERIALS AND METHODS TO BE IN ACCORDANCE WITH "THE CITY OF WINNIPEG, STANDARD CONSTRUCTION SPECIFICATION AND STANDARD DETAILS" (LATEST REVISION).
- 2. CONTRACTOR TO TAKE PRECAUTIONARY STEPS AS OUTLINED IN THE SPECIFICATIONS TO PROTECT EXISTING TREES WITHIN THE LIMITS OF CONSTRUCTION FROM DAMAGE FROM CONSTRUCTION ACTIVITIES.
- 3. CONTRACTOR TO CONFIRM THE LOCATION OF ALL UTILITIES/SERVICES IN THE FIELD PRIOR TO
- CONSTRUCTION.CONTRACTOR MUST FOLLOW THE REQUIREMENTS OF THE
- VARIOUS UTILITIES. 5. FINAL LOCATION OF REST STOPS TO BE CONFIRMED ON
- SITE PRIOR TO CONSTRUCTION.
- 6. CONTRACTOR SHALL INSTALL TOPSOIL AND SEEDING / NATIVE GRASS TO ALL AREAS WHERE MATERIAL IS REMOVED AND NOT RE-ESTABLISHED. FINAL EXTENT & SEEDING TYPE TO BE CONFIRMED ON SITE PRIOR TO CONSTRUCTION.
- 7. TOPSOIL AND SEEDING / NATIVE GRASS SHALL BE PLANTED AT A DISTANCE AS INDICATED BELOW, UNLESS NOTED OTHERWISE ON PLAN:
- a. TYPICAL 1.0m OFFSET FROM SIDEWALK / PATHWAYb. TYPICAL 0.6m OFFSET FROM SILT FENCING
- 8. CONTRACTOR TO STAKE PROPOSED TREE LOCATION ON SITE, LAYOUT TO BE APPROVED BY LANDSCAPE ARCHITECT PRIOR TO INSTALLATION.
- SEE SHEET 84 FOR PROPOSED TREE PLANTING DETAILS
  BOULEVARD TREES SHALL BE PLANTED AT A MINIMUM DISTANCE FROM ABOVE GROUND STRUCTURES AS INDICATED BELOW:
- a. MINIMUM DISTANCE FROM STREET INTERSECTIONS:
- b. MINIMUM DISTANCE FROM LIGHT STANDARDS: 3mc. MINIMUM DISTANCE FROM PRIVATE APPROACHES:
- d. MINIMUM DISTANCE FROM HYDRANTS: 3m
- e. MINIMUM DISTANCE FROM HYDRO POLES: 3m
- f. MINIMUM DISTANCE FROM MANHOLES/CB'S/SEWER GRATES: 3m
- 11. ALSO REFER TO WRITTEN SPECIFICATION.