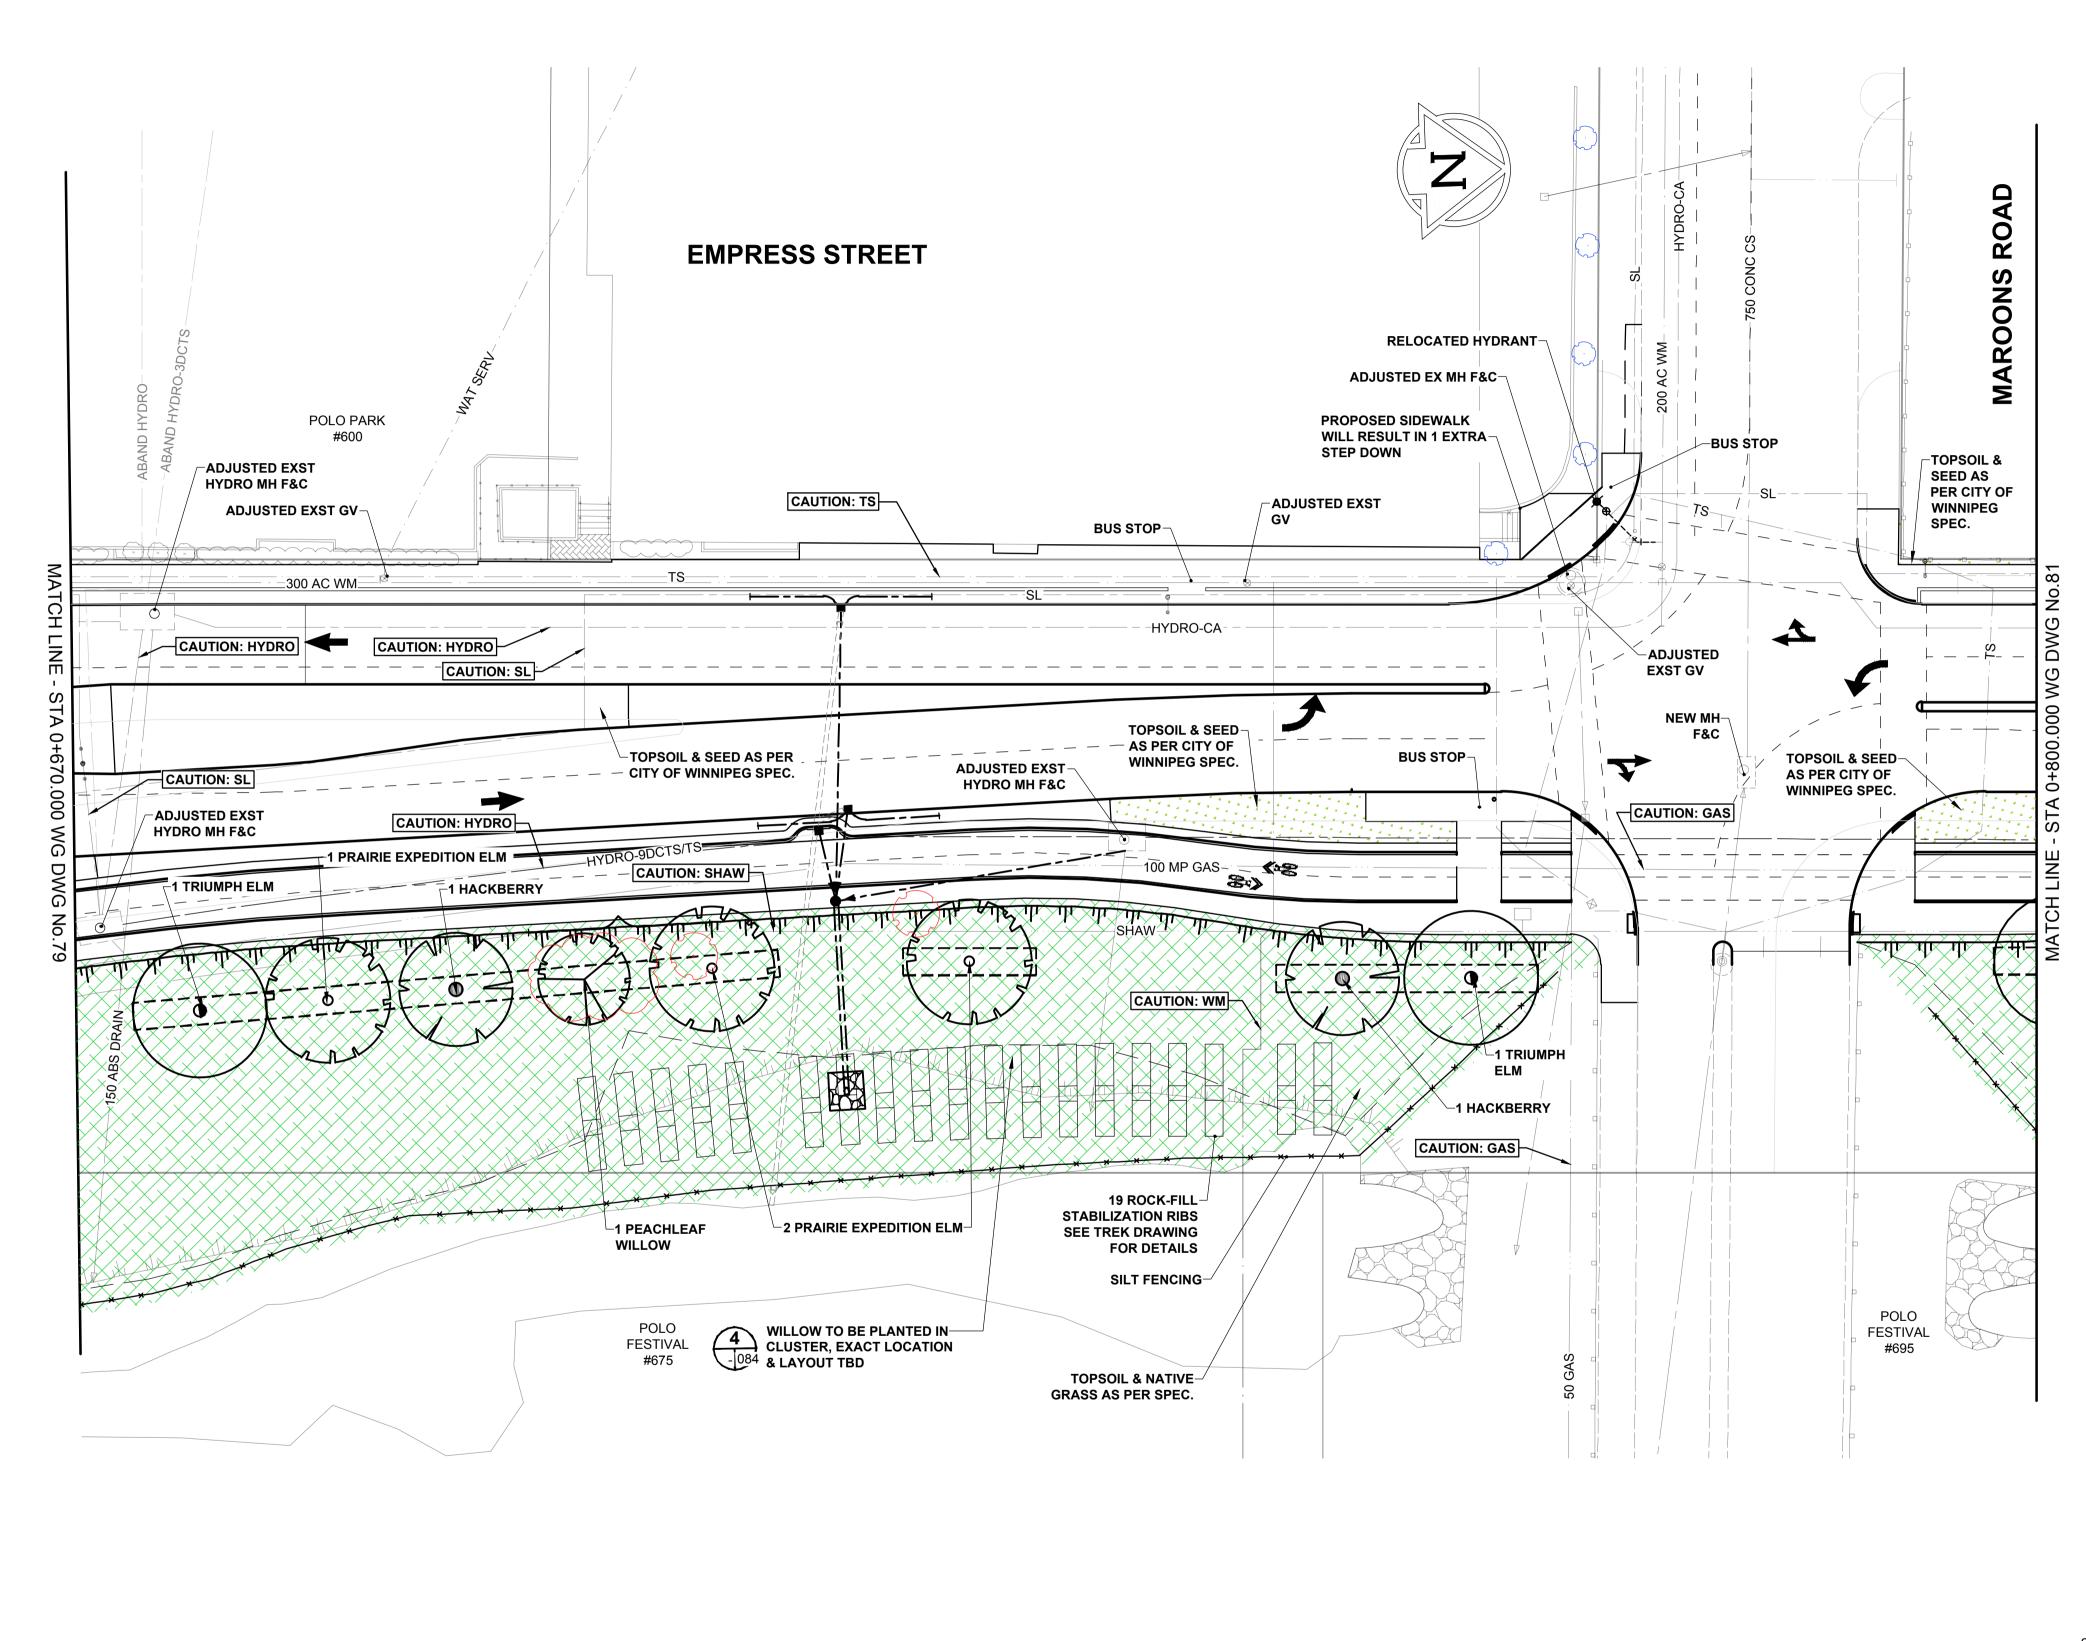

-SEE SHEET 18 FOR PAVING

-SEE SHEET 33 FOR GRADING

-SEE SHEET 50 FOR PROFILES

METRIC
WHOLE NUMBERS INDICATE MILLIMETRES
DECIMALIZED NUMBERS INDICATE METRES

— · — · -⊚-

\_\_\_ . \_\_\_

\_ - ---- - -

**EXISTING** 

LEGEND - PLAN

LAND DRAINAGE SEWER

SANITARY/COMBINED SEWER ----

\_\_\_\_

<del>\_\_\_</del> . \_\_\_

\_\_\_\_\_

NEW

-SEE SHEET 58 FOR CYCLE TRACK PROFILES

AS SHOWN ARE BASED ON THE BEST INFORMATION AVAILABLE BUT NO

COMMITTEE

WITH CONSTRUCTION.

NEW

LANDSCAPE LEGEND

TOPSOIL & SEEDING TO MEET CITY OF WINNIPEG SPEC CW 3520 & CW 3540

NATIVE GRASSES
2 YEAR ACCEPTANCE PERIOD,
FOLLOWED BY A 1 YEAR
MAINTENANCE AND WARRANTY

EXISTING TREES TO REMAIN

EXISTING TREES TO BE TRIMMED

EXISTING TREES TO BE REMOVED

FS

1. ALL CONSTRUCTION MATERIALS AND METHODS TO BE IN ACCORDANCE WITH "THE CITY OF WINNIPEG, STANDARD CONSTRUCTION SPECIFICATION AND STANDARD DETAILS" (LATEST REVISION).

CONTRACTOR TO TAKE PRECAUTIONARY STEPS AS
 OUTLINED IN THE SPECIFICATIONS TO PROTECT EXISTING
 TREES WITHIN THE LIMITS OF CONSTRUCTION FROM
 DAMAGE FROM CONSTRUCTION ACTIVITIES.
 CONTRACTOR TO CONFIRM THE LOCATION OF ALL

UTILITIES/SERVICES IN THE FIELD PRIOR TO CONSTRUCTION.

4. CONTRACTOR MUST FOLLOW THE REQUIREMENTS OF THE

VARIOUS UTILITIES.
5. FINAL LOCATION OF REST STOPS TO BE CONFIRMED ON

SITE PRIOR TO CONSTRUCTION.

6. CONTRACTOR SHALL INSTALL TORSOIL AND SEEDING.

6. CONTRACTOR SHALL INSTALL TOPSOIL AND SEEDING / NATIVE GRASS TO ALL AREAS WHERE MATERIAL IS REMOVED AND NOT RE-ESTABLISHED. FINAL EXTENT & SEEDING TYPE TO BE CONFIRMED ON SITE PRIOR TO CONSTRUCTION.

7. TOPSOIL AND SEEDING / NATIVE GRASS SHALL BE PLANTED AT A DISTANCE AS INDICATED BELOW, UNLESS NOTED OTHERWISE ON PLAN:

a. TYPICAL 1.0m OFFSET FROM SIDEWALK / PATHWAY
b. TYPICAL 0.6m OFFSET FROM SILT FENCING
8. CONTRACTOR TO STAKE PROPOSED TREE LOCATION ON

SITE, LAYOUT TO BE APPROVED BY LANDSCAPE
ARCHITECT PRIOR TO INSTALLATION.

9. SEE SHEET 84 FOR PROPOSED TREE PLANTING DETAILS

10. BOULEVARD TREES SHALL BE PLANTED AT A MINIMUM DISTANCE FROM ABOVE GROUND STRUCTURES AS INDICATED BELOW:

6m
b. MINIMUM DISTANCE FROM LIGHT STANDARDS: 3m

a. MINIMUM DISTANCE FROM STREET INTERSECTIONS:

c. MINIMUM DISTANCE FROM PRIVATE APPROACHES:

d. MINIMUM DISTANCE FROM HYDRANTS: 3me. MINIMUM DISTANCE FROM HYDRO POLES: 3m

f. MINIMUM DISTANCE FROM MANHOLES/CB'S/SEWER
GRATES: 3m

11. ALSO REFER TO WRITTEN SPECIFICATION.

PLANT LIST
(REFER TO SHEET 84 FOR
FULL PLANT SCHEDULE & DETAILS)

COMMON NAME

DECIDUOUS TREES

DELTA HACKBERRY

THE CITY OF WINNIPEG

**PUBLIC WORKS DEPARTMENT** 

PEACHLEAF WILLOW

PARIRIE EXPEDITION ELM
TRIUMPH HYBRID ELM

TRIUMPH HYBRID ELM

BID OPPORTUNITY No. 602-2018

EMPRESS STREET PROJECT
PAVEMENT RECONSTRUCTION
LANDSCAPING
EMPRESS STREET
STA 0+670.000 WG TO STA 0+800.000 WG