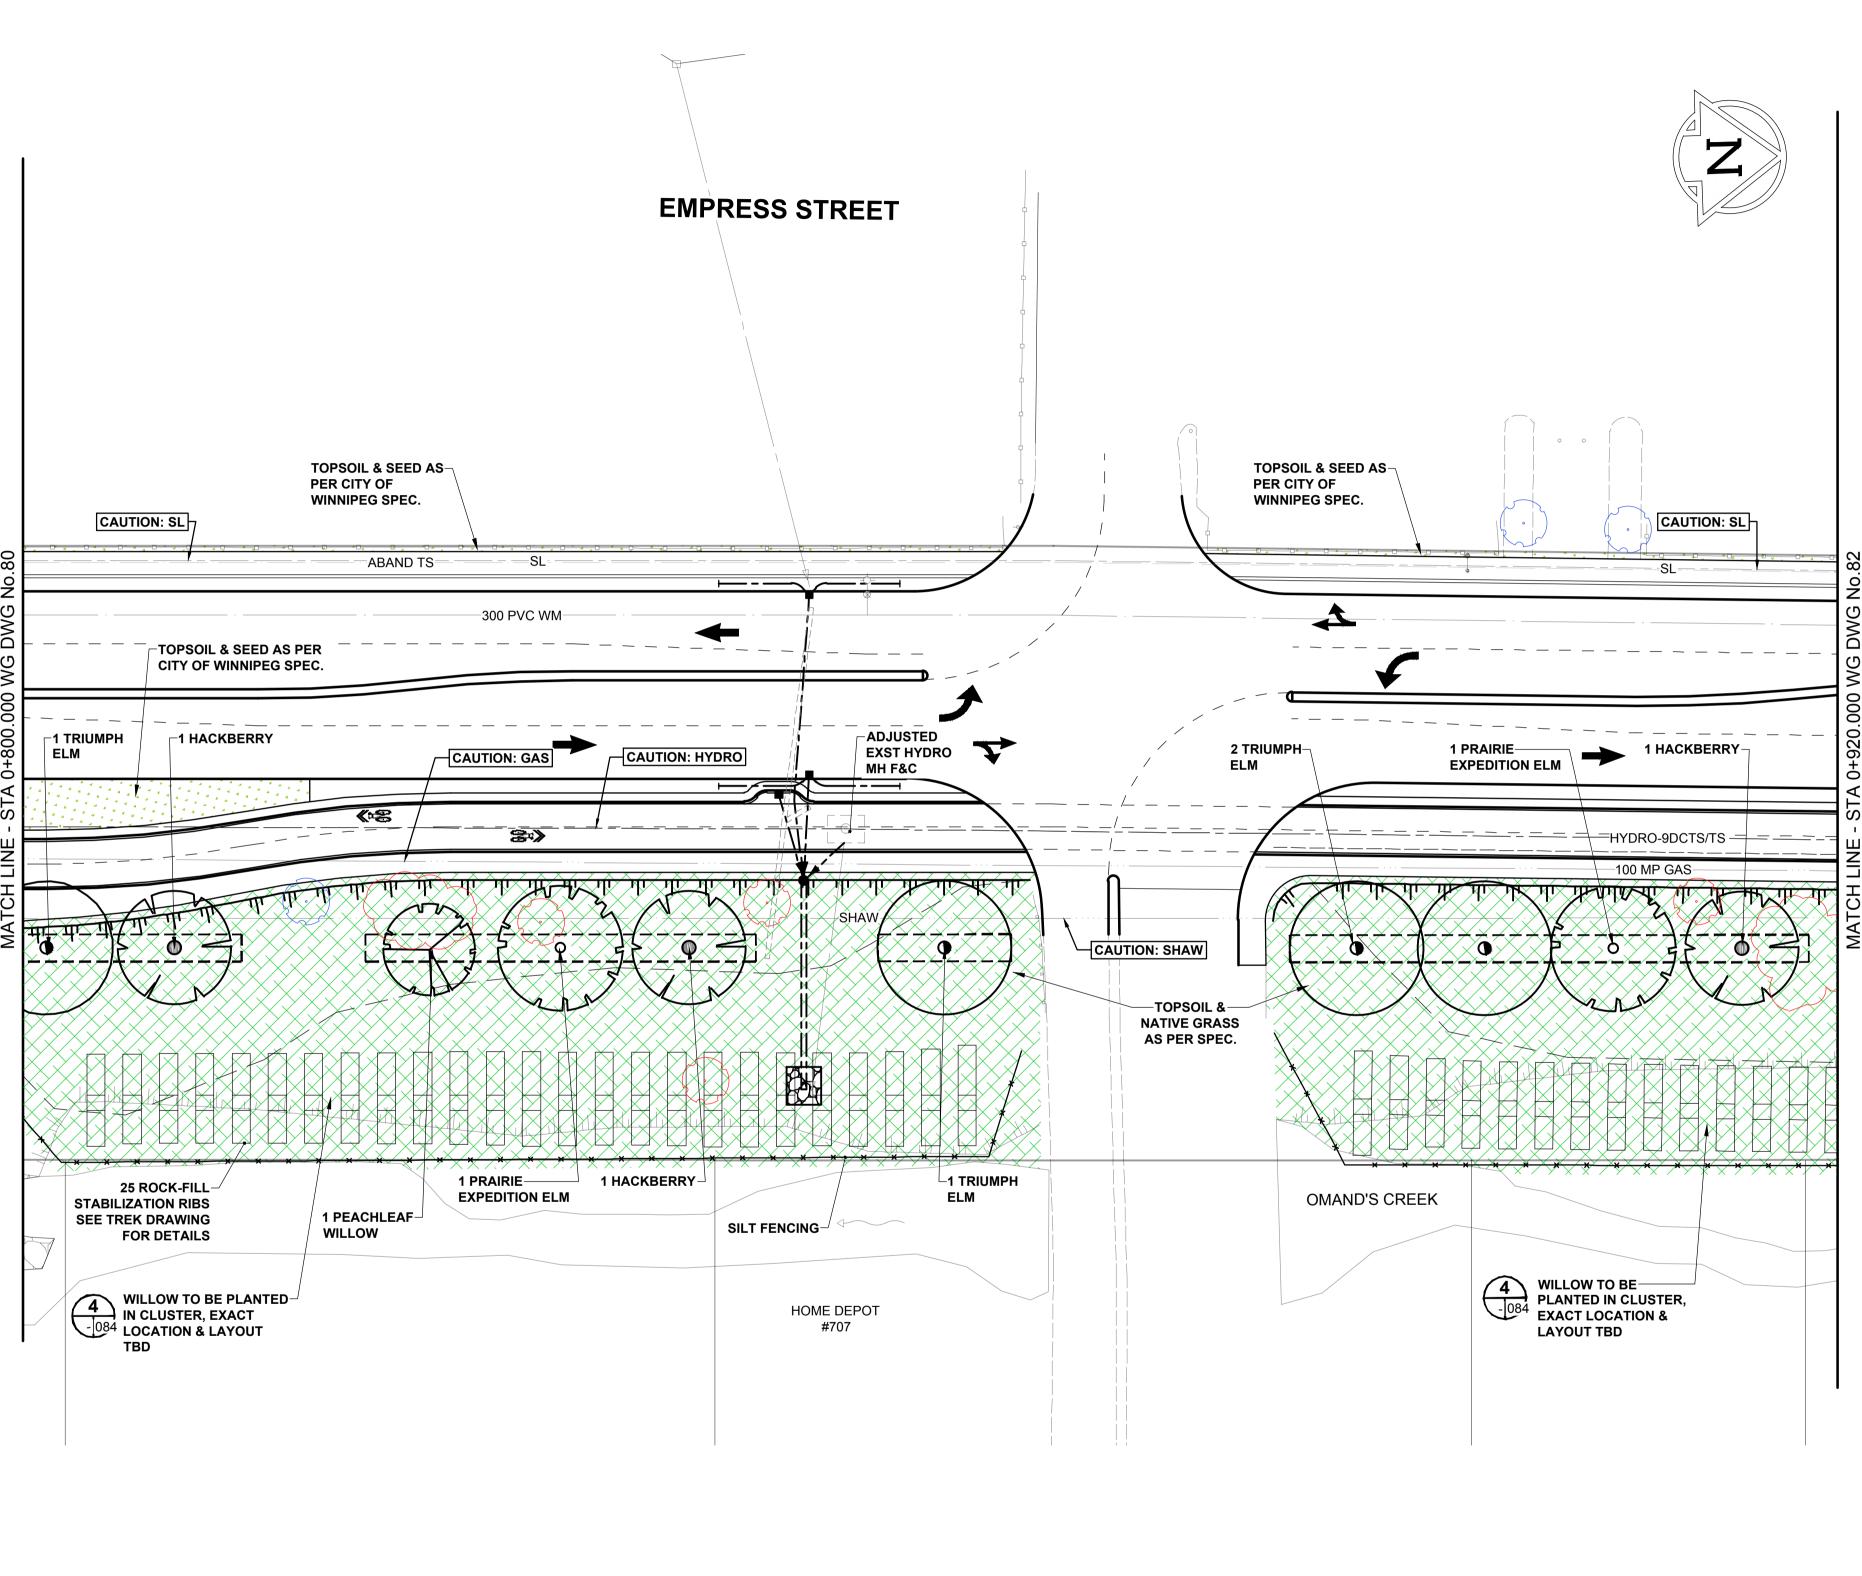

**REFERENCE LEGEND** -SEE SHEET 19 FOR PAVING -SEE SHEET 34 FOR GRADING -SEE SHEET 51 FOR PROFILES -SEE SHEET 58 & 59 FOR CYCLE TRACK PROFILES

## LANDSCAPE LEGEND

TOPSOIL & SEEDING TO MEET CITY OF WINNIPEG SPEC CW 3520 & CW 3540

NATIVE GRASSES 2 YEAR ACCEPTANCE PERIOD, FOLLOWED BY A 1 YEAR MAINTENANCE AND WARRANTY

EXISTING TREES TO REMAIN

EXISTING TREES TO BE TRIMMED

EXISTING TREES TO BE REMOVED

NOTES

- 2. CONTRACTOR TO TAKE PRECAUTIONARY STEPS AS OUTLINED IN THE SPECIFICATIONS TO PROTECT EXISTING TREES WITHIN THE LIMITS OF CONSTRUCTION FROM DAMAGE FROM CONSTRUCTION ACTIVITIES.
- 3. CONTRACTOR TO CONFIRM THE LOCATION OF ALL UTILITIES/SERVICES IN THE FIELD PRIOR TO
- CONSTRUCTION. 4. CONTRACTOR MUST FOLLOW THE REQUIREMENTS OF THE
- VARIOUS UTILITIES.
- 5. FINAL LOCATION OF REST STOPS TO BE CONFIRMED ON SITE PRIOR TO CONSTRUCTION.
- 6. CONTRACTOR SHALL INSTALL TOPSOIL AND SEEDING / NATIVE GRASS TO ALL AREAS WHERE MATERIAL IS REMOVED AND NOT RE-ESTABLISHED. FINAL EXTENT & SEEDING TYPE TO BE CONFIRMED ON SITE PRIOR TO CONSTRUCTION.
- 7. TOPSOIL AND SEEDING / NATIVE GRASS SHALL BE PLANTED AT A DISTANCE AS INDICATED BELOW, UNLESS NOTED OTHERWISE ON PLAN:
- a. TYPICAL 1.0m OFFSET FROM SIDEWALK / PATHWAY b. TYPICAL 0.6m OFFSET FROM SILT FENCING 8. CONTRACTOR TO STAKE PROPOSED TREE LOCATION ON
- SITE, LAYOUT TO BE APPROVED BY LANDSCAPE ARCHITECT PRIOR TO INSTALLATION.
- SEE SHEET 84 FOR PROPOSED TREE PLANTING DETAILS 10. BOULEVARD TREES SHALL BE PLANTED AT A MINIMUM DISTANCE FROM ABOVE GROUND STRUCTURES AS INDICATED BELOW:
- a. MINIMUM DISTANCE FROM STREET INTERSECTIONS: 6m
- b. MINIMUM DISTANCE FROM LIGHT STANDARDS: 3m c. MINIMUM DISTANCE FROM PRIVATE APPROACHES: 1.5m
- d. MINIMUM DISTANCE FROM HYDRANTS: 3m
- e. MINIMUM DISTANCE FROM HYDRO POLES: 3m MINIMUM DISTANCE FROM MANHOLES/CB'S/SEWER f GRATES: 3m
- 11. ALSO REFER TO WRITTEN SPECIFICATION.

(REFER TO SHEET 84 FOR FULL PLANT SCHEDULE & DETAILS) COMMON NAME DECIDUOUS TREES

DELTA HACKBERRY

PEACHLEAF WILLOW

PARIRIE EXPEDITION ELM

TRIUMPH HYBRID ELM

ٹ

 $\bigcirc$ 

•