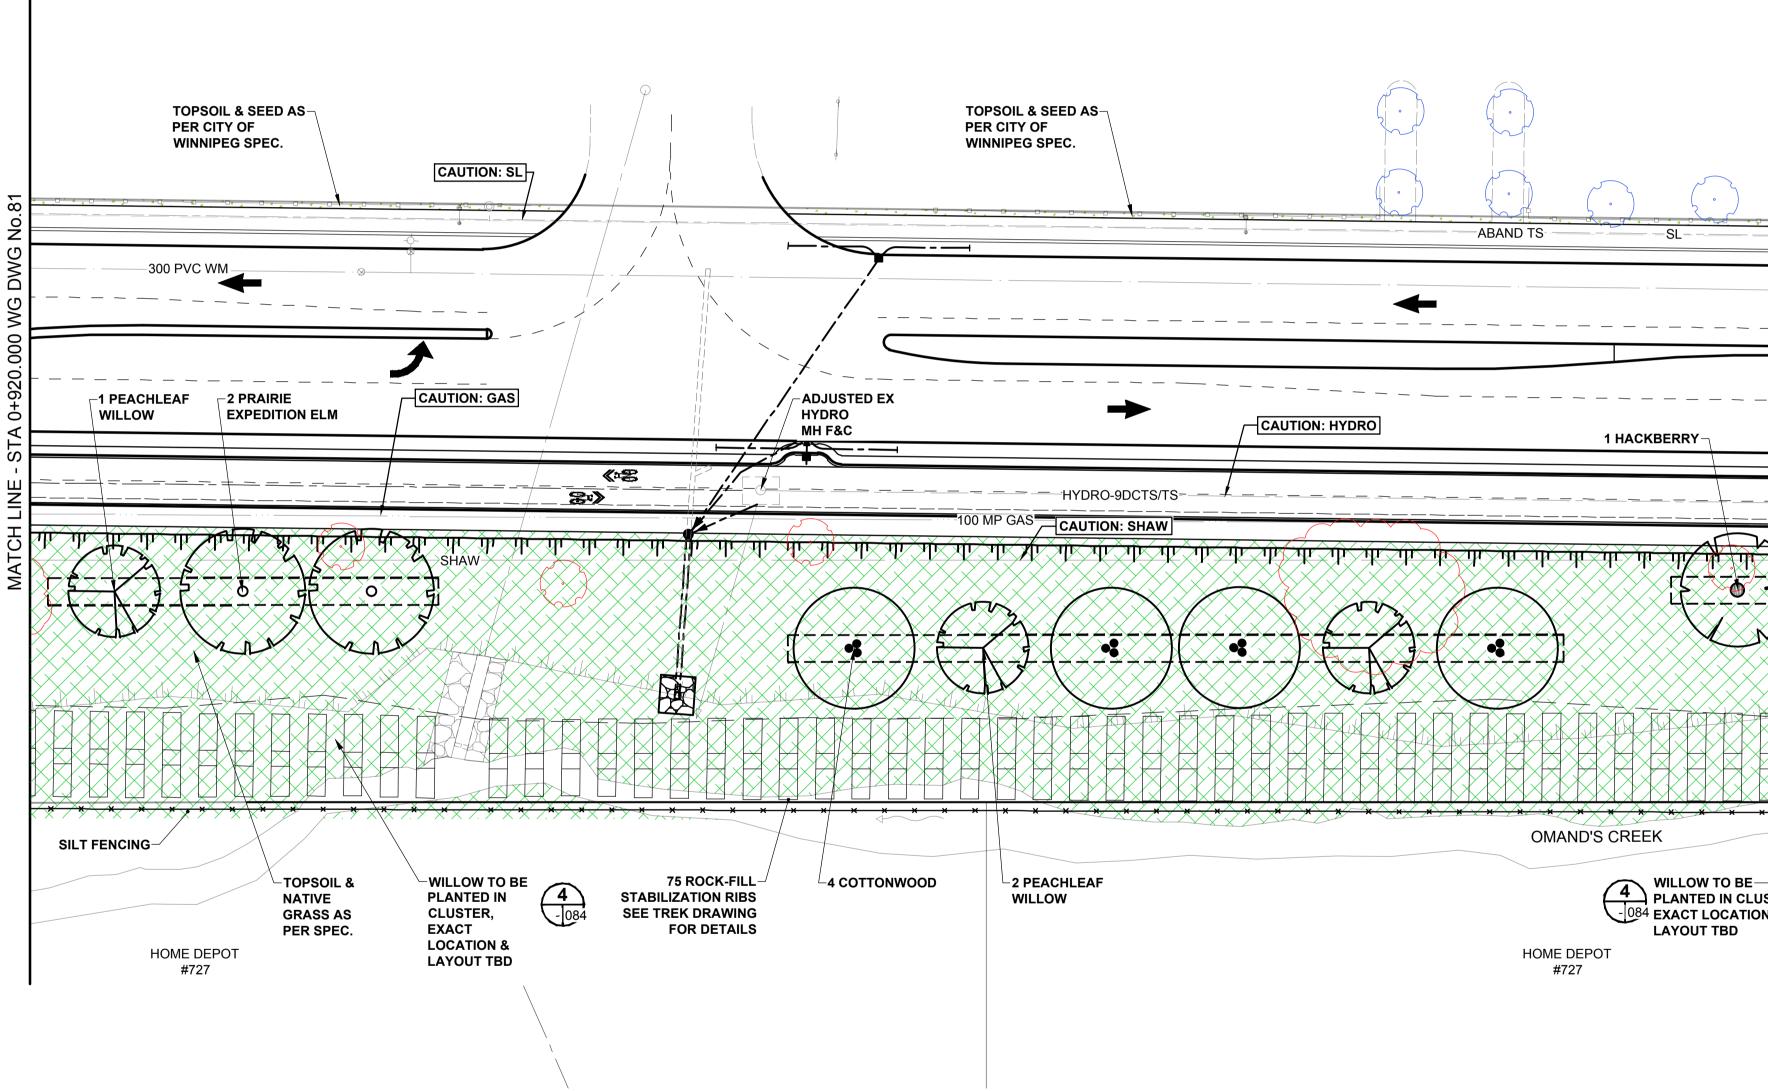

## **EMPRESS STREET**

## NOTES

ALL CONSTRUCTION MATERIALS AND METHODS TO BE IN ACCORDANCE WITH "THE CITY OF WINNIPEG, STANDARD CONSTRUCTION SPECIFICATION AND STANDARD DETAILS" (LATEST REVISION).

- 2. CONTRACTOR TO TAKE PRECAUTIONARY STEPS AS OUTLINED IN THE SPECIFICATIONS TO PROTECT EXISTING TREES WITHIN THE LIMITS OF CONSTRUCTION FROM DAMAGE FROM CONSTRUCTION ACTIVITIES.
- 3. CONTRACTOR TO CONFIRM THE LOCATION OF ALL UTILITIES/SERVICES IN THE FIELD PRIOR TO
- CONSTRUCTION. 4. CONTRACTOR MUST FOLLOW THE REQUIREMENTS OF THE
- VARIOUS UTILITIES. 5. FINAL LOCATION OF REST STOPS TO BE CONFIRMED ON
- SITE PRIOR TO CONSTRUCTION.
- 6. CONTRACTOR SHALL INSTALL TOPSOIL AND SEEDING / NATIVE GRASS TO ALL AREAS WHERE MATERIAL IS REMOVED AND NOT RE-ESTABLISHED. FINAL EXTENT & SEEDING TYPE TO BE CONFIRMED ON SITE PRIOR TO CONSTRUCTION.
- 7. TOPSOIL AND SEEDING / NATIVE GRASS SHALL BE PLANTED AT A DISTANCE AS INDICATED BELOW, UNLESS NOTED OTHERWISE ON PLAN:
- a. TYPICAL 1.0m OFFSET FROM SIDEWALK / PATHWAY b. TYPICAL 0.6m OFFSET FROM SILT FENCING 8. CONTRACTOR TO STAKE PROPOSED TREE LOCATION ON
- SITE, LAYOUT TO BE APPROVED BY LANDSCAPE ARCHITECT PRIOR TO INSTALLATION.
- SEE SHEET 84 FOR PROPOSED TREE PLANTING DETAILS 10. BOULEVARD TREES SHALL BE PLANTED AT A MINIMUM DISTANCE FROM ABOVE GROUND STRUCTURES AS INDICATED BELOW:
- a. MINIMUM DISTANCE FROM STREET INTERSECTIONS: 6m
- b. MINIMUM DISTANCE FROM LIGHT STANDARDS: 3m c. MINIMUM DISTANCE FROM PRIVATE APPROACHES: 1.5m
- d. MINIMUM DISTANCE FROM HYDRANTS: 3m
- e. MINIMUM DISTANCE FROM HYDRO POLES: 3m MINIMUM DISTANCE FROM MANHOLES/CB'S/SEWER f. GRATES: 3m
- 11. ALSO REFER TO WRITTEN SPECIFICATION.

STA 0+920.000 WG TO STA 1+040.000 WG

82

1-82-RB.dwg