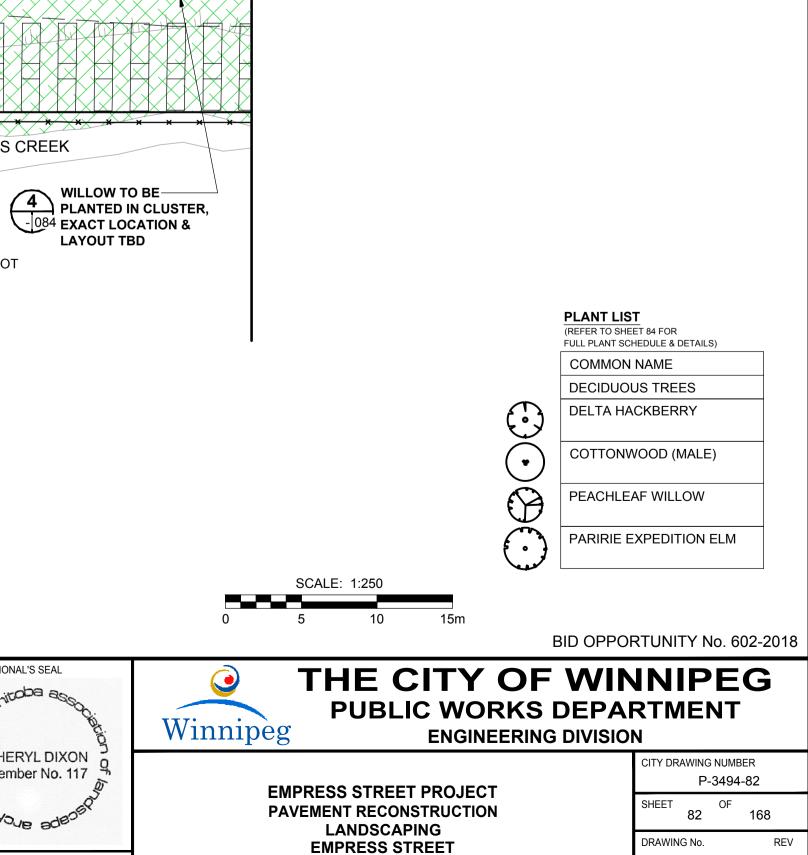

## NOTES

ALL CONSTRUCTION MATERIALS AND METHODS TO BE IN ACCORDANCE WITH "THE CITY OF WINNIPEG, STANDARD CONSTRUCTION SPECIFICATION AND STANDARD DETAILS" (LATEST REVISION).

- 2. CONTRACTOR TO TAKE PRECAUTIONARY STEPS AS OUTLINED IN THE SPECIFICATIONS TO PROTECT EXISTING TREES WITHIN THE LIMITS OF CONSTRUCTION FROM DAMAGE FROM CONSTRUCTION ACTIVITIES.
- 3. CONTRACTOR TO CONFIRM THE LOCATION OF ALL UTILITIES/SERVICES IN THE FIELD PRIOR TO
- CONSTRUCTION. 4. CONTRACTOR MUST FOLLOW THE REQUIREMENTS OF THE
- VARIOUS UTILITIES. 5. FINAL LOCATION OF REST STOPS TO BE CONFIRMED ON
- SITE PRIOR TO CONSTRUCTION.
- 6. CONTRACTOR SHALL INSTALL TOPSOIL AND SEEDING / NATIVE GRASS TO ALL AREAS WHERE MATERIAL IS REMOVED AND NOT RE-ESTABLISHED. FINAL EXTENT & SEEDING TYPE TO BE CONFIRMED ON SITE PRIOR TO CONSTRUCTION.
- 7. TOPSOIL AND SEEDING / NATIVE GRASS SHALL BE PLANTED AT A DISTANCE AS INDICATED BELOW, UNLESS NOTED OTHERWISE ON PLAN:
- a. TYPICAL 1.0m OFFSET FROM SIDEWALK / PATHWAY b. TYPICAL 0.6m OFFSET FROM SILT FENCING 8. CONTRACTOR TO STAKE PROPOSED TREE LOCATION ON
- SITE, LAYOUT TO BE APPROVED BY LANDSCAPE ARCHITECT PRIOR TO INSTALLATION.
- SEE SHEET 84 FOR PROPOSED TREE PLANTING DETAILS 10. BOULEVARD TREES SHALL BE PLANTED AT A MINIMUM DISTANCE FROM ABOVE GROUND STRUCTURES AS INDICATED BELOW:
- a. MINIMUM DISTANCE FROM STREET INTERSECTIONS: 6m
- b. MINIMUM DISTANCE FROM LIGHT STANDARDS: 3m c. MINIMUM DISTANCE FROM PRIVATE APPROACHES: 1.5m
- d. MINIMUM DISTANCE FROM HYDRANTS: 3m
- e. MINIMUM DISTANCE FROM HYDRO POLES: 3m MINIMUM DISTANCE FROM MANHOLES/CB'S/SEWER f. GRATES: 3m
- 11. ALSO REFER TO WRITTEN SPECIFICATION.