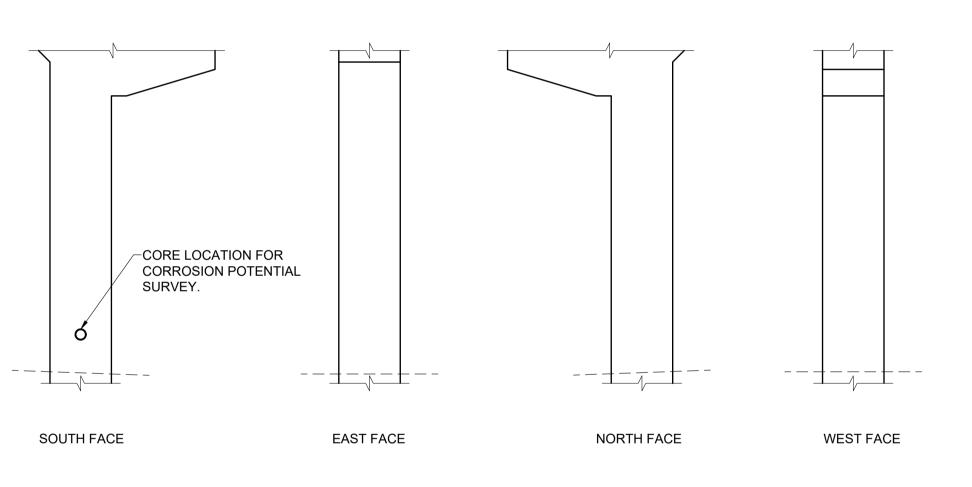

COLUMN 2 SCALE: 1:50



COLUMN 5

SCALE: 1:50

| 7  | LOCATION APPROVED<br>UNDERGROUND STRUCTURES<br>SUPR. U/G STRUCTURES<br>COMMITTEE                                                                                                                                                                                                                   | BM<br>ELEV |                                                                    |                      |          | MORRISON HERSHFIELD     |                      |                           | PROFESSIONAL'S SEAL |                                                                                             |
|----|----------------------------------------------------------------------------------------------------------------------------------------------------------------