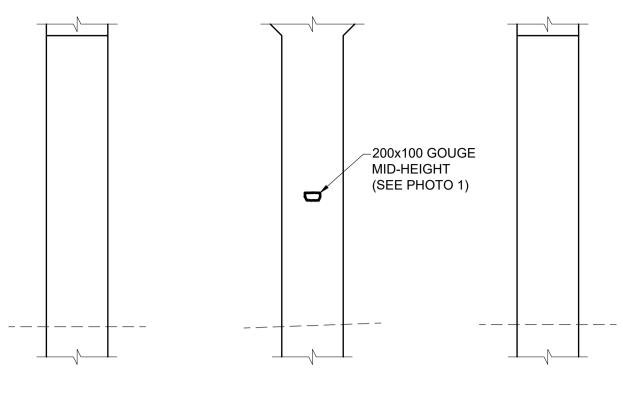

EAST FACE

NORTH FACE

WEST FACE

COLUMN 3

SCALE: 1:50

1. NORTH FACE COLUMN 3 200x100 GOUGE