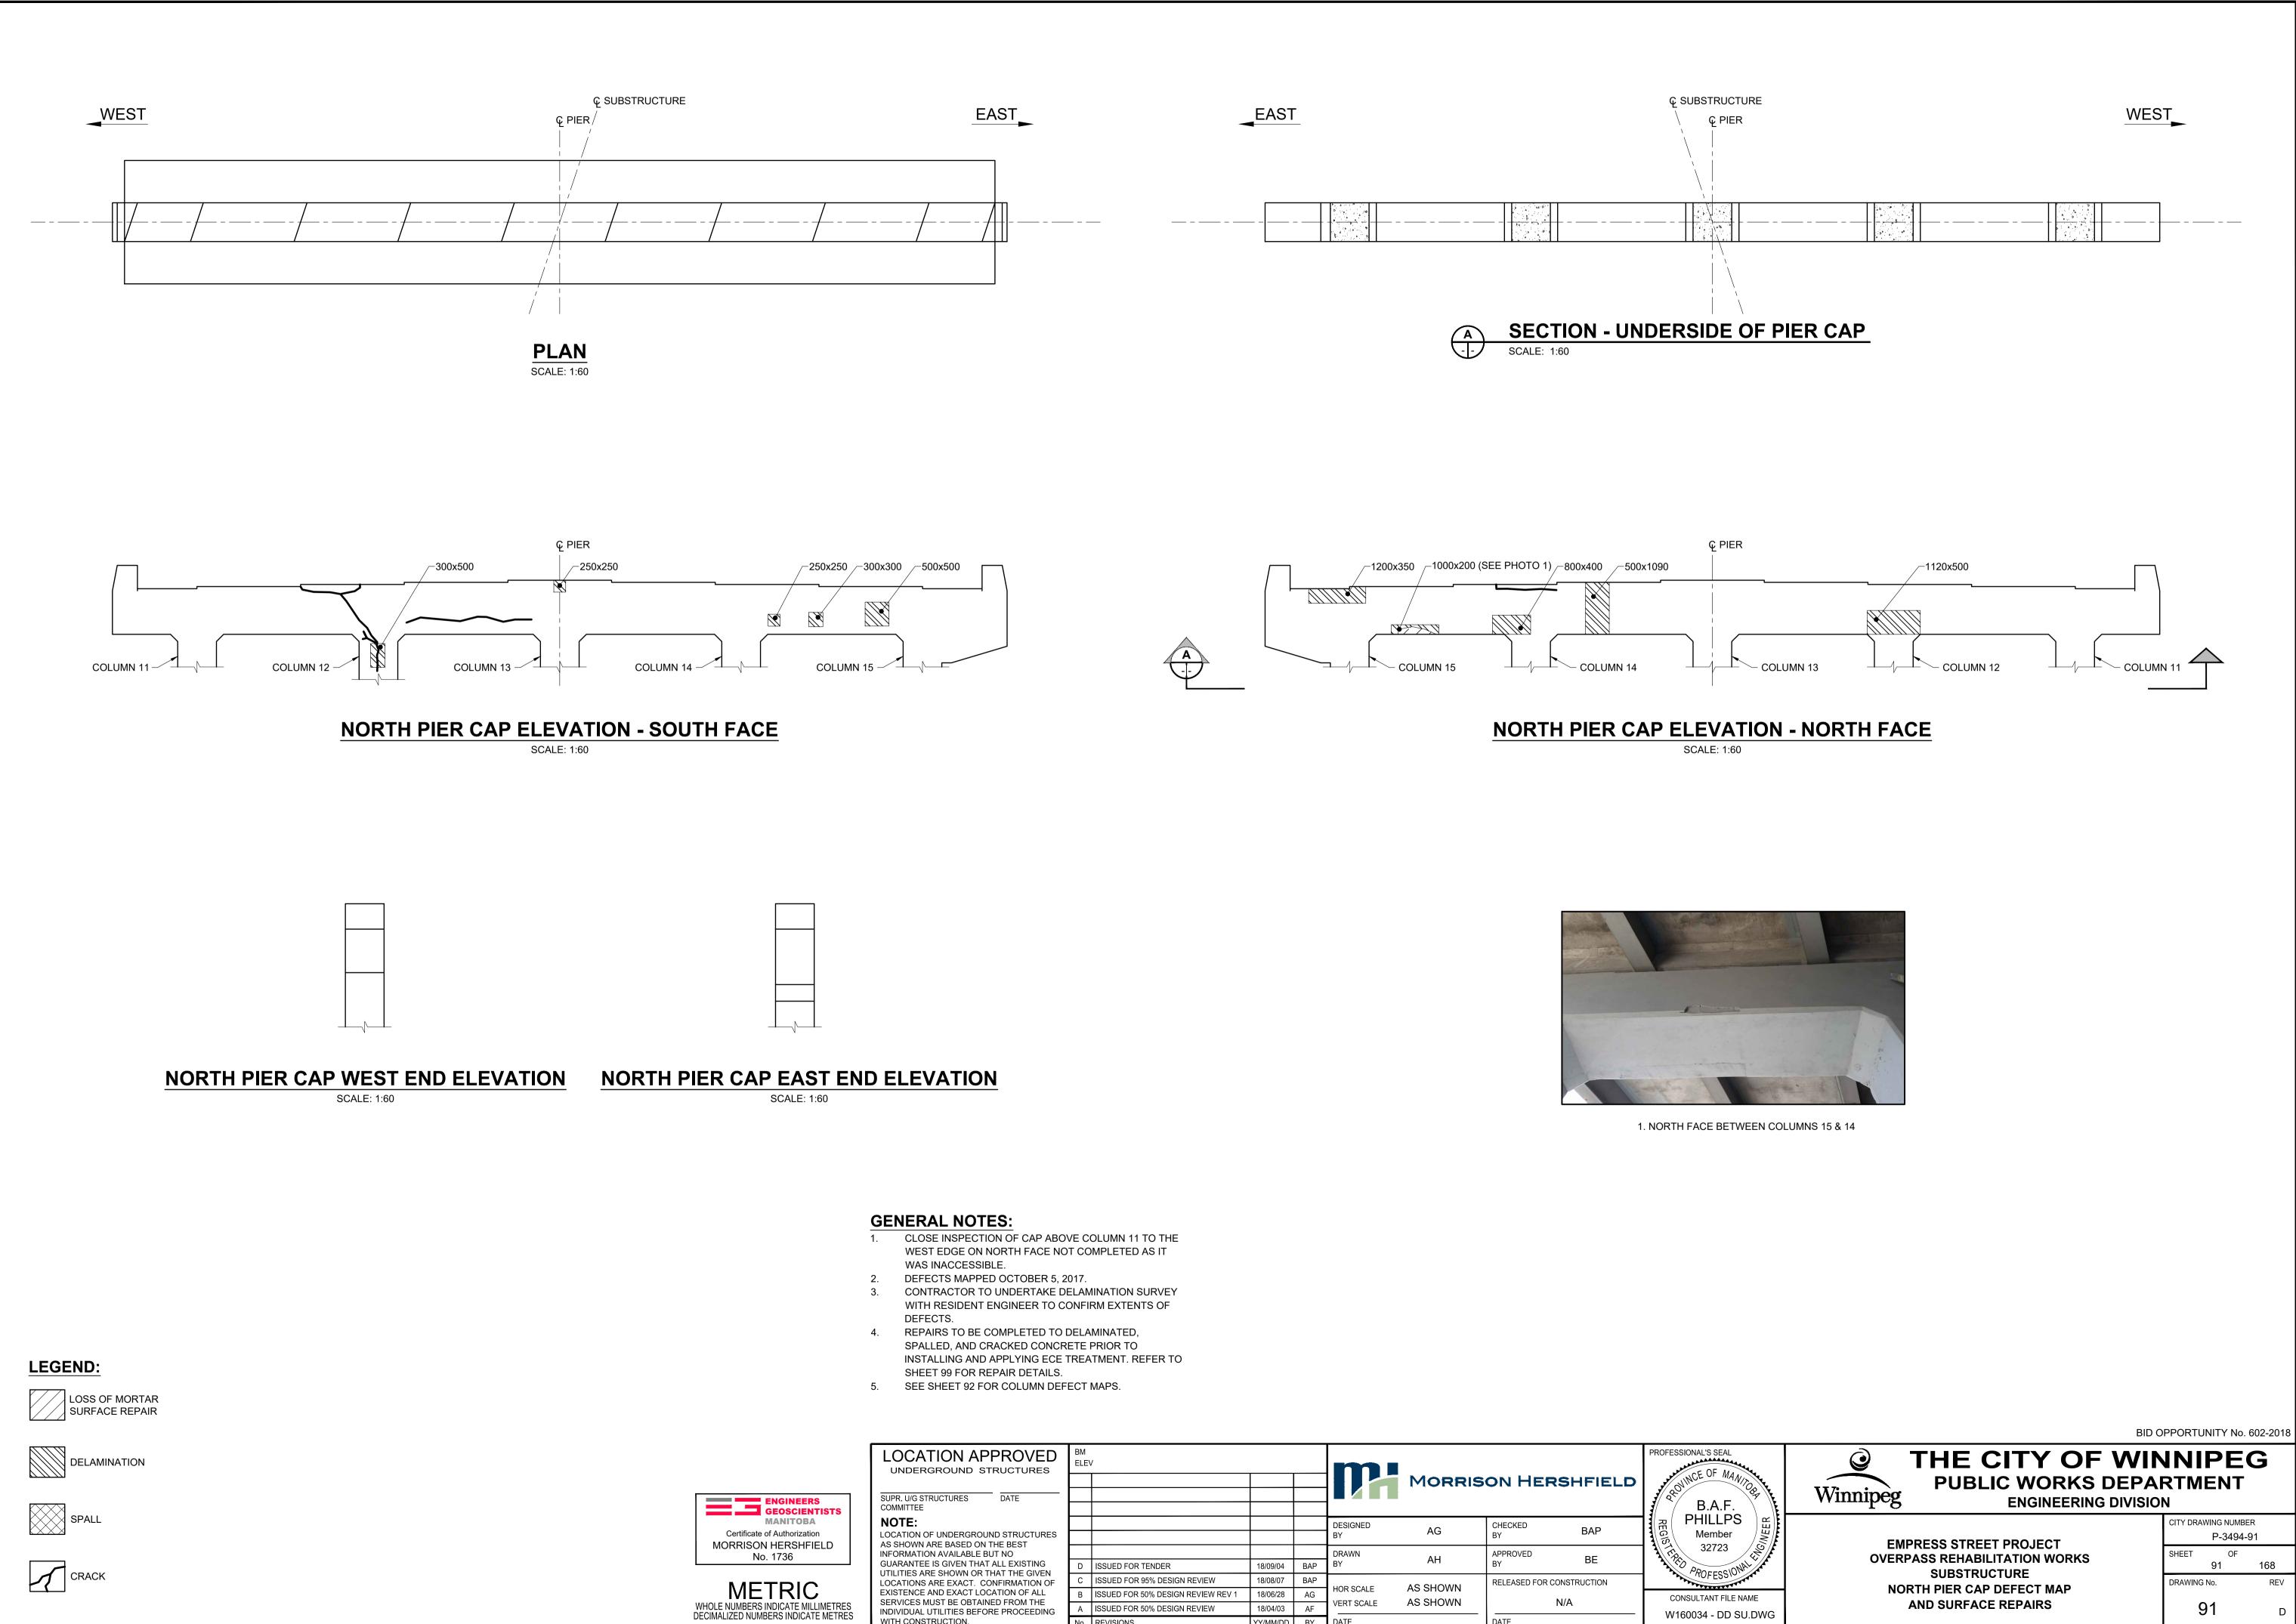

|              | LOCATION APPROVED   UNDERGROUND STRUCTURES   SUPR. U/G STRUCTURES   COMMITTEE                                                                                                                                                                                                                                                                                 | BM<br>ELEV |                                                                    |                      | MORRISON HERSHFIELD |                         |                      | PROFESSIONAL'S SEAL            |    |                                             |
|--------------|---------------------------------------------------------------------------------------------------------------------------------------------------------