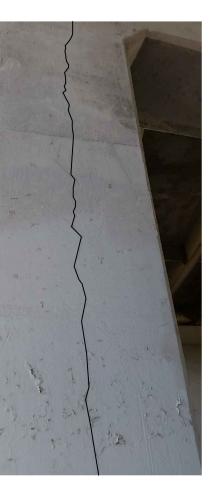

EAST FACE

COLUMN 13 SCALE: 1:50

1. SOUTH FACE COLUMN 11 (LINE ADDED TO ILLUSTRATE CRACK LOCATION)

2. EAST AND NORTH FACE COLUMN 14 (LINE ADDED TO ILLUSTRATE CRACK LOCATION)

0

BID OPPORTUNITY No. 602-201

| PUBLIC WORKS DEPA                                       | THE CITY OF WINNIPEG<br>PUBLIC WORKS DEPARTMENT<br>ENGINEERING DIVISION |  |  |  |  |  |  |  |
|---------------------------------------------------------|-------------------------------------------------------------------------|--|--|--|--|--|--|--|
|                                                         | CITY DRAWING NUMBER<br>P-3494-92                                        |  |  |  |  |  |  |  |
| EMPRESS STREET PROJECT<br>OVERPASS REHABILITATION WORKS | SHEET OF<br>92 168                                                      |  |  |  |  |  |  |  |