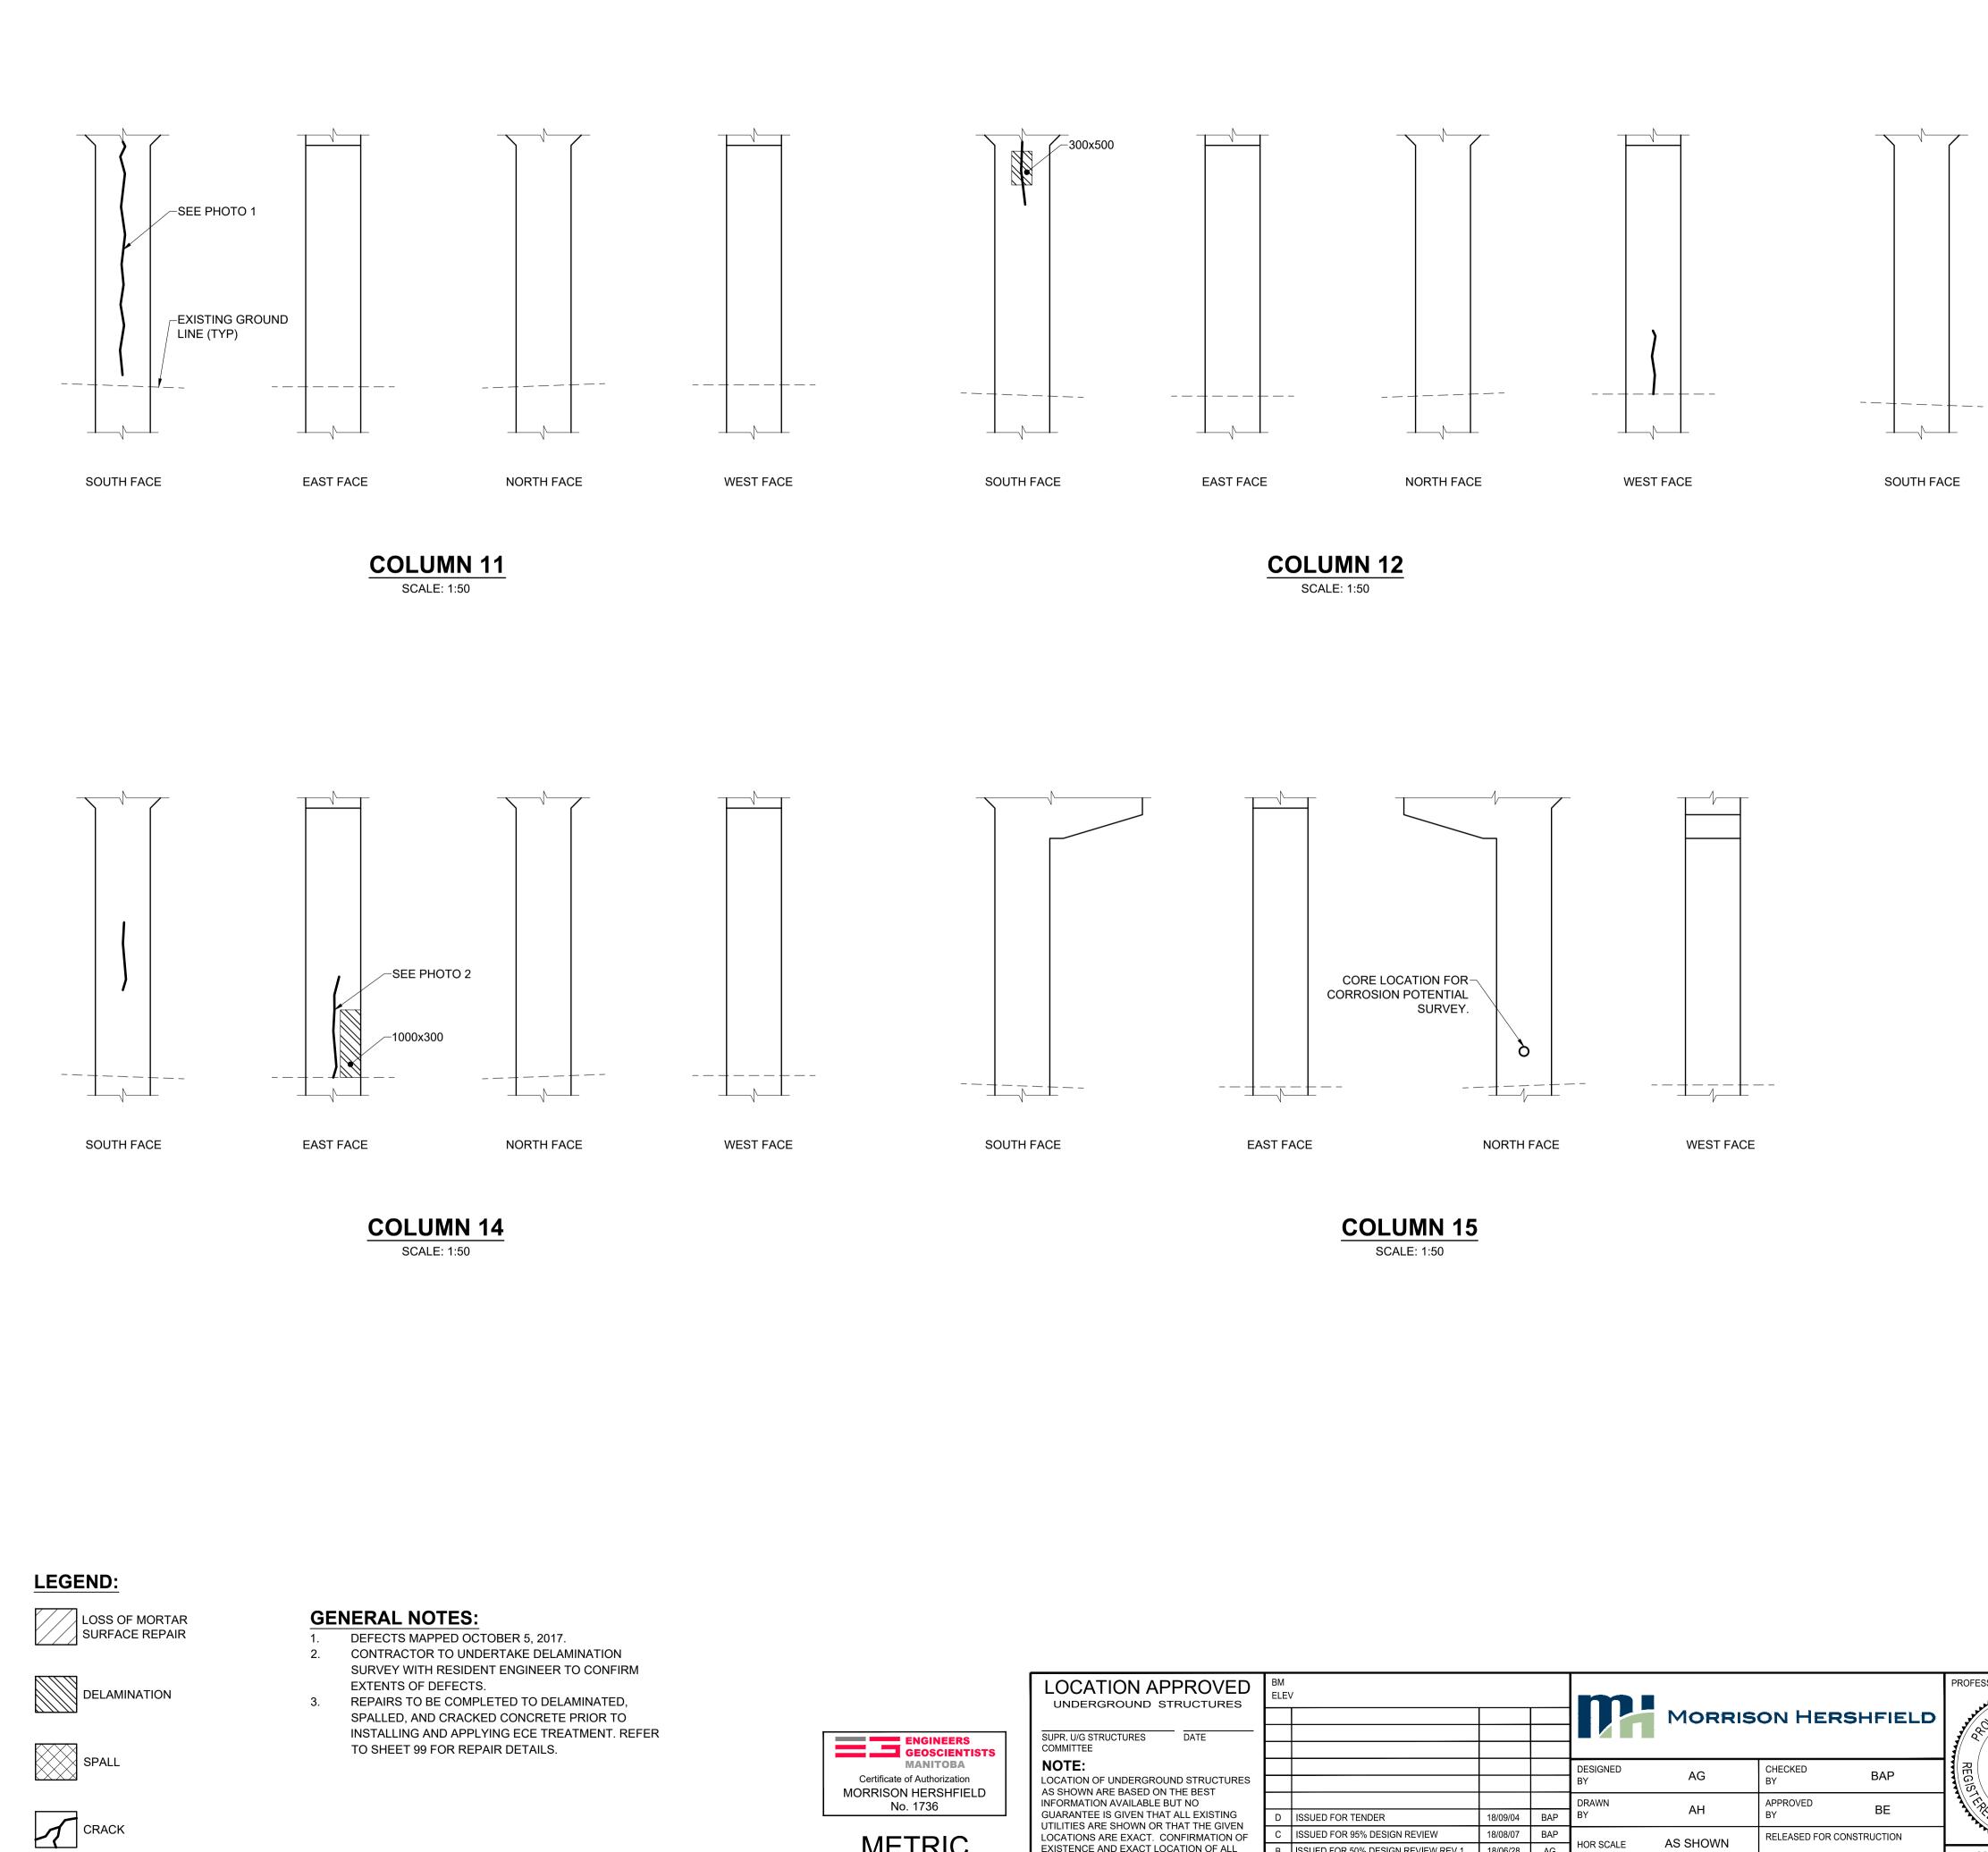

EAST FACE

COLUMN 13 SCALE: 1:50

1. SOUTH FACE COLUMN 11 (LINE ADDED TO ILLUSTRATE CRACK LOCATION)

2. EAST AND NORTH FACE COLUMN 14 (LINE ADDED TO ILLUSTRATE CRACK LOCATION)

0

BID OPPORTUNITY No. 602-201

| PUBLIC WORKS DEPA                                       | THE CITY OF WINNIPEG<br>PUBLIC WORKS DEPARTMENT<br>ENGINEERING DIVISION |  |  |  |  |  |  |  |
|---------------------------------------------------------|-------------------------------------------------------------------------|--|--|--|--|--|--|--|
|                                                         | CITY DRAWING NUMBER<br>P-3494-92                                        |  |  |  |  |  |  |  |
| EMPRESS STREET PROJECT<br>OVERPASS REHABILITATION WORKS | SHEET OF<br>92 168                                                      |  |  |  |  |  |  |  |

OVERPASS REH SUBSTRUCTURE NORTH PIER COLUMNS DEFECT MAP AND SURFACE REPAIRS

92

REV

D

DRAWING No.