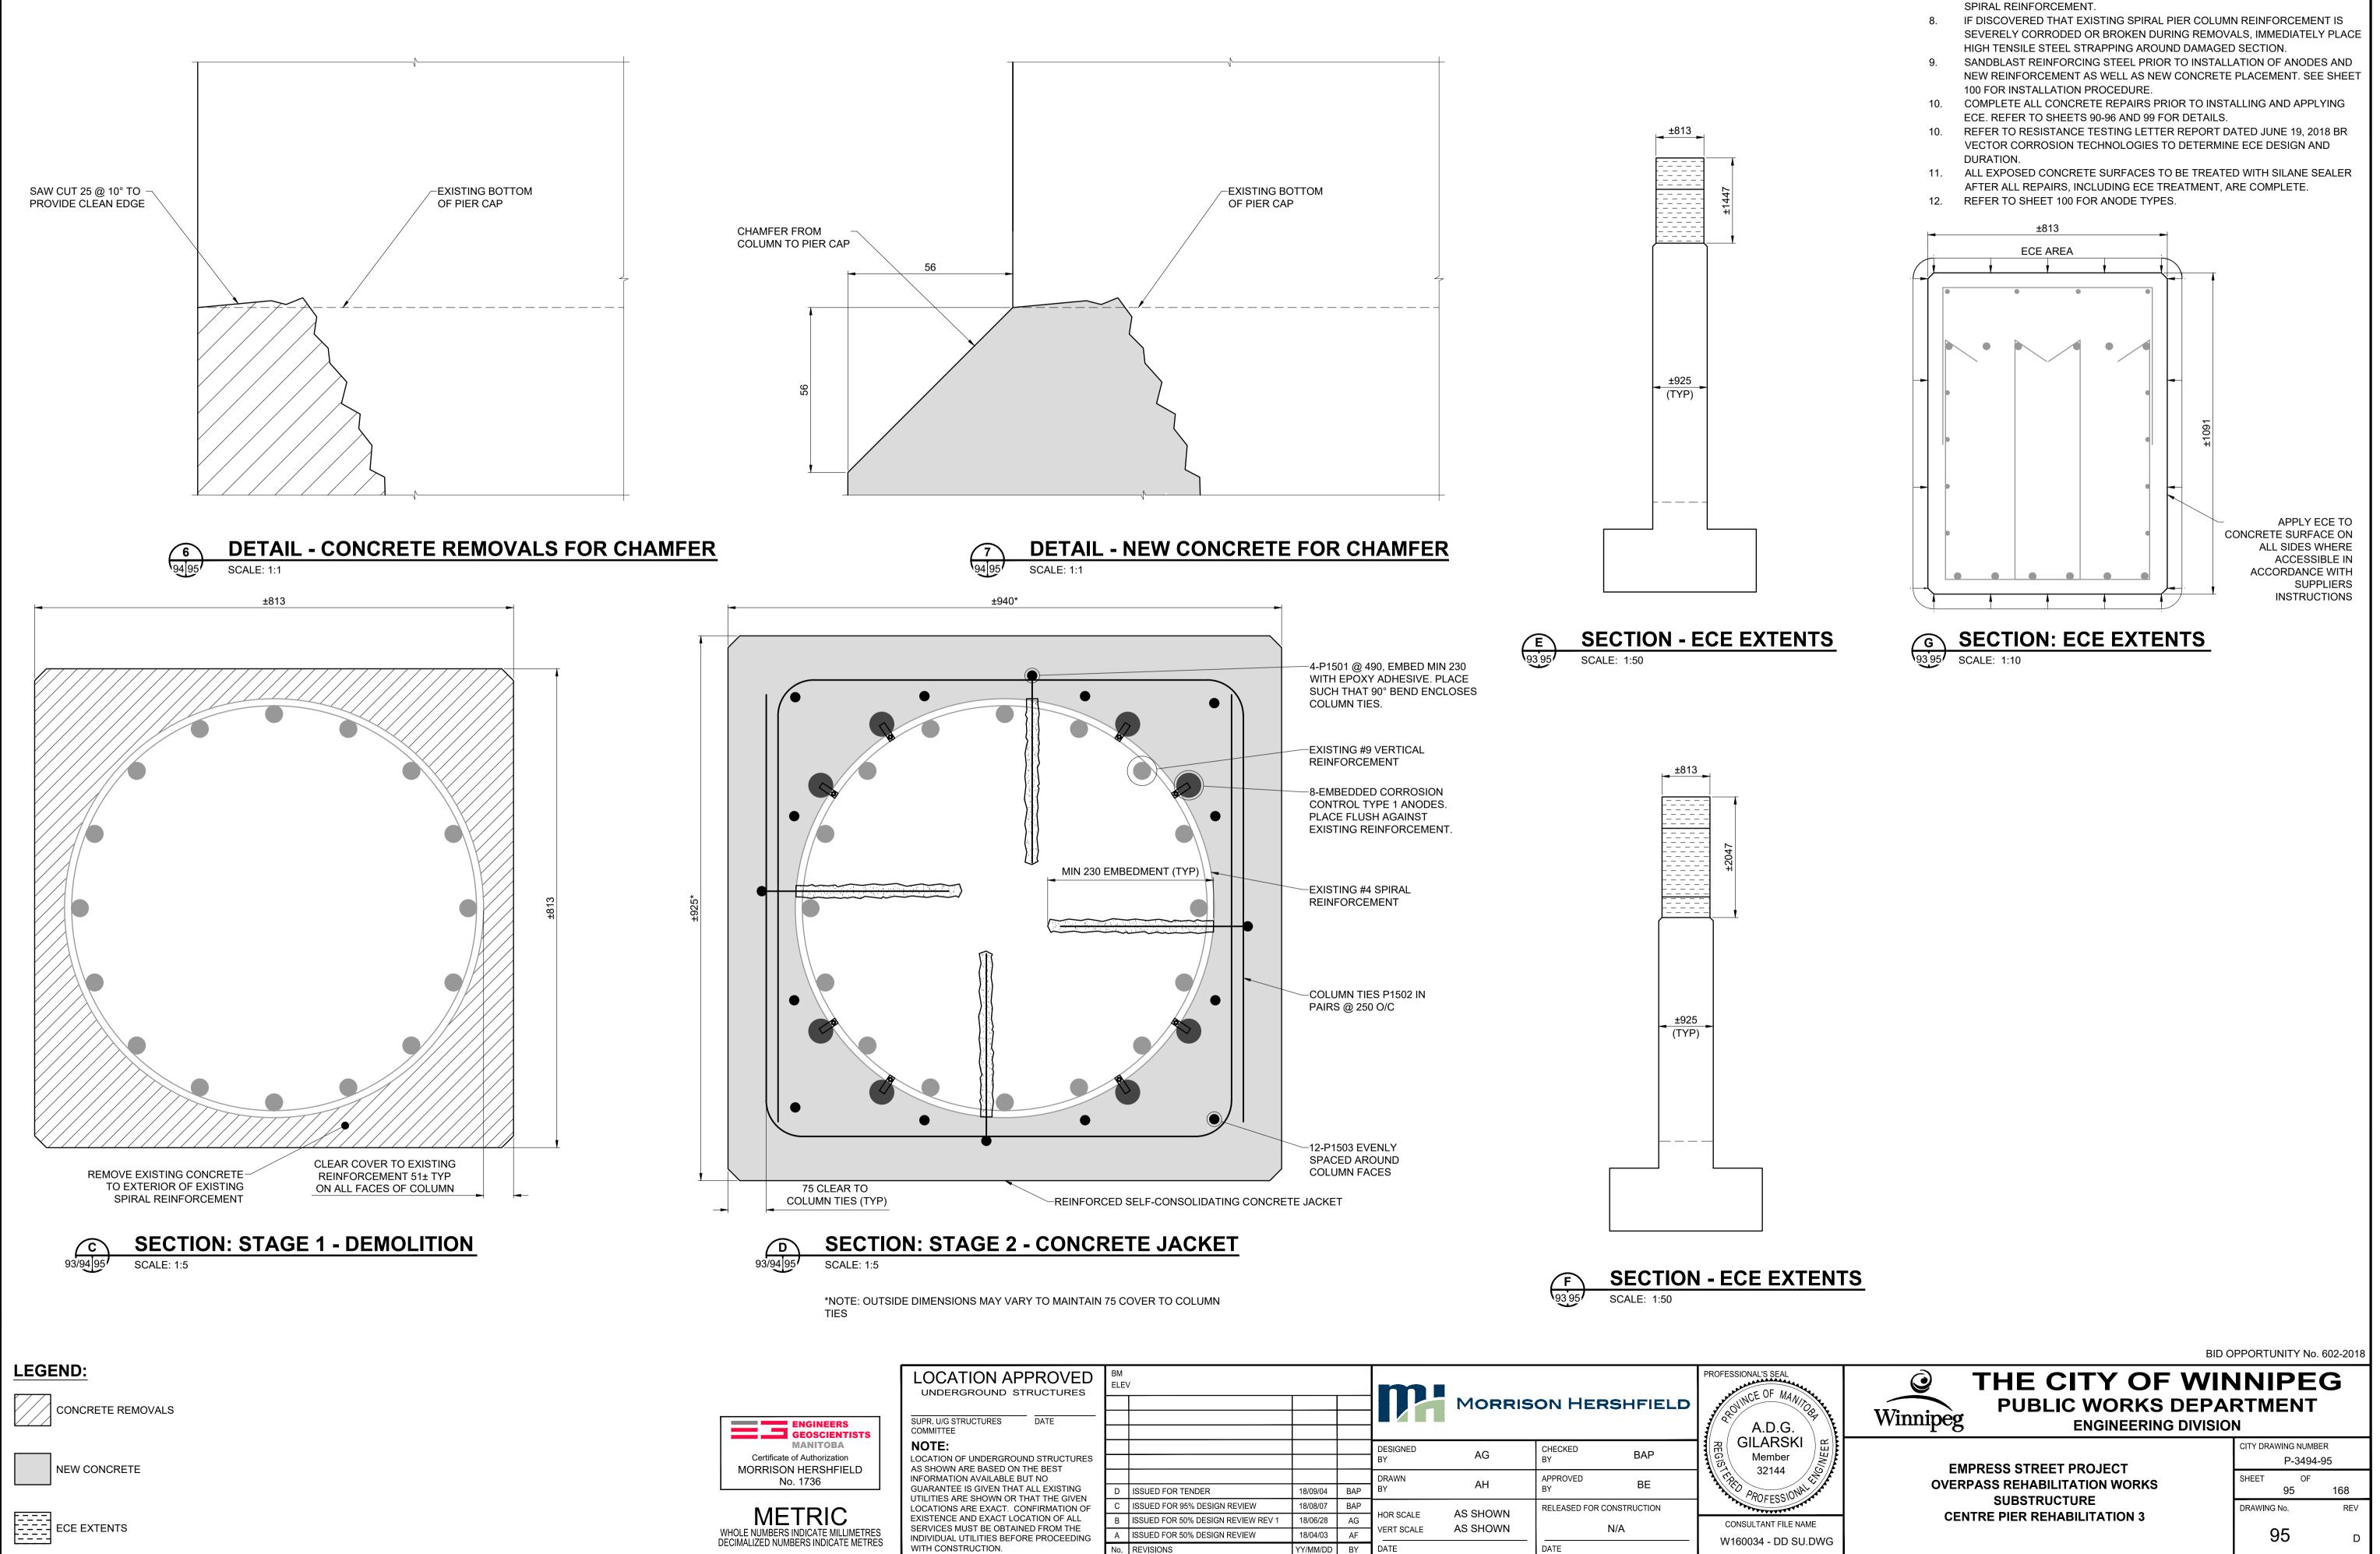

## **GENERAL NOTES:**

1. ECE STANDS FOR ELECTROCHEMICAL CHLORIDE EXTRACTION.

- PILES NOT SHOWN FOR CLARITY. 2.
- PERFORM DEMOLITION ON ONE PIER COLUMN AT A TIME. 3.
- PERFORM DEMOLITION STARTING AT THE TOP AND MOVING DOWNWARDS 4. PIER COLUMN DEMOLITION TO BE STAGED SUCH THAT DEMOLITION OCCURS 6. WHEN EMPRESS LANES DIRECTLY ABOVE ARE CLOSED.
- REMOVE CONCRETE ON PIER COLUMNS TO EXTERIOR FACE OF EXISTING 7.