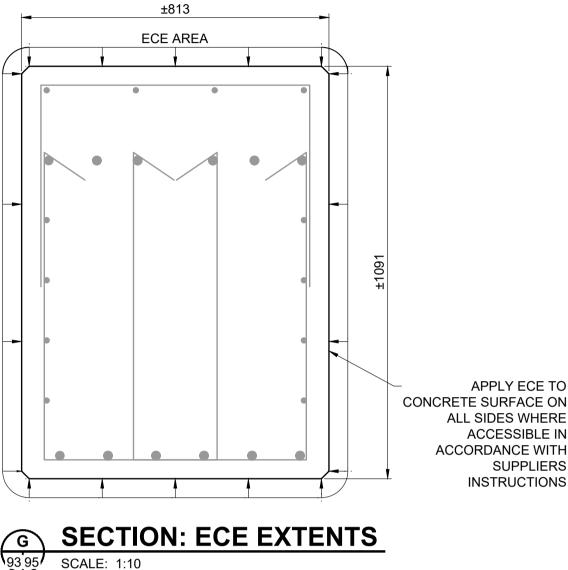

## **GENERAL NOTES:**

1. ECE STANDS FOR ELECTROCHEMICAL CHLORIDE EXTRACTION.

- PILES NOT SHOWN FOR CLARITY. 2.
- PERFORM DEMOLITION ON ONE PIER COLUMN AT A TIME. 3.
- PERFORM DEMOLITION STARTING AT THE TOP AND MOVING DOWNWARDS 4. PIER COLUMN DEMOLITION TO BE STAGED SUCH THAT DEMOLITION OCCURS 6. WHEN EMPRESS LANES DIRECTLY ABOVE ARE CLOSED.
- REMOVE CONCRETE ON PIER COLUMNS TO EXTERIOR FACE OF EXISTING 7.