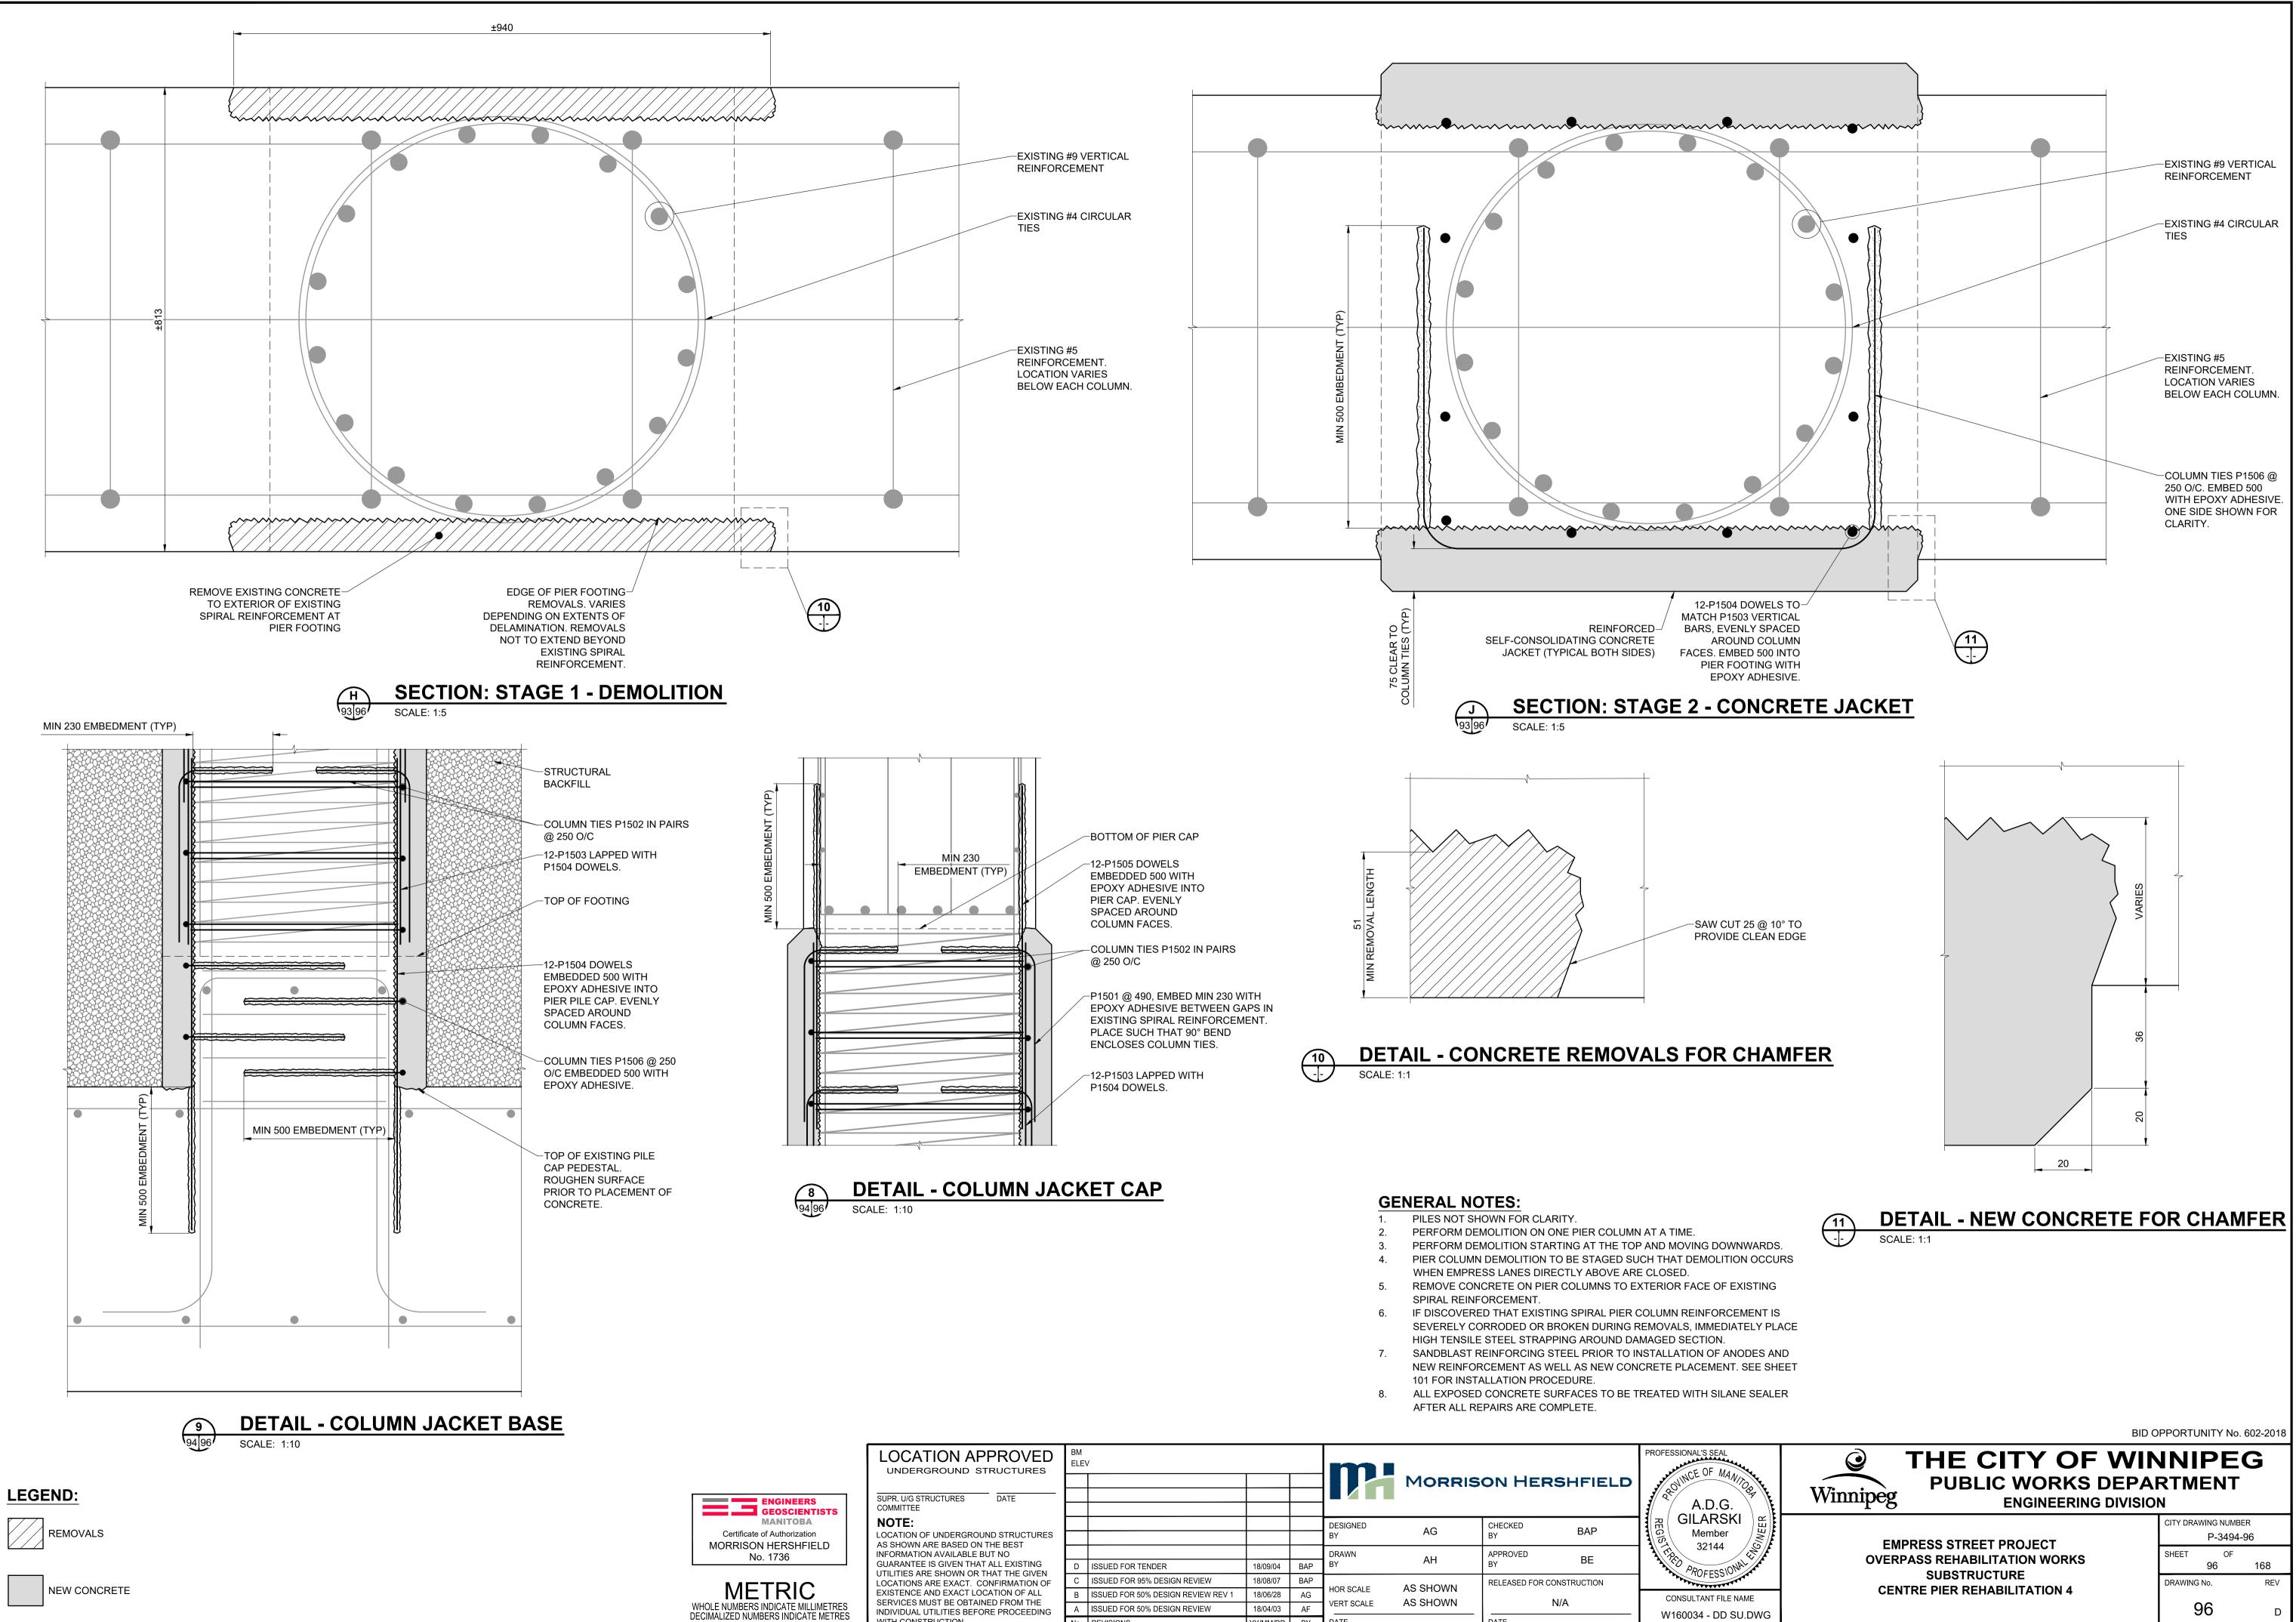

| LOCATION APPROVED<br>UNDERGROUND STRUCTURES                                                                                                                                                                                                                                                                                                                                         | BM<br>ELEV  |                                                                                                    |                                  |                 |                         |                    |                |                | PROFESSIONAL'S SEAL                                    |
|-------------------------------------------------------------------------------------------------------------------