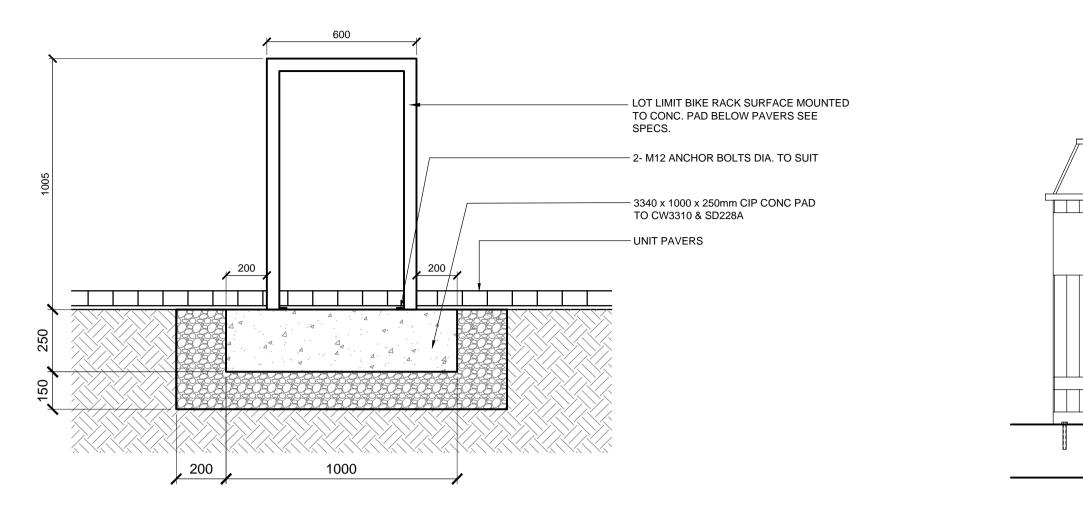

ib 28, 2018 — 7:56pm ssf\HTFC\_FILE\_SERVER\2017\17-074 NEE District Street Renewals\ACAD\17-074 Sections & Details.dwg -tab:3.5

SCALE 1:15

BENCH - SURFACE MOUNTED

| LOCATIONS APPROVED<br>UNDERGROUND STRUCTURES                                                                                                                                                                                                                                                                                                     | G.B.M.<br>ELEV. |                      |          |    | PLANNING & DESIGN                                                                           |                              |               |           | ENGINEER'S |
|--------------------------------------------------------------------------------------------------------------------------------------------------------------------------------------------------------------------------------------------------------------------------------------------------------------------------------------------------|-----------------|----------------------|----------|----|---------------------------------------------------------------------------------------------|------------------------------|---------------|-----------|------------|
|                                                                                                                                                                                                                                                                                                                                                  |                 |                      |          |    |                                                                                             |                              |               |           | EN         |
| SIGNED BY:                                                                                                                                                                                                                                                                                                                                       |                 |                      |          |    | 500-115 Barmatyne Avenue East. Winnipeg, MB R3B 0R3<br>PHONE 204 944 9907 WEB http://www.ca |                              |               |           | 2 a        |
| SUPV U/G STRUCTURES DATE                                                                                                                                                                                                                                                                                                                         |                 |                      |          |    |                                                                                             |                              |               |           | 121        |
|                                                                                                                                                                                                                                                                                                                                                  |                 |                      |          |    | DESIGNED<br>BY                                                                              | JH                           | CHECKED<br>BY | GM        | Men<br>Men |
| LOCATION OF UNDERGROUND STRUCTURES AS<br>SHOWN ARE BASED ON THE BEST INFORMATION<br>AVAILABLE BUT NO GUARANTEE IS GIVEN THAT ALL<br>EXISTING UTILITIES ARE SHOWN OR THAT THE GIVEN<br>LOCATIONS ARE EXACT CONFIRMATION OF<br>EXISTANCE AND EXACT LOCATION OF ALL SERVICES<br>MUST BE OBTAINED FROM THE INDIVIDUAL UTILITIES<br>BEFORE PROCEEDING |                 |                      |          |    | DRAWN JH                                                                                    |                              | APPROVED      |           | BE         |
|                                                                                                                                                                                                                                                                                                                                                  |                 |                      |          |    |                                                                                             | BY                           | GM            | "SFC      |            |
|                                                                                                                                                                                                                                                                                                                                                  |                 |                      |          |    | HOR. SCALE AS NOTED<br>VERTICAL AS NOTED                                                    |                              |               |           |            |
|                                                                                                                                                                                                                                                                                                                                                  | 1               | ISSUED FOR TENDER    | 28/02/18 | JH |                                                                                             | RELEASED FOR<br>CONSTRUCTION |               | CONSULTAN |            |
|                                                                                                                                                                                                                                                                                                                                                  | 1               | ISSUED FOR UG REVIEW | 11/01/18 | JH |                                                                                             |                              |               |           |            |
|                                                                                                                                                                                                                                                                                                                                                  | NO.             | REVISIONS            | DATE     | BY | DATE                                                                                        | 28/02/18                     | DATE          |           | ]          |