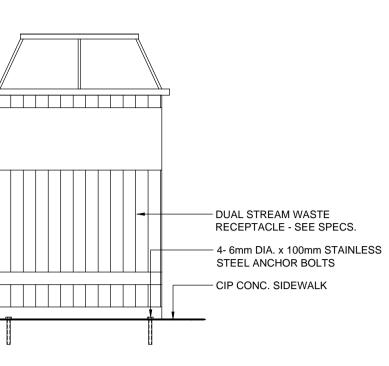

| 1               | ISSUED FOR UG REVIEW | 11/01/18 | JH |                                                                                             |                              |               |           |            |
|                                                                                                                                                                                                                                                                                                                                                  | NO.             | REVISIONS            | DATE     | BY | DATE                                                                                        | 28/02/18                     | DATE          |           | ]          |



WASTE RECEPTACLE - SURFACE MOUNTED

3

L3.5

SCALE 1:15