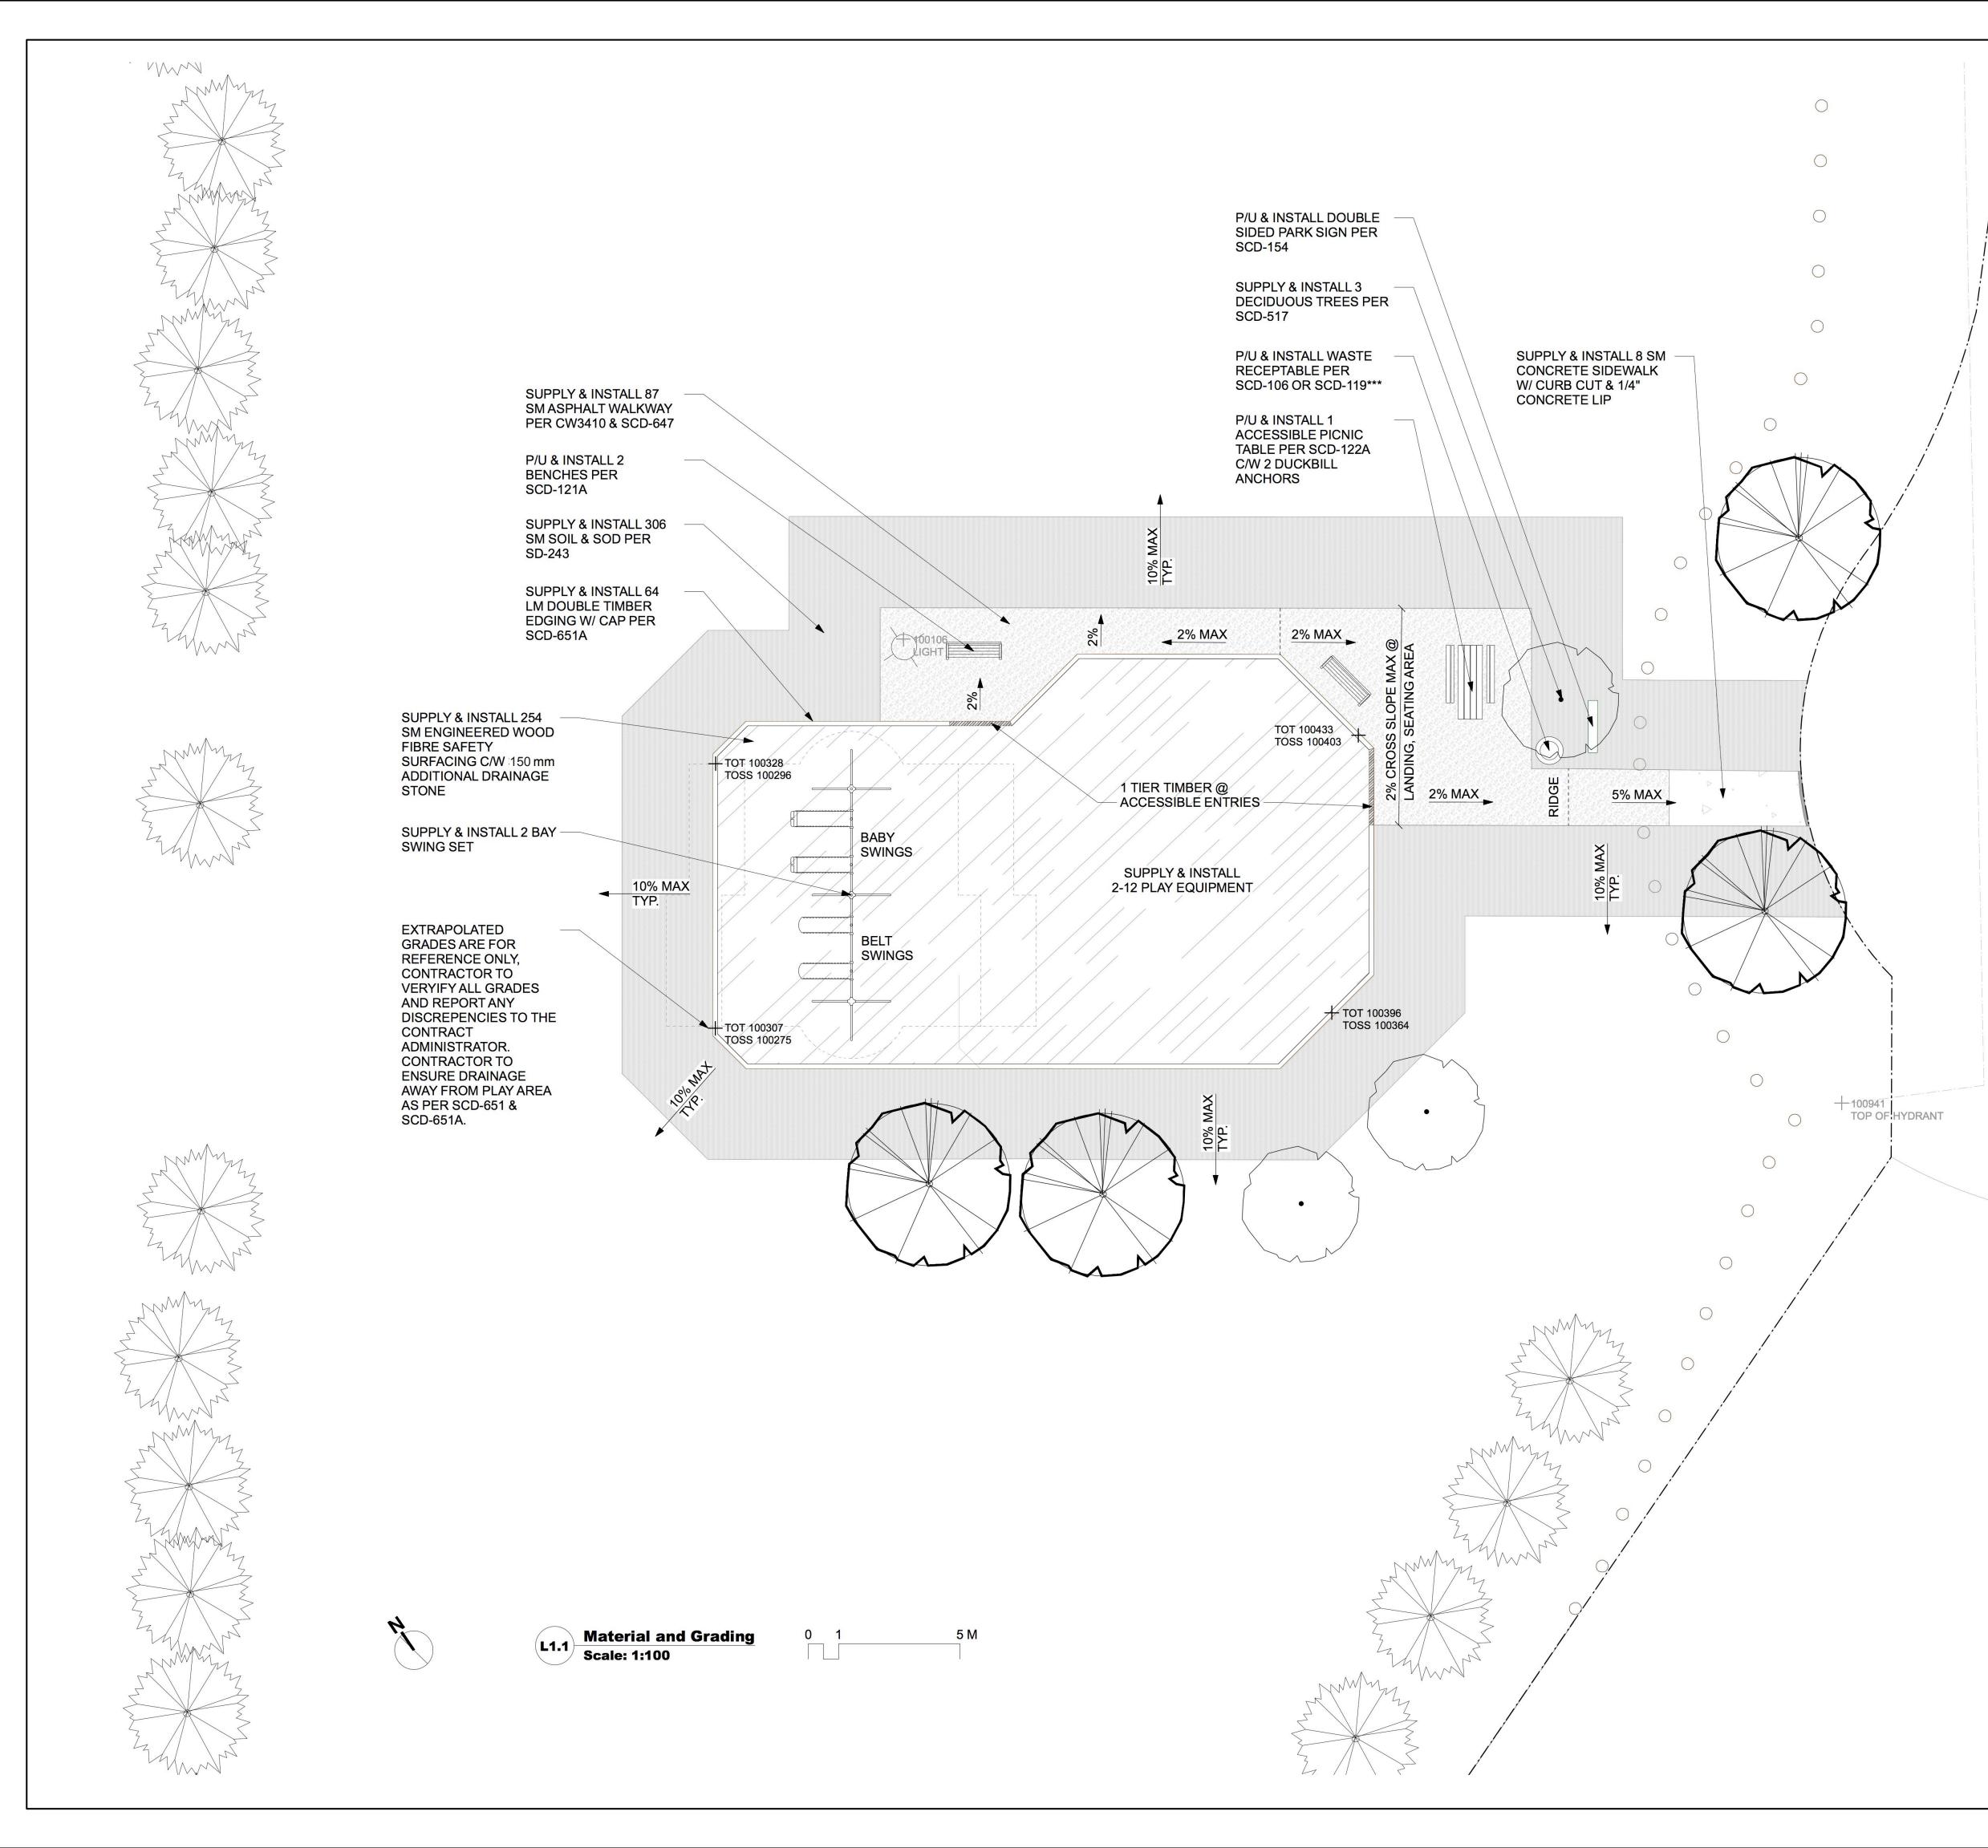

## <u>LEGEND</u>

X

•

WATER MAIN

SEWER MAIN

----- PARK BOUNDARY

EXISTING DECIDUOUS TREES TO MAINTAIN

EXISTING CONIFERIOUS TREES TO MAINTAIN

PROPOSED DECIDUOUS TREE

EXISTING LIGHT STANDARD

SAFETY SURFACING

SOD

A (A) A

1%

+100080

+100080

тот

TOSS

ASPHALT

CONCRETE

PROPOSED SLOPE

EXISTING GRADE

PROPOSED GRADE

TOP OF TIMBER

TOP OF SAFETY SURFACE

THIS DRAWING SHALL NOT BE SCALED. FOLLOW GIVEN DIMENSIONS ONLY.

DIMENSIONS ARE IN MILLIMETERS (mm) UNLESS OTHERWISE NOTED.

THE CONSTRACTOR SHALL SATISFY HIM/HERSELF THAT ALL DIMENSIONS AND INFORMATION ARE CORRECT.

PRIOR TO THE COMMENCEMENT OF WORK REPORT ANY DISCREPANCIES TO THE CONTRACT ADMINISTRATOR.

VARIATIONS AND MODIFICATIONS TO WORK WILL NOT BE ALLOWED WITHOUT THE WRITTEN PEMISSION OF THE CONTRACT ADMINISTRATOR.

THIS DRAWING SHALL NOT BE USED FOR CONSTRUCTION PURPOSES UNTIL APPROVED BYCONTRACTADMINISTRATOR AND AUTHORIZED BY THE CITY OF WINNIPEG.

ALL WORK TO CONFROM TO CURRENT CITY OF WINNIPEG STANDARD CONSTRUCTION SPECIFICATIONS AND DETAILS UNLESS OTHERWISE NOTED.

ALL EXISTING ROADS, SIDEWALKS, CURBS, BOLLARDS, PAVING, SOD, ETC. DAMAGED DURING CONSTRUCTION TO BE REPAIRED TO THE CITY OF WINNIPEG STANDARDS AT THE CONTRACTORS EXPENSE.

PROTECT EXISTING TREES TO REMAIN AS PER CW1130

ASPHALT SLOPE NOT TO EXCEED 5% AND CROSS SLOPE NOT TO EXCEED 2%

| No. | Date | Appr | Revision Notes    |
|-----|------|------|-------------------|
| A   | July | 9/18 | ISSUED FOR REVIEW |
|     |      |      |                   |

## HEADMASTER PARK 270 HEADMASTER ROW

Materials and Grading

heet Title

| Project Manager | Project ID |
|-----------------|------------|
| DG              | 662-2018   |
| Drawn By        | Scale      |
| TB / KR         | 1:100      |
| Reviewed By     | Sheet No.  |
|                 | L1.1       |
| Date            | L.I.       |
| 2018-07-05      |            |
| CAD File Name   |            |
|                 |            |