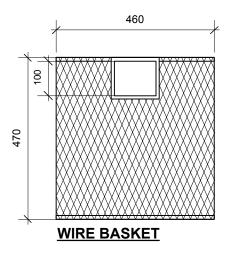

## **WIRE BASKET:**

Black Finish: Product # 52501058 Galvanized Finish: Product # 52501058GLV Drawing Title: