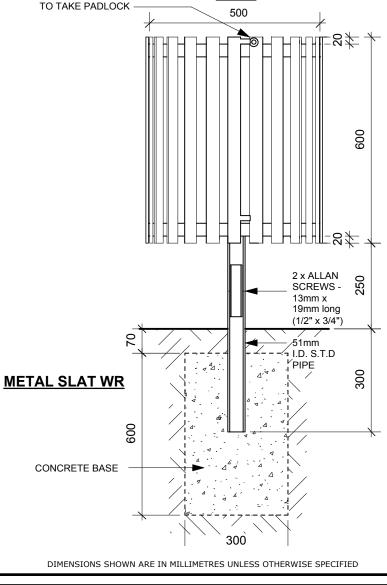

## **METAL SLAT WR:**

Black Finish: Product # 52501063BLK Galvanized Finish: Product # 52501063GLV

### **NOTE FOR BLACK FINISH:**

- POWDERCOATED - METAL SUITABLY CLEANED TO REMOVE ANY GREASE, WAX, ETC. FOR PROPER PAIN BONDING TO OCCUR. BASE COAT ZINC RICH PRIMER. BAKED WITH A FINAL THICKNESS OF PAINT BETWEEN 5-8 MIL.

#### **NOTE FOR GALVANIZED FINISH:**

- METAL TO BE HOT DIPPED GALVANIZED.

REVISION: 2

DATE: December 20, 2012

SCALE: N.T.S. DRAWN BY: SP

The City of Winnipeg

Planning, Property and Development Department

Planning and Land Use Division