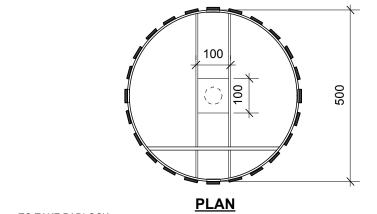

## **METAL SLAT WR:**

Black Finish: Product # 52501063BLK Galvanized Finish: Product # 52501063GLV

## **WIRE BASKET:**

Black Finish: Product # 52501058 Galvanized Finish: Product # 52501058GLV Drawing Title:

# WASTE RECEPTACLE SIDE OPENING METAL SLAT TYPE

Drawing No:

**SCD-119** 





### **NOTE FOR BLACK FINISH:**

- POWDERCOATED - METAL SUITABLY CLEANED TO REMOVE ANY GREASE, WAX, ETC. FOR PROPER PAIN BONDING TO OCCUR. BASE COAT ZINC RICH PRIMER. BAKED WITH A FINAL THICKNESS OF PAINT BETWEEN 5-8 MIL.

#### **NOTE FOR GALVANIZED FINISH:**

- METAL TO BE HOT DIPPED GALVANIZED.



REVISION: 2

DATE: December 20, 2012

SCALE: N.T.S. DRAWN BY: SP

The City of Winnipeg

Planning, Property and Development Department

Planning and Land Use Division

Unit 15 - 30 Fort Street, Winnipeg, MB, R3C 4X5