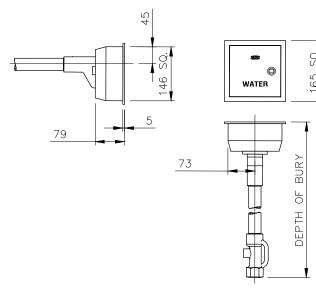

ZURN Z1361 GROUND HYDRANT HOSE BIBB CONNECTION BOX DETAIL N.T.S.

> 2018-08-20 11121775

- 1. ALL UTILITIES ARE SHOWN AS INFORMATION ONLY, CONTRACTOR TO CONFIRM LOCATION OF ALL UTILITIES ON SITE PRIOR TO CONSTRUCTION.
- 2. CONTRACTOR TO STAKE OUT LOCATION OF ALL WORKS FOR APPROVAL BY CONTRACT ADMINISTRATOR PRIOR TO ANY CONSTRUCTION OR REMOVALS.
- 3. CONTRACTOR TO CONFIRM ALL DIMENSIONS ON SITE AND REPORT ANY DISCREPANCIES TO THE CONTRACT ADMINISTRATOR PRIOR TO CONSTRUCTION.
- 4. DURING CONSTRUCTION, CONTRACTOR TO PROTECT, TO CITY OF WINNIPEG STANDARDS ALL EXISTING TREES, SIDEWALKS, CURBS, SOD, UTILITIES, AND PAVING TO REMAIN. AREAS DAMAGED DURING CONSTRUCTION TO BE REPAIRED TO CITY OF WINNIPEG STANDARDS AT CONTRACTOR'S COST.