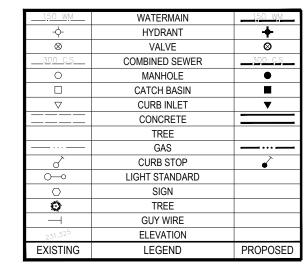

ZURN Z1361 GROUND HYDRANT HOSE BIBB CONNECTION BOX DETAIL N.T.S.

> 2018-08-20 11121775

- 1. ALL UTILITIES ARE SHOWN AS INFORMATION ONLY, CONTRACTOR TO CONFIRM LOCATION OF ALL UTILITIES ON SITE PRIOR TO CONSTRUCTION.
- 2. CONTRACTOR TO STAKE OUT LOCATION OF ALL WORKS FOR APPROVAL BY CONTRACT ADMINISTRATOR PRIOR TO ANY CONSTRUCTION OR REMOVALS.
- 3. CONTRACTOR TO CONFIRM ALL DIMENSIONS ON SITE AND REPORT ANY DISCREPANCIES TO THE CONTRACT ADMINISTRATOR PRIOR TO CONSTRUCTION.
- 4. DURING CONSTRUCTION, CONTRACTOR TO PROTECT, TO CITY OF WINNIPEG STANDARDS ALL EXISTING TREES, SIDEWALKS, CURBS, SOD, UTILITIES, AND PAVING TO REMAIN. AREAS DAMAGED DURING CONSTRUCTION TO BE REPAIRED TO CITY OF WINNIPEG STANDARDS AT CONTRACTOR'S COST.

- 5. ALL WORK IS TO BE DONE IN ACCORDANCE WITH THE LATEST