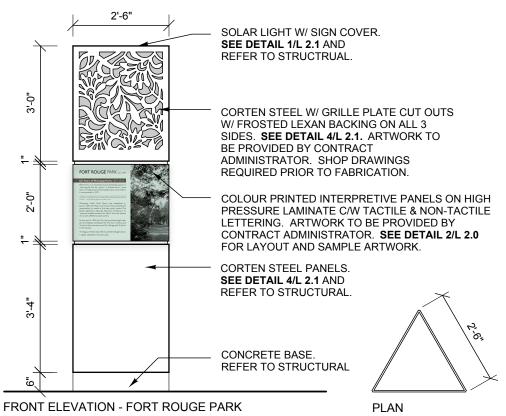

FRONT ELEVATION - ST.JOHN'S PARK

2 SAMPLE ARTWORK

L 2.0 | SCALE: 1:30

ISSUED FOR REVIEW

**ISSUE NOTES** 

**NOTE:** ORIENTATION OF ALL PANELS TO BE APPROVED BY CONTRACT ADMINISTRATOR PRIOR TO INSTALLATION.

NOV. 15, 2017