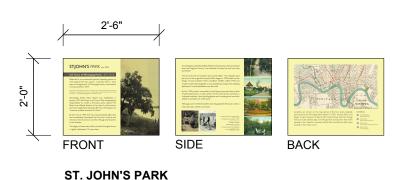

FRONT ELEVATION - ST.JOHN'S PARK

2 SAMPLE ARTWORK

L 2.0 | SCALE: 1:30

ISSUED FOR REVIEW

**ISSUE NOTES** 

**NOTE:** ORIENTATION OF ALL PANELS TO BE APPROVED BY CONTRACT ADMINISTRATOR PRIOR TO INSTALLATION.

NOV. 15, 2017