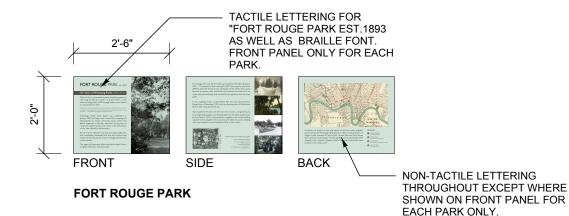

FRONT ELEVATION - ST.JOHN'S PARK

2 SAMPLE ARTWORK

L 2.0 | SCALE: 1:30

ISSUED FOR REVIEW

**ISSUE NOTES** 

**NOTE:** ORIENTATION OF ALL PANELS TO BE APPROVED BY CONTRACT ADMINISTRATOR PRIOR TO INSTALLATION.

NOV. 15, 2017