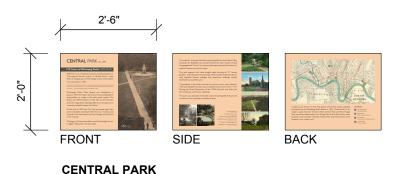

FRONT ELEVATION - ST.JOHN'S PARK



2 SAMPLE ARTWORK

L 2.0 | SCALE: 1:30

ISSUED FOR REVIEW

**ISSUE NOTES** 







**NOTE:** ORIENTATION OF ALL PANELS TO BE APPROVED BY CONTRACT ADMINISTRATOR PRIOR TO INSTALLATION.



NOV. 15, 2017

DATE

VARIATIONS & MODIFICATIONS TO WORK SHOWN ON THESE DRAWINGS SHALL NOT BE CARRIED OUT WITHOUT WRITTEN PERMISSION FROM THE LANDSCAPE ARCHITECT. THIS DRAWING IS THE EXCLUSIVE PROPERTY OF THE LANDSCAPE ARCHITECTS AND CAN BE REPRODUCED ONLY WITH THE PERMISSION OF THE LANDSCAPE ARCHITECTS, IN WHICH CASE THE REPRODUCTION MUST BEAR THEIR NAME AS LANDSCAPE ARCHITECTS.





| 125th ANNIVERSARY PARKS                  | CA                |
|------------------------------------------|-------------------|
| COMMEMORATION PROJECT WINNIPEG, MANITOBA | SCALE AS NOTED    |
| SHEET TITLE DETAILS SHEET 1              | DRAWING NO. L 2.0 |

| TON PROJECT | SCALE AS NOTED