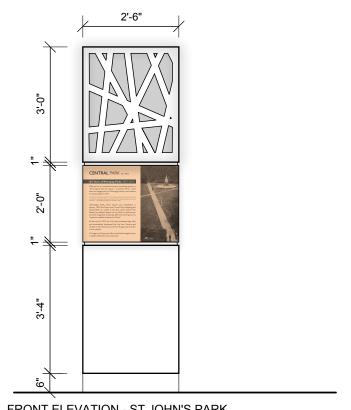

FRONT ELEVATION - ST.JOHN'S PARK

2 SAMPLE ARTWORK

L 2.0 | SCALE: 1:30

ISSUED FOR REVIEW

**ISSUE NOTES** 

**NOTE:** ORIENTATION OF ALL PANELS TO BE APPROVED BY CONTRACT ADMINISTRATOR PRIOR TO INSTALLATION.

NOV. 15, 2017