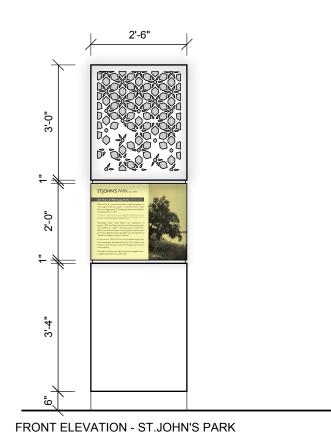

FRONT ELEVATION - ST.JOHN'S PARK

2 SAMPLE ARTWORK

L 2.0 | SCALE: 1:30

ISSUED FOR REVIEW

**ISSUE NOTES** 

**NOTE:** ORIENTATION OF ALL PANELS TO BE APPROVED BY CONTRACT ADMINISTRATOR PRIOR TO INSTALLATION.

NOV. 15, 2017