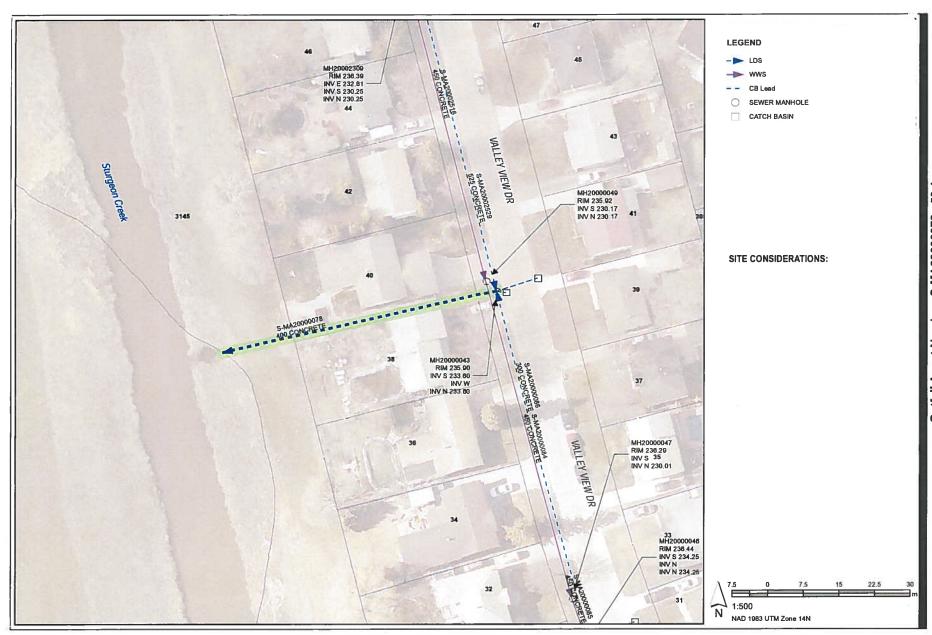

# VALLEY VIEW DRIVE OUTFALL - (S-MA20000078)

400 MILLIMETER DIAMETER LAND DRAINAGE SEWER OUTFALL LOCATED BETWEEN 40 AND 38 VALLEY VIEW DRIVE AT STURGEON CREEK (ABANDONMENT)

Outfall Asset Number: S-MA20000078 - 59.1m Upstraam Sewer Asset Number: None - 0m Upstraam Manhole Coordinates: 623041.0928E, 5527969.0077N Location: 38 VALLEY VIEW DR