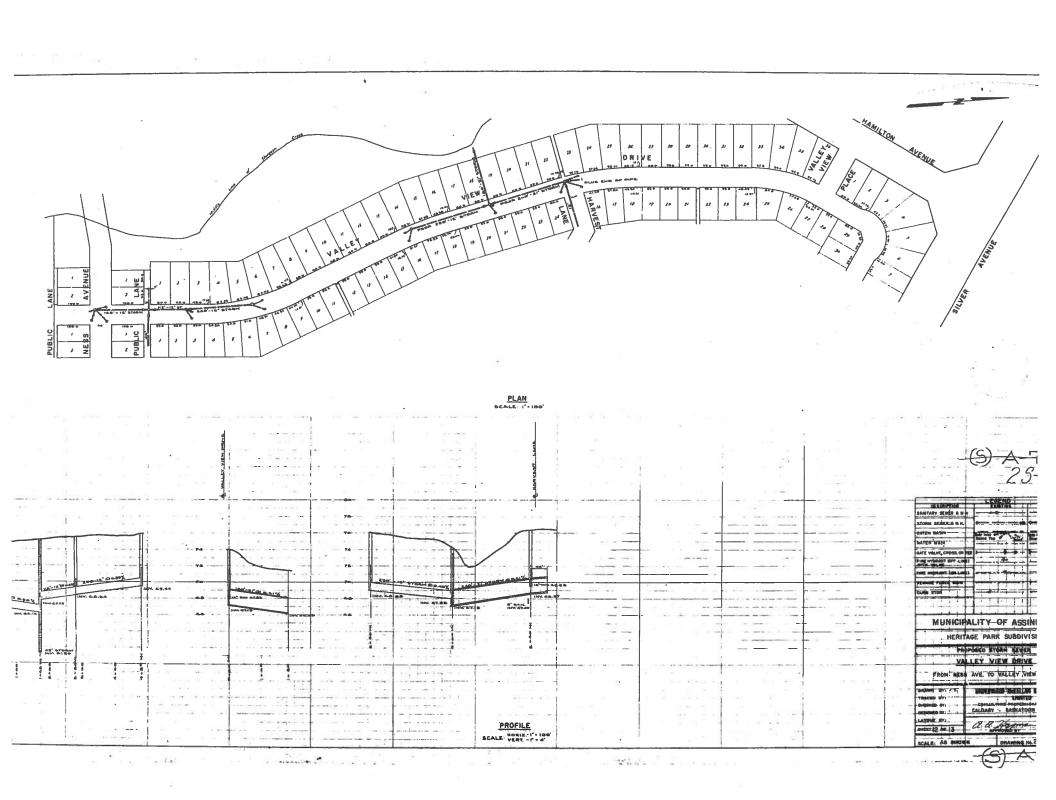

## **VALLEY VIEW DRIVE NEW OUTFALL**

REROUTE THE LAND DRAINAGE SEWER ON VALLEY VIEW DRIVE AND CONSTRUCT A NEW OUTFALL LOCATED BETWEEN 46 AND 48 VALLEY VIEW DRIVE AT STURGEON CREEK

PROPOSED CONSTRUCTION DRAWING OF THE CURRENT LAND DRAINAGE SYSTEM ON VALLEY VIEW DRIVE