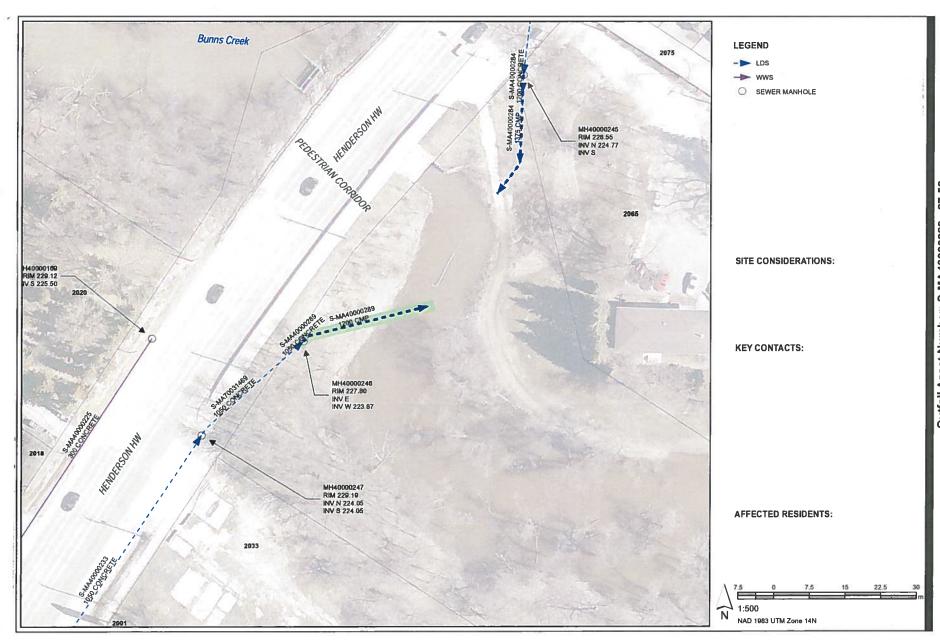

## HENDERSON HIGHWAY OUTFALL - (S-MA40000289)

1200 MILLIMETER DIAMETER LAND DRAINAGE SEWER OUTFALL LOCATED ADJACENT TO 2033 HENDERSON HIGHWAY AT BUNNS CREEK

Outfall Asset Number: S-MA40000289 - 27.52m Upstream Sewer Asset Number: None - 0m Upstream Manhole Coordinates: 638412.6167E, 5535794.7272N Location: 2065 HENDERSON HWY