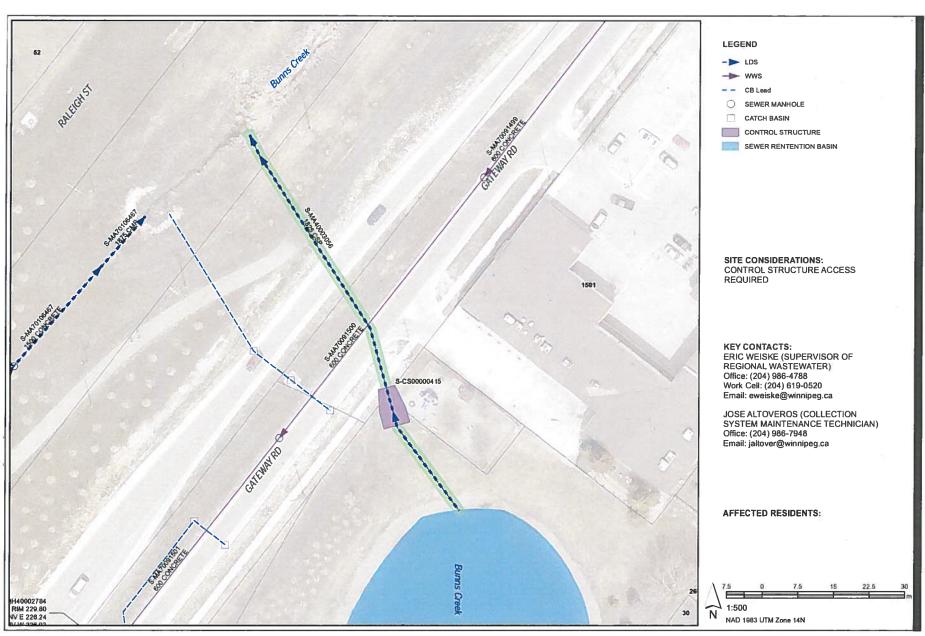

# **GATEWAY ROAD OUTFALL – (S-MA40003056)**

1825 MILLIMETER DIAMETER LAND DRAINAGE SEWER OUTFALL LOCATED ADJACENT TO 1501 GATEWAY ROAD AT BUNNS CREEK

Outfall Asset Number: S-MA40003056 - 91.64m Upstream Sewer Asset Number: None - 0m Upstream Manhole Coordinates: 639470.8086E, 5533786.6093N Location: 642 GILMORE AV