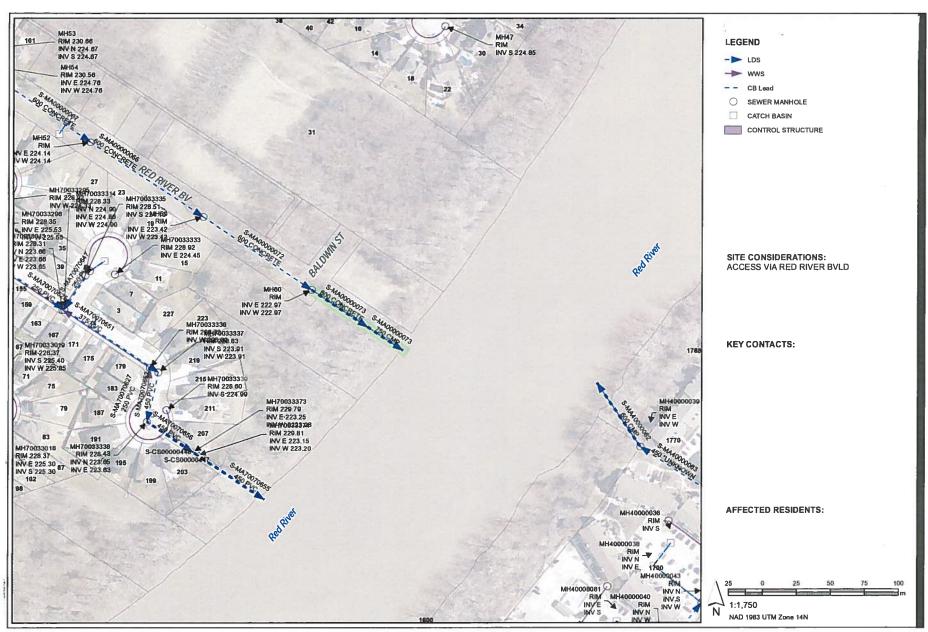

# RED RIVER BOULEVARD OUTFALL - (S-MA00000073)

750 MILLIMETER DIAMETER LAND DRAINAGE SEWER OUTFALL LOCATED AT THE EAST END OF RED RIVER BOULEVARD AT RED RIVER

Outfall Asset Number: S-MA00000073 - 81m Upstream Sewer Asset Number: None - 0m Upstream Manhole Coordinates: 637529.7948E, 5535310.7804N Location: 219 MCBETH GROVE