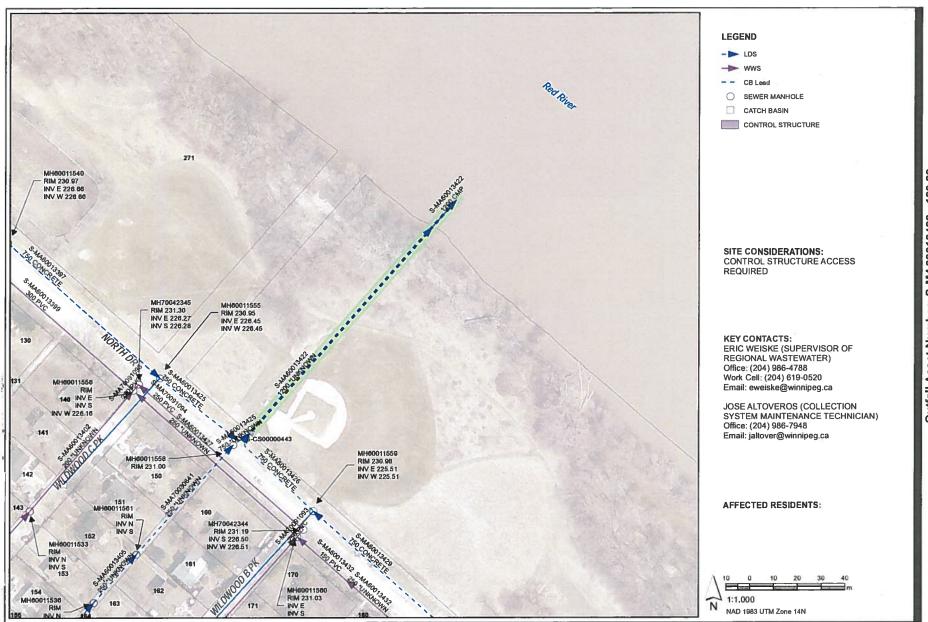

# NORTH DRIVE OUTFALL - (S-MA60013422)

# 1200 MILLIMETER DIAMETER LAND DRAINAGE SEWER OUTFALL LOCATED NORTH OF WILDWOOD PARK B AT RED RIVER

Outfall Asset Number: S-MA60013422 - 129.89m Upstream Sewer Asset Number: None - 0m Upstream Manhole Coordinates: 634691.8165E, 5523409.6953N Location: WILDWOOD B PK & NORTH DR