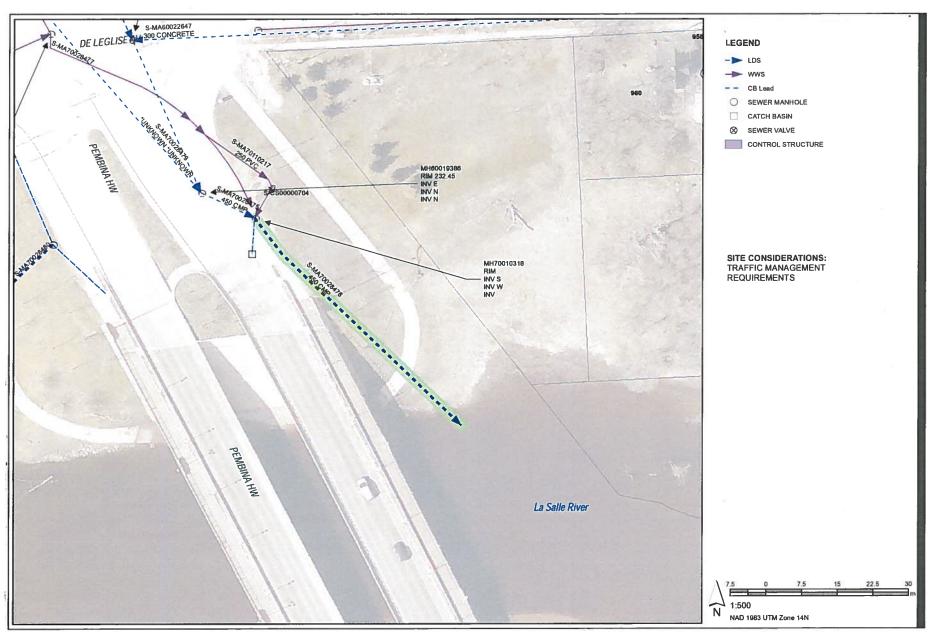

# PEMBINA HIGHWAY OUTFALL - (S-MA70028476)

450 MILLIMETER DIAMETER LAND DRAINAGE SEWER OUTFALL LOCATED SOUTH OF DE L'EGLISE AVENUE AT LA SALLE RIVER

Outfall Asset Number: S-MA70028476 - 61.8m Upstream Sewer Asset Number: None - 0m Upstream Manhole Coordinates: 633045.4465E, 5514061.8585N Location: 3564 PEMBINA HWY