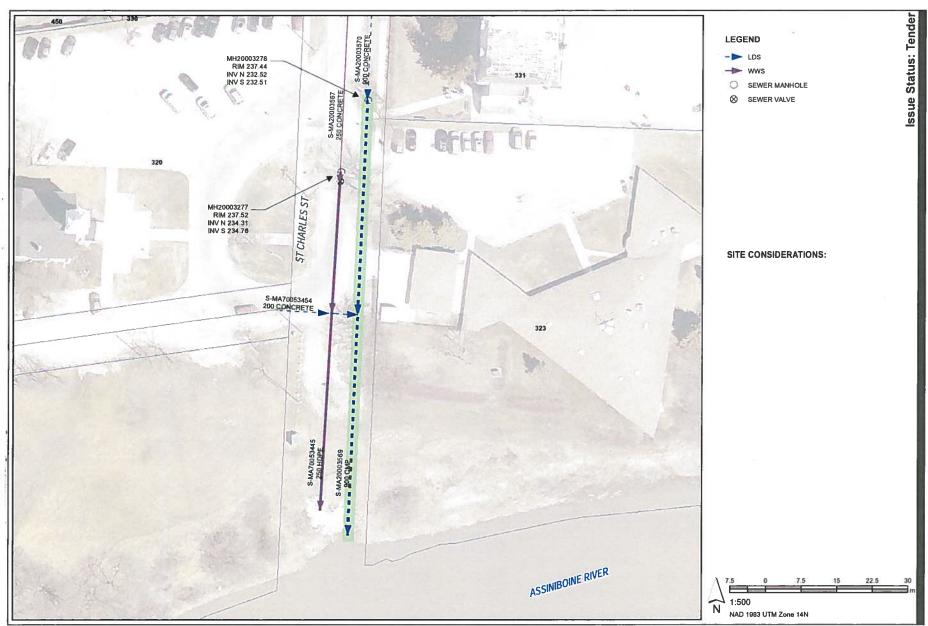

# ST. CHARLES STREET OUTFALL - (S-MA20003569)

900 MILLIMETER DIAMETER LAND DRAINAGE SEWER OUTFALL LOCATED AT THE SOUTH END OF ST. CHARLES STREET AT ASSINIBOINE RIVER

Outfall Asset Number: S-MA20003569 - 92.03m Upstream Sewer Asset Number: None - 0m Upstream Manhole Coordinates: 620657.3030E, 5525948.6722N Location: 330 ST CHARLES