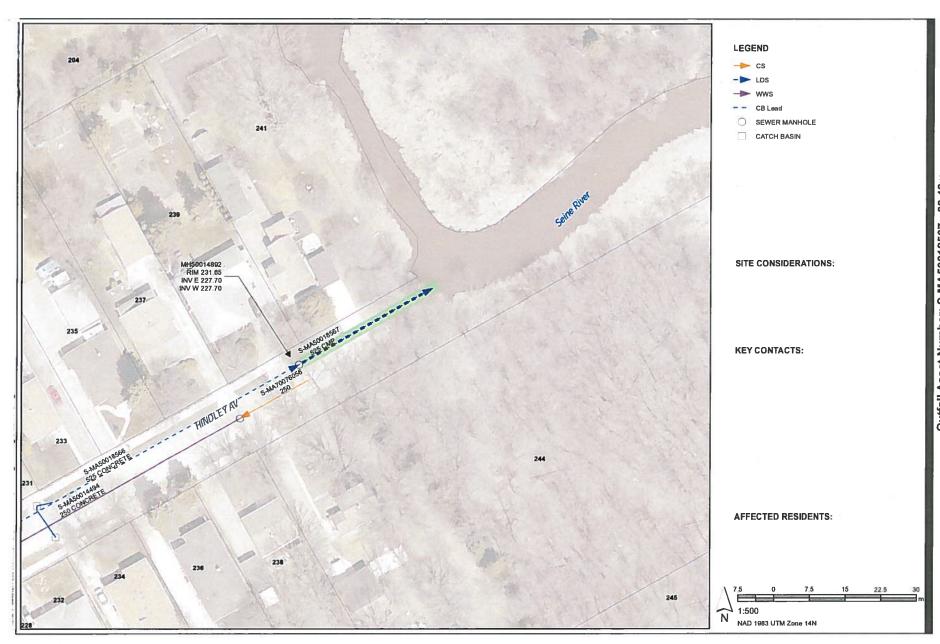

# HINDLEY AVENUE OUTFALL - (S-MA50018567)

525 MILLIMETER DIAMETER LAND DRAINAGE SEWER OUTFALL LOCATED AT THE EAST END OF HINDLEY AVENUE AT SEINE RIVER

Outfall Asset Number: S-MA50018567 - 32.42m Upstream Sewer Asset Number: None - 0m Upstream Manhole Coordinates: 637182.0943E, 5523237.7602N Location: 241 HINDLEY AVE