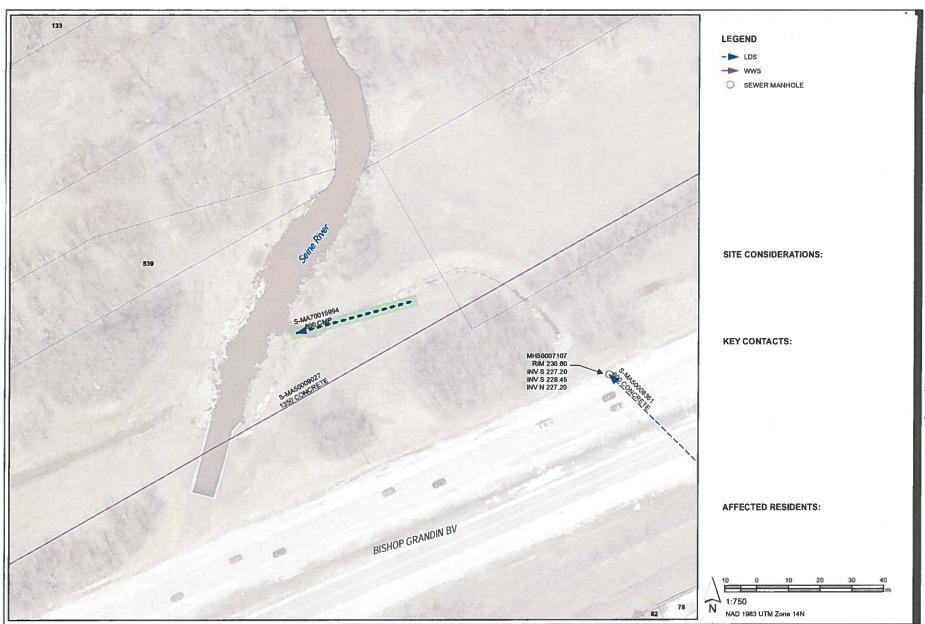

# BISHOP GRANDIN OUTFALL - (S-MA70015994)

800 MILLIMETER DIAMETER LAND DRAINAGE SEWER OUTFALL LOCATED EAST OF ST. ANNES ROAD AT SEINE RIVER

Outfall Asset Number: S-MA70015994 - 37.71m Upstream Sewer Asset Number: None - 0m Upstream Manhole Coordinates: 637500.1700E, 5522632.3690N Location: 133 LAVALEE RD