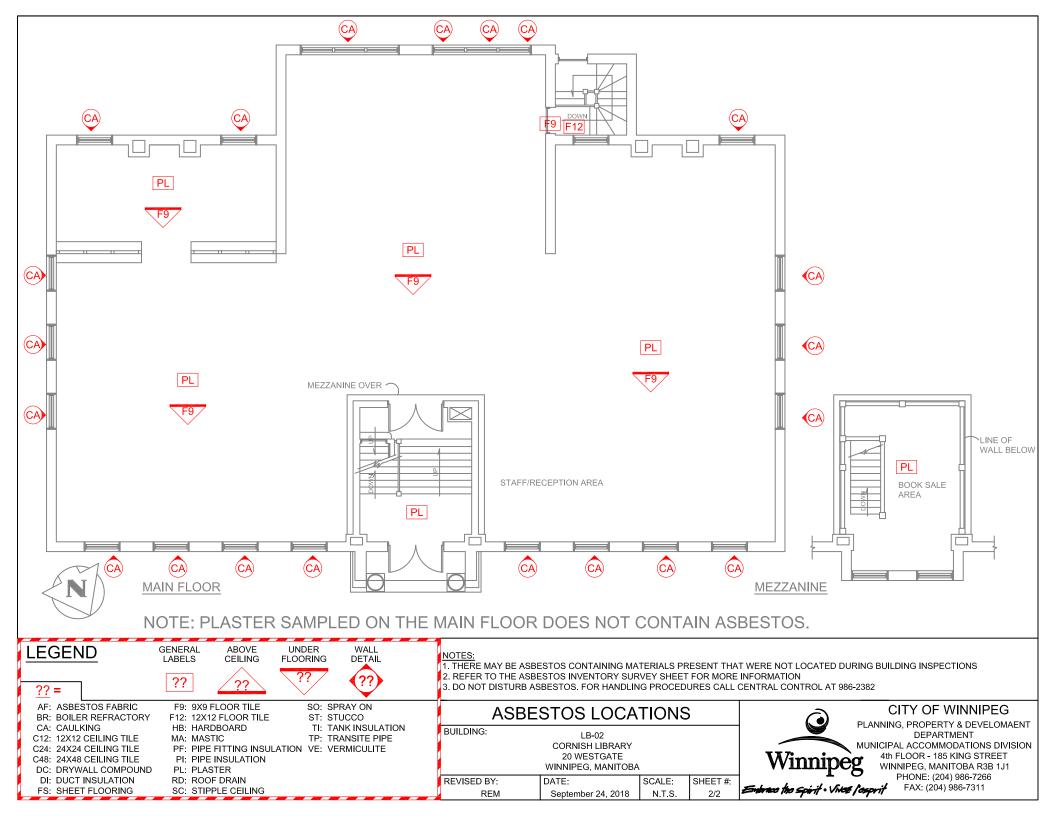

|                            |                                                        | Drawing | Material     | Testing | Date    | Test | Est. |
|----------------------------|--------------------------------------------------------|---------|--------------|---------|---------|------|------|
| Material Location          | Material Description                                   | Label   | Condition    | Status  | M/Y     | %    | %    |
| Main Floor                 |                                                        |         |              |         |         |      |      |
| Front Entrance             | Wall Plaster (Sampled in 3 locations)                  | PL      | Good         | TESTED  | May'18  | 0    |      |
|                            | Ceiling Plaster                                        | PL      | Good         |         |         |      |      |
| Main Floor                 | 9x9 Floor Tile - Under Carpet (Sampled in 3 locations) | F9      | Good         | TESTED  | Jan/'17 | 5    |      |
|                            | Ceiling Plaster (Sampled in 6 locations)               | PL      | Good         | TESTED  | May'18  | 0    |      |
|                            | Thin Set Mortar (Fireplace Tile 2 Samples)             |         | Good         | TESTED  | May'18  | 0    |      |
| Basement                   |                                                        |         |              |         |         |      |      |
| Back Stairwell             | 12x12 Floor Tile                                       | F12     | Good         | TESTED  | May'12  | 3    |      |
|                            | 12x12 Floor Tile (Sampled in 2 locations)              | F12     | Good         | TESTED  | Jan/'17 | 5    |      |
|                            | 9x9 Floor Tile                                         | F9      | Needs Repair |         |         |      |      |
| Chess Room                 | 9x9 Floor Tile                                         | F9      | Removed      |         | Feb/'11 |      |      |
|                            | Ceiling Plaster                                        | PL      | Good         |         |         |      |      |
|                            | Wall Plaster                                           | PL      | Good         | TESTED  | Jan/'11 | 0    |      |
|                            | Wall Plaster (Sampled in 3 locations)                  | PL      | Good         | TESTED  | Jan/'17 | 1    |      |
| Hallway                    | 9x9 Floor Tile                                         | F9      | Removed      |         | Feb/'11 |      |      |
|                            | Ceiling Plaster                                        | PL      | Good         |         |         |      |      |
|                            | Wall Plaster                                           | PL      | Good         |         |         |      | 0    |
| Children Reading Room      | 9x9 Floor Tile                                         | F9      | Good         | TESTED  | Jan/'17 | 5    |      |
|                            | Wall Plaster                                           | PL      | Good         |         |         |      | 0    |
| Staff Room                 | 9x9 Floor Tile (Sampled in 2 locations)                | F9      | Needs Repair | TESTED  | Jan/'17 | 5    |      |
|                            | Ceiling Plaster                                        | PL      | Good         | TESTED  | Jan/'17 | 5    |      |
|                            | Wall Plaster                                           | PL      | Good         |         |         |      | 0    |
| Washrooms ( Men & Women's) | Ceiling Plaster                                        | PL      | Good         |         |         |      |      |
|                            | Wall Plaster                                           | PL      | Good         |         |         |      | 0    |
| Storage Room               | Ceiling Plaster                                        | PL      | Good         |         |         |      |      |
|                            | Wall Plaster                                           | PL      | Good         |         |         |      | 0    |
|                            |                                                        |         |              |         |         |      |      |
|                            |                                                        |         |              |         |         |      |      |

|                     |                                               | Drawing | Material  | Testing | Date   | Test | Est. |
|---------------------|-----------------------------------------------|---------|-----------|---------|--------|------|------|
| Material Location   | Material Description                          | Label   | Condition | Status  | M/Y    | %    | %    |
|                     |                                               |         |           |         |        |      |      |
| Exterior            |                                               |         |           |         |        |      |      |
| Exterior Walls      | Mortar (Sampled in 3 locations)               |         | Good      | TESTED  | May'18 | 0    |      |
| North Exterior Wall | Caulking                                      | CA      | Good      | TESTED  | May'18 | 25   |      |
|                     | ATTIC HAS BEEN INSPECTED AND DOES NOT CONTAIN |         |           |         |        |      |      |
|                     | ACM. Sept 02/ 2014. REM.                      |         |           |         |        |      |      |