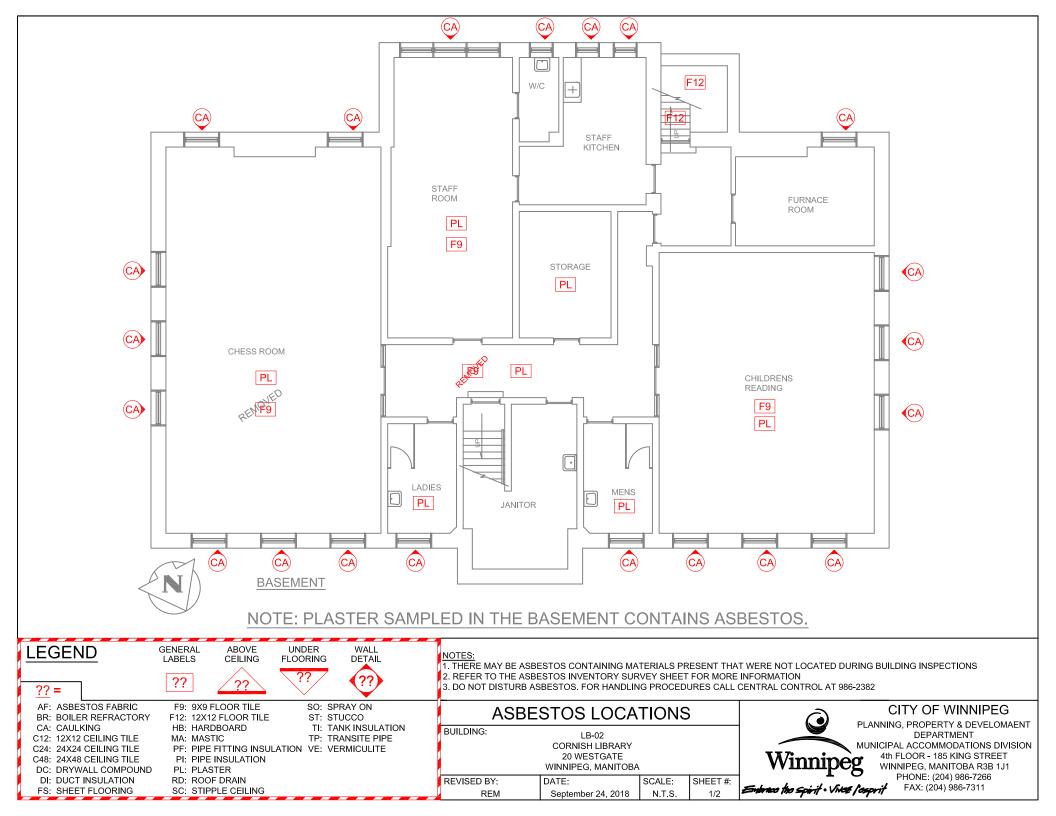

|                            |                                                        | Drawing | Material     | Testing | Date    | Test | Est. |
|----------------------------|--------------------------------------------------------|---------|--------------|---------|---------|------|------|
| Material Location          | Material Description                                   | Label   | Condition    | Status  | M/Y     | %    | %    |
| Main Floor                 |                                                        |         |              |         |         |      |      |
| Front Entrance             | Wall Plaster (Sampled in 3 locations)                  | PL      | Good         | TESTED  | May'18  | 0    |      |
|                            | Ceiling Plaster                                        | PL      | Good         |         |         |      |      |
| Main Floor                 | 9x9 Floor Tile - Under Carpet (Sampled in 3 locations) | F9      | Good         | TESTED  | Jan/'17 | 5    |      |
|                            | Ceiling Plaster (Sampled in 6 locations)               | PL      | Good         | TESTED  | May'18  | 0    |      |
|                            | Thin Set Mortar (Fireplace Tile 2 Samples)             |         | Good         | TESTED  | May'18  | 0    |      |
| Basement                   |                                                        |         |              |         |         |      |      |
| Back Stairwell             | 12x12 Floor Tile                                       | F12     | Good         | TESTED  | May'12  | 3    |      |
|                            | 12x12 Floor Tile (Sampled in 2 locations)              | F12     | Good         | TESTED  | Jan/'17 | 5    |      |
|                            | 9x9 Floor Tile                                         | F9      | Needs Repair |         |         |      |      |
| Chess Room                 | 9x9 Floor Tile                                         | F9      | Removed      |         | Feb/'11 |      |      |
|                            | Ceiling Plaster                                        | PL      | Good         |         |         |      |      |
|                            | Wall Plaster                                           | PL      | Good         | TESTED  | Jan/'11 | 0    |      |
|                            | Wall Plaster (Sampled in 3 locations)                  | PL      | Good         | TESTED  | Jan/'17 | 1    |      |
| Hallway                    | 9x9 Floor Tile                                         | F9      | Removed      |         | Feb/'11 |      |      |
|                            | Ceiling Plaster                                        | PL      | Good         |         |         |      |      |
|                            | Wall Plaster                                           | PL      | Good         |         |         |      | 0    |
| Children Reading Room      | 9x9 Floor Tile                                         | F9      | Good         | TESTED  | Jan/'17 | 5    |      |
|                            | Wall Plaster                                           | PL      | Good         |         |         |      | 0    |
| Staff Room                 | 9x9 Floor Tile (Sampled in 2 locations)                | F9      | Needs Repair | TESTED  | Jan/'17 | 5    |      |
|                            | Ceiling Plaster                                        | PL      | Good         | TESTED  | Jan/'17 | 5    |      |
|                            | Wall Plaster                                           | PL      | Good         |         |         |      | 0    |
| Washrooms ( Men & Women's) | Ceiling Plaster                                        | PL      | Good         |         |         |      |      |
|                            | Wall Plaster                                           | PL      | Good         |         |         |      | 0    |
| Storage Room               | Ceiling Plaster                                        | PL      | Good         |         |         |      |      |
|                            | Wall Plaster                                           | PL      | Good         |         |         |      | 0    |
|                            |                                                        |         |              |         |         |      |      |
|                            |                                                        |         |              |         |         |      |      |

|                     |                                               | Drawing | Material  | Testing | Date   | Test | Est. |
|---------------------|-----------------------------------------------|---------|-----------|---------|--------|------|------|
| Material Location   | Material Description                          | Label   | Condition | Status  | M/Y    | %    | %    |
|                     |                                               |         |           |         |        |      |      |
| Exterior            |                                               |         |           |         |        |      |      |
| Exterior Walls      | Mortar (Sampled in 3 locations)               |         | Good      | TESTED  | May'18 | 0    |      |
| North Exterior Wall | Caulking                                      | CA      | Good      | TESTED  | May'18 | 25   |      |
|                     | ATTIC HAS BEEN INSPECTED AND DOES NOT CONTAIN |         |           |         |        |      |      |
|                     | ACM. Sept 02/ 2014. REM.                      |         |           |         |        |      |      |