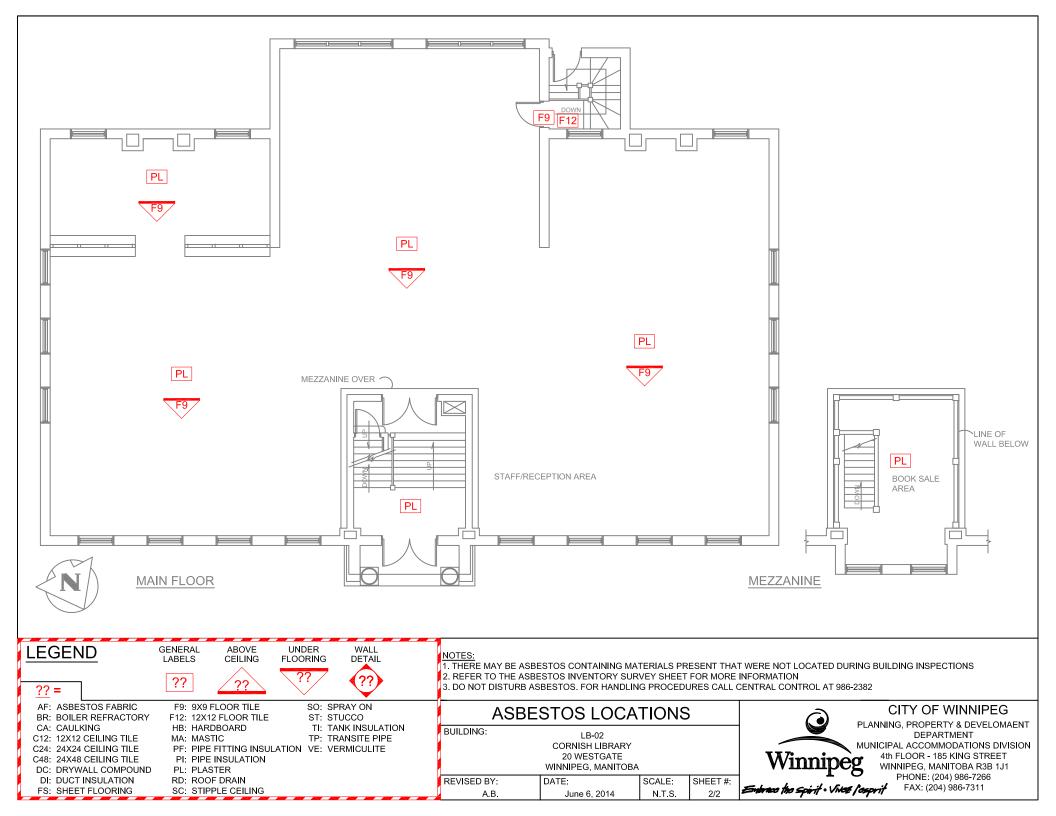

## **ASBESTOS INVENTORY CONTROL**

Planning, Property and Development Department Municipal Accommodations Division 4th Floor - 185 King Street • Winnipeg, MB • R3B 1J1

| Building Name:             | Cornish Library                                                           | Inspectio        | n Date:               | July 6, 2017                |             |           |           |  |  |  |
|----------------------------|---------------------------------------------------------------------------|------------------|-----------------------|-----------------------------|-------------|-----------|-----------|--|--|--|
| Building Code:             | LB-02                                                                     | Inspected        | By:                   | Will Deller & Ryan Matthews |             |           |           |  |  |  |
| Building Address:          | 20 WestGate                                                               | Construct        | tion Date:            | 1914                        |             |           |           |  |  |  |
| Material Location          | Material Description                                                      | Drawing<br>Label | Material<br>Condition | Testing<br>Status           | Date<br>M/Y | Test<br>% | Est.<br>% |  |  |  |
| Main Floor                 |                                                                           |                  |                       |                             |             |           |           |  |  |  |
| Front Entrance             | Wall Plaster                                                              | PL               | Good                  |                             |             |           | 0         |  |  |  |
|                            | Ceiling Plaster                                                           | PL               | Good                  |                             |             |           |           |  |  |  |
| Main Floor                 | 9x9 Floor Tile - Under Carpet                                             | F9               | Good                  |                             |             |           |           |  |  |  |
|                            | Ceiling Plaster                                                           | PL               | Good                  |                             |             |           |           |  |  |  |
| Basement                   |                                                                           |                  |                       |                             |             |           |           |  |  |  |
| Back Stairwell             | 12x12 Floor Tile                                                          | F12              | Good                  | TESTED                      | May'12      | 3         |           |  |  |  |
|                            | 9x9 Floor Tile                                                            | F9               | Needs Repair          |                             |             |           |           |  |  |  |
| Chess Room                 | 9x9 Floor Tile                                                            | F9               | Removed               |                             | Feb/'11     |           |           |  |  |  |
|                            | Ceiling Plaster                                                           | PL               | Good                  |                             |             |           |           |  |  |  |
|                            | Wall Plaster                                                              | PL               | Good                  | TESTED                      | Jan/'11     | 0         |           |  |  |  |
| Hallway                    | 9x9 Floor Tile                                                            | F9               | Removed               |                             | Feb/'11     |           |           |  |  |  |
|                            | Ceiling Plaster                                                           | PL               | Good                  |                             |             |           |           |  |  |  |
|                            | Wall Plaster                                                              | PL               | Good                  |                             |             |           | 0         |  |  |  |
| Children Reading Room      | 9x9 Floor Tile                                                            | F9               | Good                  |                             |             |           |           |  |  |  |
|                            | Wall Plaster                                                              | PL               | Good                  |                             |             |           | 0         |  |  |  |
| Staff Room                 | 9x9 Floor Tile                                                            | F9               | Needs Repair          |                             |             |           |           |  |  |  |
|                            | Ceiling Plaster                                                           | PL               | Good                  |                             |             |           |           |  |  |  |
|                            | Wall Plaster                                                              | PL               | Good                  |                             |             |           | 0         |  |  |  |
| Washrooms ( Men & Women's) | Ceiling Plaster                                                           | PL               | Good                  |                             |             |           |           |  |  |  |
|                            | Wall Plaster                                                              | PL               | Good                  |                             |             |           | 0         |  |  |  |
| Storage Room               | Ceiling Plaster                                                           | PL               | Good                  |                             |             |           |           |  |  |  |
|                            | Wall Plaster                                                              | PL               | Good                  |                             |             |           | 0         |  |  |  |
|                            | ATTIC HAS BEEN INSPECTED AND DOES NOT CONTAIN<br>ACM. Sept 02/ 2014. REM. |                  |                       |                             |             |           |           |  |  |  |