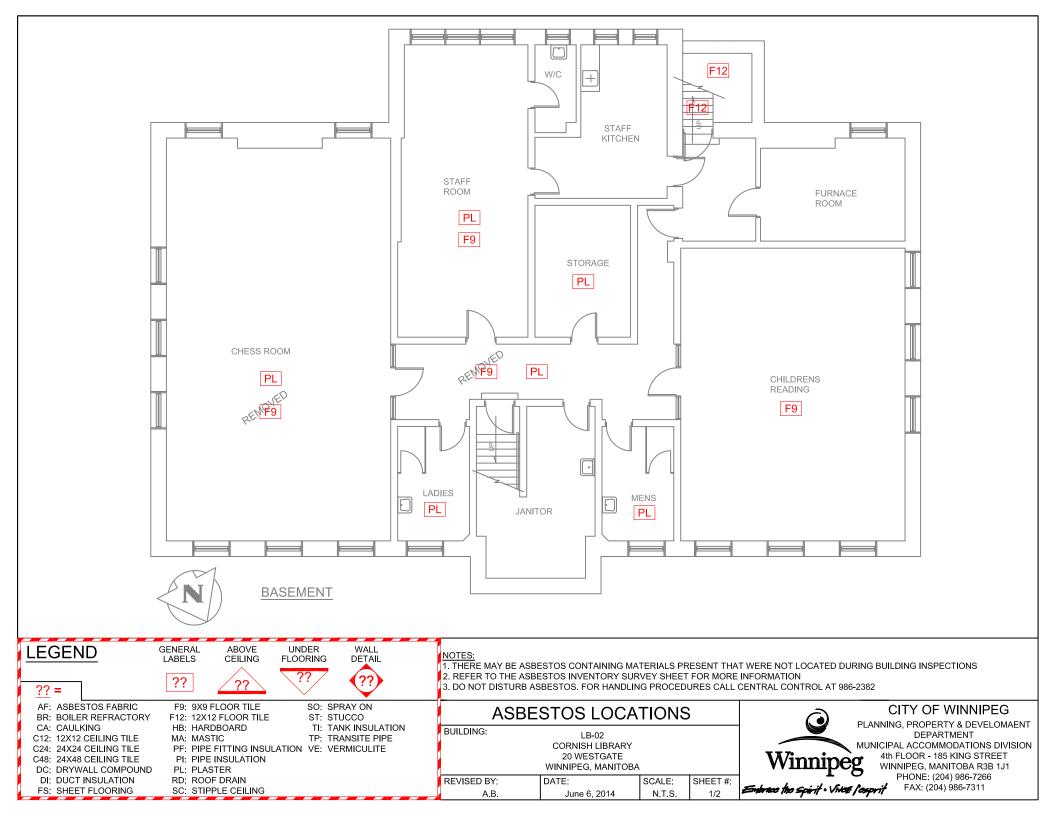

## **ASBESTOS INVENTORY CONTROL**

Planning, Property and Development Department Municipal Accommodations Division 4th Floor - 185 King Street • Winnipeg, MB • R3B 1J1

| Building Name:             | Cornish Library                                                           | Inspectio        | n Date:               | July 6, 2017                |             |           |           |  |  |  |
|----------------------------|---------------------------------------------------------------------------|------------------|-----------------------|-----------------------------|-------------|-----------|-----------|--|--|--|
| Building Code:             | LB-02                                                                     | Inspected        | By:                   | Will Deller & Ryan Matthews |             |           |           |  |  |  |
| Building Address:          | 20 WestGate                                                               | Construct        | tion Date:            | 1914                        |             |           |           |  |  |  |
| Material Location          | Material Description                                                      | Drawing<br>Label | Material<br>Condition | Testing<br>Status           | Date<br>M/Y | Test<br>% | Est.<br>% |  |  |  |
| Main Floor                 |                                                                           |                  |                       |                             |             |           |           |  |  |  |
| Front Entrance             | Wall Plaster                                                              | PL               | Good                  |                             |             |           | 0         |  |  |  |
|                            | Ceiling Plaster                                                           | PL               | Good                  |                             |             |           |           |  |  |  |
| Main Floor                 | 9x9 Floor Tile - Under Carpet                                             | F9               | Good                  |                             |             |           |           |  |  |  |
|                            | Ceiling Plaster                                                           | PL               | Good                  |                             |             |           |           |  |  |  |
| Basement                   |                                                                           |                  |                       |                             |             |           |           |  |  |  |
| Back Stairwell             | 12x12 Floor Tile                                                          | F12              | Good                  | TESTED                      | May'12      | 3         |           |  |  |  |
|                            | 9x9 Floor Tile                                                            | F9               | Needs Repair          |                             |             |           |           |  |  |  |
| Chess Room                 | 9x9 Floor Tile                                                            | F9               | Removed               |                             | Feb/'11     |           |           |  |  |  |
|                            | Ceiling Plaster                                                           | PL               | Good                  |                             |             |           |           |  |  |  |
|                            | Wall Plaster                                                              | PL               | Good                  | TESTED                      | Jan/'11     | 0         |           |  |  |  |
| Hallway                    | 9x9 Floor Tile                                                            | F9               | Removed               |                             | Feb/'11     |           |           |  |  |  |
|                            | Ceiling Plaster                                                           | PL               | Good                  |                             |             |           |           |  |  |  |
|                            | Wall Plaster                                                              | PL               | Good                  |                             |             |           | 0         |  |  |  |
| Children Reading Room      | 9x9 Floor Tile                                                            | F9               | Good                  |                             |             |           |           |  |  |  |
|                            | Wall Plaster                                                              | PL               | Good                  |                             |             |           | 0         |  |  |  |
| Staff Room                 | 9x9 Floor Tile                                                            | F9               | Needs Repair          |                             |             |           |           |  |  |  |
|                            | Ceiling Plaster                                                           | PL               | Good                  |                             |             |           |           |  |  |  |
|                            | Wall Plaster                                                              | PL               | Good                  |                             |             |           | 0         |  |  |  |
| Washrooms ( Men & Women's) | Ceiling Plaster                                                           | PL               | Good                  |                             |             |           |           |  |  |  |
|                            | Wall Plaster                                                              | PL               | Good                  |                             |             |           | 0         |  |  |  |
| Storage Room               | Ceiling Plaster                                                           | PL               | Good                  |                             |             |           |           |  |  |  |
|                            | Wall Plaster                                                              | PL               | Good                  |                             |             |           | 0         |  |  |  |
|                            | ATTIC HAS BEEN INSPECTED AND DOES NOT CONTAIN<br>ACM. Sept 02/ 2014. REM. |                  |                       |                             |             |           |           |  |  |  |