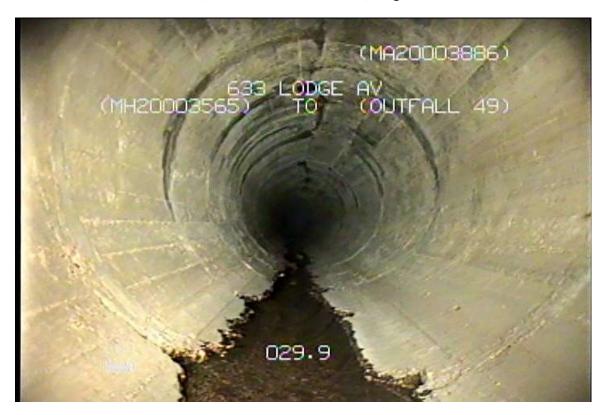

## **Lodge Avenue Outfall – 2016 CCTV Inspection Photos**

14.5 M D/S from MH @ Booth Drive/Lodge Avenue

19.2 M D/S from MH @ Booth Drive/Lodge Avenue

29.9 M D/S from MH @ Booth Drive/Lodge Avenue

35.6 M D/S from MH @ Booth Drive/Lodge Avenue