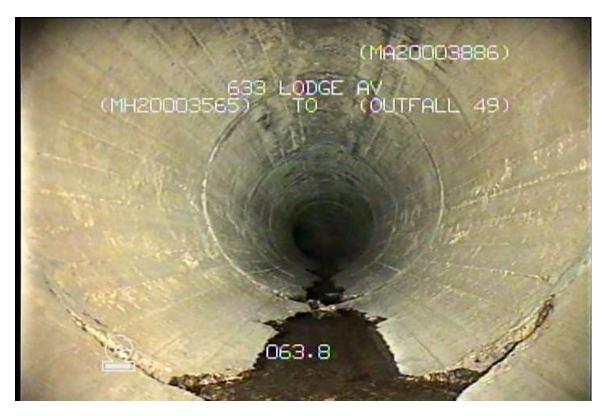

45.4 M D/S from MH @ Booth Drive/Lodge Avenue

63.8 M D/S from MH @ Booth Drive/Lodge Avenue

68.8 M D/S from MH @ Booth Drive/Lodge Avenue

79.4 M D/S from MH @ Booth Drive/Lodge Avenue

80.9 M D/S from MH @ Booth Drive/Lodge Avenue