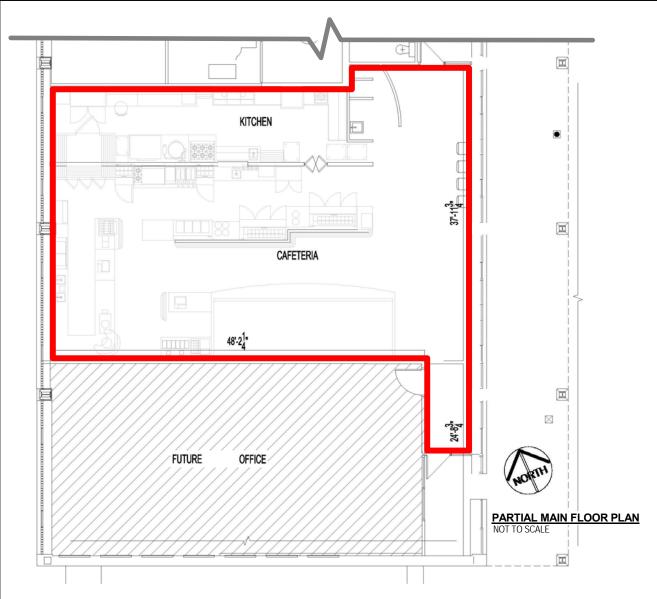

-SITE LOCATION of 510 Main Street Susan A. Thompson Building

Date: 2020-MAR-04 District: LSWK File: 75 (V2) Scale: NTS Requested by: JK Drawn by: IP Reference Dwg No.:

LEASED AREA: 1,711± ft<sup>2</sup>