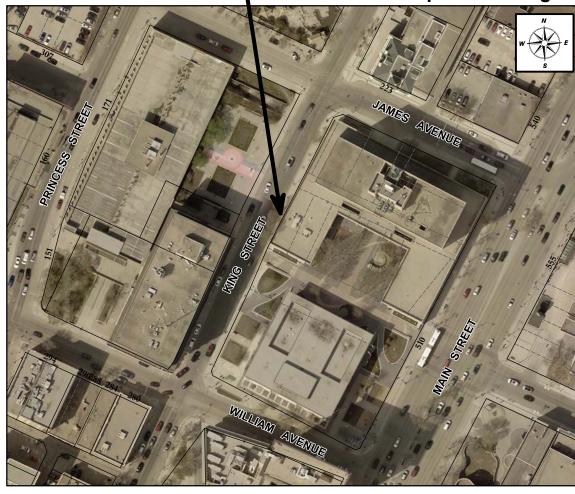

-SITE LOCATION of 510 Main Street Susan A. Thompson Building

Date: 2020-MAR-04 District: LSWK File: 75 (V2) Scale: NTS Requested by: JK Drawn by: IP Reference Dwg No.:

LEASED AREA: 1,711± ft<sup>2</sup>

AERIAL (2018) METRIC

**CITY OF WINNIPEG** PLANNING, PROPERTY AND DEVELOPMENT **DEPARTMENT LAND INFORMATION SERVICES** 

MISC. PLAN NO. 13732/4

0510MN01 - Admin Main Floor West Wing March 2 2020 Revised.pdf NOTE: Information displayed hereon has been compiled or computed from a variety of sources and should be used as a general guide only. No warranty is expressed or implied regarding the accuracy of such information.